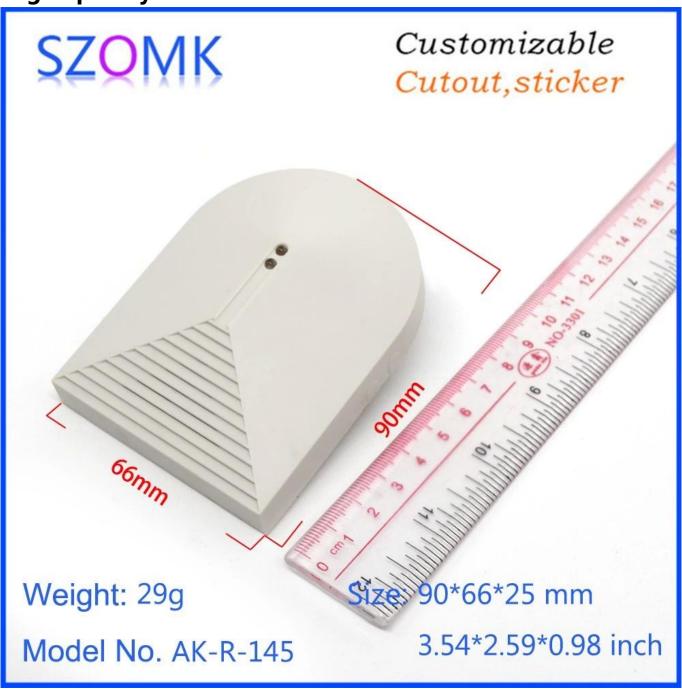

### Customizable

Cutout, sticker

Weight: 29g

Size: 90\*66\*25 mm

Model No. AK-R-145

3.54\*2.59\*0.98 inch

## Customizable

Cutout, sticker

Weight: 29g

Size: 90\*66\*25 mm

Model No. AK-R-145

3.54\*2.59\*0.98 inch