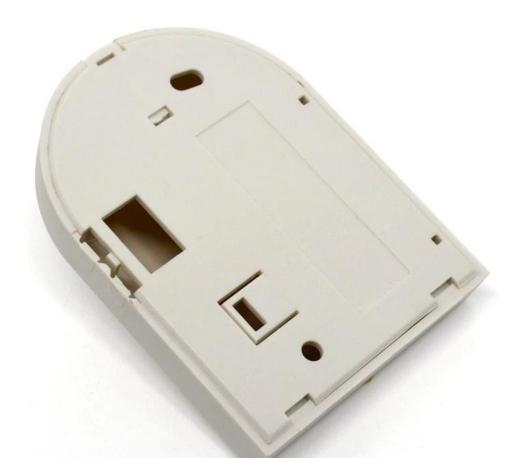

# ShenZhen plastic wireless 90X66X25mm smoke detector voice control junction enclosure

High quality enclosure show: