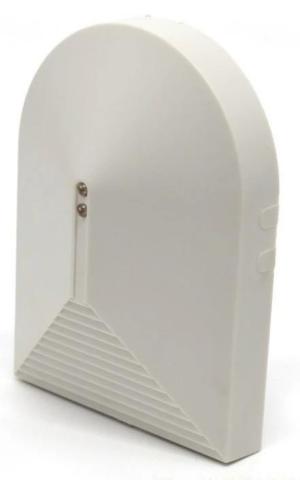

# ShenZhen plastic wireless 90X66X25mm smoke detector voice control junction enclosure

High quality enclosure show: