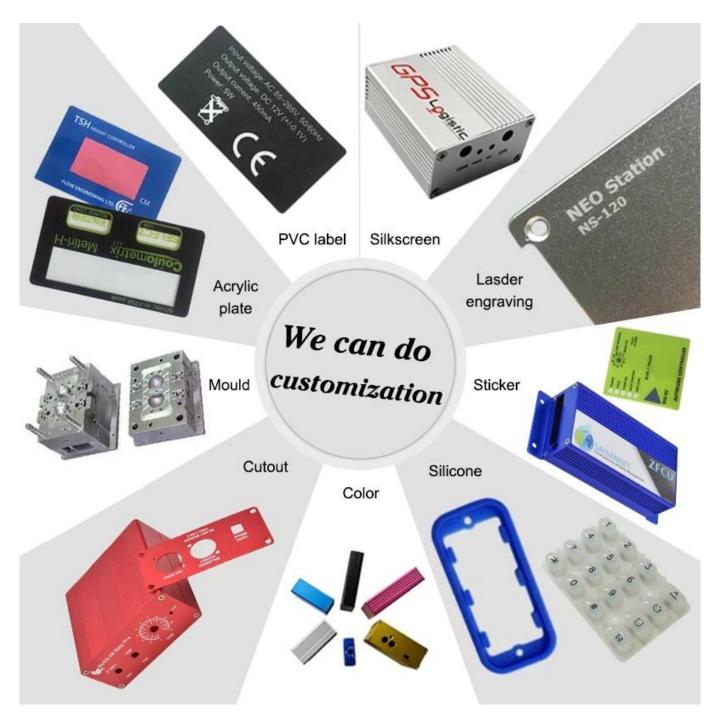

### Customizable

Cutout, sticker

Weight: 29g

Size: 90\*66\*25 mm

Model No. AK-R-145

3.54\*2.59\*0.98 inch

## Customizable

Cutout, sticker

Weight: 29g

Size: 90\*66\*25 mm

Model No. AK-R-145

3.54\*2.59\*0.98 inch

#### We are pleasured to offer you:

- 1. Drilling, punching, custom designs etc.
- 2. Drilling, silk screen printing, laser engraving, stickers and so on.
- 3. Short delivery time, usually 3-5 days after payment (according to the number)
- 4. For a timely response to your request.