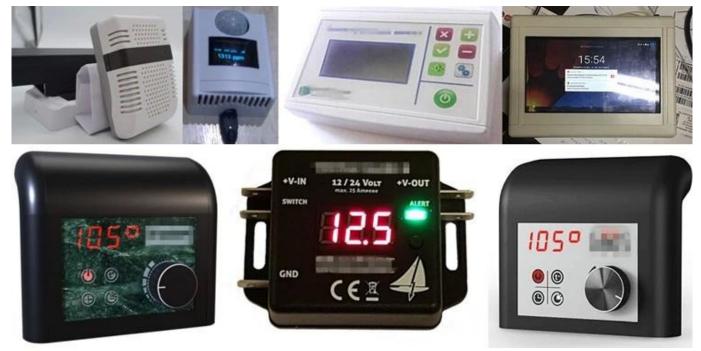

#### Plastic enclosure applications:

It is widely used in electronics, instrumentation, automation, communication power supply units, student projects, amplifiers, health equipment, test and measurement, industrial control, peripherals and interface, switching box.