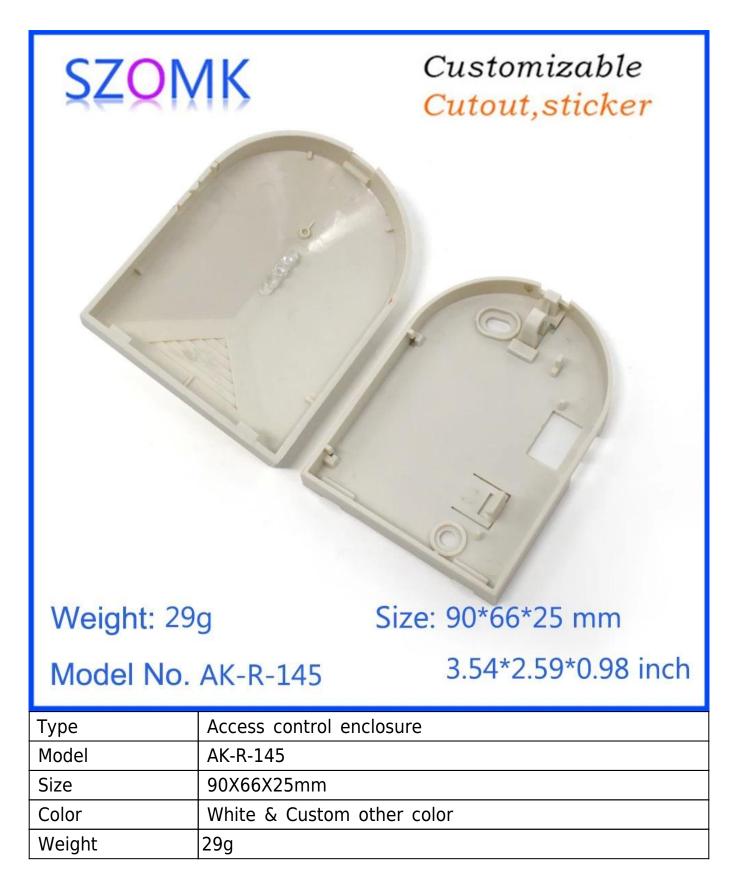

### Customizable

Cutout, sticker

Weight: 29g

Size: 90\*66\*25 mm

Model No. AK-R-145

3.54\*2.59\*0.98 inch

## Customizable

Cutout, sticker

Weight: 29g

Size: 90\*66\*25 mm

Model No. AK-R-145

3.54\*2.59\*0.98 inch