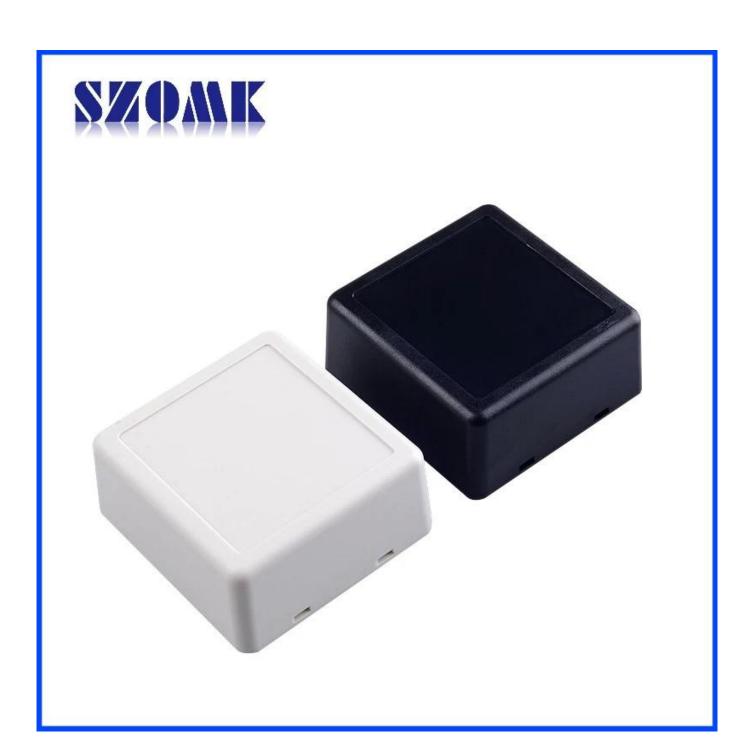

## Here is our customize service:

- 1. Change the length
- 2. Change color3. Polishing

- 4. Sandblasting5. Brushed aluminum foil
- 6. Cut hole
- 7. Laser carve
- 8. PVC label
- 9. Acrylic plate
- 10. Screen

## Use:

It is widely used in electronics, instrumentation, automation, communication, power supply unites, student projects, amplifiers, healthcare equipment, test and measurement equipment, industrial control, peripherals devices and interfaces, switch boxes.

## Attention:

Welcome to contact us for more details and quotations of our enclosure, your inquiry will surely get prompt response in 24 hours. :-)



















505924585



86-755-83222882 86-13028816914



628Room,505 Building ,Shangbu industry, Hangtian road ,Futian district ,Shenzhen, China,518031



lily@szomk.net



szomk006