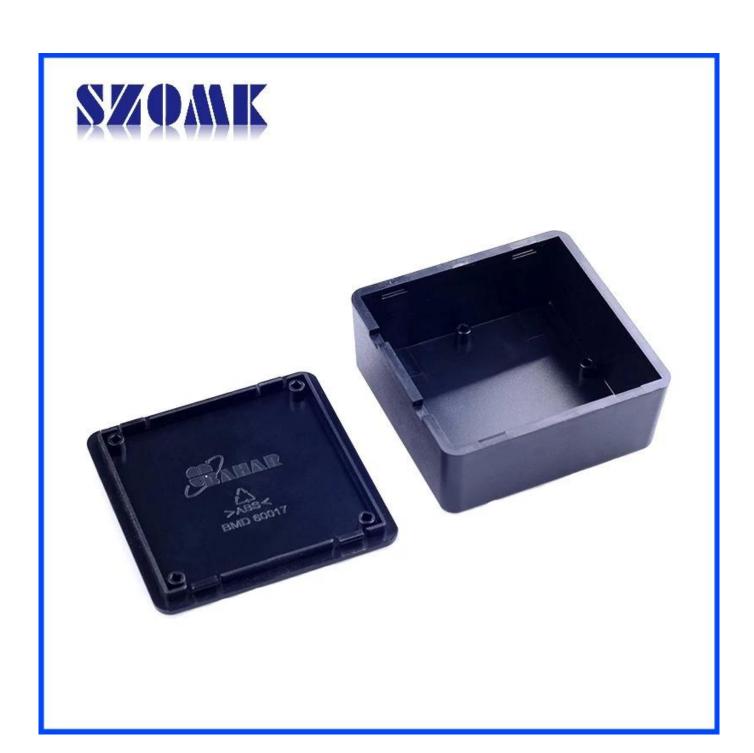

## Here is our customize service:

- 1. Change the length
- 2. Change color3. Polishing

- 4. Sandblasting5. Brushed aluminum foil
- 6. Cut hole
- 7. Laser carve
- 8. PVC label
- 9. Acrylic plate
- 10. Screen

## Use:

It is widely used in electronics, instrumentation, automation, communication, power supply unites, student projects, amplifiers, healthcare equipment, test and measurement equipment, industrial control, peripherals devices and interfaces, switch boxes.

## Attention:

Welcome to contact us for more details and quotations of our enclosure, your inquiry will surely get prompt response in 24 hours. :-)



















505924585



86-755-83222882 86-13028816914



628Room,505 Building ,Shangbu industry, Hangtian road ,Futian district ,Shenzhen, China,518031



lily@szomk.net



szomk006