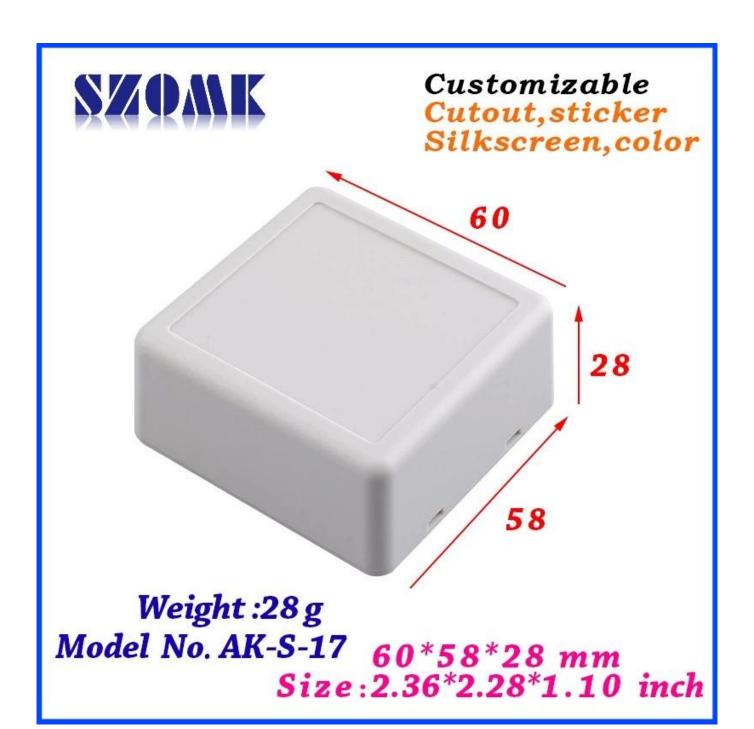

## Here is our customize service:

- 1. Change the length
- 2. Change color3. Polishing

- 4. Sandblasting5. Brushed aluminum foil
- 6. Cut hole
- 7. Laser carve
- 8. PVC label
- 9. Acrylic plate
- 10. Screen

## Use:

It is widely used in electronics, instrumentation, automation, communication, power supply unites, student projects, amplifiers, healthcare equipment, test and measurement equipment, industrial control, peripherals devices and interfaces, switch boxes.

## Attention:

Welcome to contact us for more details and quotations of our enclosure, your inquiry will surely get prompt response in 24 hours. :-)



















505924585



86-755-83222882 86-13028816914



628Room,505 Building ,Shangbu industry, Hangtian road ,Futian district ,Shenzhen, China,518031



lily@szomk.net



szomk006