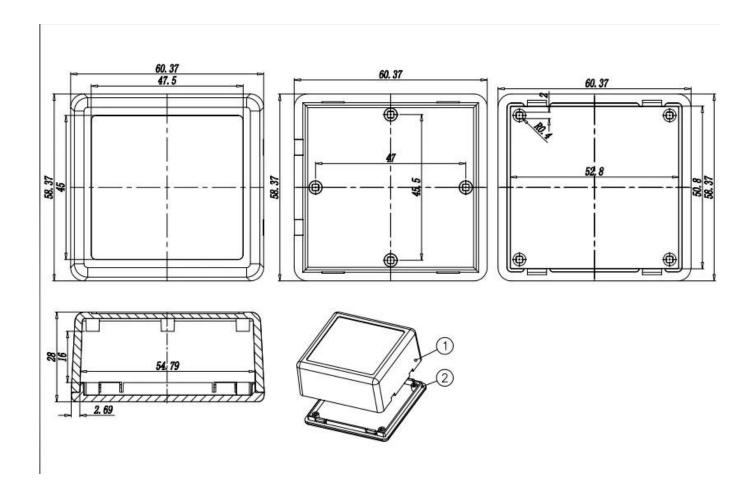

## Here is our customize service:

- 1. Change the length
- 2. Change color3. Polishing

- 4. Sandblasting5. Brushed aluminum foil
- 6. Cut hole
- 7. Laser carve
- 8. PVC label
- 9. Acrylic plate
- 10. Screen