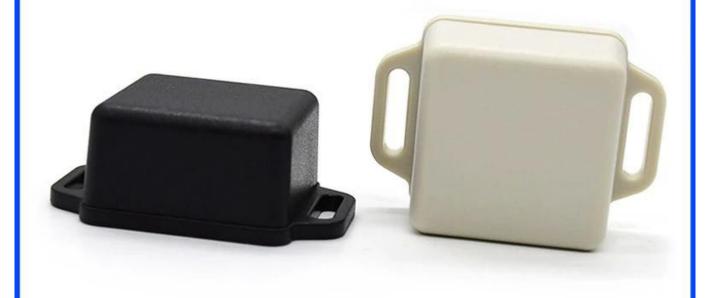

## Customizable Cutout,sticker Silkscreen,color

Size: 36\*36\*20 mm

Model No. AK-W-38

1.42\*1.42\*0.79 inch

| Туре      | Wall mount plastic enclosure     |
|-----------|----------------------------------|
| Model No. | AK-W-38                          |
| Size      | 36X36X20mm                       |
| Color     | Black, white& Custom other color |
| Weight    | 12g                              |