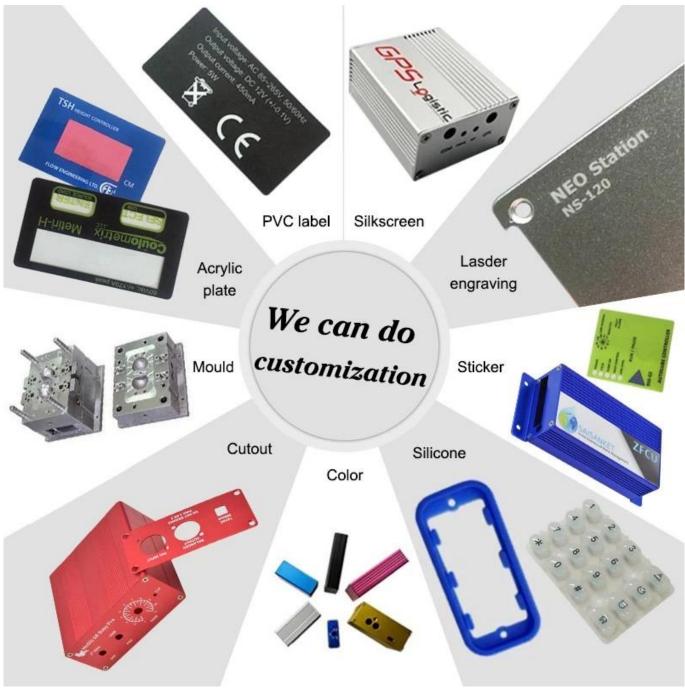

### High quality enclosure show:

Customizable Cutout,sticker Silkscreen,color

Size: 36\*36\*20 mm

Model No. AK-W-38 1.42\*1.42\*0.79 inch

## Customizable Cutout,sticker Silkscreen,color

Size: 36\*36\*20 mm

Model No. AK-W-38 1.42\*1.42\*0.79 inch

## We are pleasured to offer you:

- 1. Drilling, punching, custom designs etc.
- 2. Drilling, silk screen printing, laser engraving, stickers and so on.
- 3. Short delivery time, usually 3-5 days after payment (according to the number)
- 4. For a timely response to your request.