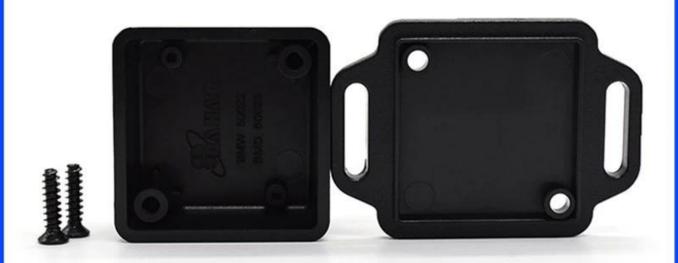

## Customizable Cutout,sticker Silkscreen,color

Size: 36\*36\*20 mm

Model No. AK-W-38 1.42\*1.42\*0.79 inch