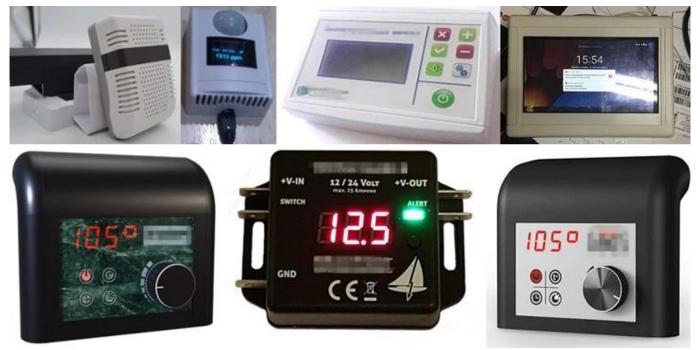

#### Plastic enclosure applications:

It is widely used in electronics, instrumentation, automation, communication power supply units, student projects, amplifiers, health equipment, test and measurement, industrial control, peripherals and interface, switching box.