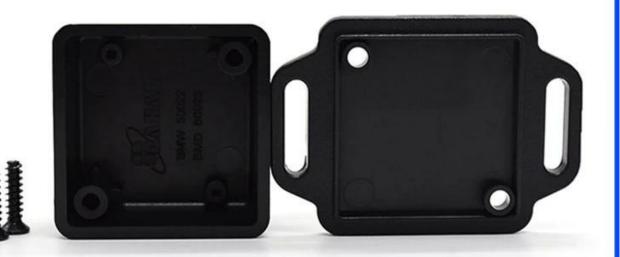

## Customizable Cutout,sticker Silkscreen,color

Size: 36\*36\*20 mm

Model No. AK-W-38 1.42\*1.42\*0.79 inch