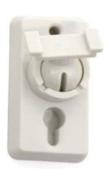

## Customizable Cutout, sticker

Weight: 60g

Model No. AK-R-146

Size: 112\*60\*40 mm

4.40\*2.36\*1.57 inch