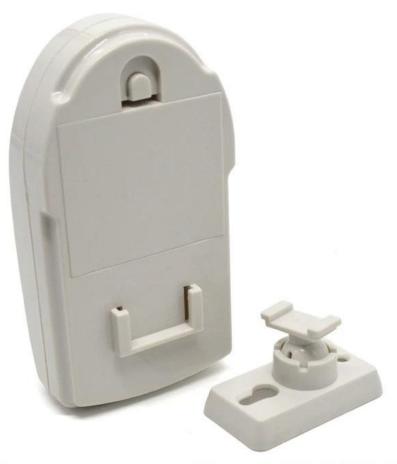

### High quality enclosure show:

## Customizable Cutout, sticker

Weight: 60g Size: 112\*60\*40 mm

Model No. AK-R-146

4.40\*2.36\*1.57 inch

| Туре      | Access control enclosure   |
|-----------|----------------------------|
| Model No. | AK-R-146                   |
| Size      | 112X60X40mm                |
| Color     | White & Custom other color |
| Weight    | 60g                        |