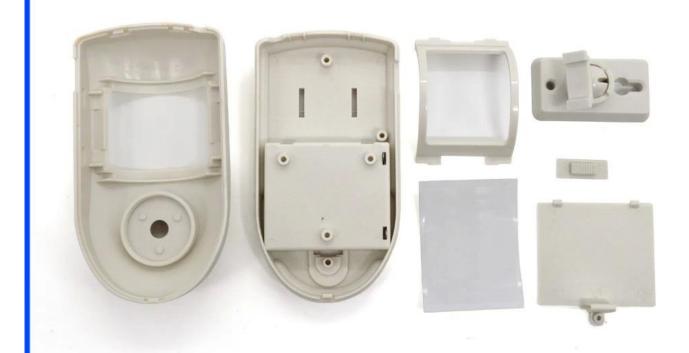

### High quality enclosure show:

## Customizable Cutout, sticker

Weight: 60g Size: 112\*60\*40 mm

Model No. AK-R-146

4.40\*2.36\*1.57 inch

| Туре      | Access control enclosure   |
|-----------|----------------------------|
| Model No. | AK-R-146                   |
| Size      | 112X60X40mm                |
| Color     | White & Custom other color |
| Weight    | 60g                        |