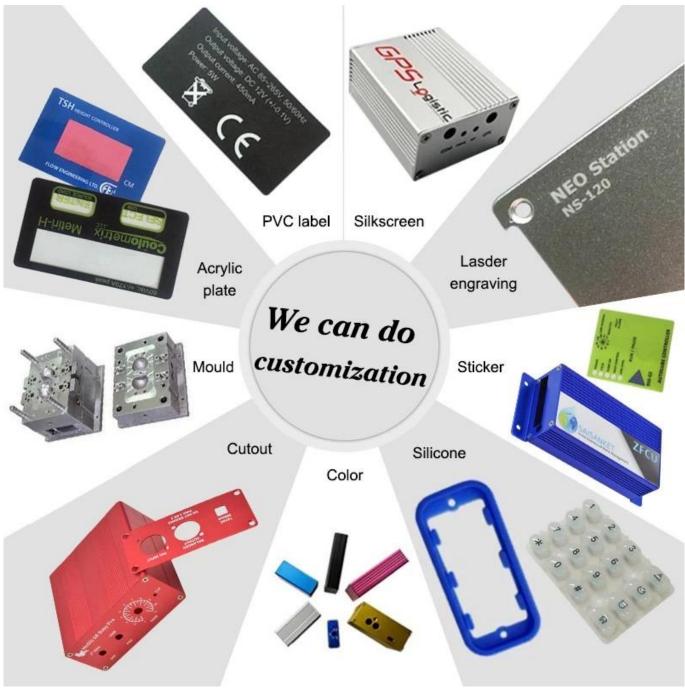

#### We are pleasured to offer you:

- 1. Drilling, punching, custom designs etc.
- 2. Drilling, silk screen printing, laser engraving, stickers and so on.
- 3. Short delivery time, usually 3-5 days after payment (according to the number)
- 4. For a timely response to your request.