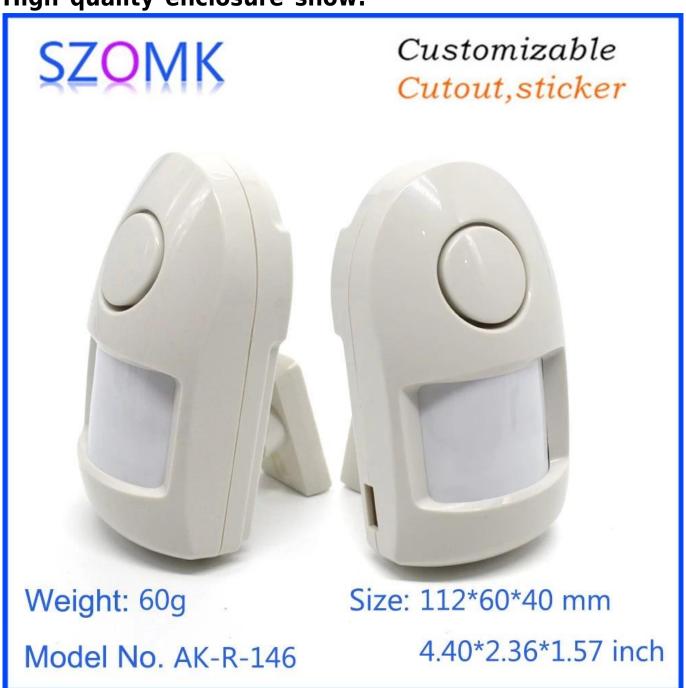

### High quality enclosure show:

## Customizable Cutout, sticker

Weight: 60g

Model No. AK-R-146

Size: 112\*60\*40 mm

4.40\*2.36\*1.57 inch

## Customizable Cutout, sticker

Weight: 60g Size: 112\*60\*40 mm

Model No. AK-R-146

4.40\*2.36\*1.57 inch

| Туре      | Access control enclosure   |
|-----------|----------------------------|
| Model No. | AK-R-146                   |
| Size      | 112X60X40mm                |
| Color     | White & Custom other color |
| Weight    | 60g                        |