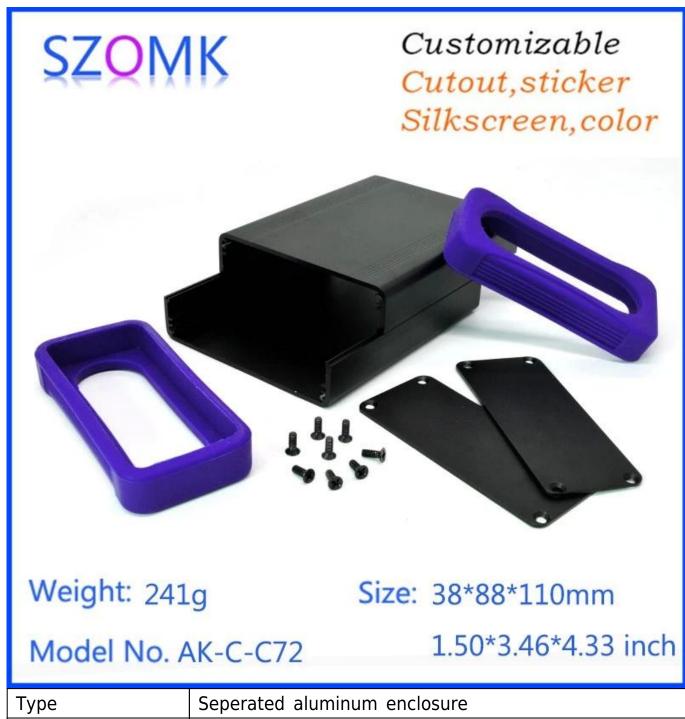

# Customizable Cutout,sticker Silkscreen,color

Weight: 241g

Model No. AK-C-C72

Size: 38\*88\*110mm

1.50\*3.46\*4.33 inch

| Туре      | Seperated aluminum enclosure  |
|-----------|-------------------------------|
| Model No. | AK-C-C72                      |
| Size      | 110X88X38mm                   |
| Color     | Black & Customied other color |
| Weight    | 241g                          |

#### Seperated enclosure packing:

- 1. Enclosure industrial packing by poly bag.
- 2. Then by export standard carton.
- 3.As customer request.