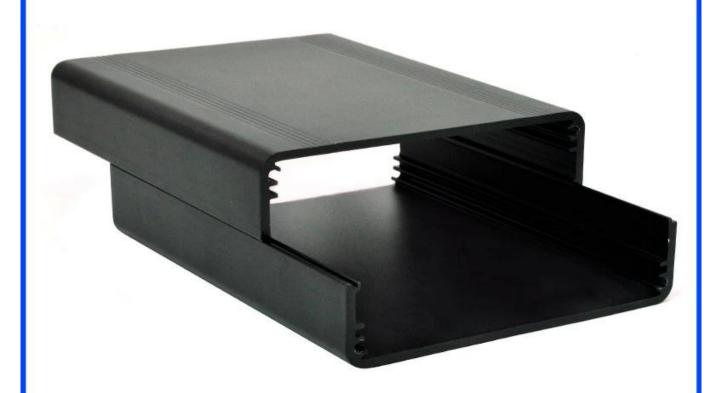

# China high quality 6030 aluminum electronic extrusion seperated 110X88X38mm junction enclosure supply