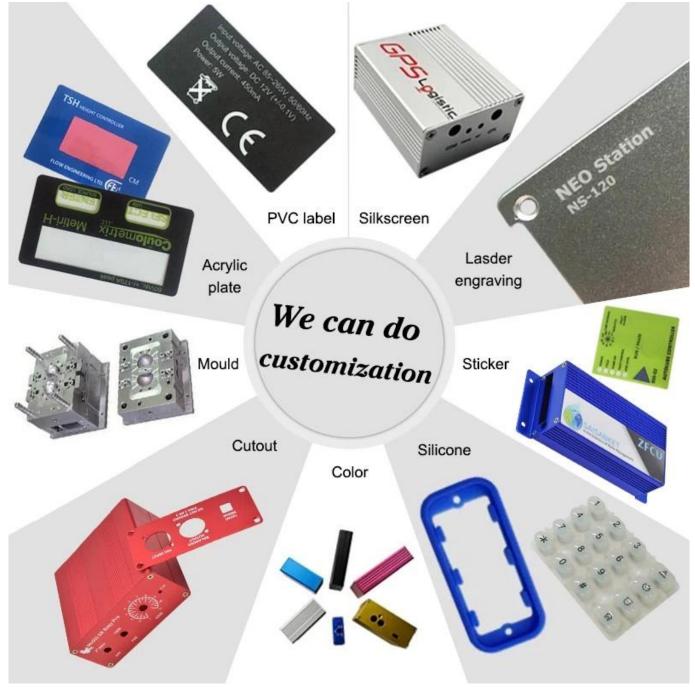

# Customizable Cutout,sticker Silkscreen,color

Weight: 241g

Model No. AK-C-C72

Size: 38\*88\*110mm

1.50\*3.46\*4.33 inch

# Customizable Cutout,sticker Silkscreen,color

Weight: 241g

Model No. AK-C-C72

Size: 38\*88\*110mm

1.50\*3.46\*4.33 inch

| Туре      | Seperated aluminum enclosure  |
|-----------|-------------------------------|
| Model No. | AK-C-C72                      |
| Size      | 110X88X38mm                   |
| Color     | Black & Customied other color |
| Weight    | 241g                          |