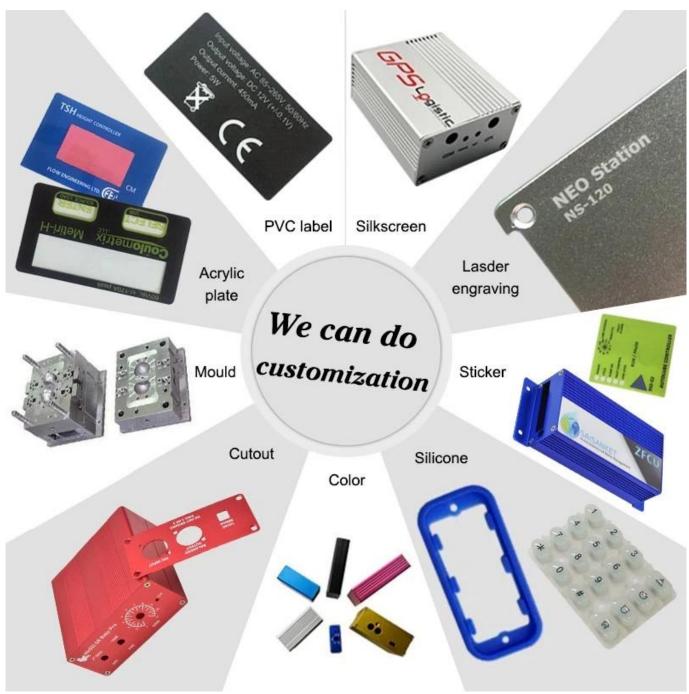

# Customizable Cutout,sticker Silkscreen,color

Weight: 241g

Model No. AK-C-C72

Size: 38\*88\*110mm

1.50\*3.46\*4.33 inch

# Customizable Cutout,sticker Silkscreen,color

Weight: 241g

Model No. AK-C-C72

Size: 38\*88\*110mm

1.50\*3.46\*4.33 inch

| Туре      | Seperated aluminum enclosure  |
|-----------|-------------------------------|
| Model No. | AK-C-C72                      |
| Size      | 110X88X38mm                   |
| Color     | Black & Customied other color |
| Weight    | 241g                          |