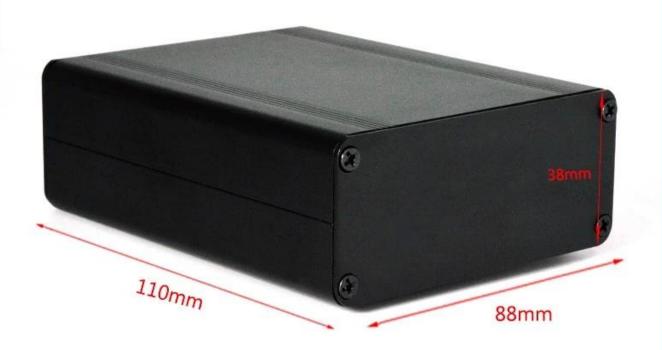

# China high quality 6030 aluminum electronic extrusion seperated 110X88X38mm junction enclosure supply