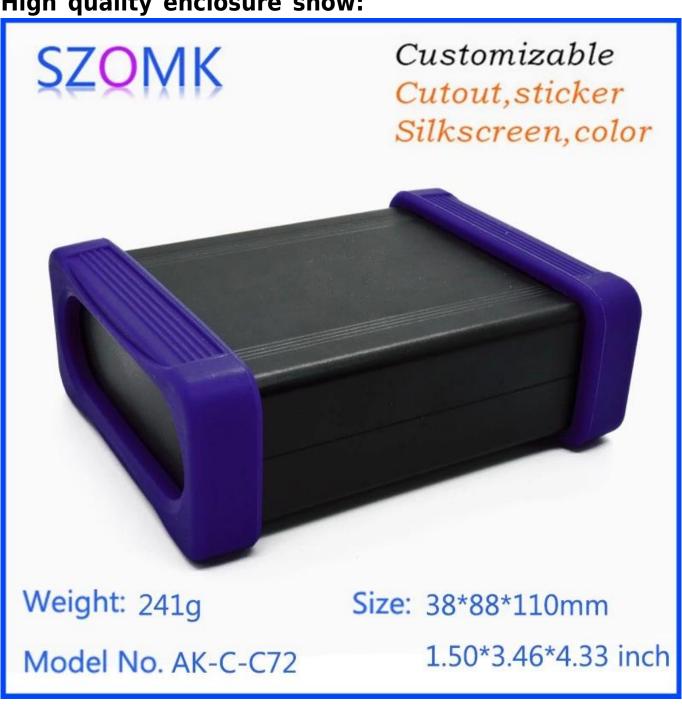

## High quality enclosure show:

# Customizable Cutout,sticker Silkscreen,color

Weight: 241g

Model No. AK-C-C72

Size: 38\*88\*110mm

1.50\*3.46\*4.33 inch