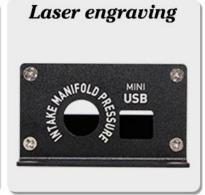

## We are pleasured to offer you:

- 1. Drilling, punching, custom designs etc.
- 2. Silk screen printing, laser engraving, stickers, memberane keyboard and so on.
- 3. Short delivery time, usually 3-5 days after payment (according to the quantity)
- 4. For a timely response to your request.