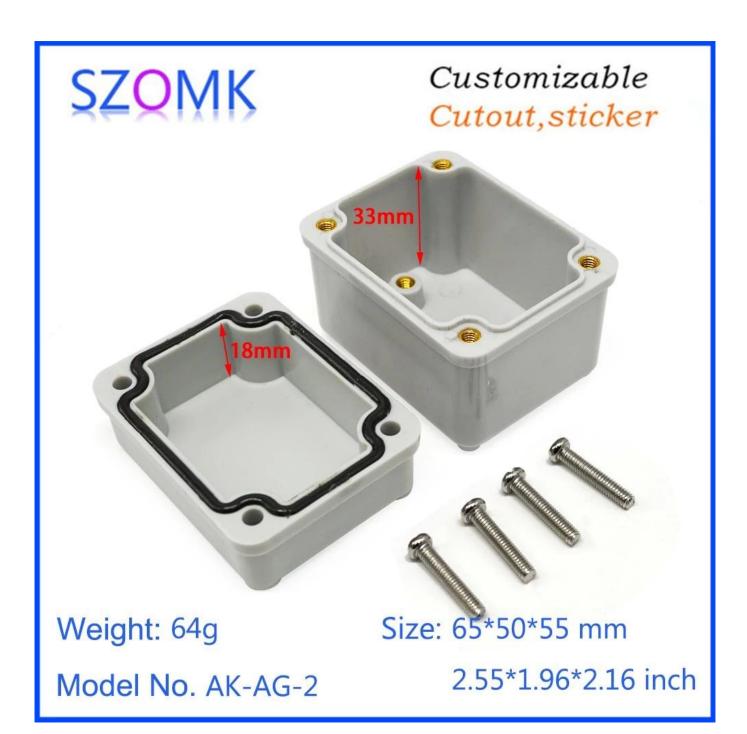

# Customizable Cutout, sticker

Model No. AK-AG-2

Size: 65\*50\*55 mm

2.55\*1.96\*2.16 inch

| Туре      | Waterproof plastic enclosure   |  |  |
|-----------|--------------------------------|--|--|
| Model No. | AK-AG-2                        |  |  |
| Size      | 65X50X55mm                     |  |  |
| Color     | Beigr & Customized other color |  |  |
| Weight    | 64g                            |  |  |