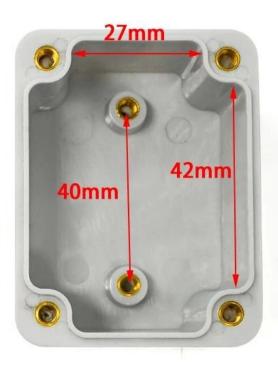

# Customizable Cutout, sticker

Weight: 64g

Size: 65\*50\*55 mm

Model No. AK-AG-2

2.55\*1.96\*2.16 inch

# Customizable Cutout, sticker

Model No. AK-AG-2

Size: 65\*50\*55 mm

2.55\*1.96\*2.16 inch

| Туре      | Waterproof plastic enclosure   |  |  |
|-----------|--------------------------------|--|--|
| Model No. | AK-AG-2                        |  |  |
| Size      | 65X50X55mm                     |  |  |
| Color     | Beigr & Customized other color |  |  |
| Weight    | 64g                            |  |  |