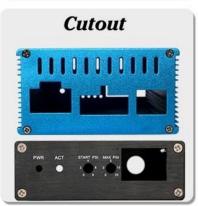

# Customizable Cutout, sticker

Weight: 64g

Size: 65\*50\*55 mm

Model No. AK-AG-2

2.55\*1.96\*2.16 inch

# Customizable Cutout, sticker

Model No. AK-AG-2

Size: 65\*50\*55 mm

2.55\*1.96\*2.16 inch

| Туре      | Waterproof plastic enclosure   |  |  |
|-----------|--------------------------------|--|--|
| Model No. | AK-AG-2                        |  |  |
| Size      | 65X50X55mm                     |  |  |
| Color     | Beigr & Customized other color |  |  |
| Weight    | 64g                            |  |  |