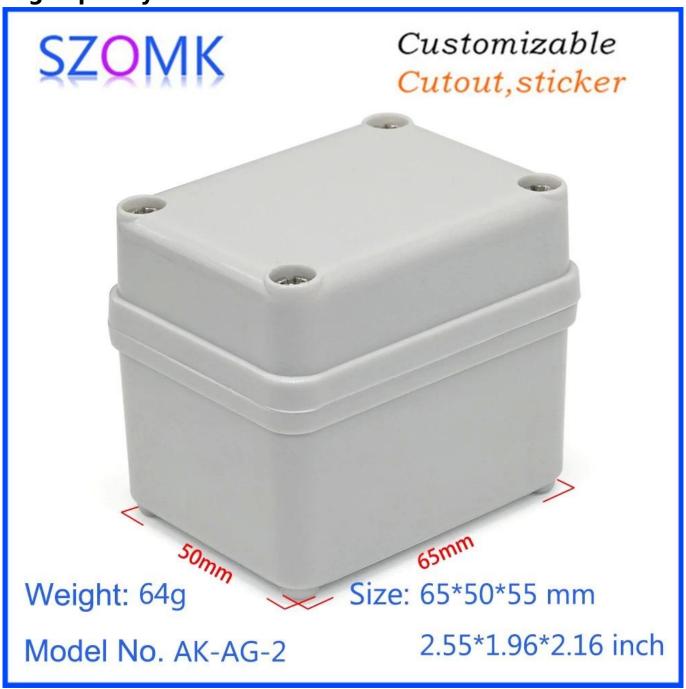

# Customizable Cutout, sticker

Weight: 64g

Size: 65\*50\*55 mm

Model No. AK-AG-2

2.55\*1.96\*2.16 inch