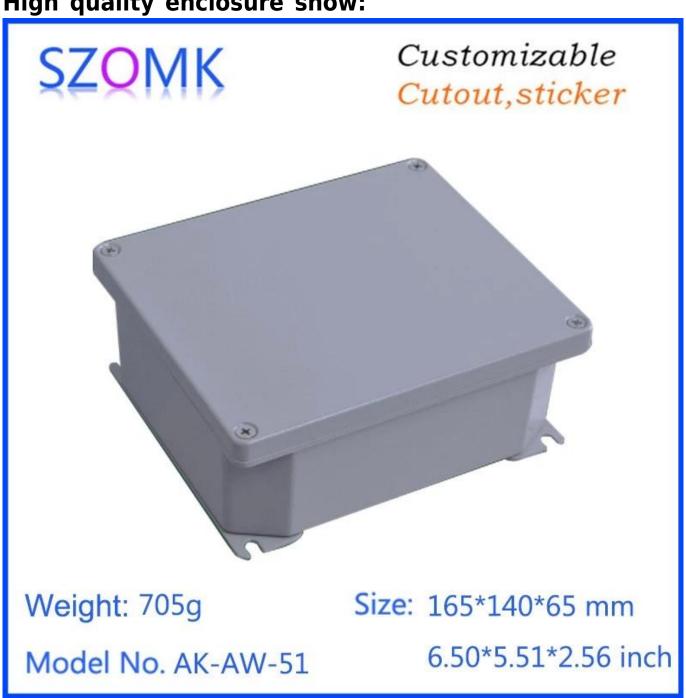

# Customizable Cutout, sticker

Weight: 705g Size: 165\*140\*65 mm

Model No. AK-AW-51 6.50\*5.51\*2.56 inch