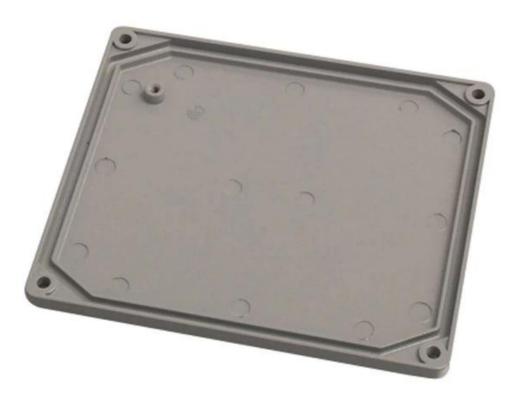

# Customizable Cutout, sticker

Weight: 705g Size: 165\*140\*65 mm

Model No. AK-AW-51 6.50\*5.51\*2.56 inch