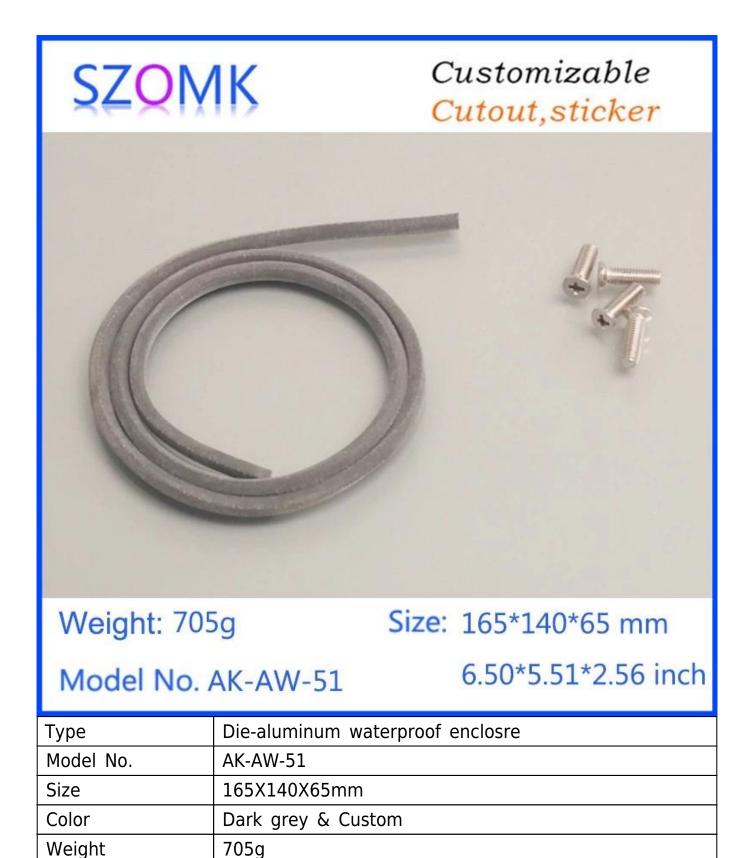

# Customizable Cutout, sticker

Weight: 705g Size: 165\*140\*65 mm

Model No. AK-AW-51 6.50\*5.51\*2.56 inch