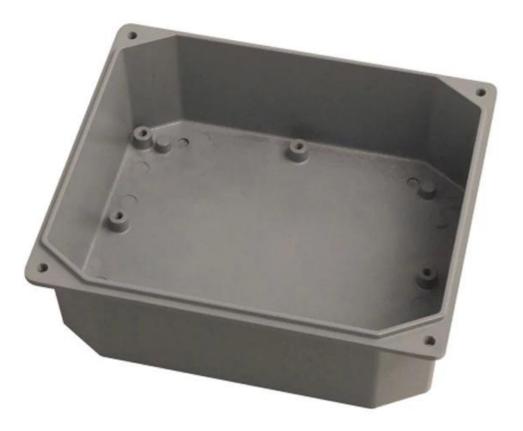

# Customizable Cutout, sticker

Weight: 705g Size: 165\*140\*65 mm

Model No. AK-AW-51 6.50\*5.51\*2.56 inch