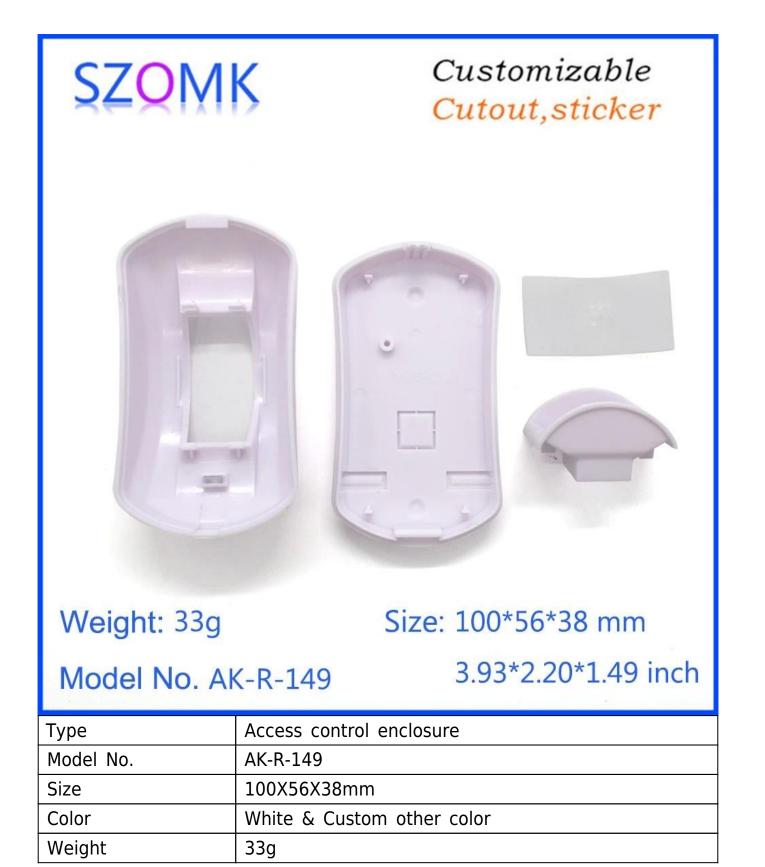

# ShenZhen plastic wireless 100X56X38mm motion human infrared sensor detector enclosure/AK-R-149

High quality enclosure show:

Customizable Cutout,sticker

 Weight: 33g
 Size: 100\*56\*38 mm

 Model No. AK-R-149
 3.93\*2.20\*1.49 inch