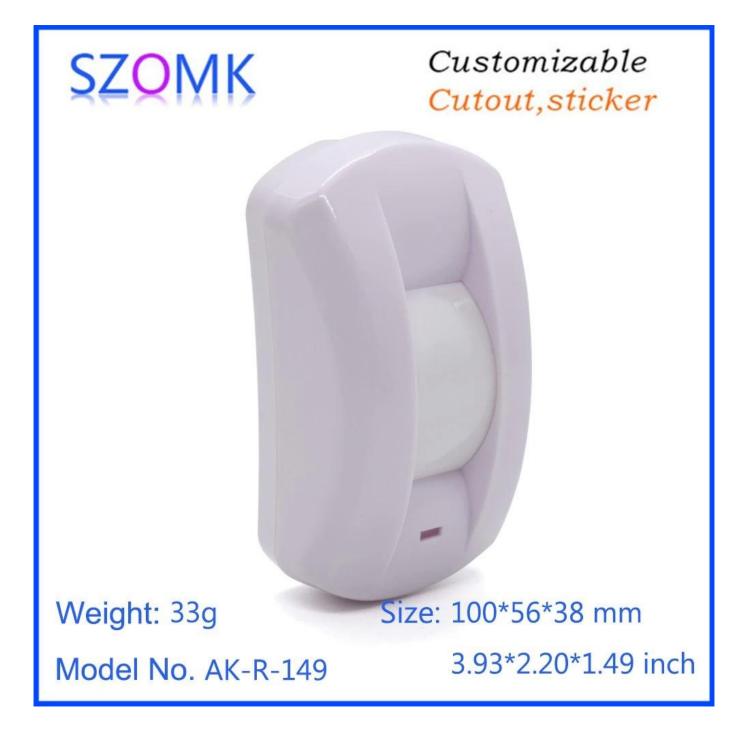

# ShenZhen plastic wireless 100X56X38mm motion human infrared sensor detector enclosure/AK-R-149

High quality enclosure show:

Customizable Cutout,sticker

 Weight: 33g
 Size: 100\*56\*38 mm

 Model No. AK-R-149
 3.93\*2.20\*1.49 inch