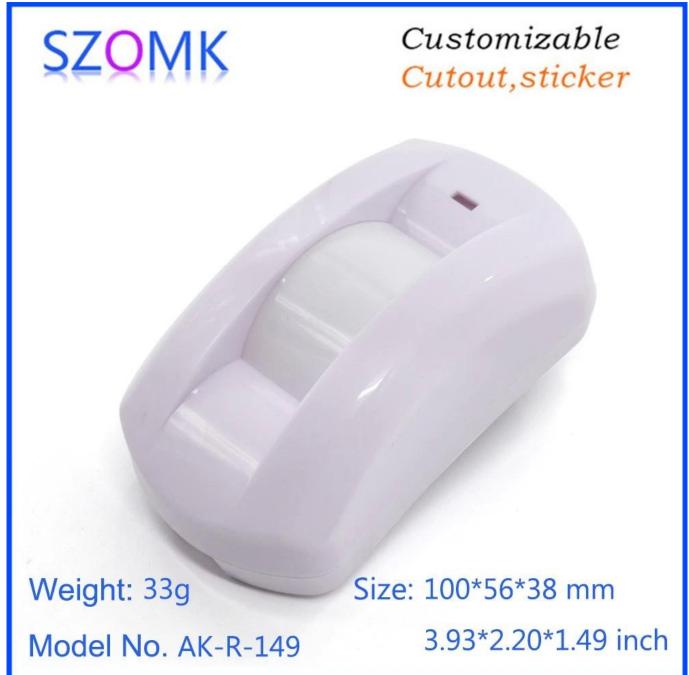

# ShenZhen plastic wireless 100X56X38mm motion human infrared sensor detector enclosure/AK-R-149

High quality enclosure show:

Customizable Cutout,sticker

 Weight: 33g
 Size: 100\*56\*38 mm

 Model No. AK-R-149
 3.93\*2.20\*1.49 inch