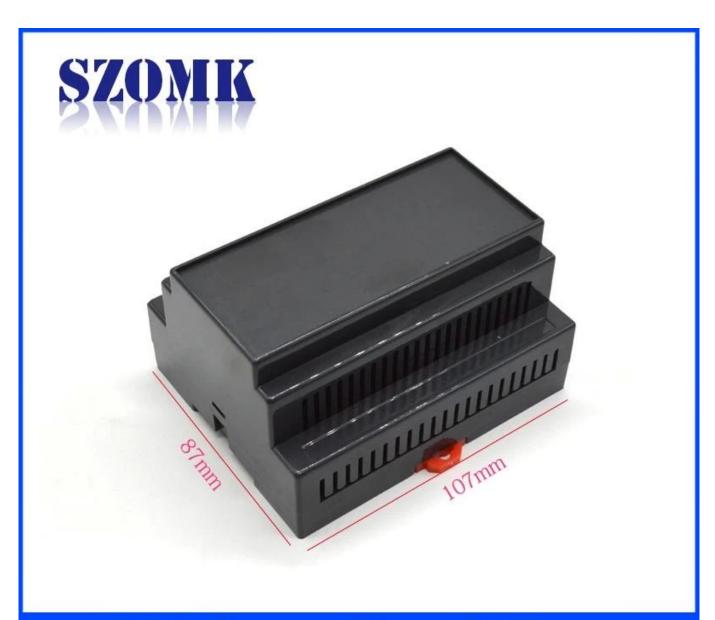

### Detailed photo of electronic plastic electronic electronic enclosure box

# Enclosure Manufacturer www.chinaenclosure.com

Customizable cutout, sticker silkscreen, color

Weight: 74g Size: 4.21\*3.43\*2.32 inch

Model No. AK-DR-04C 107\*87\*59 mm

Other customization

Packaging and shipping methods