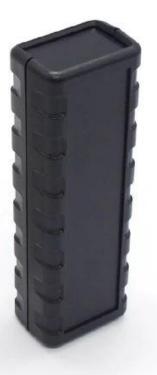

Detailed pictures of Plastic abs enclosure standard box

Customizable Cutout,sticker Silkscreen,color

Weight: 39g

Model No. AK-S-90

Size: 114\*38\*25.8 mm 4.49\*1.50\*1.02 inch

Customizable Cutout,sticker Silkscreen,color

Weight: 39g

Size: 114\*38\*25.8 mm

Model No. AK-S-90

4.49\*1.50\*1.02 inch

Customizable Cutout,sticker Silkscreen,color

# Weight: 39g

## Size: 114\*38\*25.8 mm

## Model No. AK-S-90

4.49\*1.50\*1.02 inch

Advantages of non-standard housing

- 1. It has strong corrosion resistance, weatherability, corrosion resistance.
- 2. surface may be formed in a variety of colors, and the maximum to meet your needs.
- 3. Have a good strong toughness save your electronics.