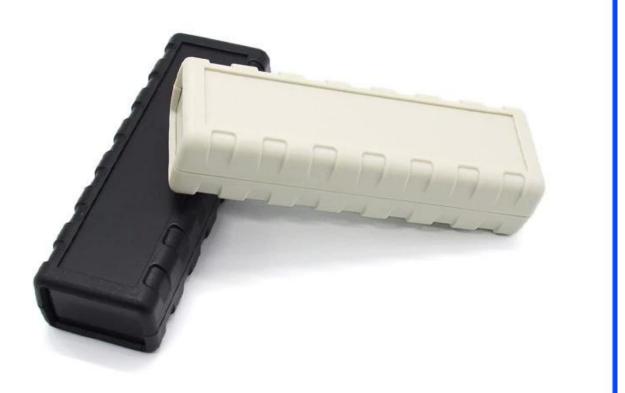

Detailed pictures of Plastic abs enclosure standard box

Customizable Cutout,sticker Silkscreen,color

Weight: 39g

Model No. AK-S-90

Size: 114\*38\*25.8 mm 4.49\*1.50\*1.02 inch

Customizable Cutout,sticker Silkscreen,color

Weight: 39g

Size: 114\*38\*25.8 mm

Model No. AK-S-90

4.49\*1.50\*1.02 inch

Customizable Cutout,sticker Silkscreen,color

## Model No. AK-S-90

4.49\*1.50\*1.02 inch

Advantages of non-standard housing

- 1. It has strong corrosion resistance, weatherability, corrosion resistance.
- 2. surface may be formed in a variety of colors, and the maximum to meet your needs.
- 3. Have a good strong toughness save your electronics.