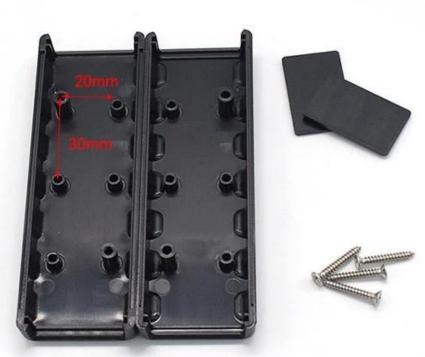

## Size: 114\*38\*25.8 mm

## Model No. AK-S-90

4.49\*1.50\*1.02 inch

Advantages of non-standard housing

- 1. It has strong corrosion resistance, weatherability, corrosion resistance.
- 2. surface may be formed in a variety of colors, and the maximum to meet your needs.
- 3. Have a good strong toughness save your electronics.