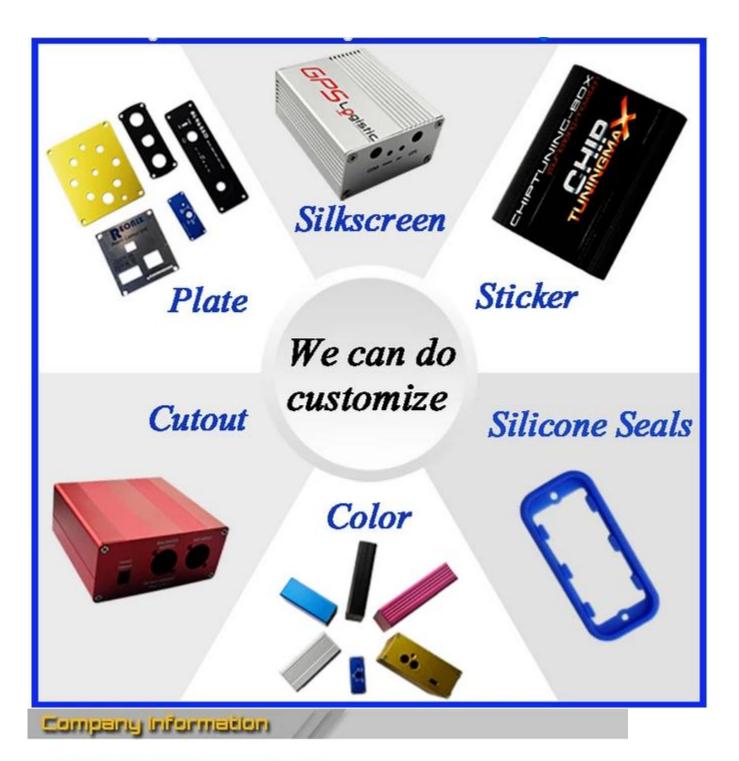

What can we do for you

1Drilling, punching and so on. Welcome to the graphics on demand.

2 powder paint, brushes, polishing, silk screen, laser engraving, posters, engraving, acrylic resin panel.

3 short delivery time, usually after 3-5 days after payment (according to the number) 4 tips for your inquiry

## **Customized services**