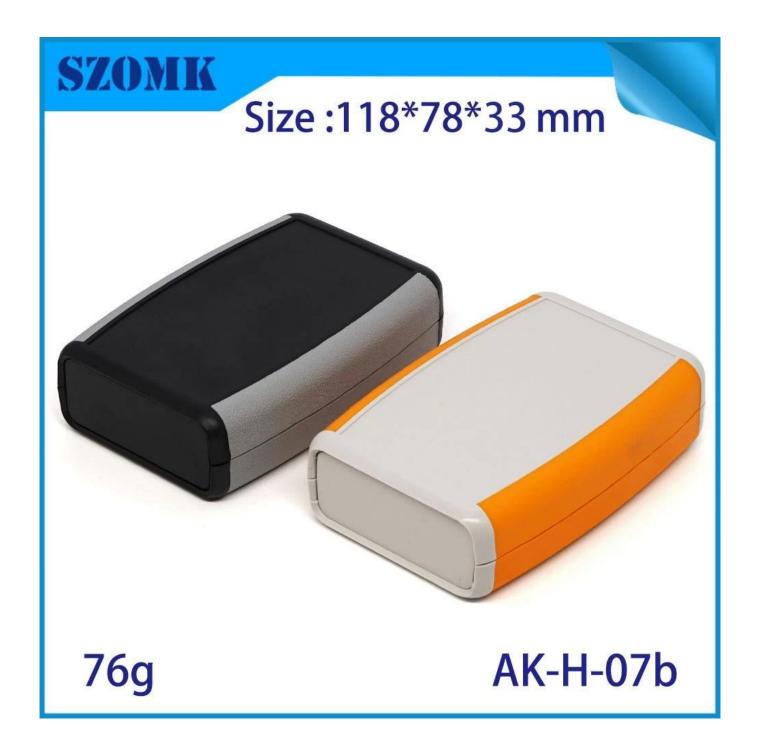

**Detailed pictures of Plastic Handheld Enclosure Casing Box** 

Advantages of non-standard housing

- 1. It has strong corrosion resistance, weatherability, corrosion resistance.
- 2. surface may be formed in a variety of colors, and the maximum to meet your needs.
- 3. Have a good strong toughness save your electronics.