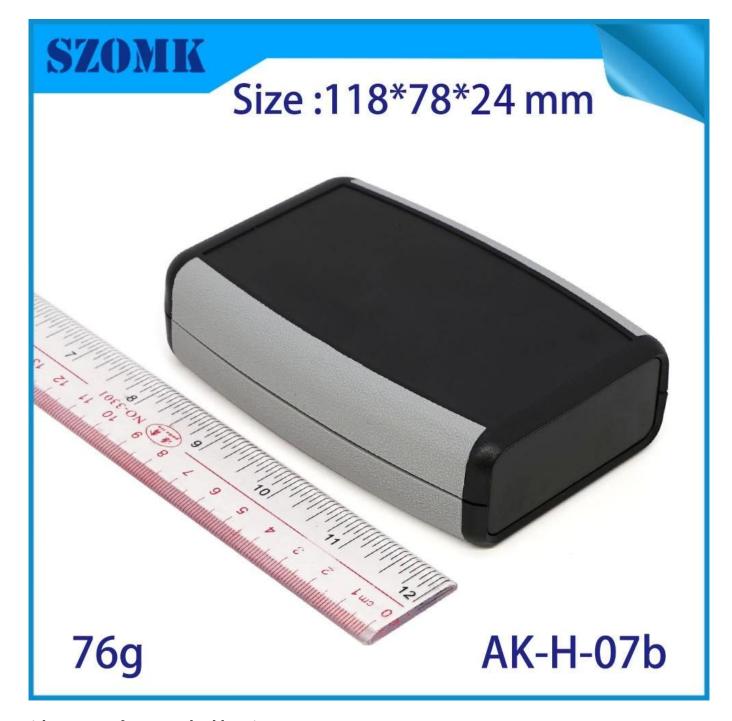

**Detailed pictures of Plastic Handheld Enclosure Casing Box** 

Advantages of non-standard housing

- 1. It has strong corrosion resistance, weatherability, corrosion resistance.
- 2. surface may be formed in a variety of colors, and the maximum to meet your needs.
- 3. Have a good strong toughness save your electronics.