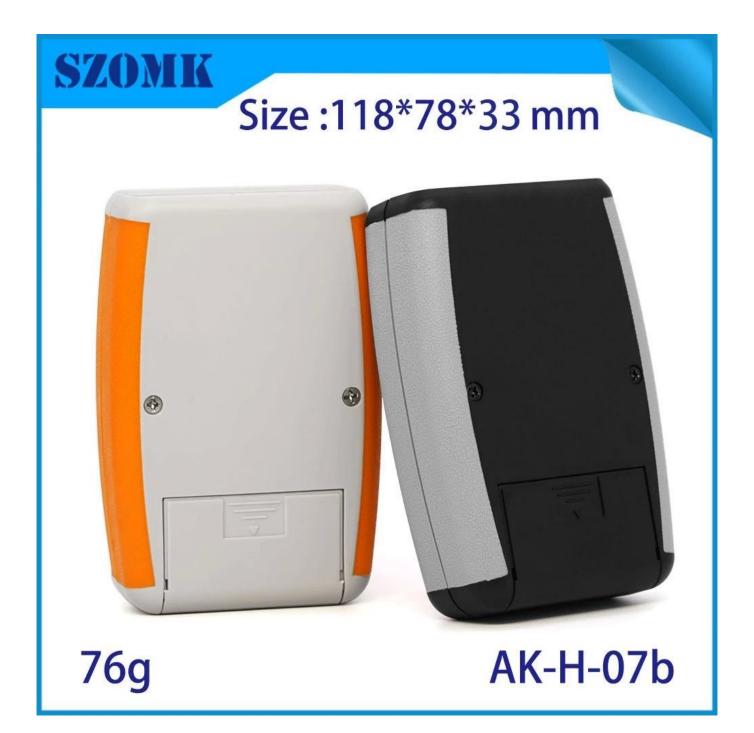

**Detailed pictures of Plastic Handheld Enclosure Casing Box** 

Advantages of non-standard housing

- 1. It has strong corrosion resistance, weatherability, corrosion resistance.
- 2. surface may be formed in a variety of colors, and the maximum to meet your needs.
- 3. Have a good strong toughness save your electronics.