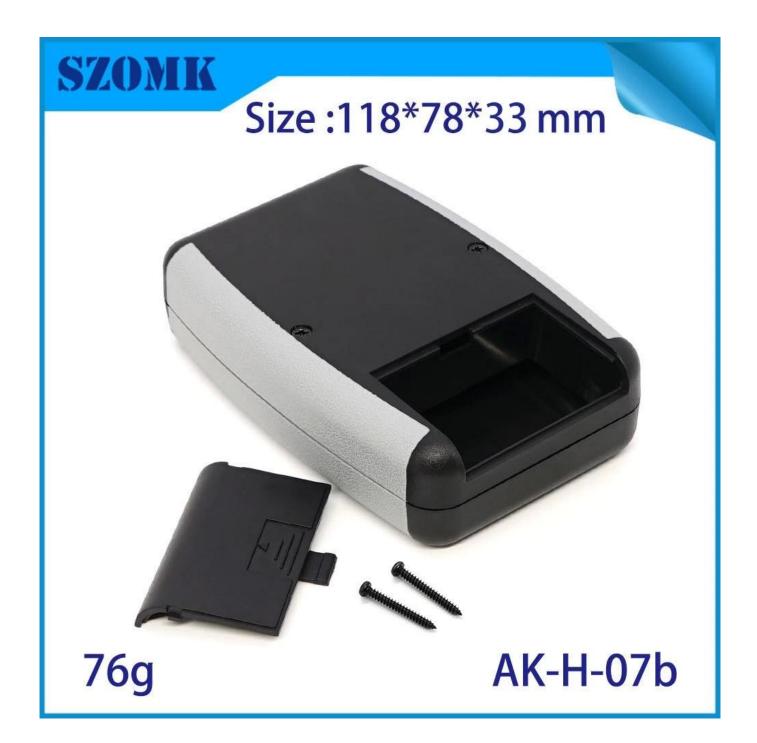

**Detailed pictures of Plastic Handheld Enclosure Casing Box** 

Advantages of non-standard housing

- 1. It has strong corrosion resistance, weatherability, corrosion resistance.
- 2. surface may be formed in a variety of colors, and the maximum to meet your needs.
- 3. Have a good strong toughness save your electronics.