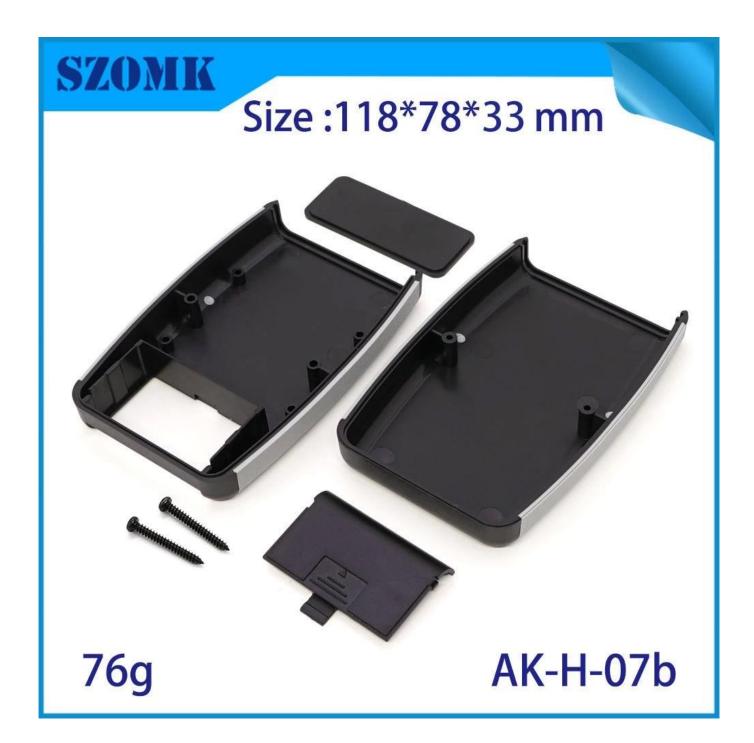

**Detailed pictures of Plastic Handheld Enclosure Casing Box** 

Advantages of non-standard housing

- 1. It has strong corrosion resistance, weatherability, corrosion resistance.
- 2. surface may be formed in a variety of colors, and the maximum to meet your needs.
- 3. Have a good strong toughness save your electronics.

### **Customized services**

Cutout

We can do customize

Silicone Seals