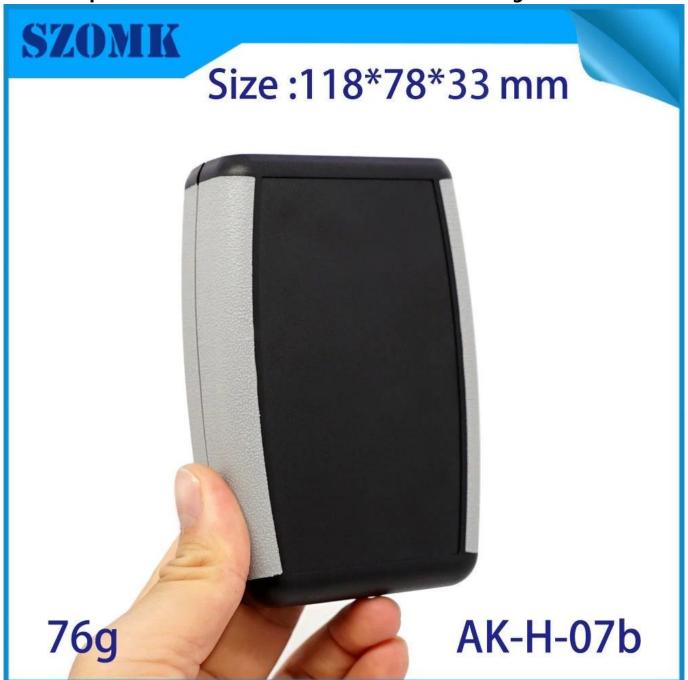

**Detailed pictures of Plastic Handheld Enclosure Casing Box** 

Advantages of non-standard housing

- 1. It has strong corrosion resistance, weatherability, corrosion resistance.
- 2. surface may be formed in a variety of colors, and the maximum to meet your needs.
- 3. Have a good strong toughness save your electronics.