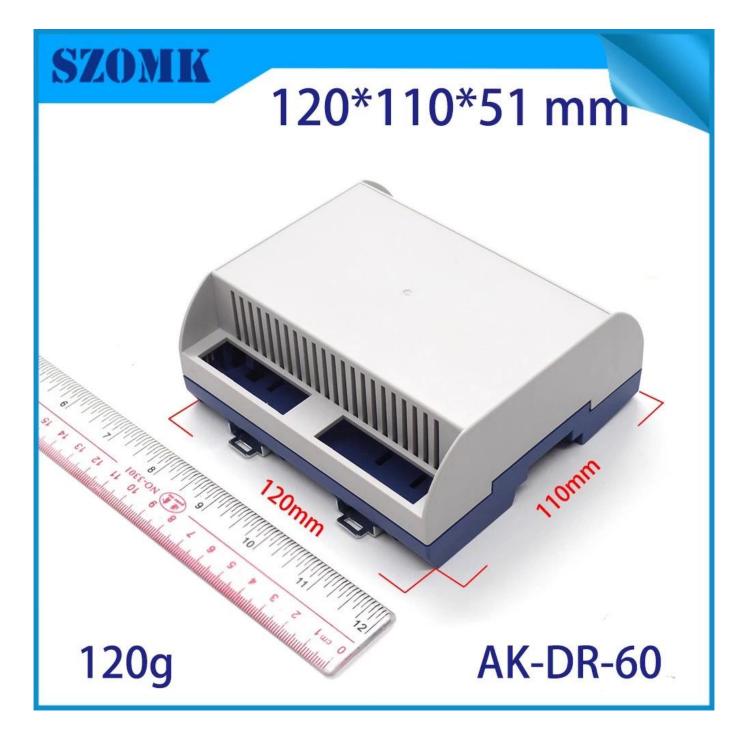

# 120 X 110 X 51 mm terminal junction box electronic din rail enclosure manufacturer/ AK-DR-60

**Product Show:** 

## **Product Specifications:**

| ENCLOSURE PROVIDE ONE-STOP SERVICES |                                           |  |
|-------------------------------------|-------------------------------------------|--|
| Туре                                | din rail plastic enclosure                |  |
| Model No.                           | AK-DR-60                                  |  |
| Sise                                | 120 X 110 X 51 mm                         |  |
| Weight                              | 120g                                      |  |
| Body Color                          | light grey and blue and can be customized |  |