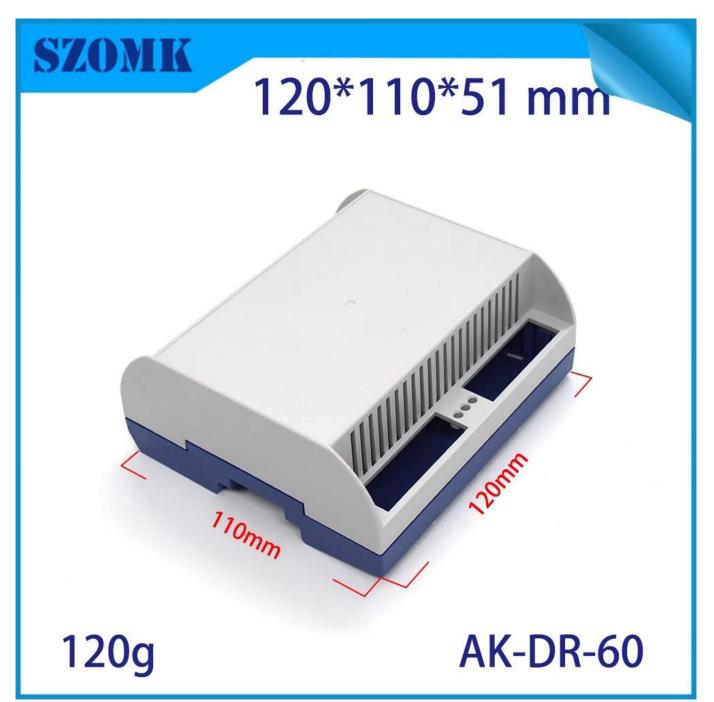

# 120 X 110 X 51 mm terminal junction box electronic din rail enclosure manufacturer/ AK-DR-60

**Product Show:** 

## **Product Specifications:**

| ENCLOSURE PROVIDE ONE-STOP SERVICES |                                           |  |
|-------------------------------------|-------------------------------------------|--|
| Туре                                | din rail plastic enclosure                |  |
| Model No.                           | AK-DR-60                                  |  |
| Sise                                | 120 X 110 X 51 mm                         |  |
| Weight                              | 120g                                      |  |
| Body Color                          | light grey and blue and can be customized |  |