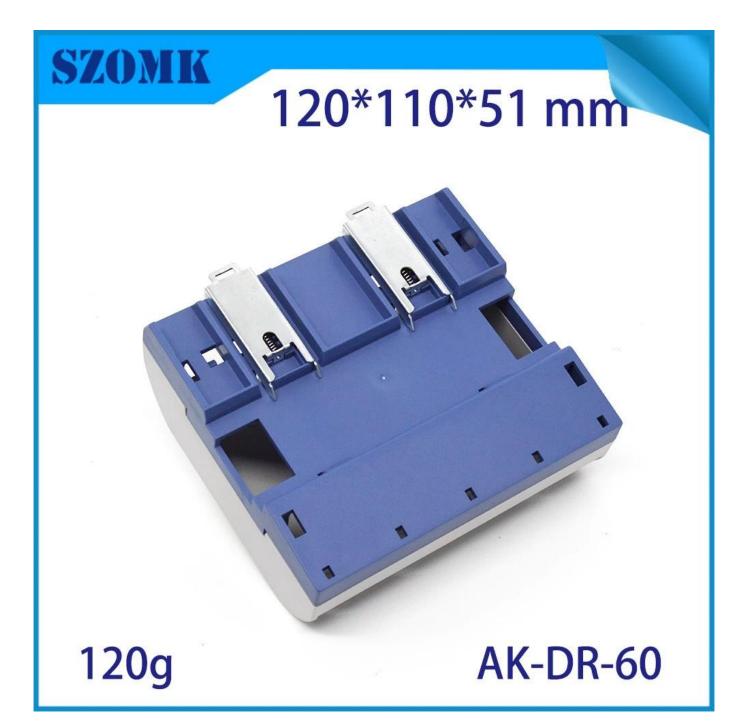

# 120 X 110 X 51 mm terminal junction box electronic din rail enclosure manufacturer/ AK-DR-60

**Product Show:** 

## **Product Specifications:**

| ENCLOSURE PROVIDE ONE-STOP SERVICES |                                           |  |
|-------------------------------------|-------------------------------------------|--|
| Туре                                | din rail plastic enclosure                |  |
| Model No.                           | AK-DR-60                                  |  |
| Sise                                | 120 X 110 X 51 mm                         |  |
| Weight                              | 120g                                      |  |
| Body Color                          | light grey and blue and can be customized |  |