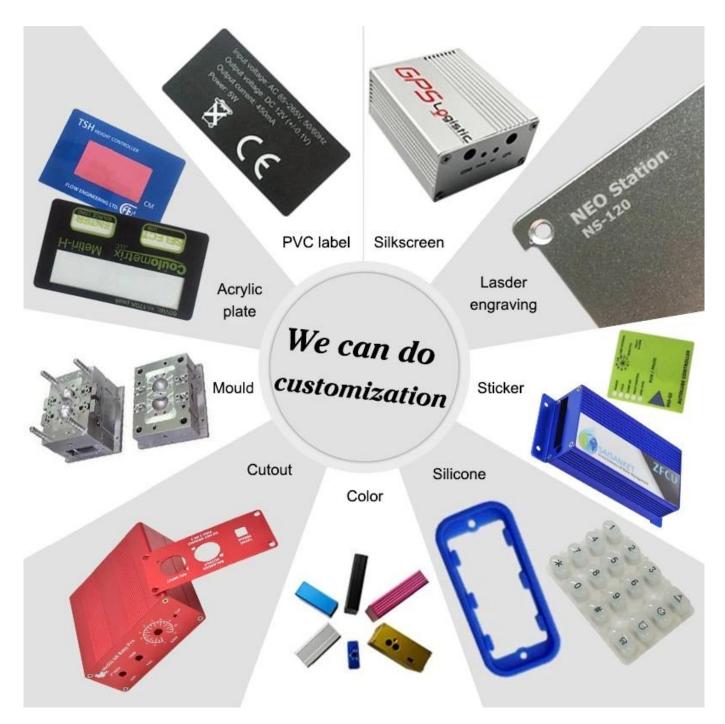

| Side Color         | also can be customized                                                           |
|--------------------|----------------------------------------------------------------------------------|
| Material           | ABS Plastic                                                                      |
| Customized Service | cut-out/silkscreen/laser<br>engraving/sticker/Tapping/Laser<br>cutting and so on |
| Drawing            | PDF/CAD/3D                                                                       |
| Advantage          | can do small order DIY<br>custemized                                             |

3.We can design private custom enclosures(if youprovide PCB)

4.To private mold customization (Providesample or STEP file)

6.Customized service: cutout/mold/Acrylicplate/PVC label/Silkscreen/laser engraving/sticker/silicone/change color and soon.