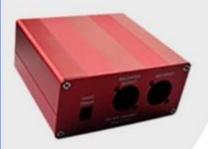

## Detailed pictures of no-standard housing

Enclosure Manufacturer
www.chinaenclosure.com

Customizable cutout, sticker silkscreen, color

Weight: 73g Size: 4.84\*2.76\*0.83 inch

Model No.AK-R-14 123\*70\*21 mm