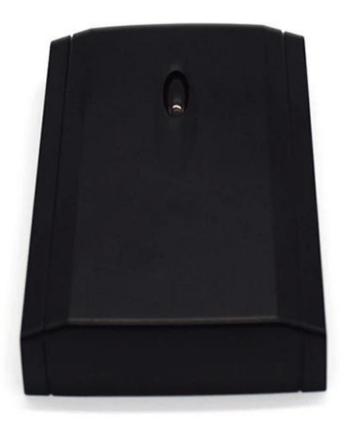

## Detailed pictures of no-standard housing

Enclosure Manufacturer
www.chinaenclosure.com

Customizable cutout, sticker silkscreen, color

Weight: 73g Size: 4.84\*2.76\*0.83 inch

Model No.AK-R-14 123\*70\*21 mm