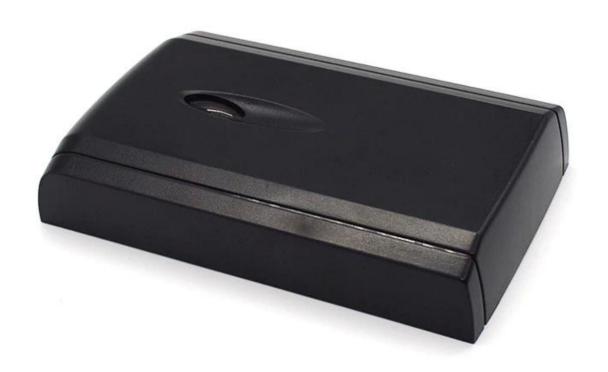

## Detailed pictures of no-standard housing

Enclosure Manufacturer
www.chinaenclosure.com

Customizable cutout, sticker silkscreen, color

Weight: 73g Size: 4.84\*2.76\*0.83 inch

Model No.AK-R-14 123\*70\*21 mm