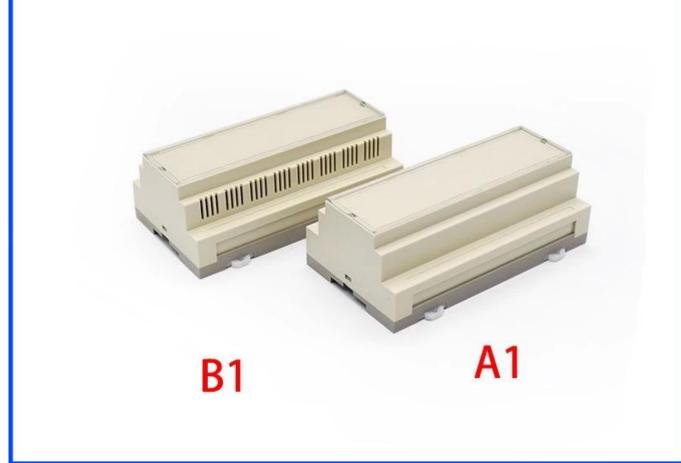

#### ABS plastic material, electronics details square rail PLC

# Weight: 140gSize: 6.18\*3.39\*2.36 inchModel No.AK80005157\*86\*60 mm

## Features ABS plastic housing material and electronic engineering PLC rail enclosure

It has corrosion resistance, durability and strong corrosion resistance.The surface can be formed in two different colors to suit your requirements.Has strong hardness, good protection of electronic products.