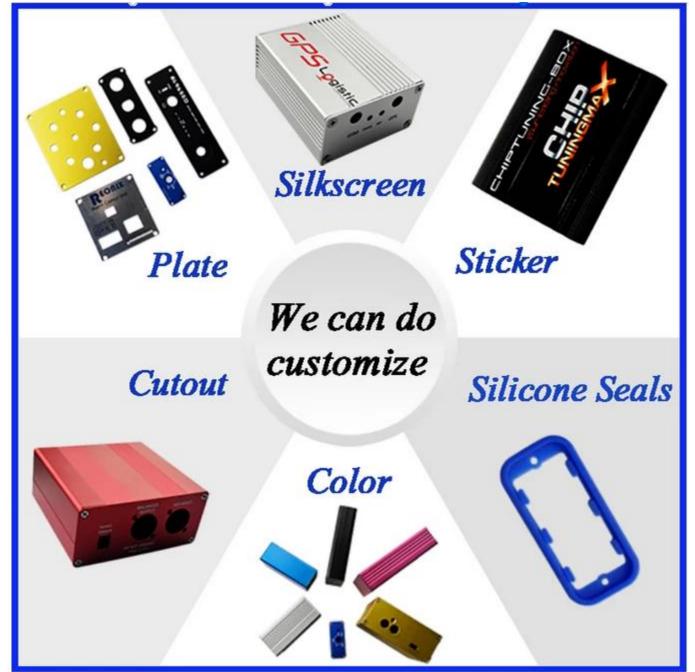

### Enclosure Manufacturer www.chinaenclosure.com

Customizable cutout, sticker silkscreen, color

#### What can we do for you?

Drilling and punching. Graphics on demand.

2 powder coating, polishing brush, screen printing, laser engraving, stickers, embossing, acrylic film.

3 Delivery time is short, usually after 3-5 days after payment (in size)

#### **Custom Services**