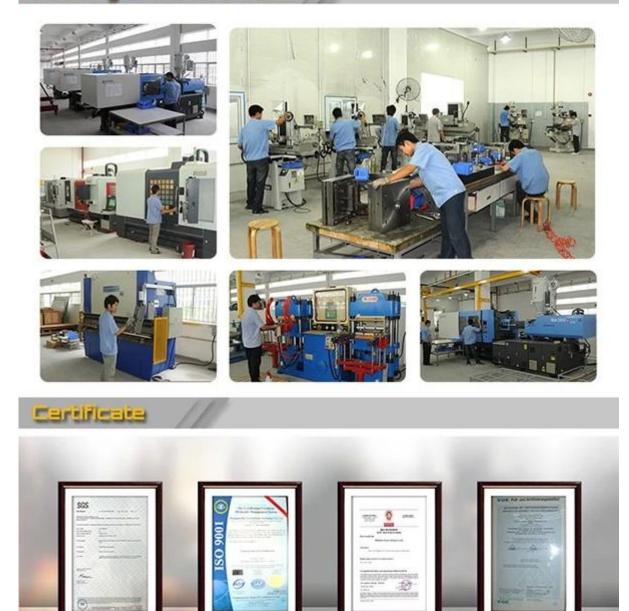

osure Manufacturer www.chinaenclosure.com



Customizable cutout, sticker silkscreen, color

# Weight: 140gSize: 6.18\*3.39\*2.36 inchModel No.AK80005157\*86\*60 mm

## Features ABS plastic housing material and electronic engineering PLC rail enclosure

It has corrosion resistance, durability and strong corrosion resistance.The surface can be formed in two different colors to suit your requirements.Has strong hardness, good protection of electronic products.

#### What can we do for you?

Drilling and punching. Graphics on demand.

2 powder coating, polishing brush, screen printing, laser engraving, stickers, embossing, acrylic film.

3 Delivery time is short, usually after 3-5 days after payment (in size)

4 Your quick inquiry reply

#### **Custom Services**



#### Pactary and anowream



Packaging & Shipping



#### contact information: