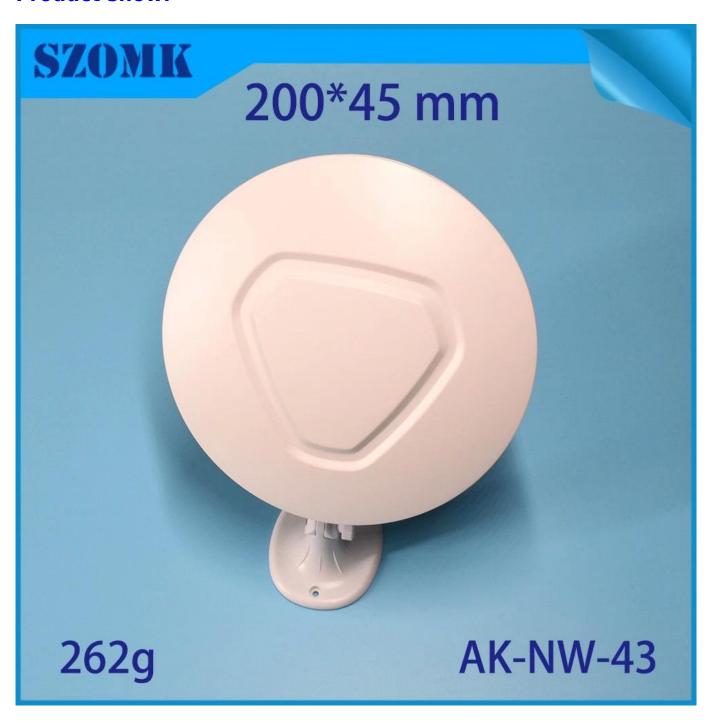

# 2019 new design net work junction box pcb wifi router enclosure diy network project plastic modems housing AK-NW-43 200\*45mm

**Product show:** 

# **Product Specifications:**

| Туре          | Net working enclosure                                                |
|---------------|----------------------------------------------------------------------|
| Model number  | AK-NW-43                                                             |
| Size          | 200*45mm / 7.87*1.77inch                                             |
| Weight        | 262g                                                                 |
| Color         | white                                                                |
| Material      | ABS plastic                                                          |
| Customization | Cutout/laser engraving/sticker/silkscreen logo/acrylic plate/molding |
| Drawing       | PDF/CAD/3D                                                           |
| Benefit       | Can make small order DIY customized                                  |