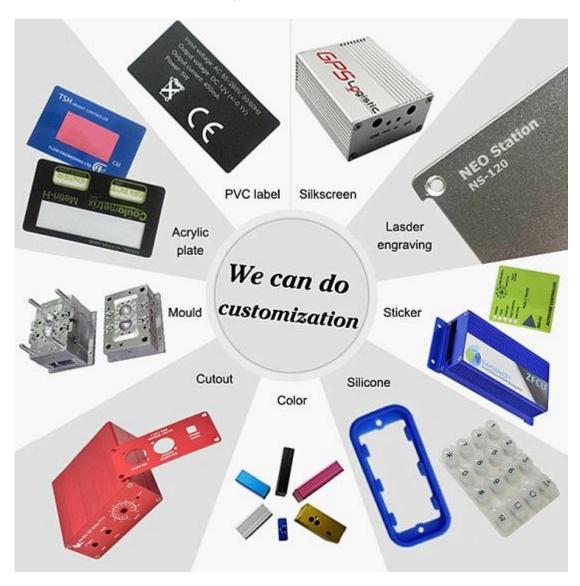

# What can we do for you? Of **DIY** customization experience.

1. We supply thousands of public fences and we have some goods in our warehouse.

MOQ: 1 pc

- 2. We can do DIY small order customcervice ----- MOQ: 20-50 pcs
- 3. We are able to design custom private enclosures (if you supply PCBs)
- 4. For personal mold customization (Providesample or STEP file)

6.Customized service: cutout / mold / acrylic / PVC label / silk screen / laser engraving / self adhesive / silicone / color changing and soon.