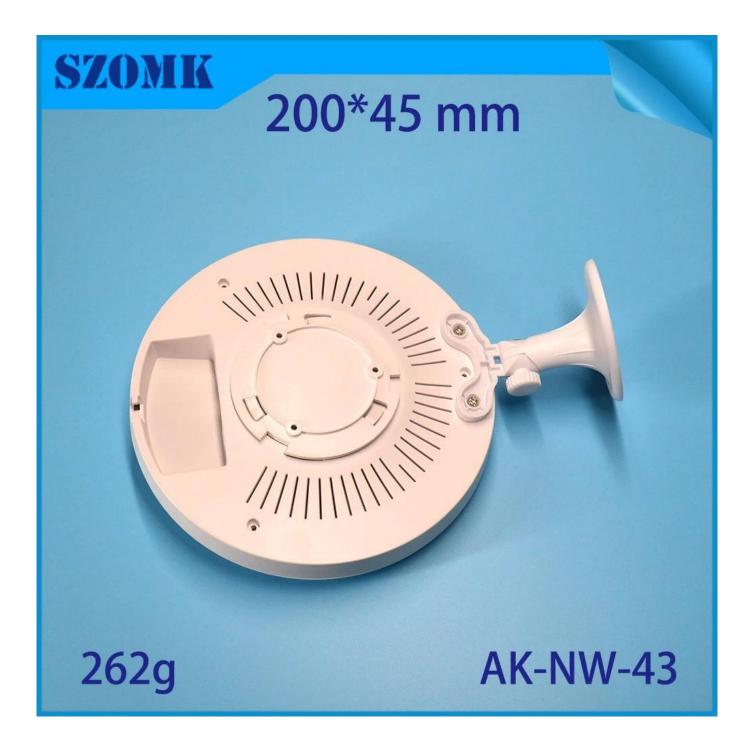

# 2019 new design net work junction box pcb wifi router enclosure diy network project plastic modems housing AK-NW-43 200\*45mm

**Product show:** 

# **Product Specifications:**

| Туре          | Net working enclosure                                                |
|---------------|----------------------------------------------------------------------|
| Model number  | AK-NW-43                                                             |
| Size          | 200*45mm / 7.87*1.77inch                                             |
| Weight        | 262g                                                                 |
| Color         | white                                                                |
| Material      | ABS plastic                                                          |
| Customization | Cutout/laser engraving/sticker/silkscreen logo/acrylic plate/molding |
| Drawing       | PDF/CAD/3D                                                           |
| Benefit       | Can make small order DIY customized                                  |