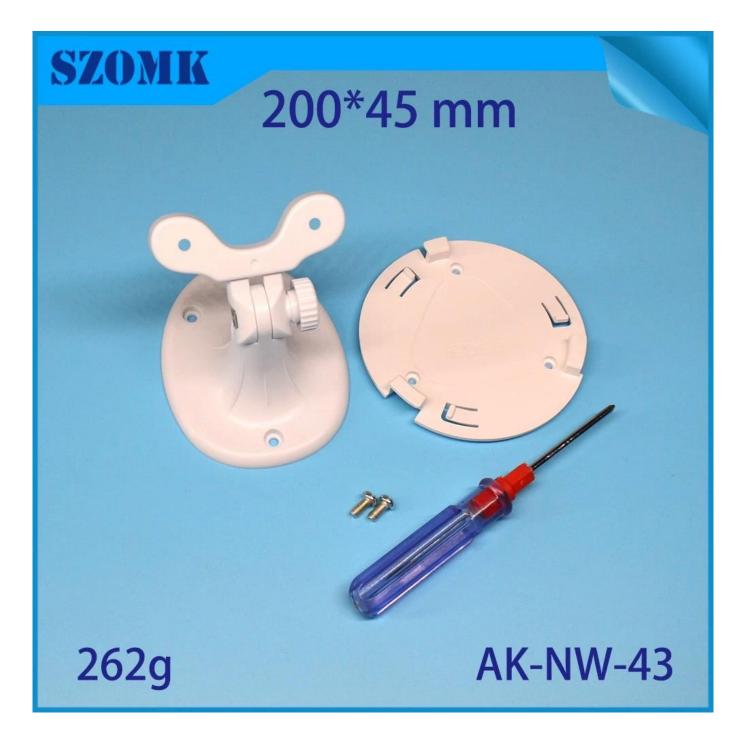

# 2019 new design net work junction box pcb wifi router enclosure diy network project plastic modems housing AK-NW-43 200\*45mm

**Product show:** 

# **Product Specifications:**

| Туре          | Net working enclosure                                                |
|---------------|----------------------------------------------------------------------|
| Model number  | AK-NW-43                                                             |
| Size          | 200*45mm / 7.87*1.77inch                                             |
| Weight        | 262g                                                                 |
| Color         | white                                                                |
| Material      | ABS plastic                                                          |
| Customization | Cutout/laser engraving/sticker/silkscreen logo/acrylic plate/molding |
| Drawing       | PDF/CAD/3D                                                           |
| Benefit       | Can make small order DIY customized                                  |