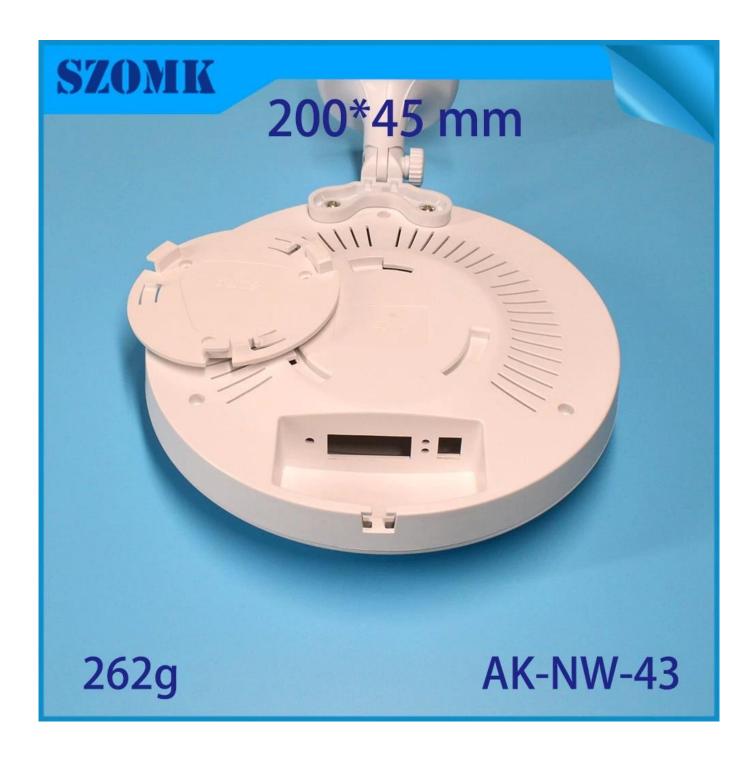

# 2019 new design net work junction box pcb wifi router enclosure diy network project plastic modems housing AK-NW-43 200\*45mm

**Product show:** 

# **Product Specifications:**

| Туре          | Net working enclosure                                                |
|---------------|----------------------------------------------------------------------|
| Model number  | AK-NW-43                                                             |
| Size          | 200*45mm / 7.87*1.77inch                                             |
| Weight        | 262g                                                                 |
| Color         | white                                                                |
| Material      | ABS plastic                                                          |
| Customization | Cutout/laser engraving/sticker/silkscreen logo/acrylic plate/molding |
| Drawing       | PDF/CAD/3D                                                           |
| Benefit       | Can make small order DIY customized                                  |