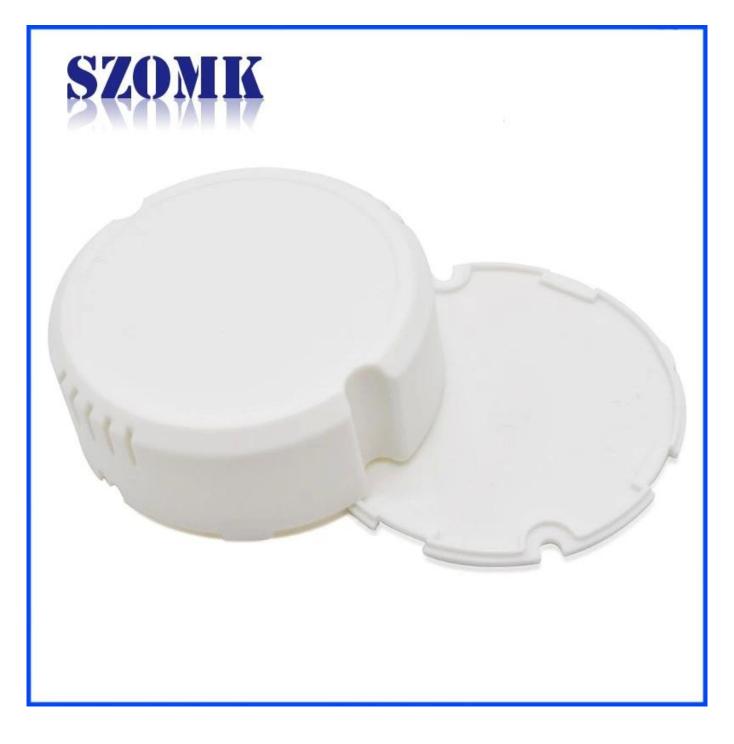

# **Detailed Picture Small Plastic LED Driver Supply Control Box**

# Enclosure Manufacturer www.chinaenclosure.com

Customizable cutout, sticker silkscreen, color

Weight: 20g Model No.AK-23 Size: 0.99\*2.56 inch 25\*65 mm