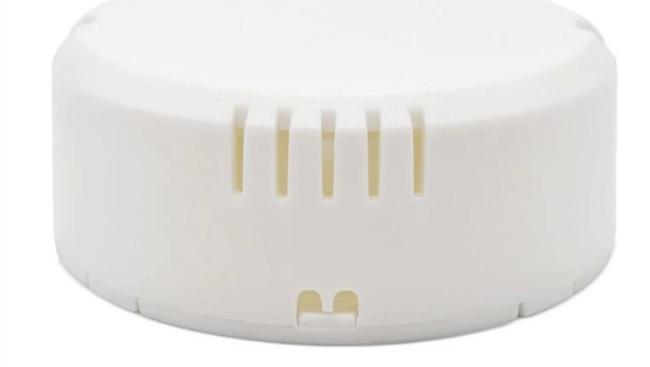

# **Detailed Picture Small Plastic LED Driver Supply Control Box**

# Enclosure Manufacturer www.chinaenclosure.com

Customizable cutout, sticker silkscreen, color

Weight: 20g Model No.AK-23 Size: 0.99\*2.56 inch 25\*65 mm