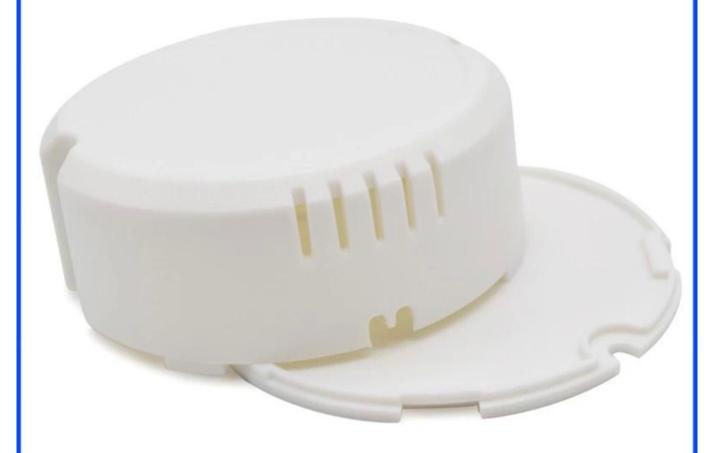

# **Detailed Picture Small Plastic LED Driver Supply Control Box**

# Enclosure Manufacturer www.chinaenclosure.com

Customizable cutout, sticker silkscreen, color

Weight: 20g Model No.AK-23 Size: 0.99\*2.56 inch 25\*65 mm