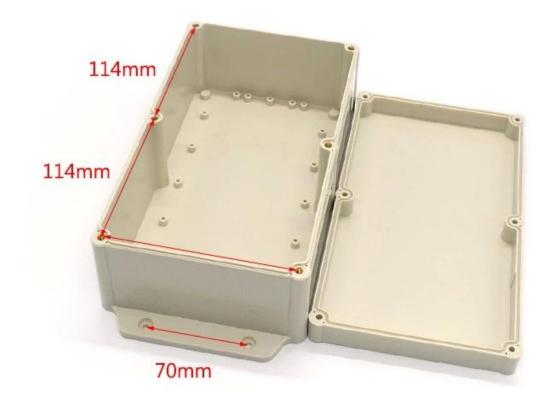

**Quote Details ABS Plastic housing Waterproof plastic Project box Electronic housing for PCB design junction box** 

Customizable cutout, sticker silkscreen, color

Weight: 550g Size: 11.18\*5.67\*3.54inch

Model No. AK10025-a1 284\*144\*90 mm