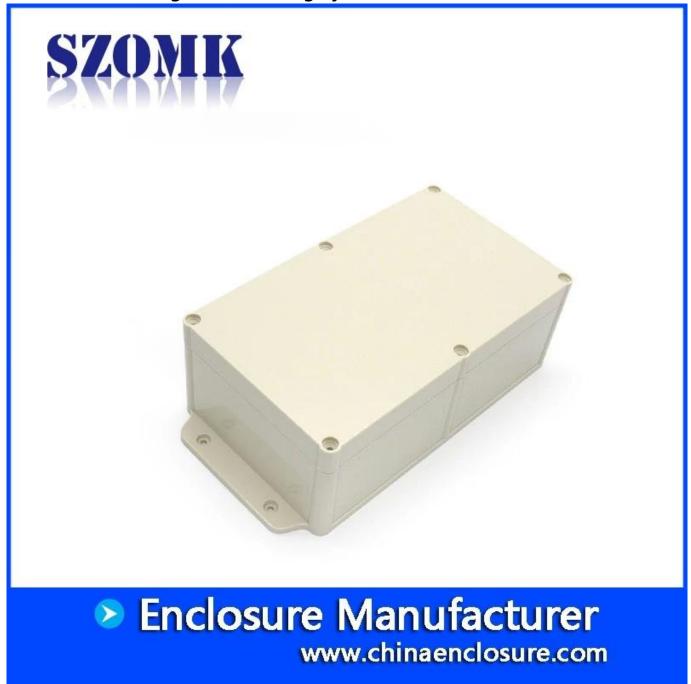

**Quote Details ABS Plastic housing Waterproof plastic Project box Electronic housing for PCB design junction box** 

Customizable cutout, sticker silkscreen, color

Weight: 550g Size: 11.18\*5.67\*3.54inch

Model No. AK10025-a1 284\*144\*90 mm