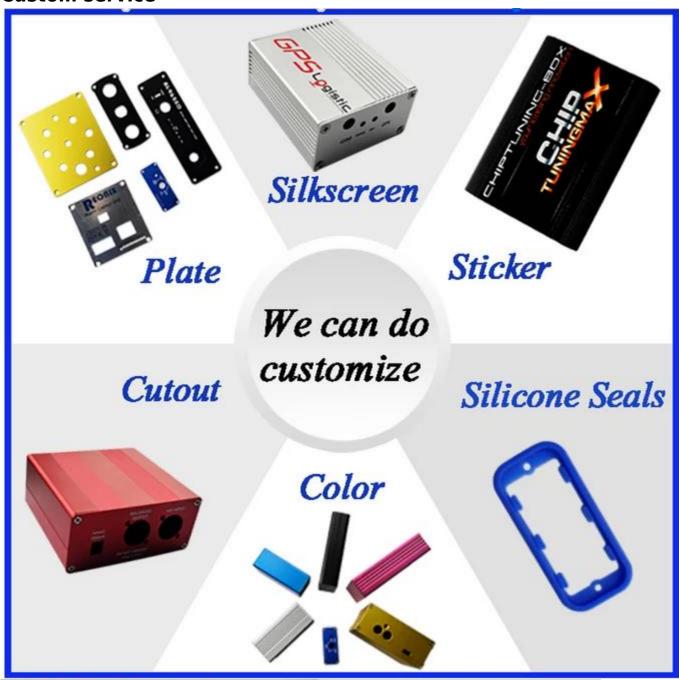

What can we do for you?

One-off drilling, punching and so on. Welcome to deliver custom drawings.

- 2 powder coating, brush, polishing, screen printing, laser engraving, sticker, engraving, acrylic film.
- 3 delivery time is short, usually 3-5 days after payment (by quantity)
- 4 your quick answer to the research

### **Custom service**