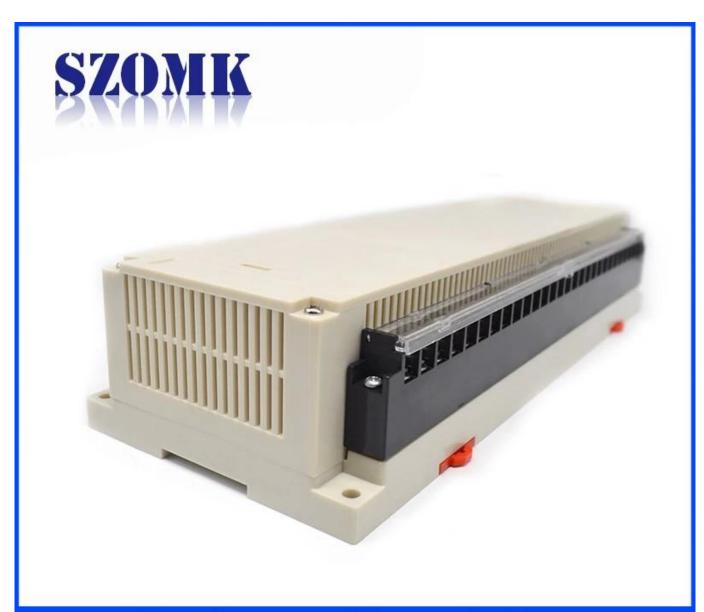

# Detailed pictures of SZOMK plastic din rail PLC instrument enclosure housing box for electronic devices

# Enclosure Manufacturer www.chinaenclosure.com

Customizable cutout, sticker silkscreen, color

Weight: 524g Size: 11.81\*4.33\*2.36 inch

Model No.AK-P-26A 300\*110\*60 mm

Other customization

**Packing and shipping methods** 