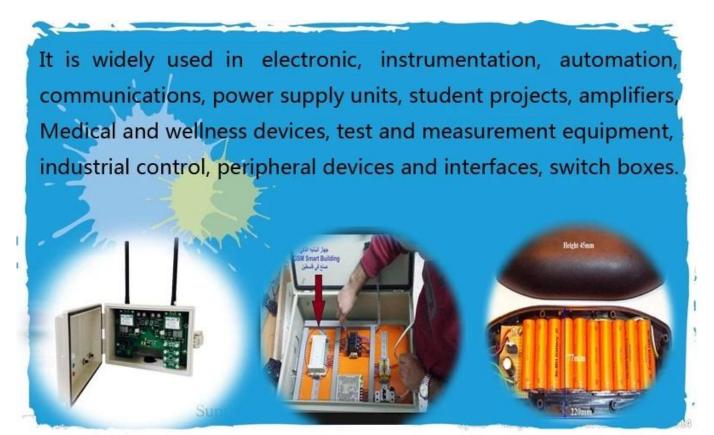

# Advantages of SZOMK SZOMK plastic din rail PLC instrument enclosure housing box for electronic devices

- 1. Has a strong resistance to abrasion, weathering, corrosion.
- 2. Can be formed on the surface of a variety of colors, to maximize fit your requirements.
- 3. Have a strong hardness, can be well protected your electronics.