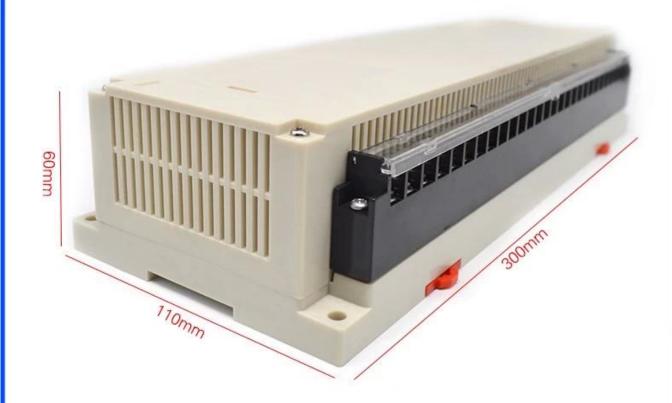

# Enclosure Manufacturer www.chinaenclosure.com

Customizable cutout, sticker silkscreen, color

Weight: 524g Size: 11.81\*4.33\*2.36 inch

Model No.AK-P-26A 300\*110\*60 mm

Other customization

**Packing and shipping methods** 