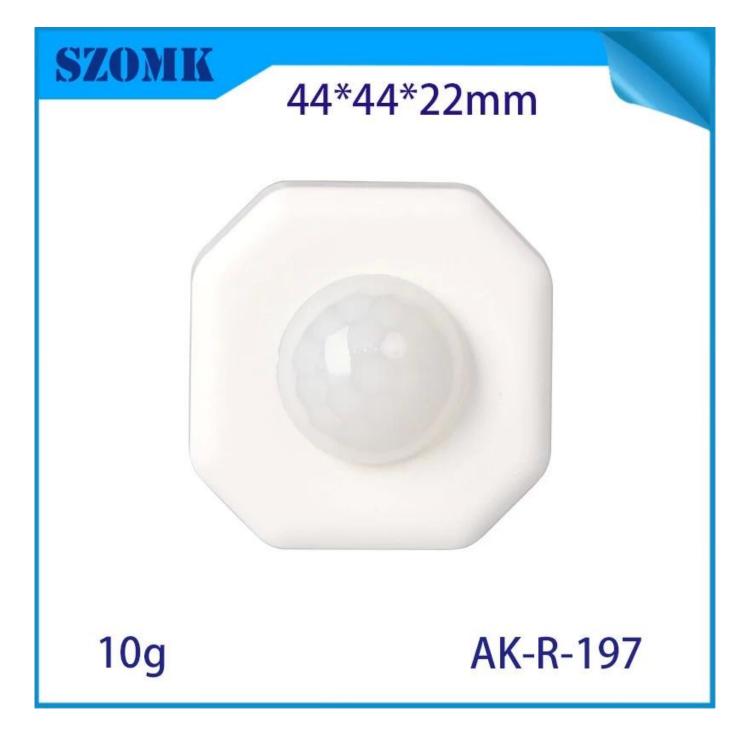

## **Product show**

Company

SHENZHEN OMK ELECTRONICS CO.,LTD founded in 2010 located in Futian District,Shenzhen.

We are now one of thelargestsuppliers of all kinds of plastic and metallic enclosures in different fields of electronic, electrical, communication, medical, industrial and research projects purposes, we have more than 1000 moulds, and we can do cutout, silkscreen, label, sticker, laser carve and create a new mould for you in today's industrial world and with the rapid development of all industries, the need of these products is sensed more than ever, meet these needs and help you to reach your ideals.