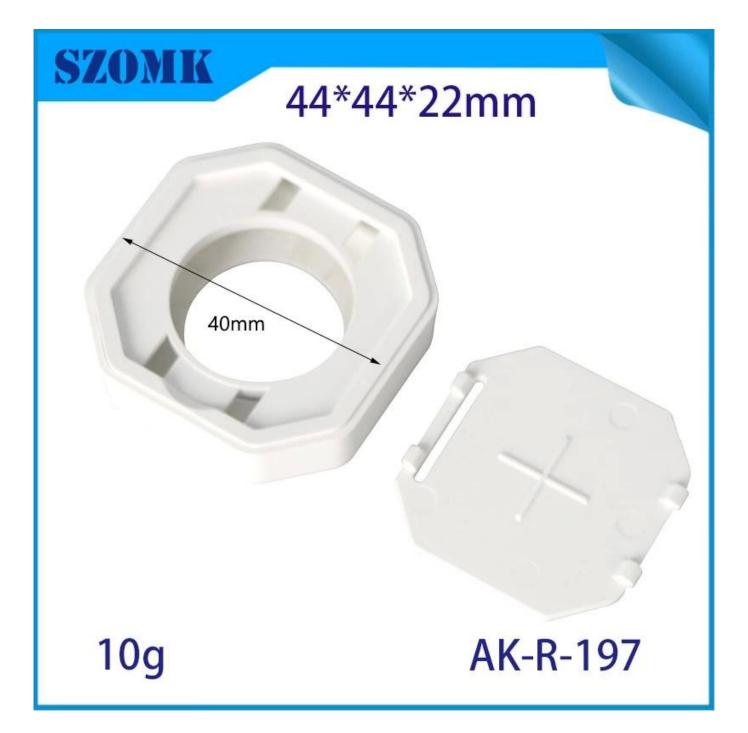

## **Product show**

















Company



SHENZHEN OMK ELECTRONICS CO.,LTD founded in 2010 located in Futian District,Shenzhen.

We are now one of thelargestsuppliers of all kinds of plastic and metallic enclosures in different fields of electronic, electrical, communication, medical, industrial and research projects purposes, we have more than 1000 moulds, and we can do cutout, silkscreen, label, sticker, laser carve and create a new mould for you in today's industrial world and with the rapid development of all industries, the need of these products is sensed more than ever, meet these needs and help you to reach your ideals.

Our Factory



## **Our Customer**



## **Transport and Certificate**



## FAQ

1. Are we factory?

Yes,Our factory is in Zhejiang and Dongguan,our sales department is in Huaqiang