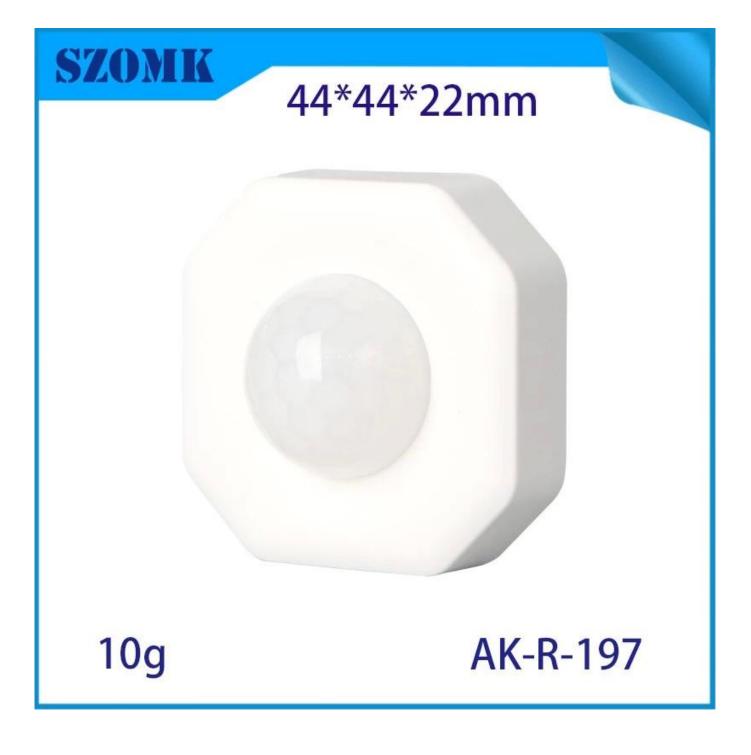

## **Product show**

Company

SHENZHEN OMK ELECTRONICS CO.,LTD founded in 2010 located in Futian District,Shenzhen.

We are now one of thelargestsuppliers of all kinds of plastic and metallic enclosures in different fields of electronic, electrical, communication, medical, industrial and research projects purposes, we have more than 1000 moulds, and we can do cutout, silkscreen, label, sticker, laser carve and create a new mould for you in today's industrial world and with the rapid development of all industries, the need of these products is sensed more than ever, meet these needs and help you to reach your ideals.