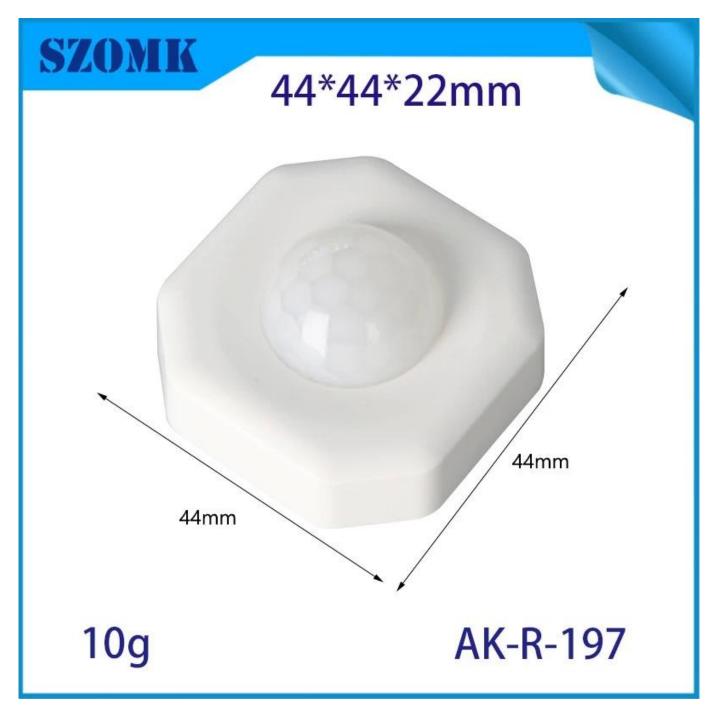

## **Product show**

















Company



SHENZHEN OMK ELECTRONICS CO.,LTD founded in 2010 located in Futian District,Shenzhen.

We are now one of thelargestsuppliers of all kinds of plastic and metallic enclosures in different fields of electronic, electrical, communication, medical, industrial and research projects purposes, we have more than 1000 moulds, and we can do cutout, silkscreen, label, sticker, laser carve and create a new mould for you in today's industrial world and with the rapid development of all industries, the need of these products is sensed more than ever, meet these needs and help you to reach your ideals.

Our Factory



## **Our Customer**



## **Transport and Certificate**



## FAQ

1. Are we factory?

Yes,Our factory is in Zhejiang and Dongguan,our sales department is in Huaqi