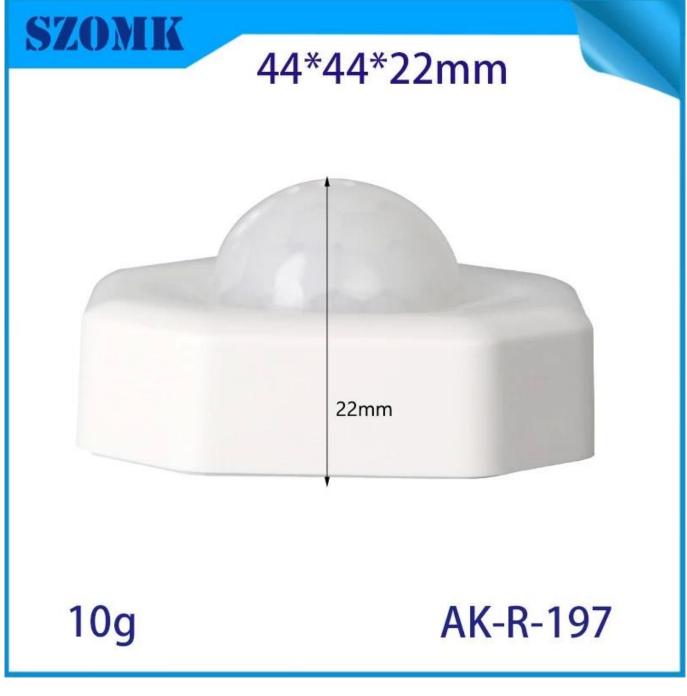

## **Product show**

Company

SHENZHEN OMK ELECTRONICS CO.,LTD founded in 2010 located in Futian District,Shenzhen.

We are now one of thelargestsuppliers of all kinds of plastic and metallic enclosures in different fields of electronic, electrical, communication, medical, industrial and research projects purposes, we have more than 1000 moulds, and we can do cutout, silkscreen, label, sticker, laser carve and create a new mould for you in today's industrial world and with the rapid development of all industries, the need of these products is sensed more than ever, meet these needs and help you to reach your ideals.