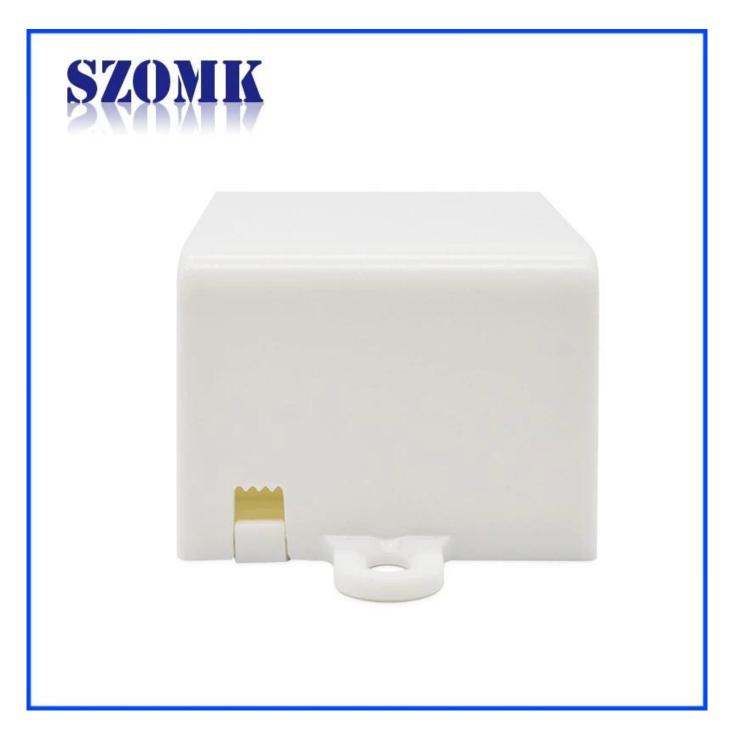

### **Detailed pictures of Plastic Enclosure Box**

## Enclosure Manufacturer www.chinaenclosure.com

Customizable cutout, sticker silkscreen, color

Weight: 20g Model No.AK-5 Size: 2.6\*1.6\*1.1 inch 67\*40\*29 mm