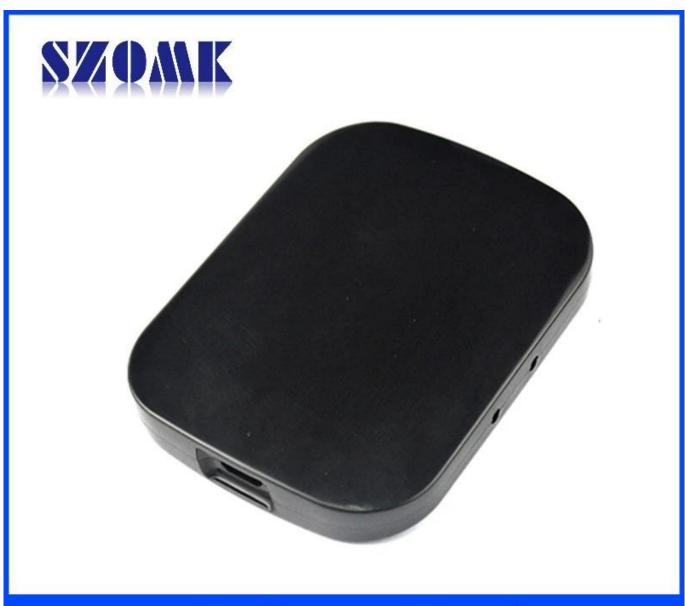

## Main usage

Desktop instrument box because and focalization geographic disparities to the scope of different names different also used for industrial main junction box, instrument box, electronic housings, etc mainly for indoor and outdoor electric, communication, fire fighting facilities, steel puddling, electronic, power, railway, construction site, stopcocks, airport, guesthouses, large factory, environmental pollution.