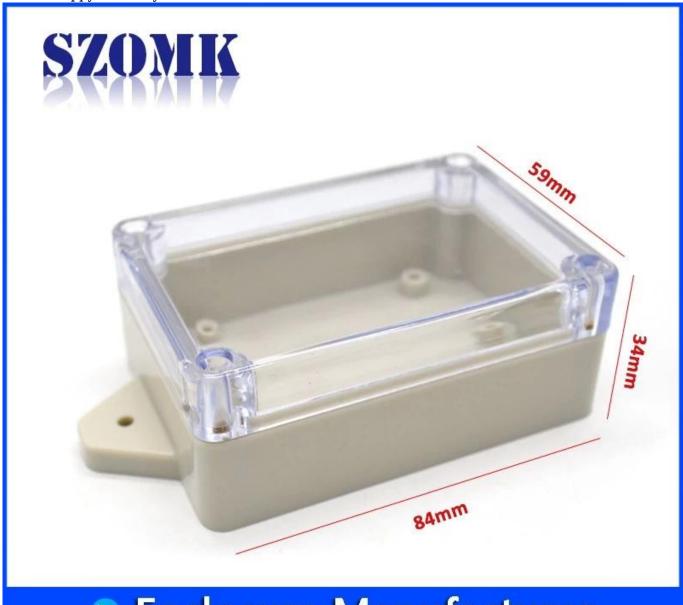

## Enclosure Manufacturer www.chinaenclosure.com

- 1 Drilling, punching, etc. Welcomeenary drawings
- 2 drilling, screen printing, laser engraving, stickers and so on
- 3 short delivery times, usually 3-5 days after payment (based on the number)
- 4 for an answer accepted to your request

## applications:

It is widely used in electronics, instrumentation, automation, communication, power supply units, student projects, amplifiers, health equipment, test and measurement equipment, industrial control, peripherals, interfaces, interfaces

## Tips:

Do not hesitate to contact us for more details and quotes electrical box Your request will be answered within 24 hours