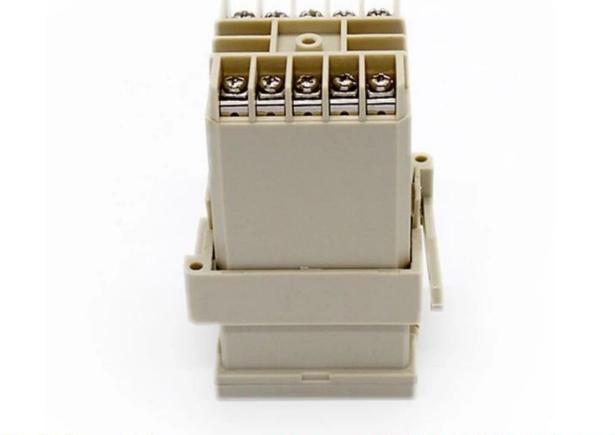

Advantages of Access Control enclosure

1)Easy and safe to use

2)High moisture resistance and excellent mechanical protection

3) Here are the different size in the same style as following for your reference



## Enclosure Manufacturer www.chinaenclosure.com



Customizable cutout, sticker silkscreen, color



## Weight: 54gSize: 1.85\*1.85\*3.35 inchModel No.AK-DR-1647\*47\*85 mm















## Our packaging

Plastic foam packaging





Metal shell packaging

Plastic box packaging







2110283100



81-755-83222882 +86 18819074698



16-6Floor, 505Building ,Shangbu Industry Area,Hangtian RD,Futian District ,Shenzhen China



teddy@szomk.net



teddy@szomk.net



teddy07277

What we can do for you

1Drilling,Punching ,etc.Welcome to provide drawings custom.

- 2 Powder Coating ,Brush, Polish,Silkscreen,Laser Carve, Sticker,Engraving,Acrylic Sheet.
- 3 Short lead time, normally 3-5 days after payment( according to quantity)
- 4 Prompt response for your inquiry