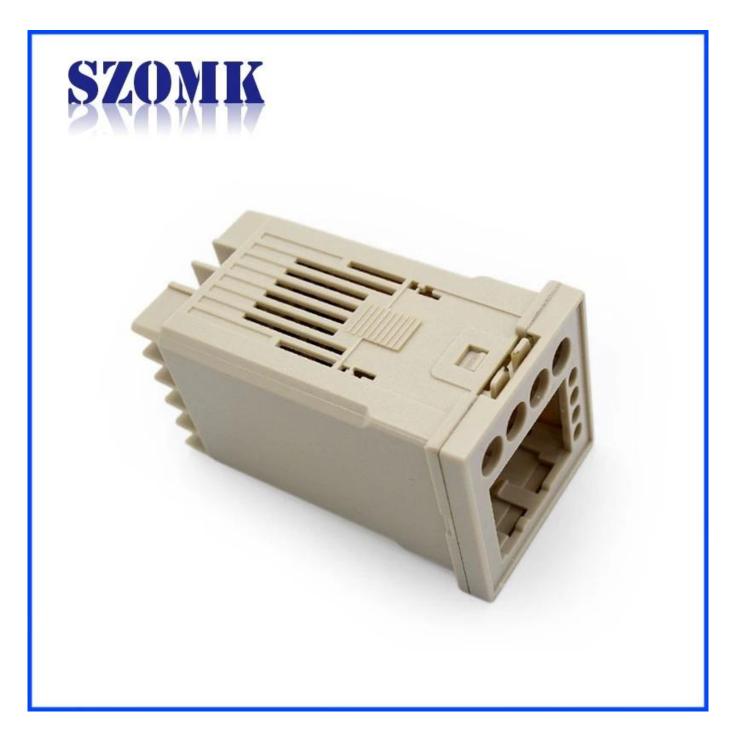

Advantages of Access Control enclosure

1)Easy and safe to use

2)High moisture resistance and excellent mechanical protection

3) Here are the different size in the same style as following for your reference



## Enclosure Manufacturer www.chinaenclosure.com



Customizable cutout, sticker silkscreen, color



## Weight: 54gSize: 1.85\*1.85\*3.35 inchModel No.AK-DR-1647\*47\*85 mm















## Our packaging

Plastic foam packaging





Metal shell packaging

Plastic box packaging







2110283100



81-755-83222882 +86 18819074698



16-6Floor, 505Building ,Shangbu Industry Area,Hangtian RD,Futian District ,Shenzhen China



teddy@szomk.net



teddy@szomk.net



teddy07277

What we can do for you

1Drilling,Punching ,etc.Welcome to provide drawings custom.

- 2 Powder Coating ,Brush, Polish,Silkscreen,Laser Carve, Sticker,Engraving,Acrylic Sheet.
- 3 Short lead time, normally 3-5 days after payment( according to quantity)
- 4 Prompt response for your inquiry