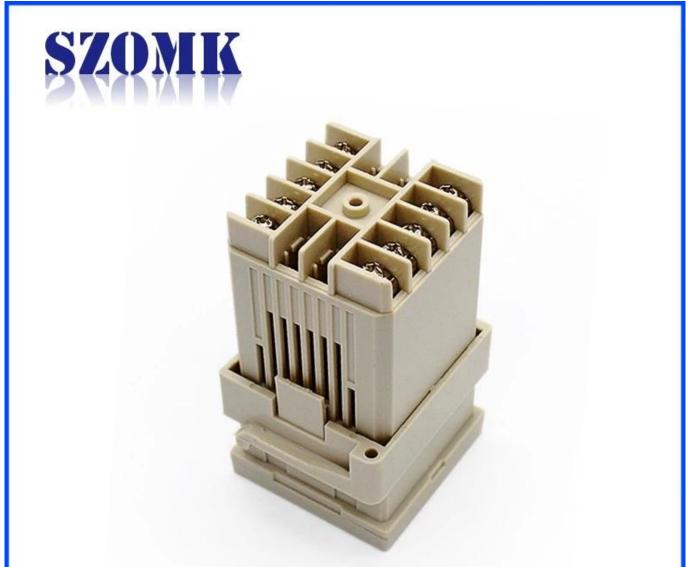

Advantages of Access Control enclosure

1)Easy and safe to use

2)High moisture resistance and excellent mechanical protection

3) Here are the different size in the same style as following for your reference



## Enclosure Manufacturer www.chinaenclosure.com



Customizable cutout, sticker silkscreen, color



## Weight: 54gSize: 1.85\*1.85\*3.35 inchModel No.AK-DR-1647\*47\*85 mm















## Our packaging

Plastic foam packaging





Metal shell packaging

Plastic box packaging







2110283100



81-755-83222882 +86 18819074698



16-6Floor, 505Building ,Shangbu Industry Area,Hangtian RD,Futian District ,Shenzhen China



teddy@szomk.net



teddy@szomk.net



teddy07277

What we can do for you

1Drilling,Punching ,etc.Welcome to provide drawings custom.

- 2 Powder Coating ,Brush, Polish,Silkscreen,Laser Carve, Sticker,Engraving,Acrylic Sheet.
- 3 Short lead time, normally 3-5 days after payment( according to quantity)
- 4 Prompt response for your inquiry