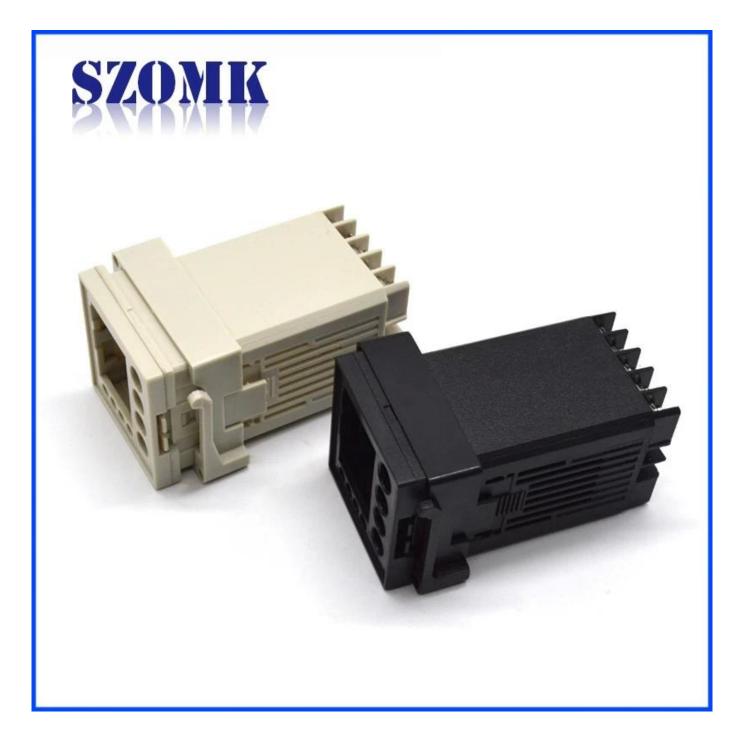

Advantages of Access Control enclosure

1)Easy and safe to use

2)High moisture resistance and excellent mechanical protection

3) Here are the different size in the same style as following for your reference



## Enclosure Manufacturer www.chinaenclosure.com



Customizable cutout, sticker silkscreen, color



## Weight: 54gSize: 1.85\*1.85\*3.35 inchModel No.AK-DR-1647\*47\*85 mm















## Our packaging

Plastic foam packaging





Metal shell packaging

Plastic box packaging







2110283100



81-755-83222882 +86 18819074698



16-6Floor, 505Building ,Shangbu Industry Area,Hangtian RD,Futian District ,Shenzhen China



teddy@szomk.net



teddy@szomk.net



teddy07277

What we can do for you

1Drilling,Punching ,etc.Welcome to provide drawings custom.

- 2 Powder Coating ,Brush, Polish,Silkscreen,Laser Carve, Sticker,Engraving,Acrylic Sheet.
- 3 Short lead time, normally 3-5 days after payment( according to quantity)
- 4 Prompt response for your inquiry