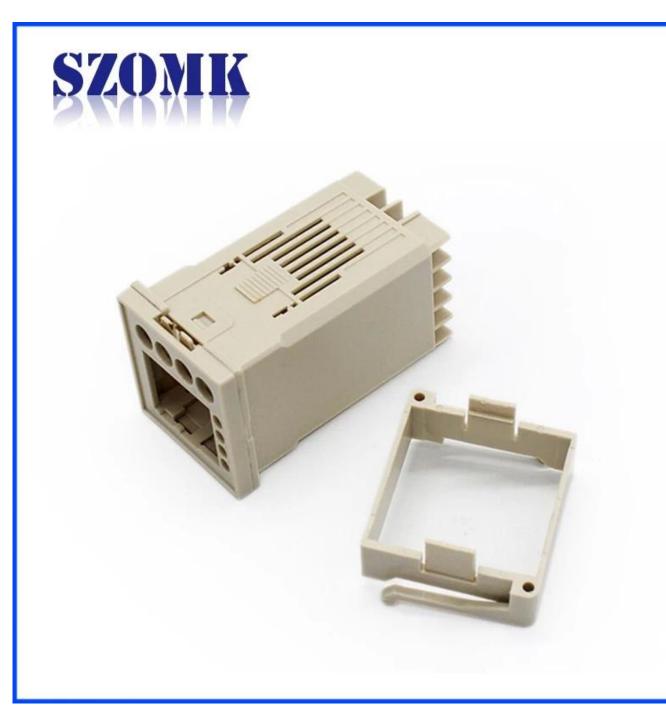

Advantages of Access Control enclosure

1)Easy and safe to use

2)High moisture resistance and excellent mechanical protection

3) Here are the different size in the same style as following for your reference



## Enclosure Manufacturer www.chinaenclosure.com



Customizable cutout, sticker silkscreen, color



## Weight: 54gSize: 1.85\*1.85\*3.35 inchModel No.AK-DR-1647\*47\*85 mm















## Our packaging

Plastic foam packaging





Metal shell packaging

Plastic box packaging







2110283100



81-755-83222882 +86 18819074698



16-6Floor, 505Building ,Shangbu Industry Area,Hangtian RD,Futian District ,Shenzhen China



teddy@szomk.net



teddy@szomk.net



teddy07277

What we can do for you

1Drilling,Punching ,etc.Welcome to provide drawings custom.

- 2 Powder Coating ,Brush, Polish,Silkscreen,Laser Carve, Sticker,Engraving,Acrylic Sheet.
- 3 Short lead time, normally 3-5 days after payment( according to quantity)
- 4 Prompt response for your inquiry