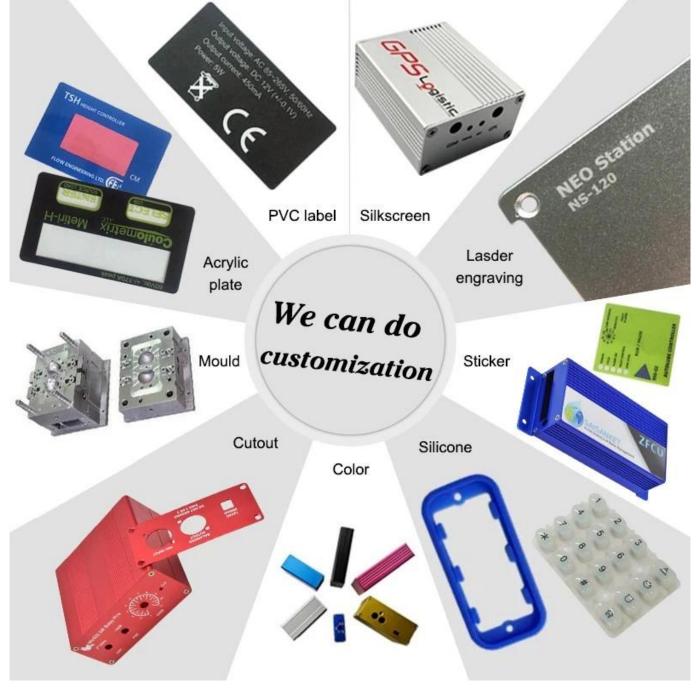

## Enclosure Manufacturer www.chinaenclosure.com

Customizable cutout, sticker silkscreen, color

teddy@szomk.net

teddy@szomk.net

teddy07277

What we can do for you

1Drilling,Punching ,etc.Welcome to provide drawings custom.

- 2 Powder Coating ,Brush, Polish,Silkscreen,Laser Carve, Sticker,Engraving,Acrylic Sheet.
- 3 Short lead time, normally 3-5 days after payment( according to quantity)
- 4 Prompt response for your inquiry