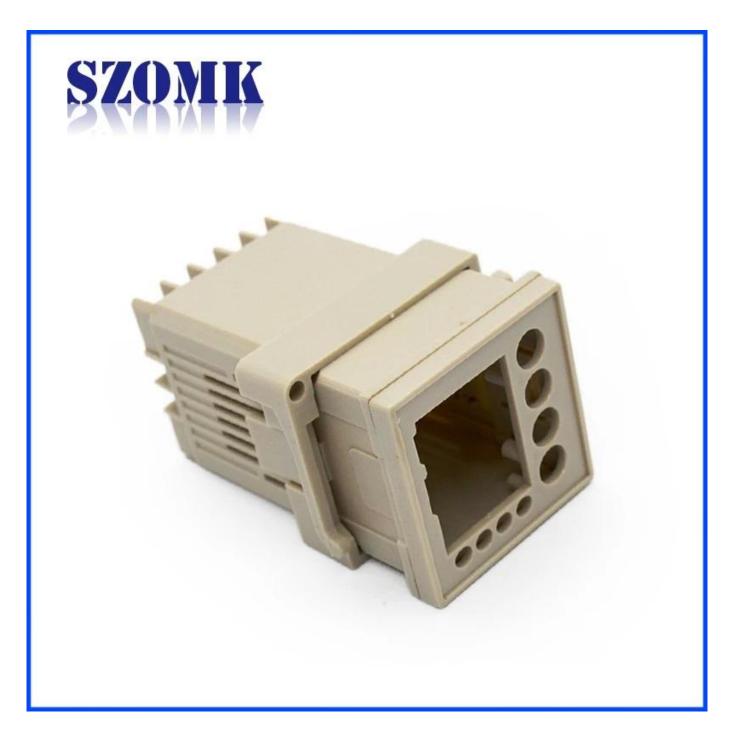

Advantages of Access Control enclosure

1)Easy and safe to use

2)High moisture resistance and excellent mechanical protection

3) Here are the different size in the same style as following for your reference



## Enclosure Manufacturer www.chinaenclosure.com



Customizable cutout, sticker silkscreen, color



## Weight: 54gSize: 1.85\*1.85\*3.35 inchModel No.AK-DR-1647\*47\*85 mm















## Our packaging

Plastic foam packaging





Metal shell packaging

Plastic box packaging







2110283100



81-755-83222882 +86 18819074698



16-6Floor, 505Building ,Shangbu Industry Area,Hangtian RD,Futian District ,Shenzhen China



teddy@szomk.net



teddy@szomk.net



teddy07277

What we can do for you

1Drilling,Punching ,etc.Welcome to provide drawings custom.

- 2 Powder Coating ,Brush, Polish,Silkscreen,Laser Carve, Sticker,Engraving,Acrylic Sheet.
- 3 Short lead time, normally 3-5 days after payment( according to quantity)
- 4 Prompt response for your inquiry