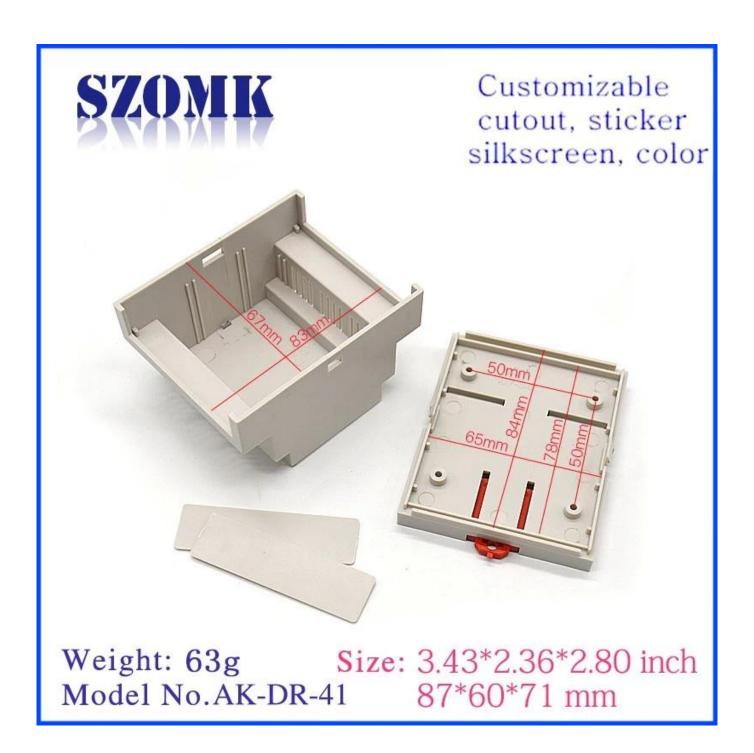

### **Detailed pictures of Din Rail ABS Plastic Enclosure Housing**

#### Advantages of Din Rail ABS Plastic Enclosure Housing

- 1. Has a strong resistance to abrasion, weathering, corrosion.
- 2. Can be formed on the surface of different colors, to meet your requirements as well as possible.
- 3. Have a strong hardness, can protect your electronics well.