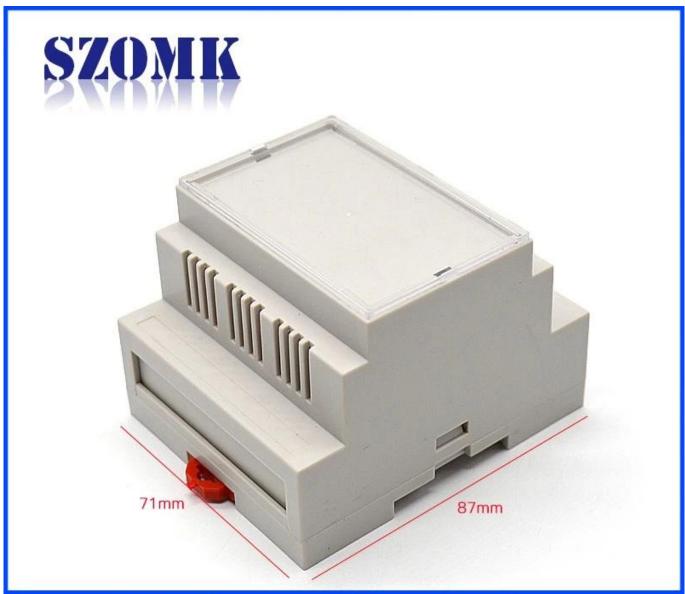

### **Detailed pictures of Din Rail ABS Plastic Enclosure Housing**

#### Advantages of Din Rail ABS Plastic Enclosure Housing

- 1. Has a strong resistance to abrasion, weathering, corrosion.
- 2. Can be formed on the surface of different colors, to meet your requirements as well as possible.
- 3. Have a strong hardness, can protect your electronics well.