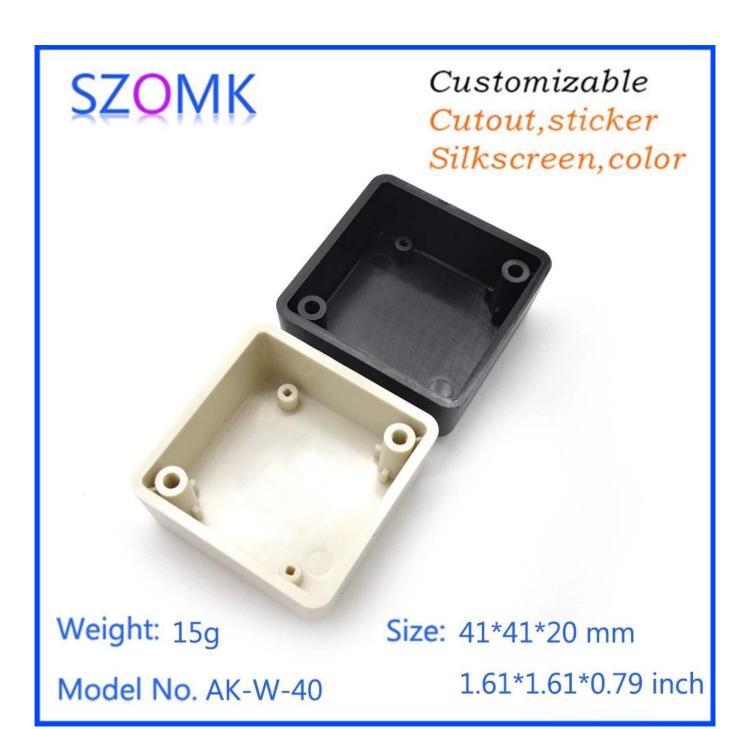

# China high quality electric abs plastic wall mount project junction enclosure for pcb supply

High quality enclosure show:

Customizable Cutout,sticker Silkscreen,color

Weight: 15g

Model No. AK-W-40

Size: 41\*41\*20 mm

## Customizable Cutout, sticker Silkscreen, color

Weight: 15g

Model No. AK-W-40

Size: 41\*41\*20 mm

1.61\*1.61\*0.79 inch

## Customizable Cutout, sticker Silkscreen, color

Weight: 15g

Model No. AK-W-40

Size: 41\*41\*20 mm

1.61\*1.61\*0.79 inch

| Туре      | Wall mount plastic enclosure    |
|-----------|---------------------------------|
| Model No. | AK-W-40                         |
| Size      | 41X41X20mm                      |
| Color     | Black/white & Custom othr color |
| Weight    | 15g                             |