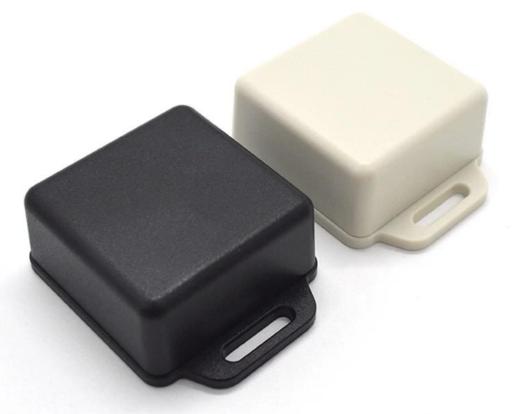

# China high quality electric abs plastic wall mount project junction enclosure for pcb supply

High quality enclosure show:

Customizable Cutout,sticker Silkscreen,color

Weight: 15g

Model No. AK-W-40

Size: 41\*41\*20 mm