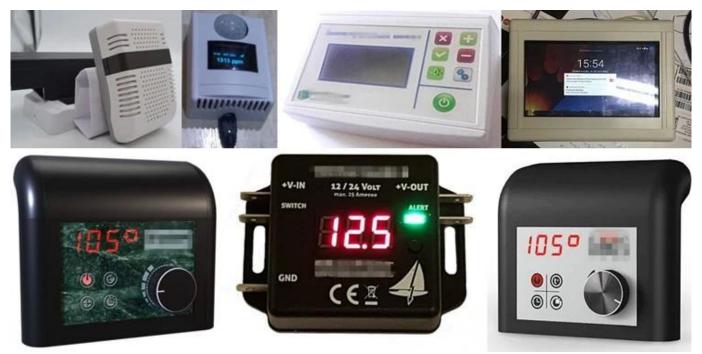

### **Applications:**

It is widely used in electronics, instrumentation, automation, communication, power supply units, student projects, amplifiers, health care equipment, test and measurement equipment, industrial control, peripherals, interfaces, interfaces