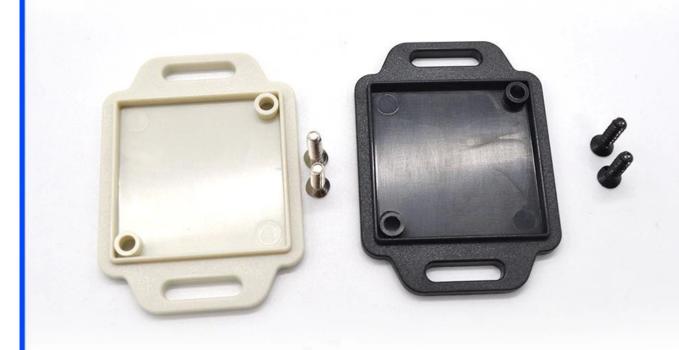

## Customizable Cutout, sticker Silkscreen, color

Weight: 15g

Model No. AK-W-40

Size: 41\*41\*20 mm

1.61\*1.61\*0.79 inch

| Туре      | Wall mount plastic enclosure    |
|-----------|---------------------------------|
| Model No. | AK-W-40                         |
| Size      | 41X41X20mm                      |
| Color     | Black/white & Custom othr color |
| Weight    | 15g                             |