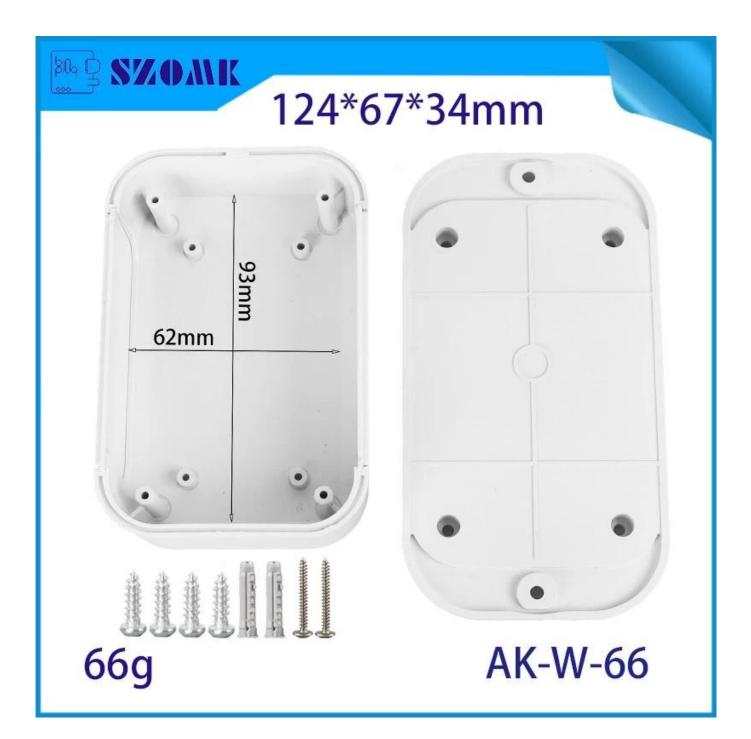

## Suitable for IoT device, data transmitter and receiver, access point.

SzomkThe cases are used in various sectors and fields, that is to say as an IoT network enclosure, sensor fence, custody for built -in PC, enclosure of the instrument,

Industrial control box, junction box, distribution box, audio amplifier frame and so on.

Choose from a wide range of about 2,000 publicArticles and without quantity requirements, you can simply buy from 1 piece onwards!