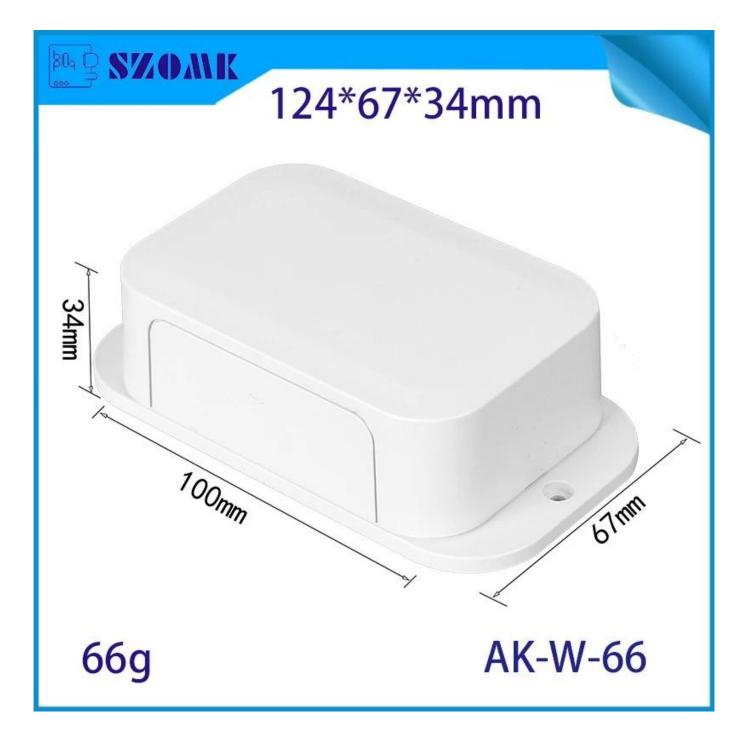

## Suitable for IoT device, data transmitter and receiver, access point.

SzomkThe cases are used in various sectors and fields, that is to say as an IoT network enclosure, sensor fence, custody for built -in PC, enclosure of the instrument,

Industrial control box, junction box, distribution box, audio amplifier frame and so on.

Choose from a wide range of about 2,000 publicArticles and without quantity requirements, you can simply buy from 1 piece onwards!