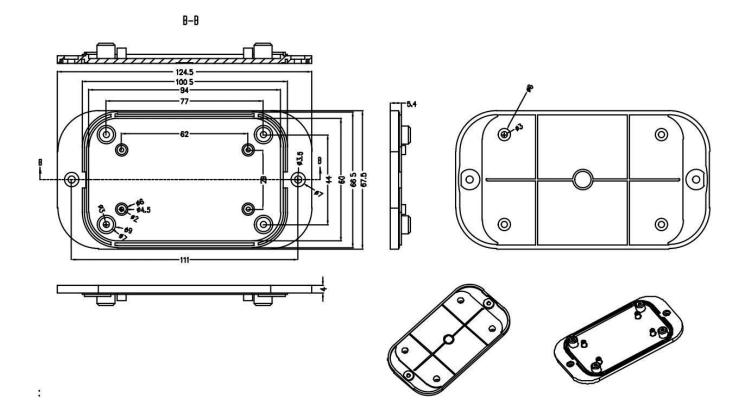

## Suitable for IoT device, data transmitter and receiver, access point.

SzomkThe cases are used in various sectors and fields, that is to say as an IoT network enclosure, sensor fence, custody for built -in PC, enclosure of the instrument,

Industrial control box, junction box, distribution box, audio amplifier frame and so on.

Choose from a wide range of about 2,000 publicArticles and without quantity requirements, you can simply buy from 1 piece onwards!