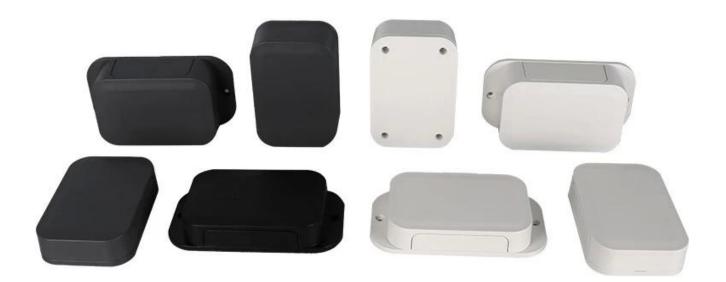

## Application

- \* USB Power Charging Hub + Data Hub
- \* USB HEMODYNAMIC RESEARCH DEVICE
- \* WiFi Access Point
- \* WIRELESS HOME ELECTRONICS CONTROLLER
- \* ADVANCED TRIGGER STATION
- \* G4 FLIGHT TRACKER
- \* GSM MODULE
- \* IOT and SENSOR
- \* NETWORK TRAINING SYSTEM
- \* COMMUNICATION UNIT with SENSOR
- \* WIRELESS NETWORK DATA LOGGER
- \* FLANGED NETWORK PLASTIC BOX