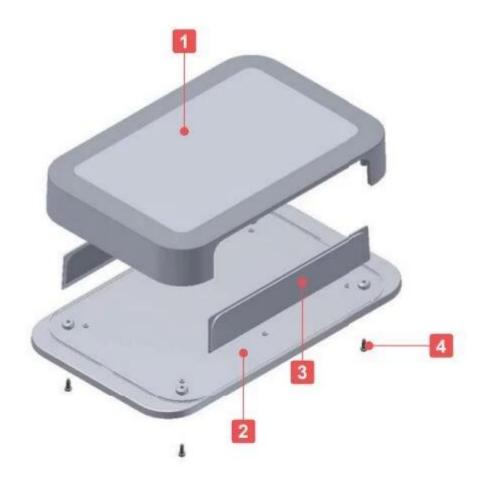

## Suitable for IoT device, data transmitter and receiver, access point.

SzomkThe cases are used in various sectors and fields, that is to say as an IoT network enclosure, sensor fence, custody for built -in PC, enclosure of the instrument,

Industrial control box, junction box, distribution box, audio amplifier frame and so on.

Choose from a wide range of about 2,000 publicArticles and without quantity requirements, you can simply buy from 1 piece onwards!