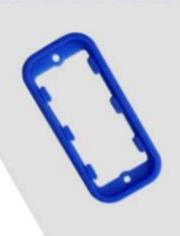

# ABS Plastic IP54 Casing Sensor box enclosure PCB junction housing for electronics AK-N-43 25\*85\*100mm

Customizable cutout, sticker silkscreen, color

Weight: 41g Size: 0.98\*3.34\*3.94 inch

Model No.AK-N-43 25\*85\*100 mm