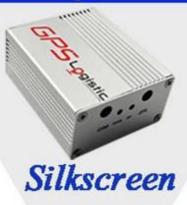

What can we do for you?

Stamping, stamping and so on. Welcome to map of map.

Powder coating 2, polishing brush, screen printing, laser engraving, stickers, embossing, acrylic resin paint.

- 3 delivery time is short, usually 3-5 days after payment (by quantity)
- 4 tips for your inquiry

### **Customized service**

Cutout

We can do customize

Silicone Seals