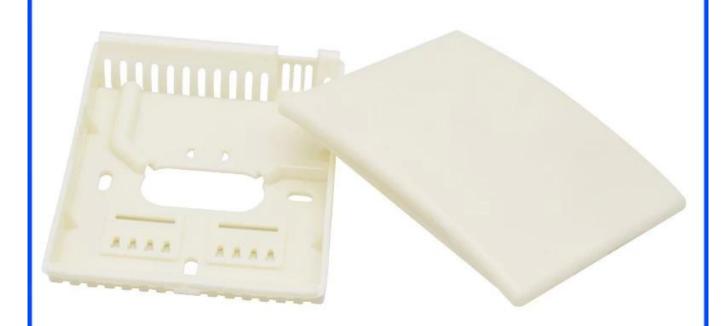

# ABS Plastic IP54 Casing Sensor box enclosure PCB junction housing for electronics AK-N-43 25\*85\*100mm

Customizable cutout, sticker silkscreen, color

Weight: 41g Size: 0.98\*3.34\*3.94 inch

Model No.AK-N-43 25\*85\*100 mm

### **Customized service**

Cutout

We can do customize

Silicone Seals