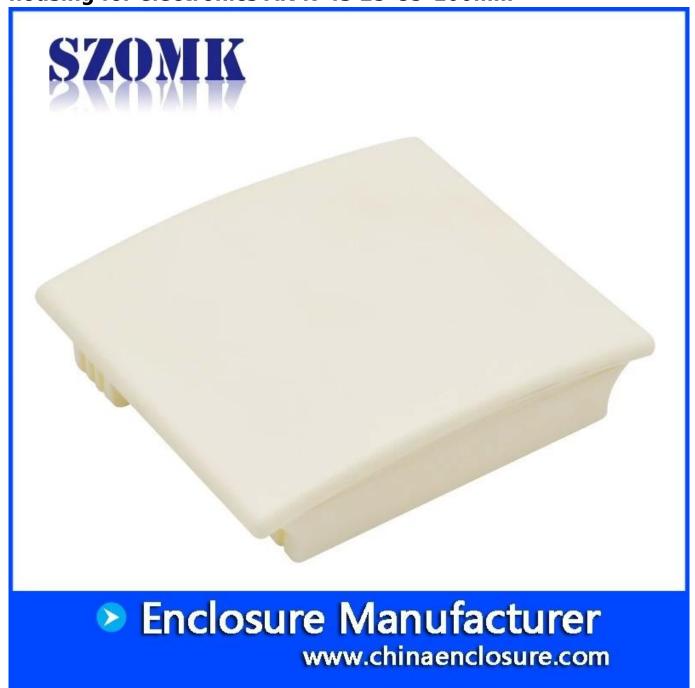

# ABS Plastic IP54 Casing Sensor box enclosure PCB junction housing for electronics AK-N-43 25\*85\*100mm

Customizable cutout, sticker silkscreen, color

Weight: 41g Size: 0.98\*3.34\*3.94 inch

Model No.AK-N-43 25\*85\*100 mm