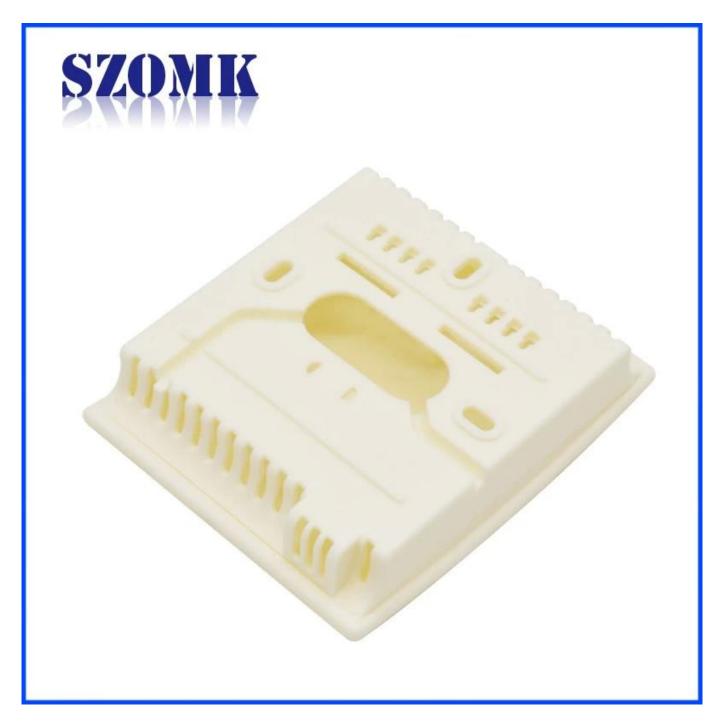

# ABS Plastic IP54 Casing Sensor box enclosure PCB junction housing for electronics AK-N-43 25\*85\*100mm

Customizable cutout, sticker silkscreen, color

Weight: 41g Size: 0.98\*3.34\*3.94 inch

Model No.AK-N-43 25\*85\*100 mm