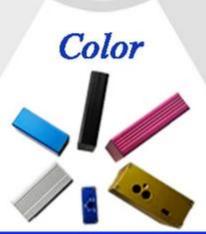

Non - standard housing advantage

It has a strong corrosion resistance, weather resistance and corrosion resistance.

The surface can be formed in a variety of colors to maximize your needs.

3. Hardness, you can protect your electronic products.

What can we do for you?

Stamping, stamping and so on. Welcome to map of map.

Powder coating 2, polishing brush, screen printing, laser engraving, stickers, embossing, acrylic resin paint.

- 3 delivery time is short, usually 3-5 days after payment (by quantity)
- 4 tips for your inquiry