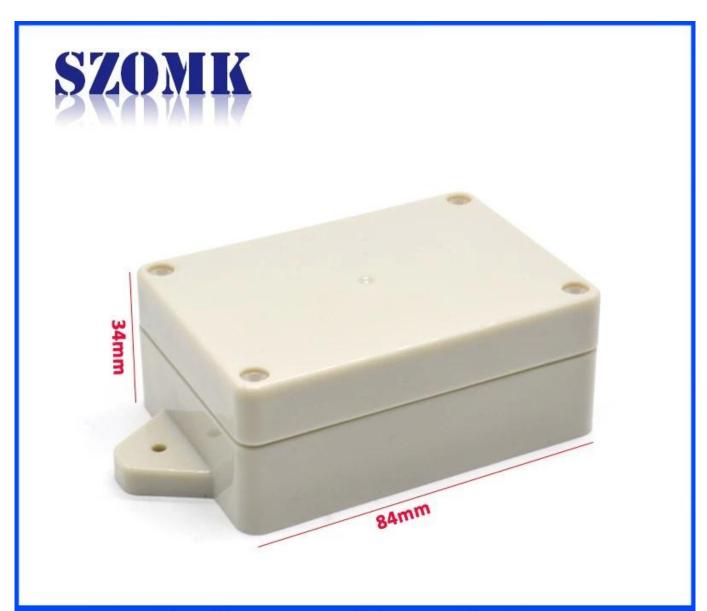

## **Detailed pictures of ABS Plastic Junction Box IP65 Waterproof Electronic Enclosure**

## Enclosure Manufacturer www.chinaenclosure.com

Customizable cutout, sticker silkscreen, color

Weight: 63g Size: 3.31\*2.32\*1.34 inch

Model No. AK-B-F21 84\*59\*34 mm