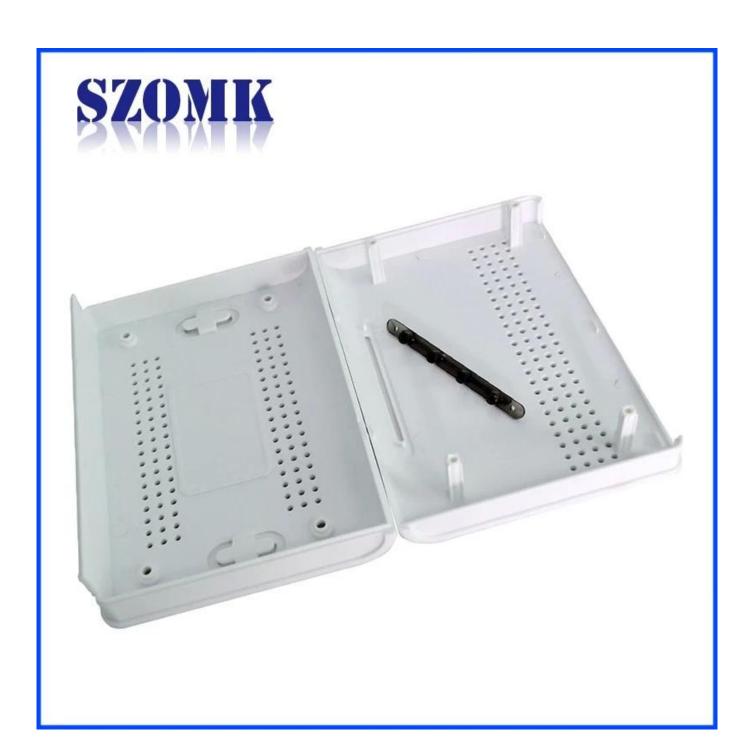

#### **Specifications of Network case**

| Туре            | Network swicth case                        |
|-----------------|--------------------------------------------|
| Brand           | SZOMK                                      |
| Material        | abs                                        |
| Model No.       | AK-NW-02                                   |
| Size            | 140(L)*100(W)*30(H)mm                      |
| Color           | White is available                         |
| MOQ             | 10pieces                                   |
| Scope of supply | 10000pcs per week                          |
| Lead time       | 7-15 days after get payment                |
| Normal packing  | Carton and plastic foam and tape packaging |

## Advantage of Net working enclosure

- 1)Easy and safe to use
- 2) High moisture resistance and excellent mechanical protection
- 3)Here are the different size in the same style as following for your ref erence