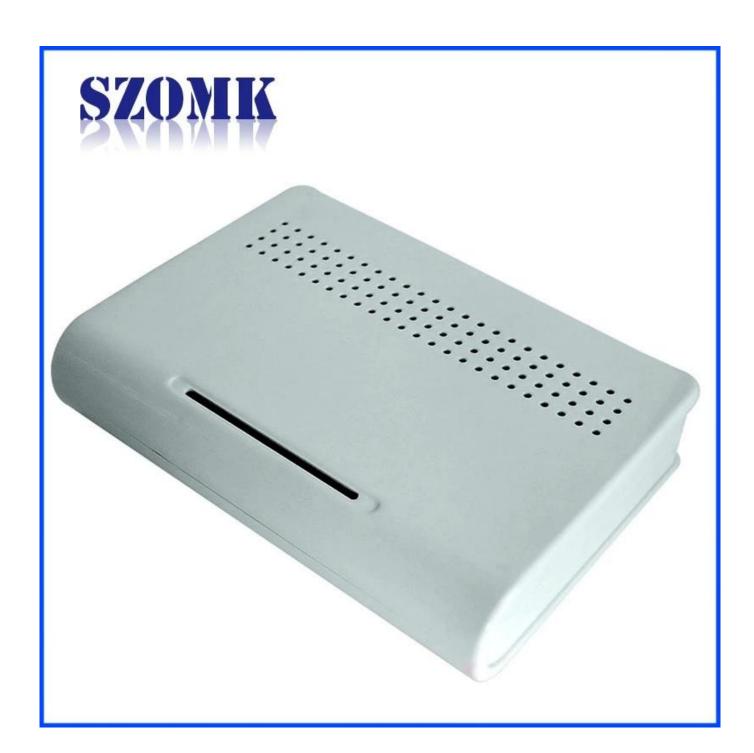

#### **Specifications of Network case**

| Туре            | Network swicth case                        |
|-----------------|--------------------------------------------|
| Brand           | SZOMK                                      |
| Material        | abs                                        |
| Model No.       | AK-NW-02                                   |
| Size            | 140(L)*100(W)*30(H)mm                      |
| Color           | White is available                         |
| MOQ             | 10pieces                                   |
| Scope of supply | 10000pcs per week                          |
| Lead time       | 7-15 days after get payment                |
| Normal packing  | Carton and plastic foam and tape packaging |

## Advantage of Net working enclosure

- 1)Easy and safe to use
- 2) High moisture resistance and excellent mechanical protection
- 3)Here are the different size in the same style as following for your ref erence