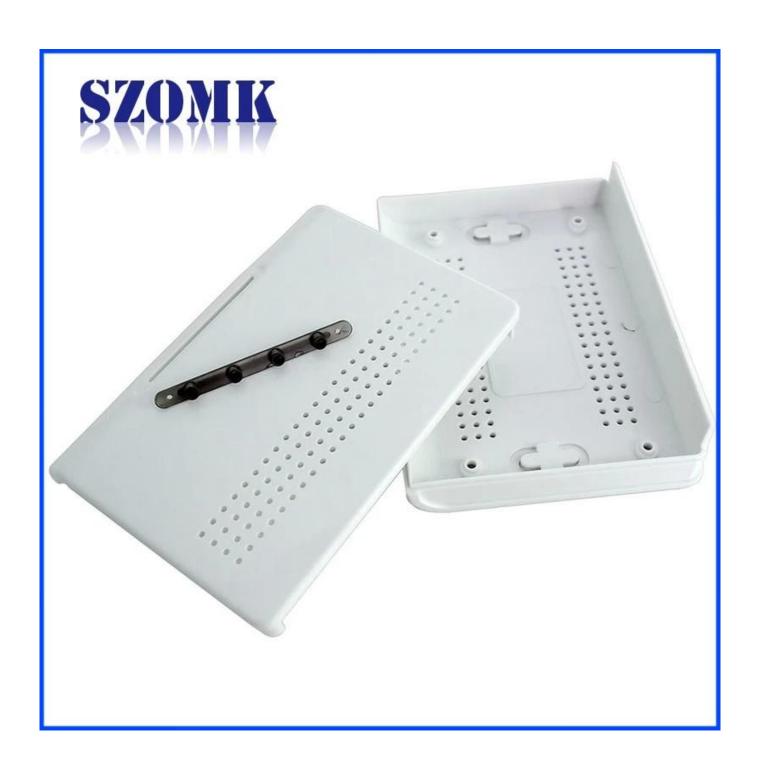

#### **Specifications of Network case**

| Туре            | Network swicth case                        |
|-----------------|--------------------------------------------|
| Brand           | SZOMK                                      |
| Material        | abs                                        |
| Model No.       | AK-NW-02                                   |
| Size            | 140(L)*100(W)*30(H)mm                      |
| Color           | White is available                         |
| MOQ             | 10pieces                                   |
| Scope of supply | 10000pcs per week                          |
| Lead time       | 7-15 days after get payment                |
| Normal packing  | Carton and plastic foam and tape packaging |

## Advantage of Net working enclosure

- 1)Easy and safe to use
- 2) High moisture resistance and excellent mechanical protection
- 3)Here are the different size in the same style as following for your ref erence