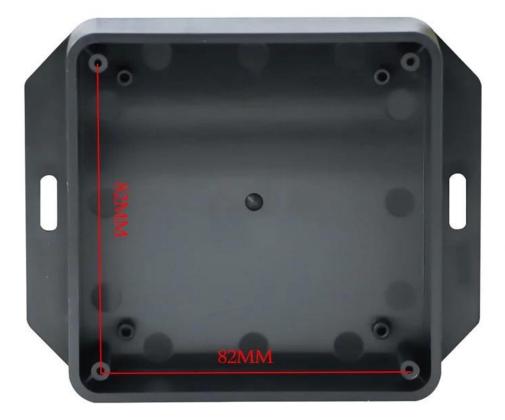

screw position).
- 3, with a simple (client) to match the screw
- 4, all of pouch packaging.
- 5, the product is made of a plastic material
- 6, respectively, according to their needs and drilling.

# Main purpose:

In the wall-mounted meter boxes and geographical differences in the different names are used for different industrial main junction boxes, meter boxes, electronic products, such as Shell, is mainly used for indoor and outdoor electrical, communications, fire fighting equipment, iron, electronics, electricity, railways, construction sites, cocks, airports, hotels, large factories, pollution range.

#### **Customization service we offer**

- 1, cutout / cut holes
- 2, Silk screen / Print Logo
- 3. Sticker
- 4, Make new abrasives
- 5, Change color

# **SZOMK**

## 122\*100\*35mm



100g

**AK-W-64** 



## **SZOMK**

#### 122\*100\*35mm



100g

**AK-W-64** 

## **SZOMK**

#### 122\*100\*35mm



100g

**AK-W-64**