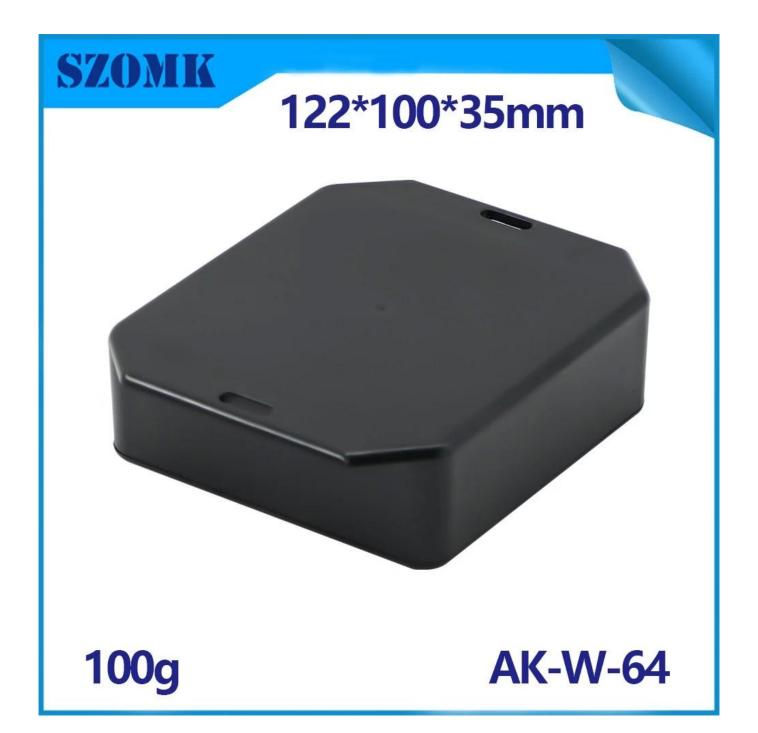

with a simple (client) to match the screw
- 4, all of pouch packaging.
- 5, the product is made of a plastic material
- 6, respectively, according to their needs and drilling.

# Main purpose:

In the wall-mounted meter boxes and geographical differences in the different names are used for different industrial main junction boxes, meter boxes, electronic products, such as Shell, is mainly used for indoor and outdoor electrical, communications, fire fighting equipment, iron, electronics, electricity, railways, construction sites, cocks, airports, hotels, large factories, pollution range.

#### **Customization service we offer**

- 1, cutout / cut holes
- 2, Silk screen / Print Logo
- 3. Sticker
- 4, Make new abrasives
- 5, Change color

# **SZOMK**

## 122\*100\*35mm



100g

**AK-W-64** 



## **SZOMK**

#### 122\*100\*35mm



100g

**AK-W-64** 

## **SZOMK**

#### 122\*100\*35mm



100g

**AK-W-64**