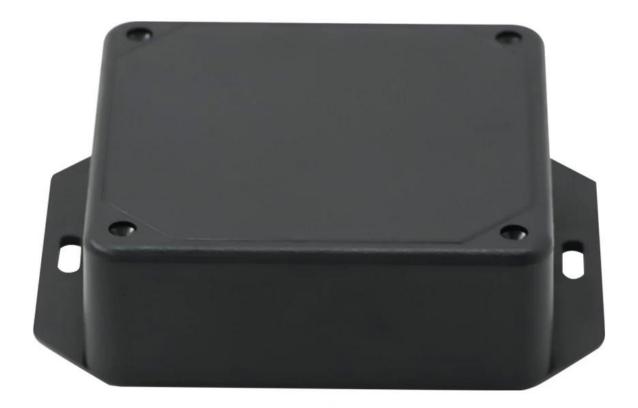

e of a plastic material
- 6, respectively, according to their needs and drilling.

# Main purpose:

In the wall-mounted meter boxes and geographical differences in the different names are used for different industrial main junction boxes, meter boxes, electronic products, such as Shell, is mainly used for indoor and outdoor electrical, communications, fire fighting equipment, iron, electronics, electricity, railways, construction sites, cocks, airports, hotels, large factories, pollution range.

#### **Customization service we offer**

- 1, cutout / cut holes
- 2, Silk screen / Print Logo
- 3. Sticker
- 4, Make new abrasives
- 5, Change color

# **SZOMK**

## 122\*100\*35mm



100g

**AK-W-64** 



## **SZOMK**

#### 122\*100\*35mm



100g

**AK-W-64** 

## **SZOMK**

#### 122\*100\*35mm



100g

**AK-W-64**