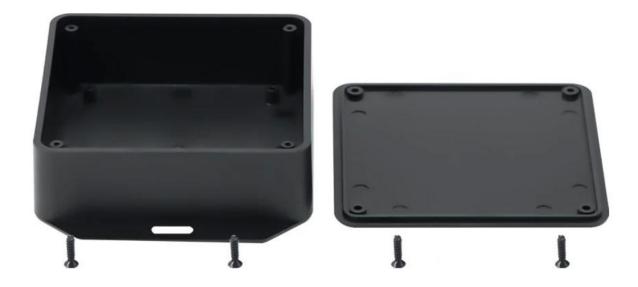

#### **Features:**

- 1, the product has a separate boxes and cartons.
- 2, the wall and the shell wall screw, the decorative sheet (grinding screw position).
- 3, with a simple (client) to match the screw
- 4, all of pouch packaging.
- 5, the product is made of a plastic material
- 6, respectively, according to their needs and drilling.