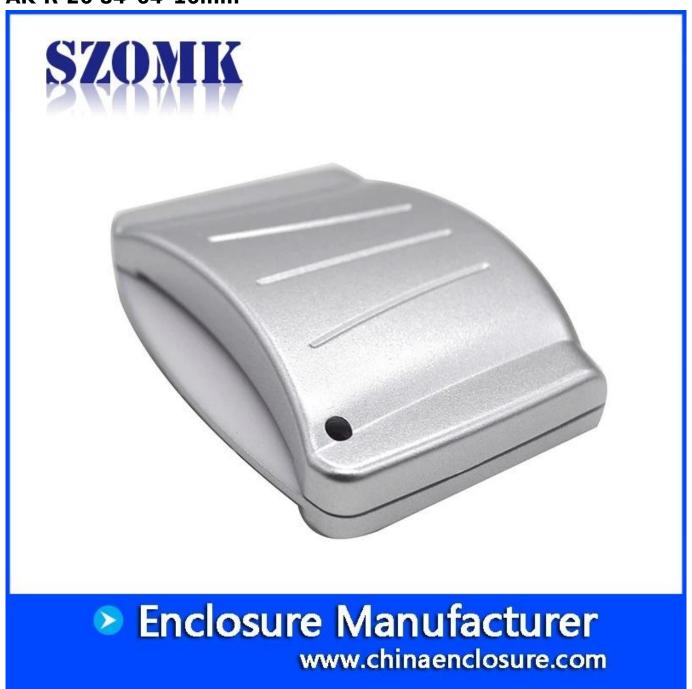

# ABS Plastic enclosure RFID electronic box for access control AK-R-26 84\*64\*16mm

Customizable cutout, sticker silkscreen, color

Weight: 31g Size: 3.31\*2.52\*0.63 inch Model No.AK-R-26 84\*64\*16 mm

Advantages of non-standard housing