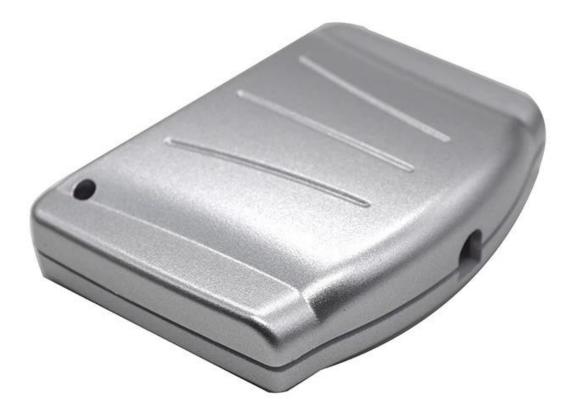

# ABS Plastic enclosure RFID electronic box for access control AK-R-26 84\*64\*16mm

Customizable cutout, sticker silkscreen, color

Weight: 31g Size: 3.31\*2.52\*0.63 inch Model No.AK-R-26 84\*64\*16 mm

Advantages of non-standard housing