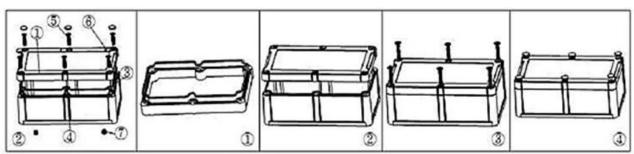

# Here are more pictures for electrical box :

Epitheca (1PCS) Material: ABS Color:Light Grey(FS20412) Color:Light Grey(FS20412)

Hypotheca (1PCS) Material: ABS

Gasket (1PCS) Material:Rubber Size:113\*113\*1.8 mm

Copper Nut(6PCS) Material:Copper Standard:M4\*10 Color:Copper

Grub Screw(6PCS) Material:Stainless Steel Standard:M4\*25

Screw Lid(6PCS) Material: ABS Color:Light Grey(FS20412)

Self-Tapping Screw(4PCS) Material:Iron Standard:M4'30

Copper Nut(4PCS) Material:M4\*5 Color:Copper

2819022460

86-755-83222882 86-13418600500

628Room,505 Building ,Shangbu industry, Hangtian road ,Futian district ,Shenzhen, China,518031

hellen@szomk.com.cn

szomk-002