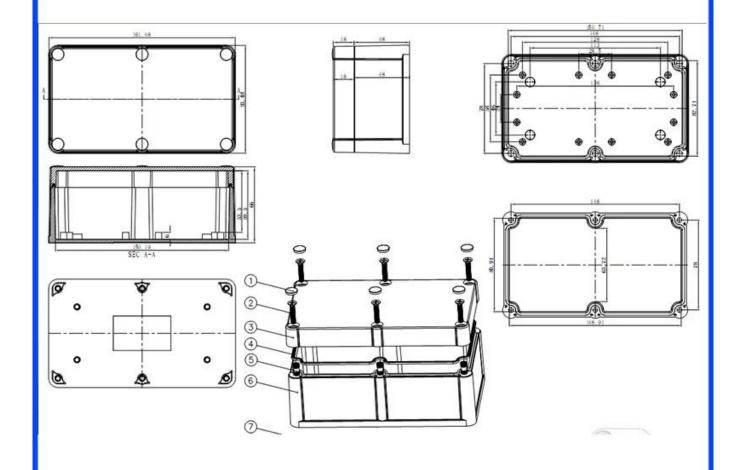

# Here are more pictures for electrical box :

Epitheca (1PCS) Material: ABS Color:Light Grey(FS20412) Color:Light Grey(FS20412)

Hypotheca (1PCS) Material: ABS

Gasket (1PCS) Material:Rubber Size:113\*113\*1.8 mm

Copper Nut(6PCS) Material:Copper Standard:M4\*10 Color:Copper

Grub Screw(6PCS) Material:Stainless Steel Standard:M4\*25

Screw Lid(6PCS) Material: ABS Color:Light Grey(FS20412)

Self-Tapping Screw(4PCS) Material:Iron Standard:M4'30

Copper Nut(4PCS) Material:M4\*5 Color:Copper

2819022460

86-755-83222882 86-13418600500

628Room,505 Building ,Shangbu industry, Hangtian road ,Futian district ,Shenzhen, China,518031

hellen@szomk.com.cn

szomk-002