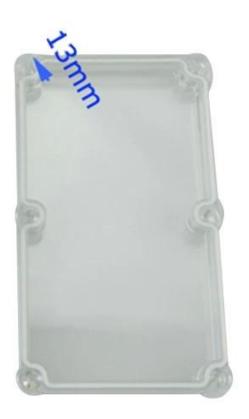

# Here are more pictures for electrical box :

Epitheca (1PCS) Material: ABS Color:Light Grey(FS20412) Color:Light Grey(FS20412)

Hypotheca (1PCS) Material: ABS

Gasket (1PCS) Material:Rubber Size:113\*113\*1.8 mm