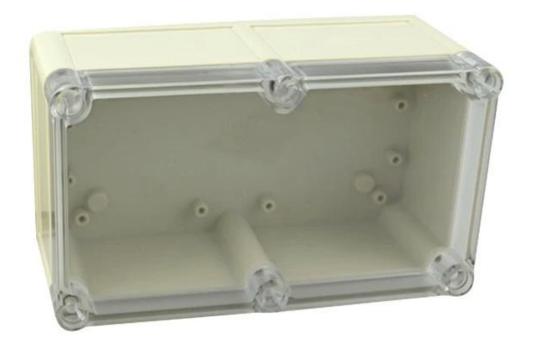

# Here are more pictures for electrical box :

Epitheca (1PCS) Material: ABS Color:Light Grey(FS20412) Color:Light Grey(FS20412)

Hypotheca (1PCS) Material: ABS

Gasket (1PCS) Material:Rubber Size:113\*113\*1.8 mm