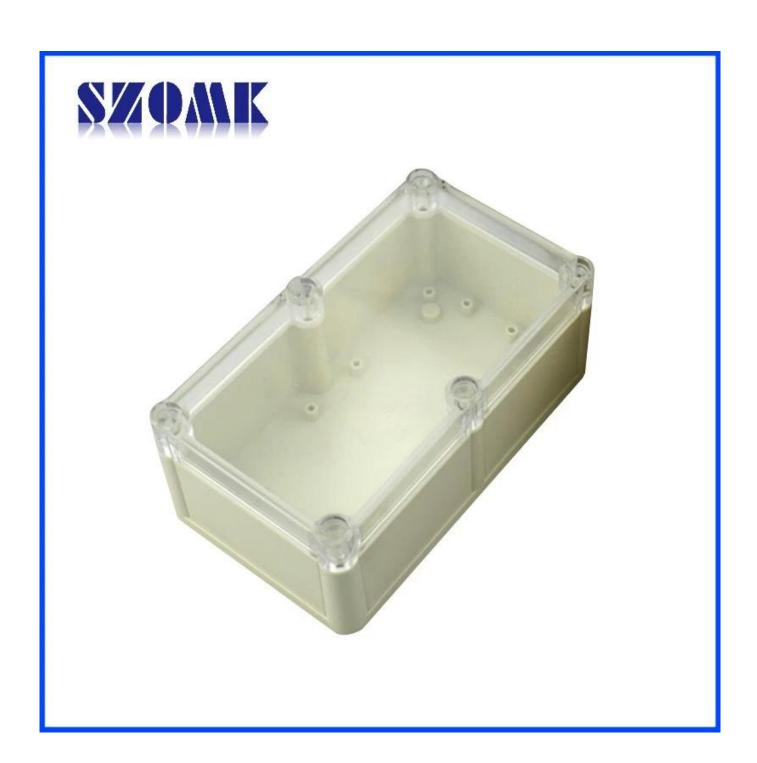

## Introduction for plastic outdoor electric box:

- 1 Use of one sachet of silica gel for water-proof which is highly water-proof and highly sealed
- 2 Use of copper bolts and stainless steel screws for the external body
- 3 Wall Hanging nails and wall hanging screws
- 4 Screws spots with their covers
- 5 Water-proof level up to IP68
- 6 Exclusive package for each unit

# Here are more pictures for electrical box :

Epitheca (1PCS) Material: ABS Color:Light Grey(FS20412) Color:Light Grey(FS20412)

Hypotheca (1PCS) Material: ABS

Gasket (1PCS) Material:Rubber Size:113\*113\*1.8 mm