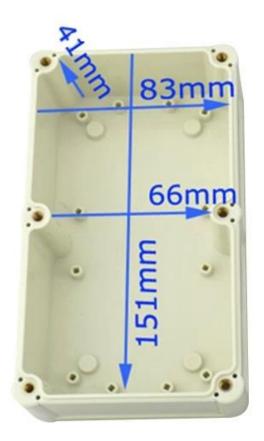

# Here are more pictures for electrical box :

Epitheca (1PCS) Material: ABS Color:Light Grey(FS20412) Color:Light Grey(FS20412)

Hypotheca (1PCS) Material: ABS

Gasket (1PCS) Material:Rubber Size:113\*113\*1.8 mm