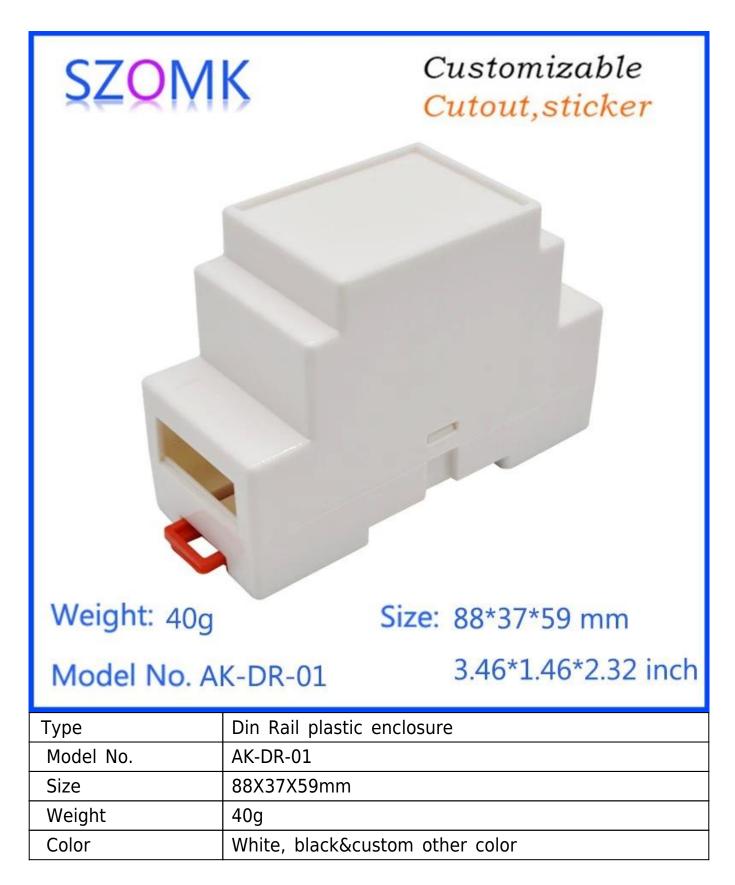

# Customizable Cutout, sticker

Weight: 40g

Model No. AK-DR-01

Size: 88\*37\*59 mm

3.46\*1.46\*2.32 inch