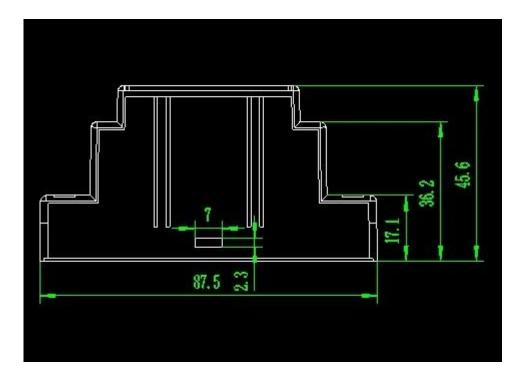

#### **IP54 Din Rail enclosure** drawing:

We are pleased to offer you:

- 1. Drilling, punching, etc. Welcome customized drawings.
- 2 .Screen printing, laser engraving, stickers and so on.
- 3 .Short delivery time, usually 3-5 days after payment (according to the number)
- 4 .For a timely response to your inquiry