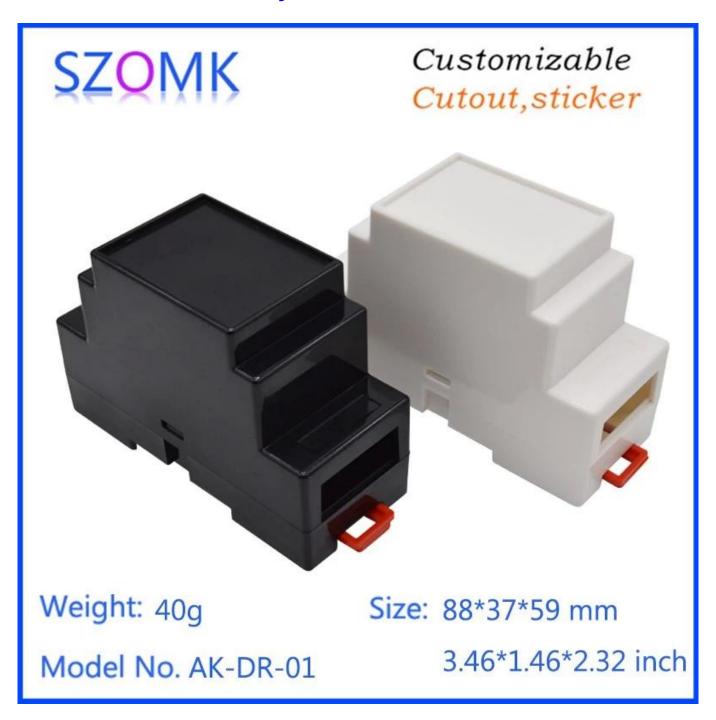

# Customizable Cutout, sticker

Weight: 40g

Model No. AK-DR-01

Size: 88\*37\*59 mm

3.46\*1.46\*2.32 inch