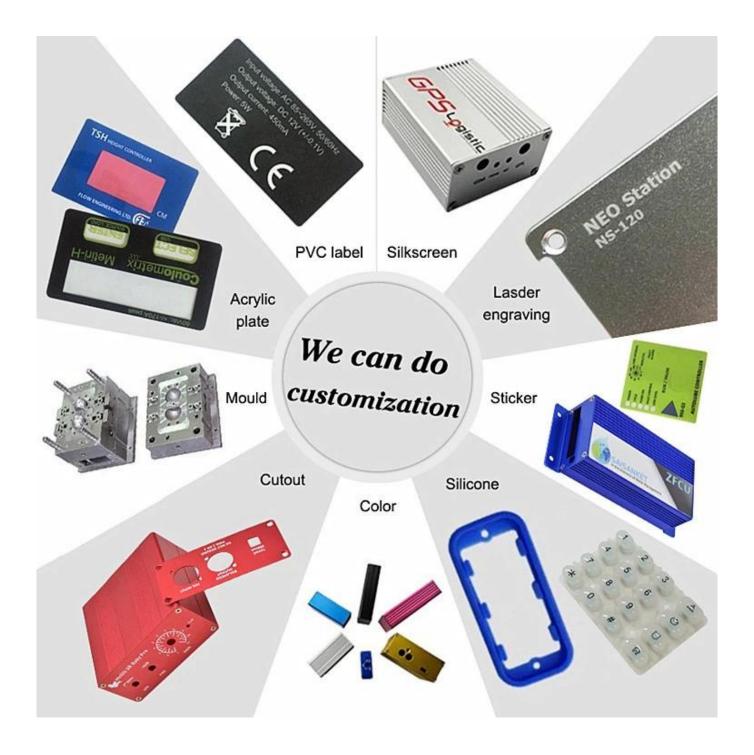

#### **IP54 Din Rail enclosure** drawing:

We are pleased to offer you:

- 1. Drilling, punching, etc. Welcome customized drawings.
- 2 .Screen printing, laser engraving, stickers and so on.
- 3 .Short delivery time, usually 3-5 days after payment (according to the number)
- 4 .For a timely response to your inquiry