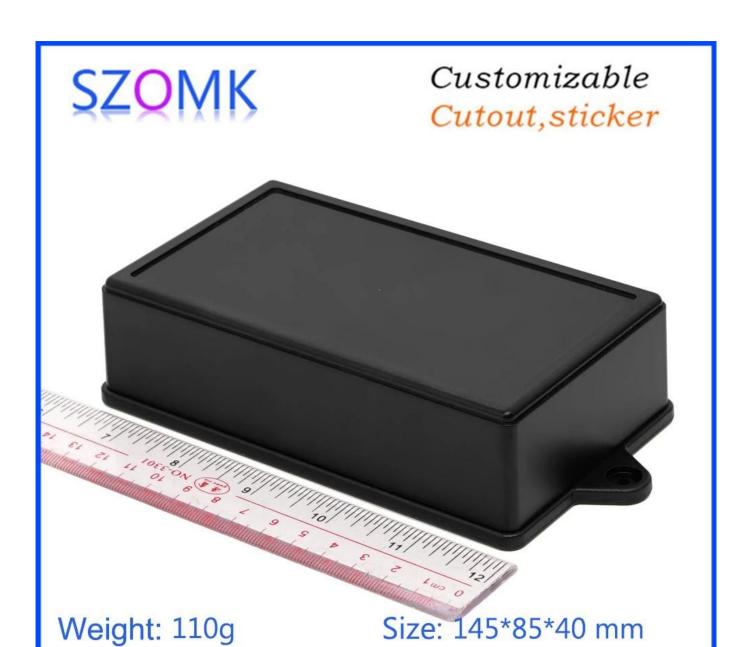

# Customizable Cutout, sticker

Weight: 110g Size: 145\*85\*40 mm

Model No. AK-W-09 5.70\*3.34\*1.57 inch

Model No. AK-W-09

5.70\*3.34\*1.57 inch

| Typr      | Wall mount plastic enclosure      |
|-----------|-----------------------------------|
| Model No. | AK-W-09                           |
| Size      | 145X85X40mm                       |
| Color     | Black, beige & Custom other color |
| Weight    | 110g                              |