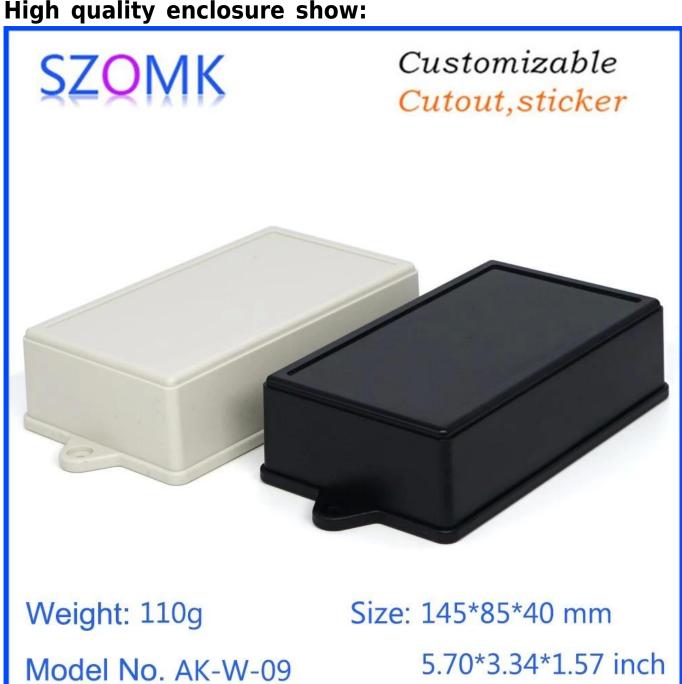

### High quality enclosure show:

# Customizable Cutout, sticker

Weight: 110g Size: 145\*85\*40 mm

Model No. AK-W-09 5.70\*3.34\*1.57 inch

Model No. AK-W-09

5.70\*3.34\*1.57 inch

| Typr      | Wall mount plastic enclosure      |
|-----------|-----------------------------------|
| Model No. | AK-W-09                           |
| Size      | 145X85X40mm                       |
| Color     | Black, beige & Custom other color |
| Weight    | 110g                              |