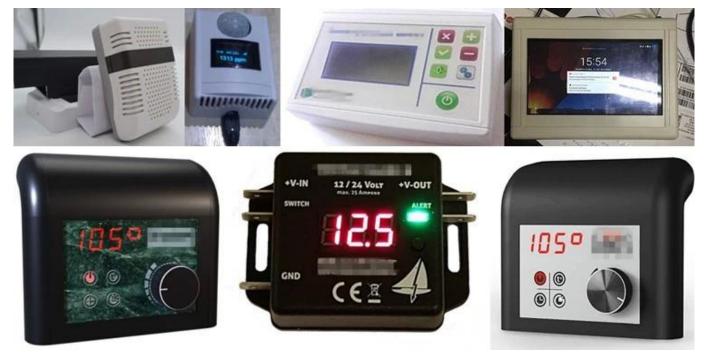

### High quality enclosure show:

### **Applications:**

It is widely used in electronics, instrumentation, automation, communication, power supply units, student projects, amplifiers, health care equipment, test and measurement equipment, industrial control, peripherals, interfaces, interfaces.