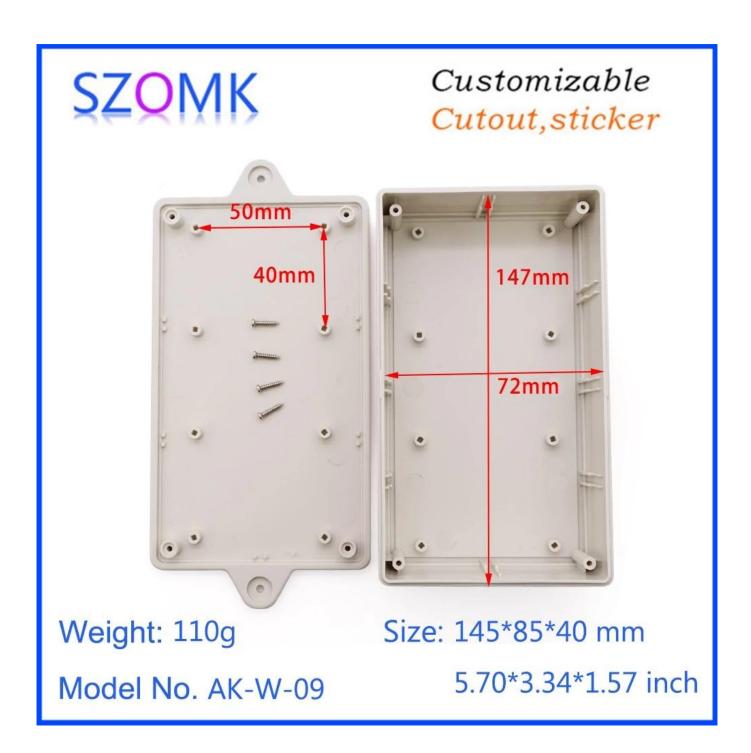

# Customizable Cutout, sticker

Weight: 110g Size: 145\*85\*40 mm

Model No. AK-W-09 5.70\*3.34\*1.57 inch

Model No. AK-W-09

5.70\*3.34\*1.57 inch

| Typr      | Wall mount plastic enclosure      |
|-----------|-----------------------------------|
| Model No. | AK-W-09                           |
| Size      | 145X85X40mm                       |
| Color     | Black, beige & Custom other color |
| Weight    | 110g                              |