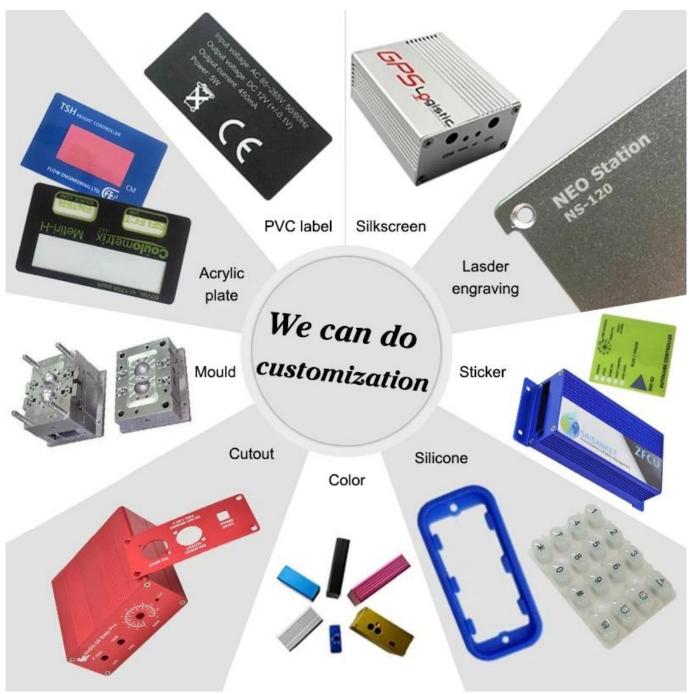

# Customizable Cutout, sticker

Weight: 110g Size: 145\*85\*40 mm

Model No. AK-W-09 5.70\*3.34\*1.57 inch

Model No. AK-W-09

5.70\*3.34\*1.57 inch

| Typr      | Wall mount plastic enclosure      |
|-----------|-----------------------------------|
| Model No. | AK-W-09                           |
| Size      | 145X85X40mm                       |
| Color     | Black, beige & Custom other color |
| Weight    | 110g                              |

## We are pleased to offer you:

- 1 Drilling, punching, etc. Welcomeenary drawings
- 2 Drilling, screen printing, laser engraving, stickers and so on
- 3 Short delivery time, usually 3-5 days after payment (according to the number)
- 4 For an accepted response to your inquiry