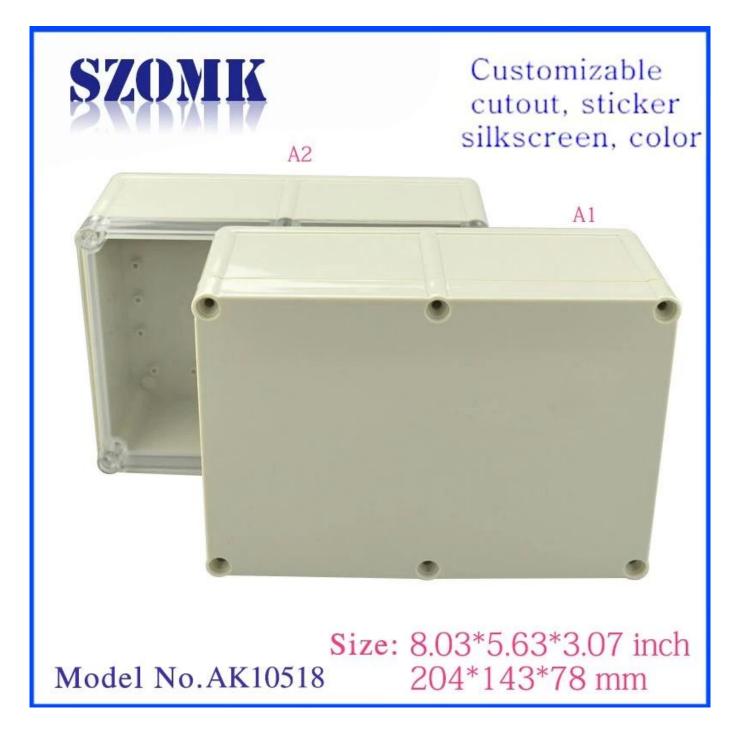

### Detailed pictures of IP68 Waterproof ABS Plastic Junction Housing Case Electronic Enclosure