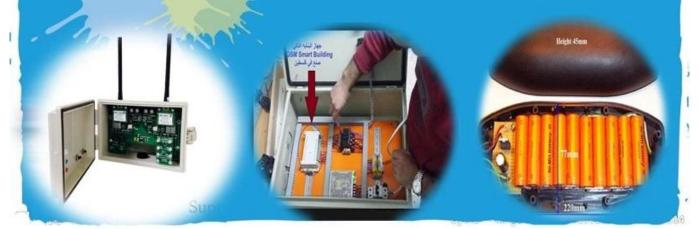

It is widely used in electronic, instrumentation, automation, communications, power supply units, student projects, amplifiers, Medical and wellness devices, test and measurement equipment, industrial control, peripheral devices and interfaces, switch boxes.

### Detailed pictures of IP68 Waterproof ABS Plastic Junction Housing Case Electronic Enclosure