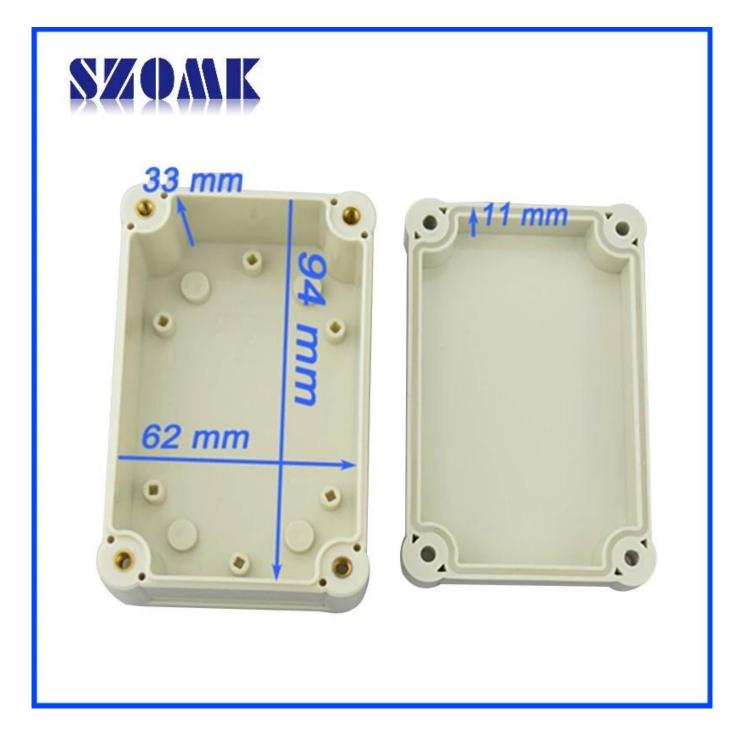

# Introduction for plastic outdoor electric box:

- 1 Use of one sachet of silica gel for water-proof which is highly water-proof and highly sealed
- 2 Use of copper bolts and stainless steel screws for the external body
- 3 Wall Hanging nails and wall hanging screws
- 4 Screws spots with their covers
- 5 Water-proof level up to IP68
- 6 Exclusive package for each unit