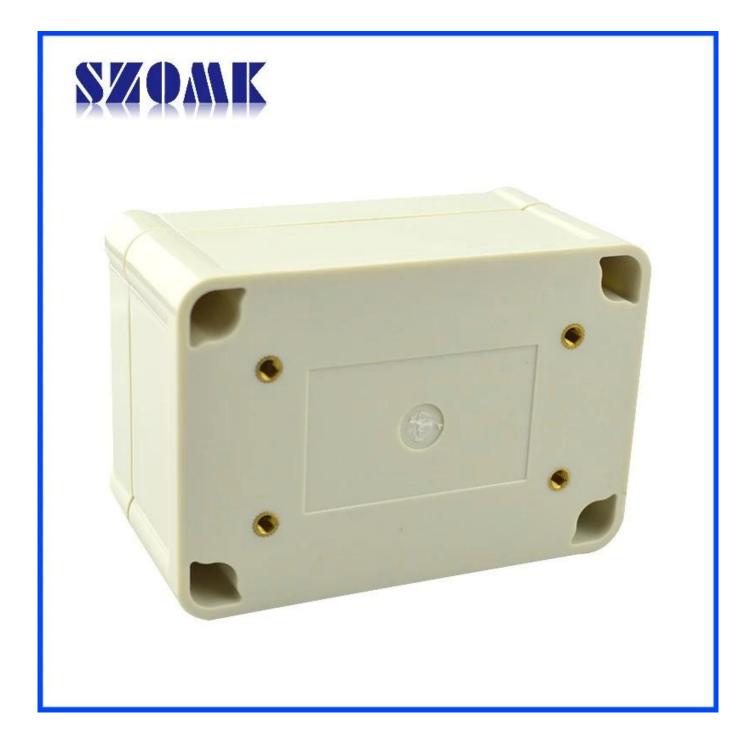

# Introduction for plastic outdoor electric box:

- 1 Use of one sachet of silica gel for water-proof which is highly water-proof and highly sealed
- 2 Use of copper bolts and stainless steel screws for the external body
- 3 Wall Hanging nails and wall hanging screws
- 4 Screws spots with their covers
- 5 Water-proof level up to IP68
- 6 Exclusive package for each unit