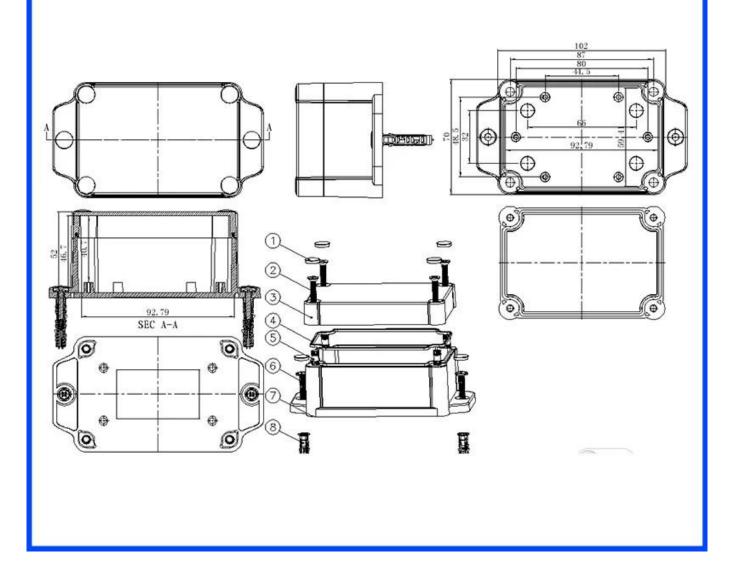

## Here are more pictures for electrical box :

Epitheca (1PCS) Material:PC Color:Transparent

Grub Screw(4PCS) Material:Stainless Steel Standard:M4\*25

Hypotheca (1PCS) Material:ABS Color:Light Grey(FS20412)

Screw Lid(6PCS) Material:ABS Color:Light Grey(FS20412)

Gasket (1PCS) Material:Rubber Size:96.5\*64.5\*1.8 mm

Copper Nut(4PCS) Material:Copper Standard:M4\*10 Color:Copper