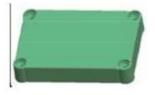

# Introduction for plastic outdoor electric box:

- 1 Use of one sachet of silica gel for water-proof which is highly water-proof and highly sealed
- 2 Use of copper bolts and stainless steel screws for the external body
- 3 Wall Hanging nails and wall hanging screws
- 4 Screws spots with their covers
- 5 Water-proof level up to IP68
- 6 Exclusive package for each unit

## Here are more pictures for electrical box :

Epitheca (1PCS) Material:PC Color:Transparent

Grub Screw(4PCS) Material:Stainless Steel Standard:M4\*25

Hypotheca (1PCS) Material:ABS Color:Light Grey(FS20412)