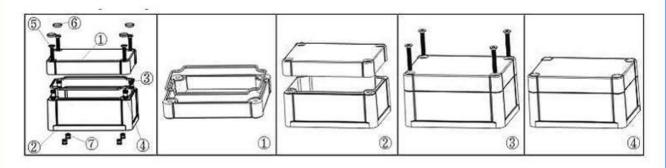

## Here are more pictures for electrical box :

Epitheca (1PCS) Material:PC Color:Transparent

Grub Screw(4PCS) Material:Stainless Steel Standard:M4\*25

Hypotheca (1PCS) Material:ABS Color:Light Grey(FS20412)

Screw Lid(6PCS) Material:ABS Color:Light Grey(FS20412)

Gasket (1PCS) Material:Rubber Size:96.5\*64.5\*1.8 mm

Copper Nut(4PCS) Material:Copper Standard:M4\*10 Color:Copper