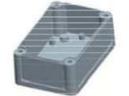

# Introduction for plastic outdoor electric box:

- 1 Use of one sachet of silica gel for water-proof which is highly water-proof and highly sealed
- 2 Use of copper bolts and stainless steel screws for the external body
- 3 Wall Hanging nails and wall hanging screws
- 4 Screws spots with their covers
- 5 Water-proof level up to IP68
- 6 Exclusive package for each unit

## Here are more pictures for electrical box :

Epitheca (1PCS) Material:PC Color:Transparent

Grub Screw(4PCS) Material:Stainless Steel Standard:M4\*25

Hypotheca (1PCS) Material:ABS Color:Light Grey(FS20412)