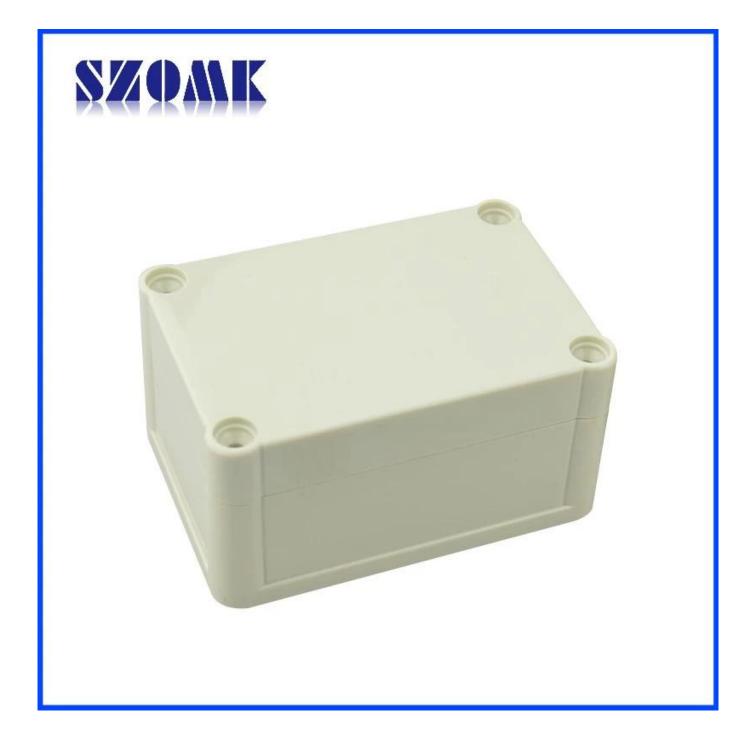

# Introduction for plastic outdoor electric box:

- 1 Use of one sachet of silica gel for water-proof which is highly water-proof and highly sealed
- 2 Use of copper bolts and stainless steel screws for the external body
- 3 Wall Hanging nails and wall hanging screws
- 4 Screws spots with their covers
- 5 Water-proof level up to IP68
- 6 Exclusive package for each unit