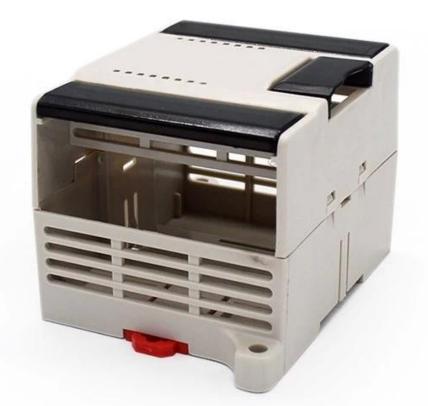

## Size: 110\*75\*65 mm

Model No. AK-DR-20

4.33\*2.95\*2.56 inch

Customizable Cutout,sticker Silkscreen,color

Weight: 74g

Size: 110\*75\*65 mm 4.33\*2.95\*2.56 inch

Model No. AK-DR-20

| Туре      | Din rail plastic enclosure |
|-----------|----------------------------|
| Model No. | AK-DR-20                   |
| Size      | 110X75X65mm                |
| Color     | Beige & Custom other color |
| Weight    | 74g                        |