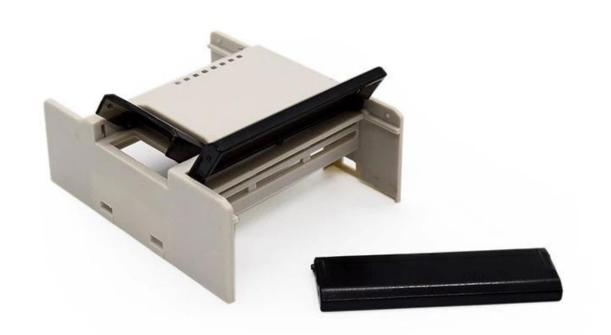

## Size: 110\*75\*65 mm

Model No. AK-DR-20

4.33\*2.95\*2.56 inch

Customizable Cutout,sticker Silkscreen,color

Weight: 74g

Size: 110\*75\*65 mm 4.33\*2.95\*2.56 inch

Model No. AK-DR-20

| Туре      | Din rail plastic enclosure |
|-----------|----------------------------|
| Model No. | AK-DR-20                   |
| Size      | 110X75X65mm                |
| Color     | Beige & Custom other color |
| Weight    | 74g                        |