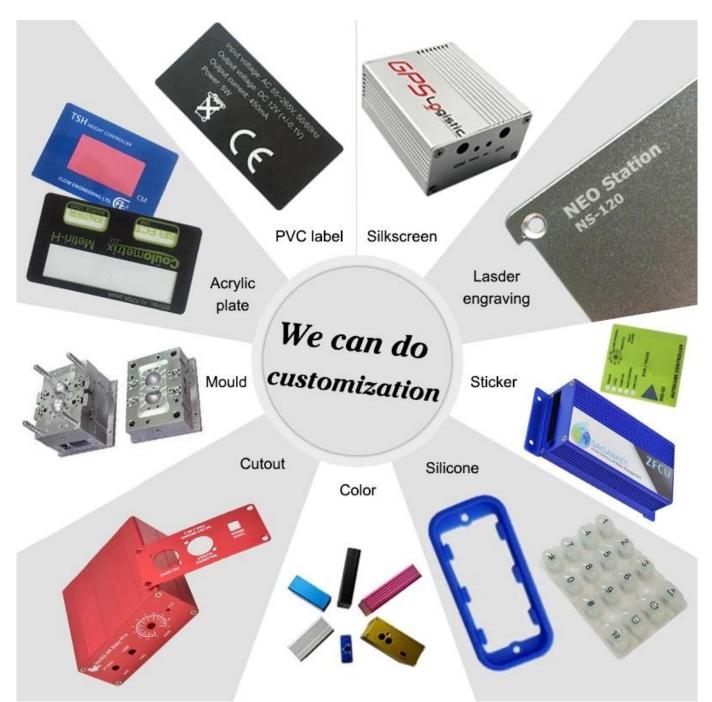

#### High quality enclosure show:

Customizable Cutout,sticker Silkscreen,color

Weight: 74g

#### We are pleased to offer you:

1 Drilling, punching, etc. Welcome customized drawings.

2 Drilling, screen printing, laser engraving, stickers and so on.

3 Short delivery time, usually 3-5 days after payment (according to the number)