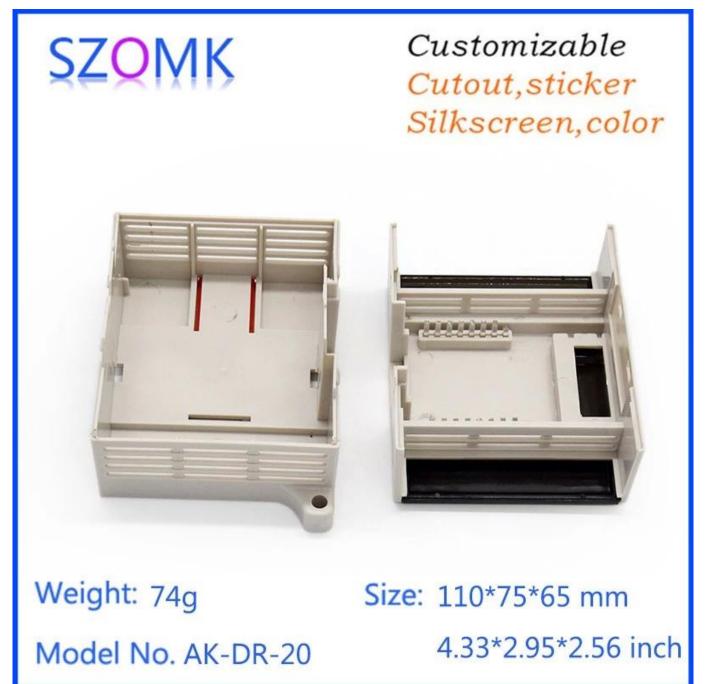

#### High quality enclosure show:

Customizable Cutout,sticker Silkscreen,color

Weight: 74g

## Size: 110\*75\*65 mm

Model No. AK-DR-20

4.33\*2.95\*2.56 inch

Customizable Cutout,sticker Silkscreen,color

Weight: 74g

Size: 110\*75\*65 mm 4.33\*2.95\*2.56 inch

Model No. AK-DR-20

| Туре      | Din rail plastic enclosure |
|-----------|----------------------------|
| Model No. | AK-DR-20                   |
| Size      | 110X75X65mm                |
| Color     | Beige & Custom other color |
| Weight    | 74g                        |