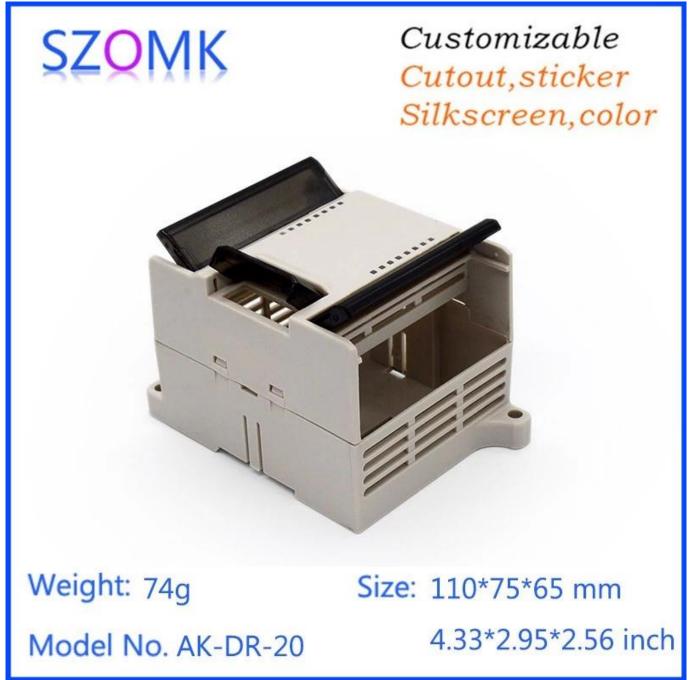

#### High quality enclosure show:

Customizable Cutout,sticker Silkscreen,color

Weight: 74g

## Size: 110\*75\*65 mm

Model No. AK-DR-20

4.33\*2.95\*2.56 inch

Customizable Cutout,sticker Silkscreen,color

Weight: 74g

Size: 110\*75\*65 mm 4.33\*2.95\*2.56 inch

Model No. AK-DR-20

| Туре      | Din rail plastic enclosure |
|-----------|----------------------------|
| Model No. | AK-DR-20                   |
| Size      | 110X75X65mm                |
| Color     | Beige & Custom other color |
| Weight    | 74g                        |