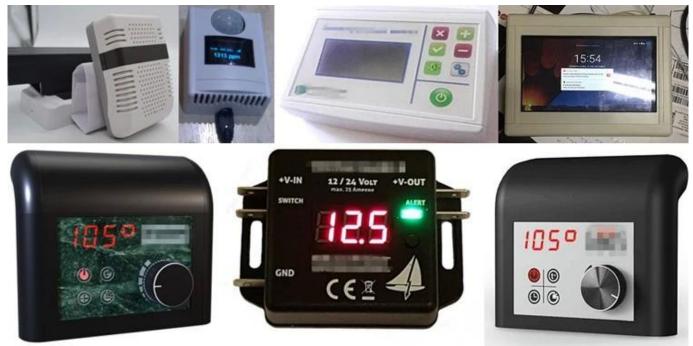

### **Applications:**

It is widely used in electronics, instrumentation, automation, communications, power supply units, student projects, amplifiers, health care equipment, test and measurement equipment, industrial control, peripherals and interfaces, the switch box.