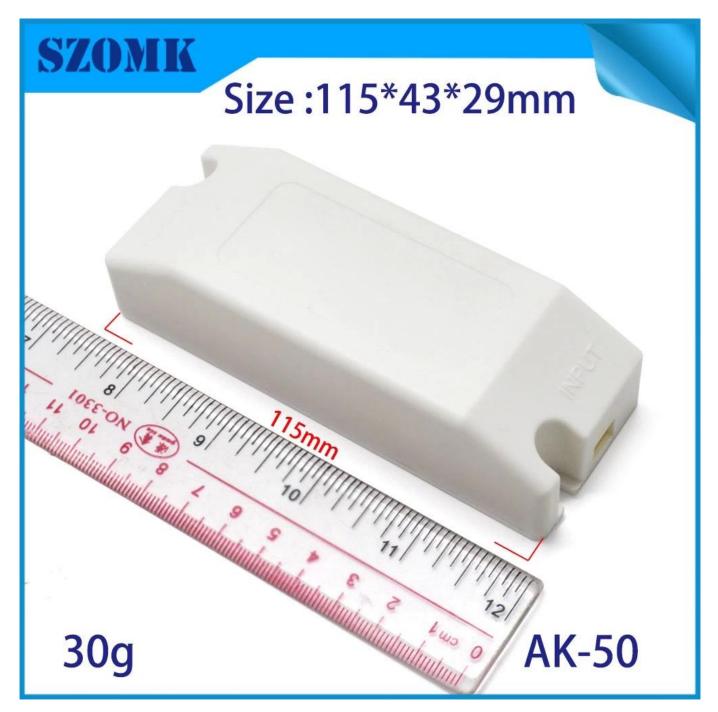

# ABS plastic LED 115\*43\*29mm junction enclosure from szomk factory

**Product Show:** 

## **Product Specifications:**

| ENCLOSURE PROVIDE ONE-STOP SERVICES |                             |  |
|-------------------------------------|-----------------------------|--|
| Туре                                | ABS plastic enclosure       |  |
| Model No.                           | AK-50                       |  |
| Sise                                | 115 X 43 X 29 mm            |  |
| Weight                              | 30g                         |  |
| Body Color                          | White and can be customized |  |
| Side Color                          | also can be customized      |  |