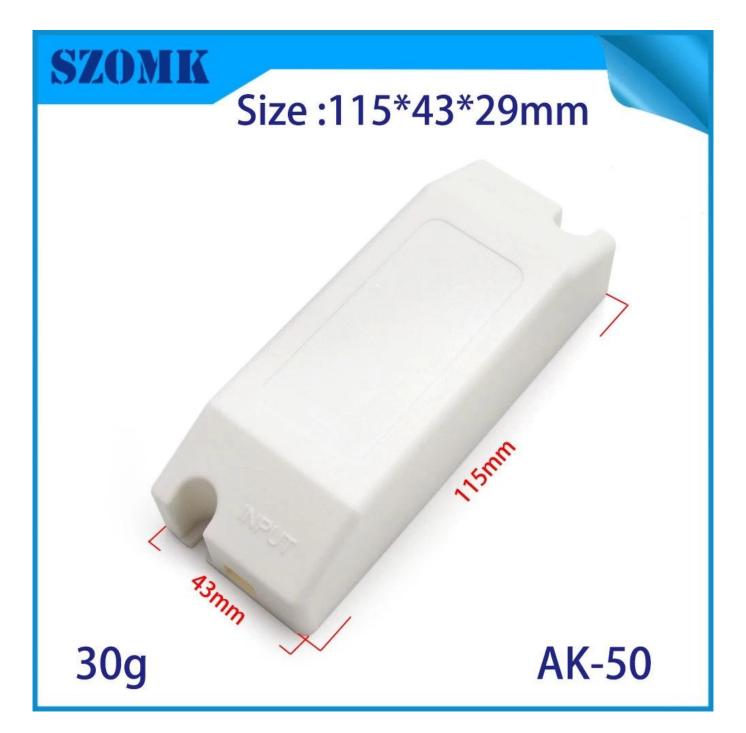

# ABS plastic LED 115\*43\*29mm junction enclosure from szomk factory

**Product Show:** 

## **Product Specifications:**

| ENCLOSURE PROVIDE ONE-STOP SERVICES |                             |  |
|-------------------------------------|-----------------------------|--|
| Туре                                | ABS plastic enclosure       |  |
| Model No.                           | AK-50                       |  |
| Sise                                | 115 X 43 X 29 mm            |  |
| Weight                              | 30g                         |  |
| Body Color                          | White and can be customized |  |
| Side Color                          | also can be customized      |  |