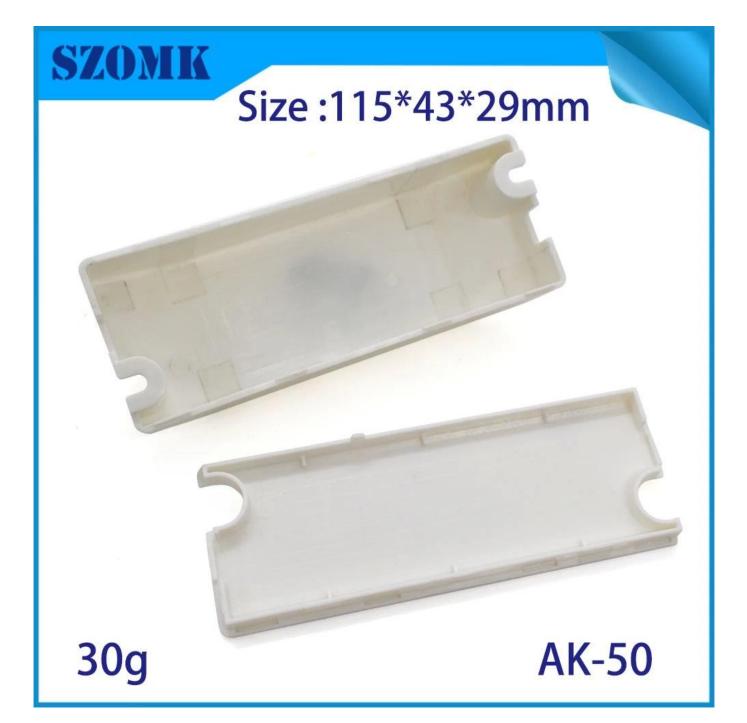

# ABS plastic LED 115\*43\*29mm junction enclosure from szomk factory

**Product Show:** 

## **Product Specifications:**

| ENCLOSURE PROVIDE ONE-STOP SERVICES |                             |  |
|-------------------------------------|-----------------------------|--|
| Туре                                | ABS plastic enclosure       |  |
| Model No.                           | AK-50                       |  |
| Sise                                | 115 X 43 X 29 mm            |  |
| Weight                              | 30g                         |  |
| Body Color                          | White and can be customized |  |
| Side Color                          | also can be customized      |  |