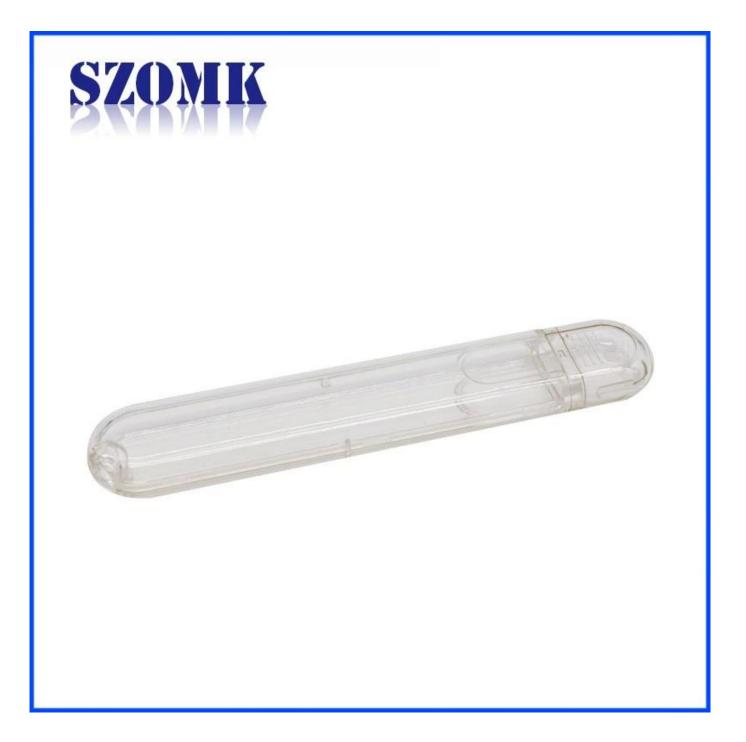

ctrical Junction Box

- 1. Has a strong resistance to abrasion, weathering, corrosion.
- 2. Can be formed on the surface of a variety of colors, to maximize fit your requirements.
- 3. Have a strong hardness, can be well protected your electronics.

#### What we can do for you

1Drilling,Punching ,etc.Welcome to provide drawings custom.

- 2 Powder Coating ,Brush, Polish,Silkscreen,Laser Carve, Sticker,Engraving,Acrylic Sheet.
- 3 Short lead time, normally 3-5 days after payment( according to quantity)
- 4 Prompt response for your inquiry

### **Detailed pictures of Plastic Humidity Sensor Electrical Junction Box**



# Enclosure Manufacturer www.chinaenclosure.com



Customizable cutout, sticker silkscreen, color

## Weight: 6g Size 0.31\*0.71\*3.94 inch Model No.AK-N-50 8\*18\*100 mm







#### **Other customization**



cutout, laser engrave, screen printing, sticker, acrylic plate, pvc label, color, silica gel rings, etc.



Packing and shipping methods



# Our packaging

Plastic foam packaging





Metal shell packaging

Plastic box packaging



### Peickeiging & Shipping



### **Contact us**