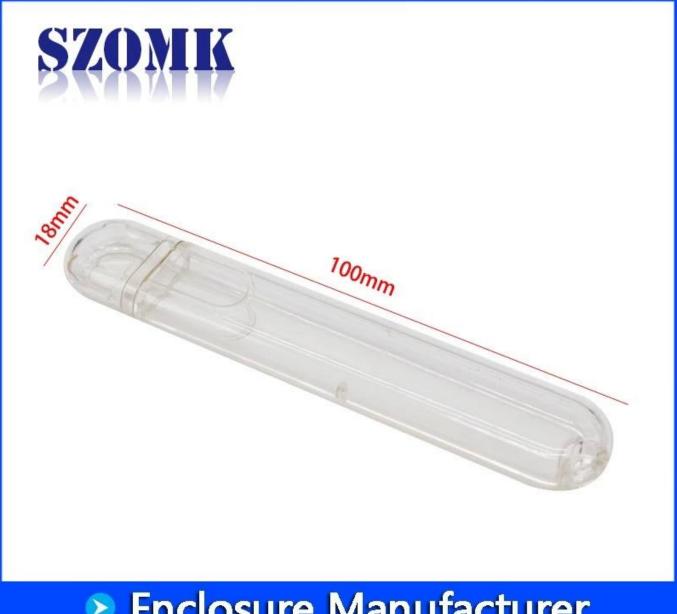

### **Detailed pictures of Plastic Humidity Sensor Electrical Junction Box**

## Weight: 6g Size 0.31\*0.71\*3.94 inch Model No.AK-N-50 8\*18\*100 mm