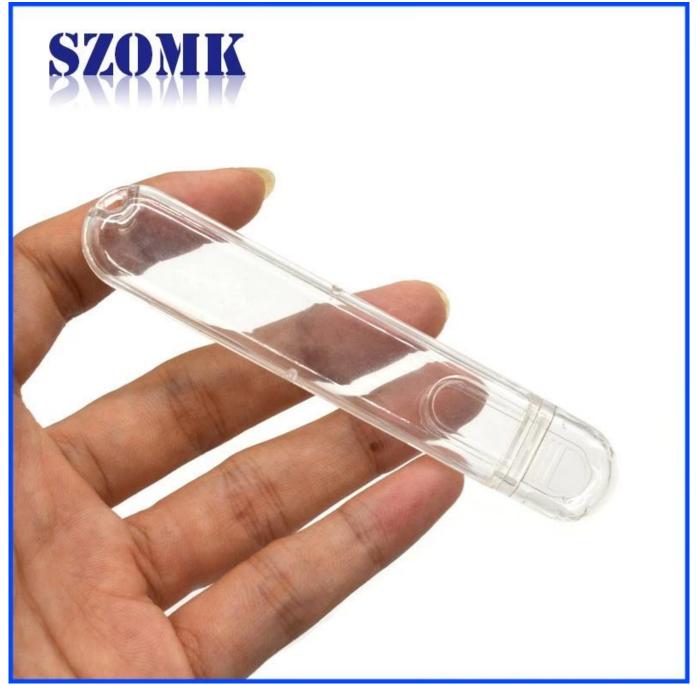

rical Junction Box

- 1. Has a strong resistance to abrasion, weathering, corrosion.
- 2. Can be formed on the surface of a variety of colors, to maximize fit your requirements.
- 3. Have a strong hardness, can be well protected your electronics.

#### What we can do for you

1Drilling,Punching ,etc.Welcome to provide drawings custom.

- 2 Powder Coating ,Brush, Polish,Silkscreen,Laser Carve, Sticker,Engraving,Acrylic Sheet.
- 3 Short lead time, normally 3-5 days after payment( according to quantity)
- 4 Prompt response for your inquiry

### **Detailed pictures of Plastic Humidity Sensor Electrical Junction Box**



# Enclosure Manufacturer www.chinaenclosure.com



Customizable cutout, sticker silkscreen, color

## Weight: 6g Size 0.31\*0.71\*3.94 inch Model No.AK-N-50 8\*18\*100 mm







#### **Other customization**



cutout, laser engrave, screen printing, sticker, acrylic plate, pvc label, color, silica gel rings, etc.



Packing and shipping methods



# Our packaging

Plastic foam packaging





Metal shell packaging

Plastic box packaging



### Peickeiging & Shipping



### **Contact us**