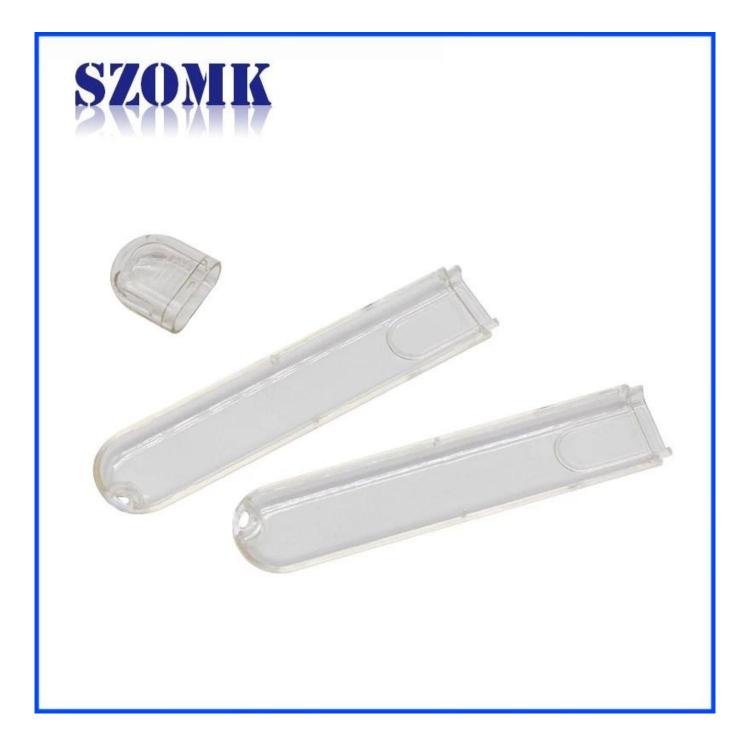

lectrical Junction Box

- 1. Has a strong resistance to abrasion, weathering, corrosion.
- 2. Can be formed on the surface of a variety of colors, to maximize fit your requirements.
- 3. Have a strong hardness, can be well protected your electronics.

#### What we can do for you

1Drilling,Punching ,etc.Welcome to provide drawings custom.

- 2 Powder Coating ,Brush, Polish,Silkscreen,Laser Carve, Sticker,Engraving,Acrylic Sheet.
- 3 Short lead time, normally 3-5 days after payment( according to quantity)
- 4 Prompt response for your inquiry

### **Detailed pictures of Plastic Humidity Sensor Electrical Junction Box**



# Enclosure Manufacturer www.chinaenclosure.com



Customizable cutout, sticker silkscreen, color

## Weight: 6g Size 0.31\*0.71\*3.94 inch Model No.AK-N-50 8\*18\*100 mm







#### **Other customization**



cutout, laser engrave, screen printing, sticker, acrylic plate, pvc label, color, silica gel rings, etc.



Packing and shipping methods



# Our packaging

Plastic foam packaging





Metal shell packaging

Plastic box packaging



### Peickeiging & Shipping



### **Contact us**