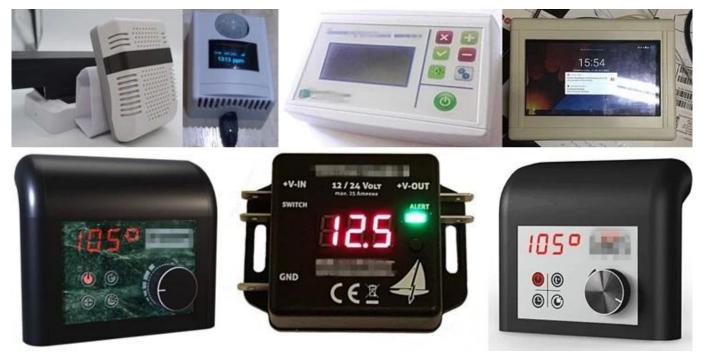

### **Applications:**

It is widely used in electronics, instrumentation, automation, communication, power supply units, student projects, amplifiers, health care equipment, test and measurement equipment, industrial control, peripherals, interfaces, interfaces.