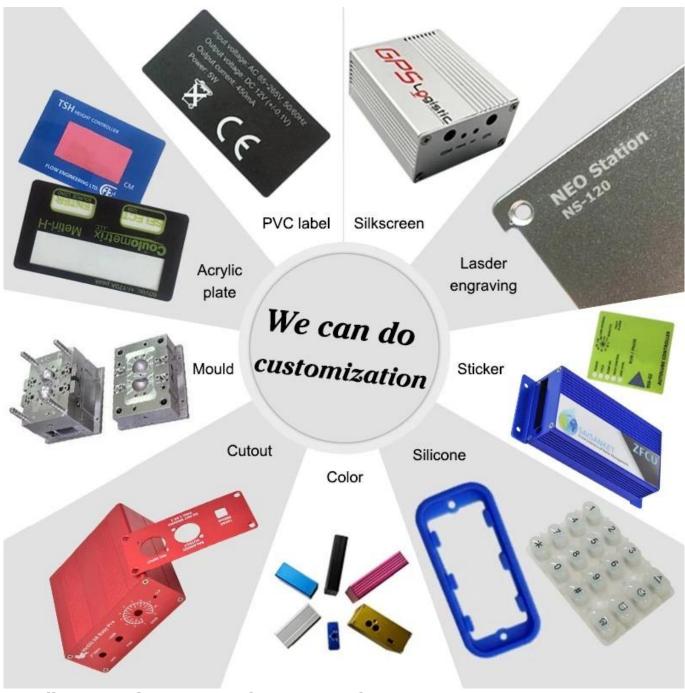

## Customizable Cutout,sticker Silkscreen,color

Weight: 8g

Model No. AK-S-95a

Size: 48\*26\*20 mm

1.89\*1.02\*0.79 inch

## Customizable Cutout,sticker Silkscreen,color

Weight: 8g

Size: 48\*26\*20 mm

Model No. AK-S-95a

1.89\*1.02\*0.79 inch

Customizable Cutout, sticker Silkscreen, color

Weight: 8g

Model No. AK-S-95a

We are pleased to offer you:

- 1 Drilling, punching, etc. Welcomeenary drawings
- $2\ drilling,$  screen printing, laser engraving, stickers and so on
- 3 short delivery time, usually 3-5 days after payment (according to the number)
- 4 for an accepted response to your inquiry