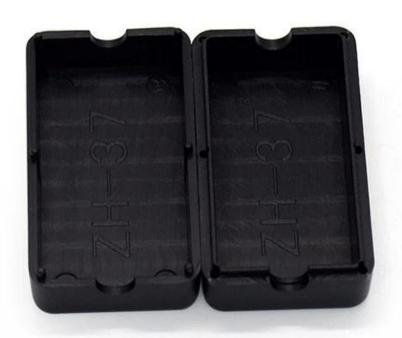

Size: 48\*26\*20 mm

1.89\*1.02\*0.79 inch

| Туре      | Standard plastic enclosure |
|-----------|----------------------------|
| Model No. | AK-S-95a                   |
| Size      | 48X26X20mm                 |
| Color     | Black & Custom other color |
| Weight    | 8g                         |