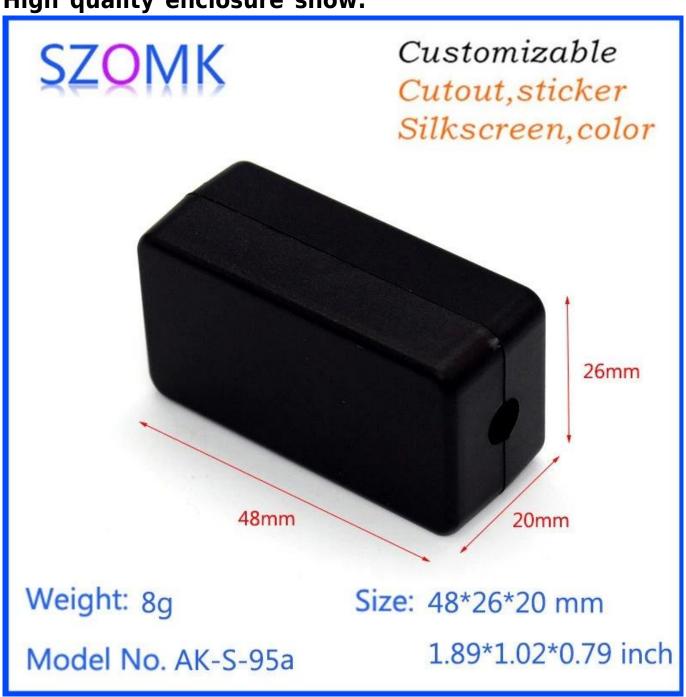

## Customizable Cutout,sticker Silkscreen,color

Weight: 8g

Model No. AK-S-95a

Size: 48\*26\*20 mm

1.89\*1.02\*0.79 inch

## Customizable Cutout,sticker Silkscreen,color

Weight: 8g

Size: 48\*26\*20 mm

Model No. AK-S-95a

1.89\*1.02\*0.79 inch

Customizable Cutout, sticker Silkscreen, color

Weight: 8g

Model No. AK-S-95a

Size: 48\*26\*20 mm

1.89\*1.02\*0.79 inch

| Туре      | Standard plastic enclosure |
|-----------|----------------------------|
| Model No. | AK-S-95a                   |
| Size      | 48X26X20mm                 |
| Color     | Black & Custom other color |
| Weight    | 8g                         |