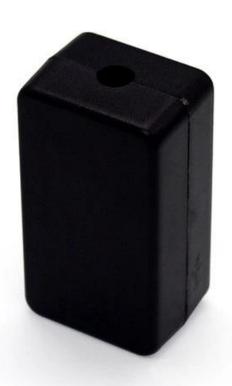

Size: 48\*26\*20 mm

1.89\*1.02\*0.79 inch

| Туре      | Standard plastic enclosure |
|-----------|----------------------------|
| Model No. | AK-S-95a                   |
| Size      | 48X26X20mm                 |
| Color     | Black & Custom other color |
| Weight    | 8g                         |