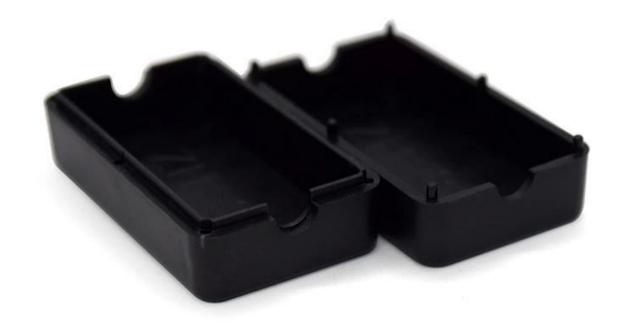

Size: 48\*26\*20 mm

1.89\*1.02\*0.79 inch

| Туре      | Standard plastic enclosure |
|-----------|----------------------------|
| Model No. | AK-S-95a                   |
| Size      | 48X26X20mm                 |
| Color     | Black & Custom other color |
| Weight    | 8g                         |