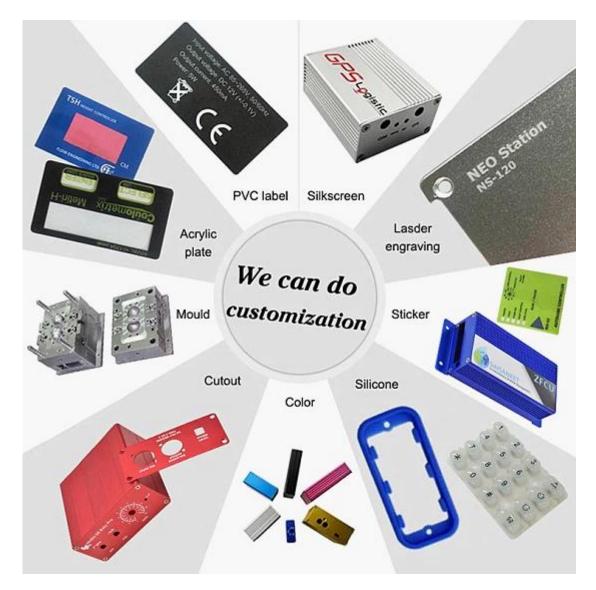

What can we do for you? Of <u>direct burial junction box</u>

1. We supply thousands of public fences and we have some goods in our warehouse.

MOQ: 1 pc

2. We can do DIY small order customcervice ----- MOQ: 20-50 pcs

3. We are able to design custom private enclosures (if you supply PCBs)

4. For personal mold customization (Providesample or STEP file)

6.Customized service: cutout / mold / acrylic / PVC label / silk screen / laser engraving / self adhesive / silicone / color changing and soon.