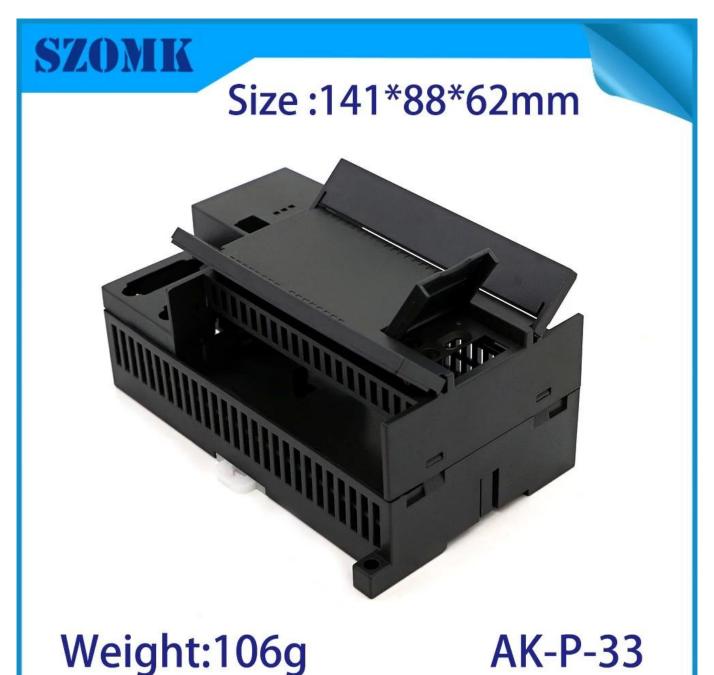

# ABS plastic enclosure din rail enclosure box din cabinet for electronics 141\*88\*62mm

**Product show:** 

## **Product Specifications:**

| ENCLOSURE PROVIDES ONE-STOP SERVICES |                              |  |
|--------------------------------------|------------------------------|--|
| gender                               | Indusreial control enclosure |  |
| Model number:                        | АК-Р-33                      |  |

| Size                 | 141X 188 X 62 mm 5.55* 3.46 * 2.44 inches                                                     |
|----------------------|-----------------------------------------------------------------------------------------------|
| Weight               | 106g                                                                                          |
| Body color           | Black                                                                                         |
| Side color           | Black                                                                                         |
| Material             | ABS plastic                                                                                   |
| Personalized service | cutout / silk screen / laser engraving / self-adhesive<br>/ Tapping / laser cutting and so on |
| Drawing              | PDF / CAD                                                                                     |
| Benefit              | can make small order DIY custemized                                                           |