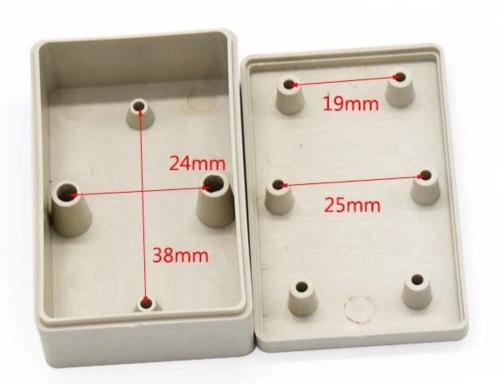

## product specification

Customizable cutout, sticker silkscreen, color

Weight: 9g Model No.AK-S-45

Size: 2.17\*1.38\*0.79 inch

55\*35\*20 mm

**Customized services** 

Cutout

We can do customize