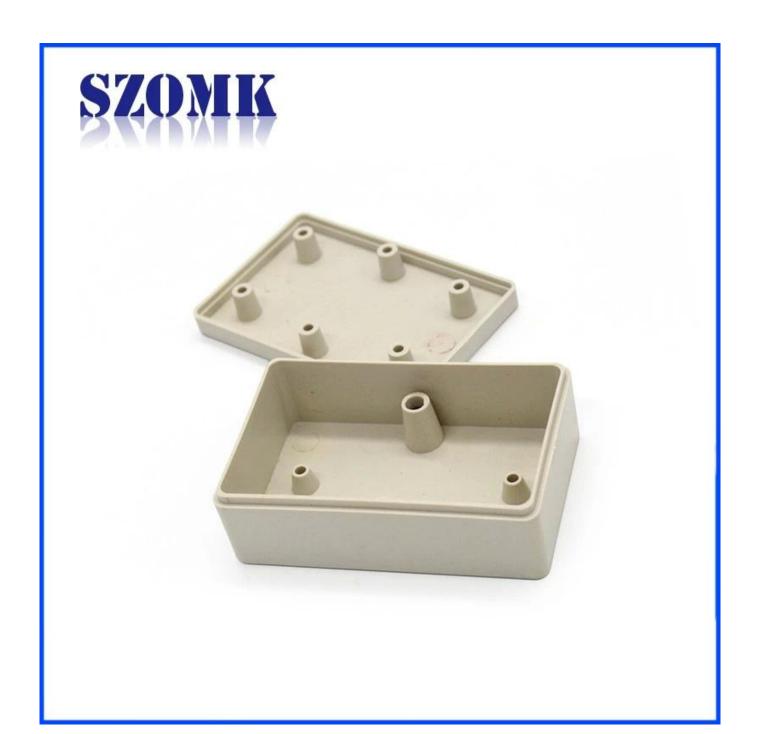

## product specification

Customizable cutout, sticker silkscreen, color

Weight: 9g Model No.AK-S-45

Size: 2.17\*1.38\*0.79 inch

55\*35\*20 mm

**Customized services** 

Cutout

We can do customize