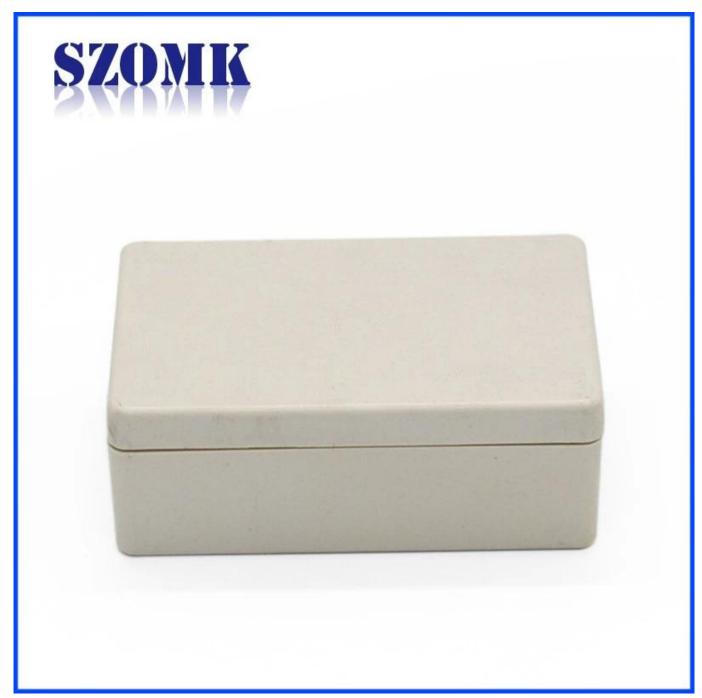

# ABS plastic enclosure electronic junction box for PCB project AK-S-45 20\*35\*55mm

Advantages of SZOMK housing

- 1. It has strong corrosion resistance, weatherability, corrosion resistance.
- 2. surface may be formed in a variety of colors, and the maximum to meet your needs.
- 3. Have a good strong toughness save your electronics.

## product specification

Customizable cutout, sticker silkscreen, color

Weight: 9g Model No.AK-S-45

Size: 2.17\*1.38\*0.79 inch

55\*35\*20 mm

**Customized services** 

Cutout

We can do customize