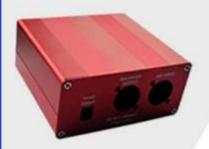

# ABS plastic enclosure electronic junction box for PCB project AK-S-45 20\*35\*55mm

Advantages of SZOMK housing

- 1. It has strong corrosion resistance, weatherability, corrosion resistance.
- 2. surface may be formed in a variety of colors, and the maximum to meet your needs.
- 3. Have a good strong toughness save your electronics.

## product specification

Customizable cutout, sticker silkscreen, color

Weight: 9g Model No.AK-S-45

Size: 2.17\*1.38\*0.79 inch

55\*35\*20 mm

**Customized services** 

Cutout

We can do customize