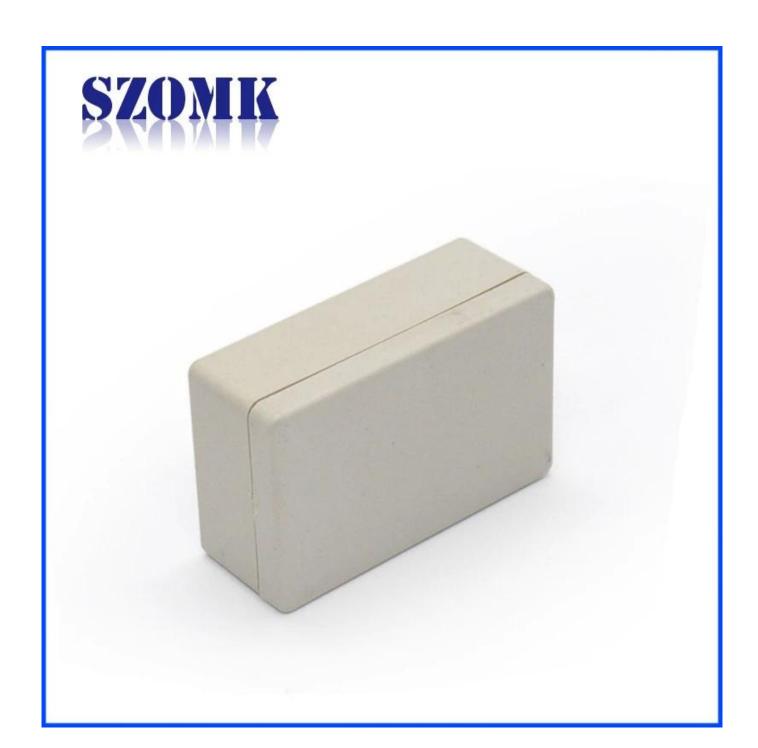

## product specification

Customizable cutout, sticker silkscreen, color

Weight: 9g Model No.AK-S-45

Size: 2.17\*1.38\*0.79 inch

55\*35\*20 mm

**Customized services** 

Cutout

We can do customize