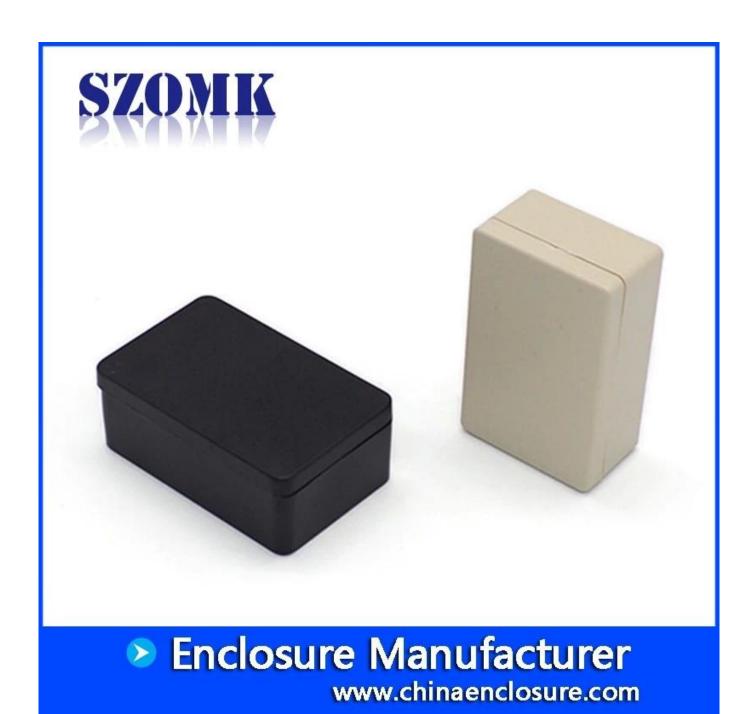

# ABS plastic enclosure electronic junction box for PCB project AK-S-45 20\*35\*55mm

Advantages of SZOMK housing

- 1. It has strong corrosion resistance, weatherability, corrosion resistance.
- 2. surface may be formed in a variety of colors, and the maximum to meet your needs.
- 3. Have a good strong toughness save your electronics.

## product specification

Customizable cutout, sticker silkscreen, color

Weight: 9g Model No.AK-S-45

Size: 2.17\*1.38\*0.79 inch

55\*35\*20 mm

**Customized services** 

Cutout

We can do customize