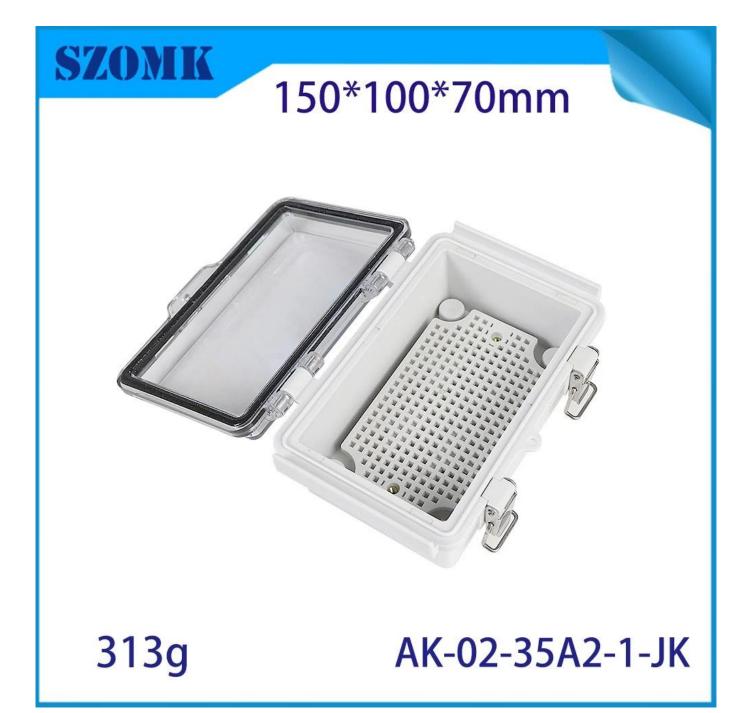

## AK-02-35A1-JK Cable Junction Box Indoor Outdoor Electrical Box ABS Plastic Project Box for Electrical Connection 100X150X70MM

| product parameter   |                                                                                                                              |  |
|---------------------|------------------------------------------------------------------------------------------------------------------------------|--|
| Product Name        | Stainless Steel Buckle Plastic Project Enclosure                                                                             |  |
| model               | AK-02-35A1-JK                                                                                                                |  |
| type                | Cable junction box                                                                                                           |  |
| External dimensions | 100X150X70MM                                                                                                                 |  |
| color               | Gray                                                                                                                         |  |
| Material            | ABS+PC                                                                                                                       |  |
| Feature             | Metal buckle,with mounting plate,Waterproof,Dustproof,anti impact                                                            |  |
| Function            | Special resistance to impace, excellent electrical insulation                                                                |  |
| application         | Outdoor Electronic Equipment, such as terminal boxes, distribution boards, instrumentation boxes, signal box equipment, etc. |  |
| Custom Services     | CNC holes, UV light, logos, oil paintings, PVC stickers, etc.                                                                |  |
| Drawing format      | 2D/3D/CAD/DWG/STEP/PDF/IGS                                                                                                   |  |
| Certificate         | IP67/CE/ROHS/ISO9001                                                                                                         |  |

| 1               |             |                                                                                                                                      |
|-----------------|-------------|--------------------------------------------------------------------------------------------------------------------------------------|
| AK-02-35A1-1-JK | 100x150x70  | Stainless steel quilt<br>junction box IP67<br>waterproof box, opaque<br>ABS material, transparent<br>cover PC material. (Type<br>A2) |
| AK-02-35A2-1-JK | 100X150X70  |                                                                                                                                      |
| AK-02-36A1-JK   | 200x100x75  |                                                                                                                                      |
| AK-02-36A2-JK   | 200X100X75  |                                                                                                                                      |
| AK-02-37A1-JK   | 150x150x90  |                                                                                                                                      |
| AK-02-37A2-JK   | 150X150X90  |                                                                                                                                      |
| AK-02-38A1-JK   | 220X110X170 |                                                                                                                                      |
| AK-02-38A2-JK   | 220X110X170 |                                                                                                                                      |
| AK-02-39A1-JK   | 290X190X140 |                                                                                                                                      |
| AK-02-39A2-JK   | 290X190X140 |                                                                                                                                      |
| AK-02-40A1-JK   | 390x290x160 |                                                                                                                                      |
| AK-02-40A2-JK   | 390X290X160 |                                                                                                                                      |
| AK-02-41A1-JK   | 350x250x150 |                                                                                                                                      |
| AK-02-41A2-JK   | 350X250X150 |                                                                                                                                      |
| AK-02-42A1-JK   | 330x330x130 |                                                                                                                                      |
| AK-02-42A2-JK   | 330X330X130 |                                                                                                                                      |

Excellent Durability —SZOMK outdoor junction boxes are made of high-quality ABS material, which has excellent impact resistance and excellent electrical insulation properties. (PS:opague ABS material, transparent upper cover PC material)

IP67 Rated Waterproof
Electrical enclosures feature IP67 waterproof and weatherproof design, they provide superior protection from water, rain, dust, snow, oil, UV rays and other environmental factors. This rugged design makes it ideal for use in both indoor and outdoor environments, ensuring your electrical equipment is protected from harsh conditions.
Easy Installation
Comes with a mounting plate for easy installation, which can easily install various devices, saving your precious time and energy.

Convenient to Use: Our project box has a simple hinged lid that opens and closes easily, and a latch that provides a reliable watertight seal, making maintenance and operation easy.
Suitable for DIY Projects: This sturdy plastic electric waterproof box is easy to drill and can be molded to fit your specific needs, making it the perfect choice for your creative DIY projects.