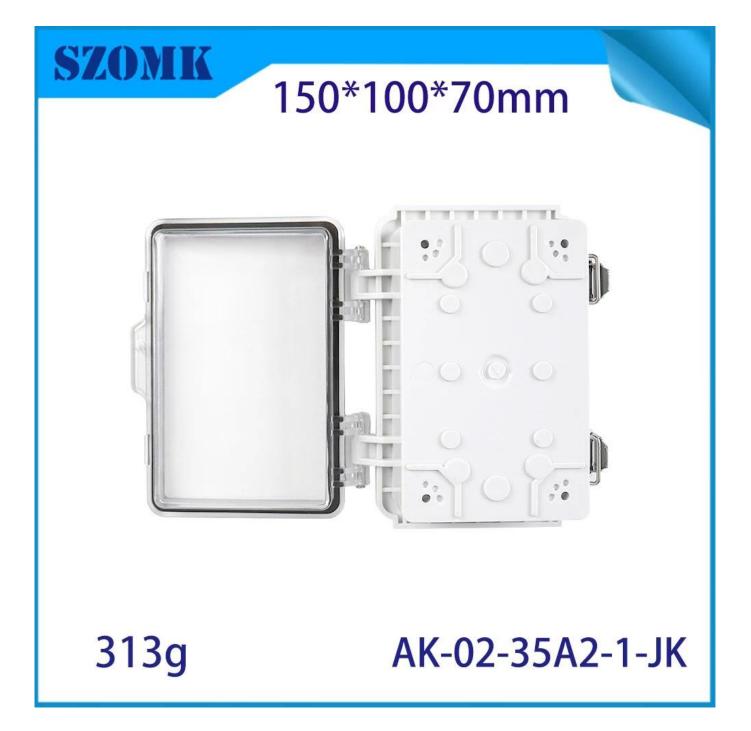

## AK-02-35A1-JK Cable Junction Box Indoor Outdoor Electrical Box ABS Plastic Project Box for Electrical Connection 100X150X70MM

| product parameter   |                                                                                                                              |  |
|---------------------|------------------------------------------------------------------------------------------------------------------------------|--|
| Product Name        | Stainless Steel Buckle Plastic Project Enclosure                                                                             |  |
| model               | AK-02-35A1-JK                                                                                                                |  |
| type                | Cable junction box                                                                                                           |  |
| External dimensions | 100X150X70MM                                                                                                                 |  |
| color               | Gray                                                                                                                         |  |
| Material            | ABS+PC                                                                                                                       |  |
| Feature             | Metal buckle,with mounting plate,Waterproof,Dustproof,anti impact                                                            |  |
| Function            | Special resistance to impace, excellent electrical insulation                                                                |  |
| application         | Outdoor Electronic Equipment, such as terminal boxes, distribution boards, instrumentation boxes, signal box equipment, etc. |  |
| Custom Services     | CNC holes, UV light, logos, oil paintings, PVC stickers, etc.                                                                |  |
| Drawing format      | 2D/3D/CAD/DWG/STEP/PDF/IGS                                                                                                   |  |
| Certificate         | IP67/CE/ROHS/ISO9001                                                                                                         |  |

IP67 Rated Waterproof
Electrical enclosures feature IP67 waterproof and weatherproof design, they provide superior protection from water, rain, dust, snow, oil, UV rays and other environmental factors. This rugged design makes it ideal for use in both indoor and outdoor environments, ensuring your electrical equipment is protected from harsh conditions.
Easy Installation
Comes with a mounting plate for easy installation, which can easily install various devices, saving your precious time and energy.

Convenient to Use: Our project box has a simple hinged lid that opens and closes easily, and a latch that provides a reliable watertight seal, making maintenance and operation easy.
Suitable for DIY Projects: This sturdy plastic electric waterproof box is easy to drill and can be molded to fit your specific needs, making it the perfect choice for your creative DIY projects.