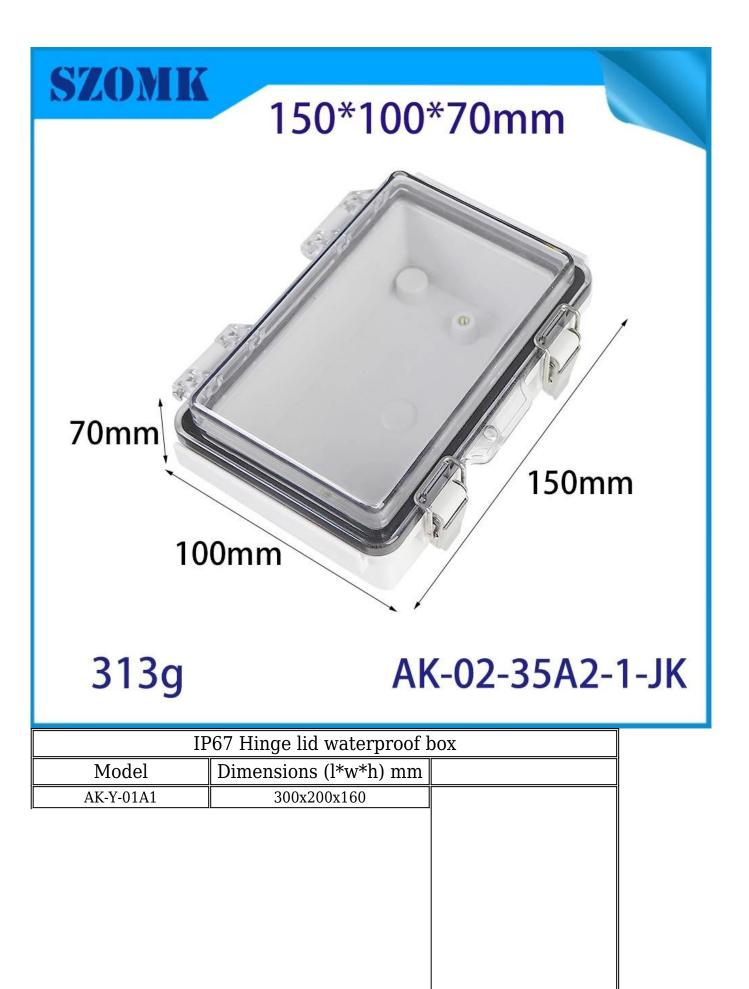

## AK-02-35A1-JK Cable Junction Box Indoor Outdoor Electrical Box ABS Plastic Project Box for Electrical Connection 100X150X70MM

| product parameter   |                                                                                                                              |  |
|---------------------|------------------------------------------------------------------------------------------------------------------------------|--|
| Product Name        | Stainless Steel Buckle Plastic Project Enclosure                                                                             |  |
| model               | AK-02-35A1-JK                                                                                                                |  |
| type                | Cable junction box                                                                                                           |  |
| External dimensions | 100X150X70MM                                                                                                                 |  |
| color               | Gray                                                                                                                         |  |
| Material            | ABS+PC                                                                                                                       |  |
| Feature             | Metal buckle,with mounting plate,Waterproof,Dustproof,anti impact                                                            |  |
| Function            | Special resistance to impace, excellent electrical insulation                                                                |  |
| application         | Outdoor Electronic Equipment, such as terminal boxes, distribution boards, instrumentation boxes, signal box equipment, etc. |  |
| Custom Services     | CNC holes, UV light, logos, oil paintings, PVC stickers, etc.                                                                |  |
| Drawing format      | 2D/3D/CAD/DWG/STEP/PDF/IGS                                                                                                   |  |
| Certificate         | IP67/CE/ROHS/ISO9001                                                                                                         |  |

| 1               |             |                                                                                                                                      |
|-----------------|-------------|--------------------------------------------------------------------------------------------------------------------------------------|
| AK-02-35A1-1-JK | 100x150x70  | Stainless steel quilt<br>junction box IP67<br>waterproof box, opaque<br>ABS material, transparent<br>cover PC material. (Type<br>A2) |
| AK-02-35A2-1-JK | 100X150X70  |                                                                                                                                      |
| AK-02-36A1-JK   | 200x100x75  |                                                                                                                                      |
| AK-02-36A2-JK   | 200X100X75  |                                                                                                                                      |
| AK-02-37A1-JK   | 150x150x90  |                                                                                                                                      |
| AK-02-37A2-JK   | 150X150X90  |                                                                                                                                      |
| AK-02-38A1-JK   | 220X110X170 |                                                                                                                                      |
| AK-02-38A2-JK   | 220X110X170 |                                                                                                                                      |
| AK-02-39A1-JK   | 290X190X140 |                                                                                                                                      |
| AK-02-39A2-JK   | 290X190X140 |                                                                                                                                      |
| AK-02-40A1-JK   | 390x290x160 |                                                                                                                                      |
| AK-02-40A2-JK   | 390X290X160 |                                                                                                                                      |
| AK-02-41A1-JK   | 350x250x150 |                                                                                                                                      |
| AK-02-41A2-JK   | 350X250X150 |                                                                                                                                      |
| AK-02-42A1-JK   | 330x330x130 |                                                                                                                                      |
| AK-02-42A2-JK   | 330X330X130 |                                                                                                                                      |

Excellent Durability —SZOMK outdoor junction boxes are made of high-quality ABS material, which has excellent impact resistance and excellent electrical insulation properties. (PS:opague ABS material, transparent upper cover PC material)

IP67 Rated Waterproof
Electrical enclosures feature IP67 waterproof and weatherproof design, they provide superior protection from water, rain, dust, snow, oil, UV rays and other environmental factors. This rugged design makes it ideal for use in both indoor and outdoor environments, ensuring your electrical equipment is protected from harsh conditions.
Easy Installation
Comes with a mounting plate for easy installation, which can easily install various devices, saving your precious time and energy.

Convenient to Use: Our project box has a simple hinged lid that opens and closes easily, and a latch that provides a reliable watertight seal, making maintenance and operation easy.
Suitable for DIY Projects: This sturdy plastic electric waterproof box is easy to drill and can be molded to fit your specific needs, making it the perfect choice for your creative DIY projects.