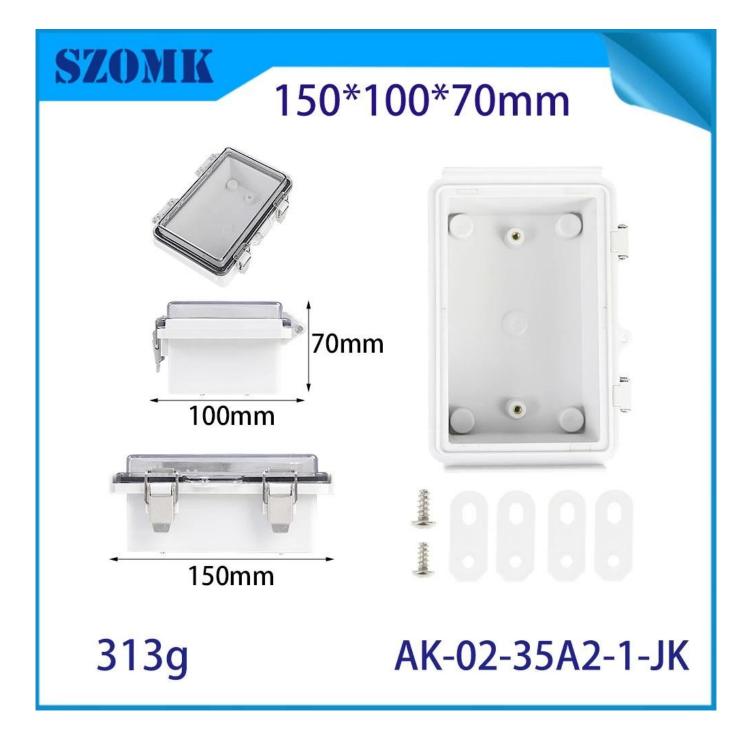

## AK-02-35A1-JK Cable Junction Box Indoor Outdoor Electrical Box ABS Plastic Project Box for Electrical Connection 100X150X70MM

| product parameter   |                                                                                                                              |  |
|---------------------|------------------------------------------------------------------------------------------------------------------------------|--|
| Product Name        | Stainless Steel Buckle Plastic Project Enclosure                                                                             |  |
| model               | AK-02-35A1-JK                                                                                                                |  |
| type                | Cable junction box                                                                                                           |  |
| External dimensions | 100X150X70MM                                                                                                                 |  |
| color               | Gray                                                                                                                         |  |
| Material            | ABS+PC                                                                                                                       |  |
| Feature             | Metal buckle,with mounting plate,Waterproof,Dustproof,anti impact                                                            |  |
| Function            | Special resistance to impace, excellent electrical insulation                                                                |  |
| application         | Outdoor Electronic Equipment, such as terminal boxes, distribution boards, instrumentation boxes, signal box equipment, etc. |  |
| Custom Services     | CNC holes, UV light, logos, oil paintings, PVC stickers, etc.                                                                |  |
| Drawing format      | 2D/3D/CAD/DWG/STEP/PDF/IGS                                                                                                   |  |
| Certificate         | IP67/CE/ROHS/ISO9001                                                                                                         |  |

| 1               |             |                                                                                                                                      |
|-----------------|-------------|--------------------------------------------------------------------------------------------------------------------------------------|
| AK-02-35A1-1-JK | 100x150x70  | Stainless steel quilt<br>junction box IP67<br>waterproof box, opaque<br>ABS material, transparent<br>cover PC material. (Type<br>A2) |
| AK-02-35A2-1-JK | 100X150X70  |                                                                                                                                      |
| AK-02-36A1-JK   | 200x100x75  |                                                                                                                                      |
| AK-02-36A2-JK   | 200X100X75  |                                                                                                                                      |
| AK-02-37A1-JK   | 150x150x90  |                                                                                                                                      |
| AK-02-37A2-JK   | 150X150X90  |                                                                                                                                      |
| AK-02-38A1-JK   | 220X110X170 |                                                                                                                                      |
| AK-02-38A2-JK   | 220X110X170 |                                                                                                                                      |
| AK-02-39A1-JK   | 290X190X140 |                                                                                                                                      |
| AK-02-39A2-JK   | 290X190X140 |                                                                                                                                      |
| AK-02-40A1-JK   | 390x290x160 |                                                                                                                                      |
| AK-02-40A2-JK   | 390X290X160 |                                                                                                                                      |
| AK-02-41A1-JK   | 350x250x150 |                                                                                                                                      |
| AK-02-41A2-JK   | 350X250X150 |                                                                                                                                      |
| AK-02-42A1-JK   | 330x330x130 |                                                                                                                                      |
| AK-02-42A2-JK   | 330X330X130 |                                                                                                                                      |