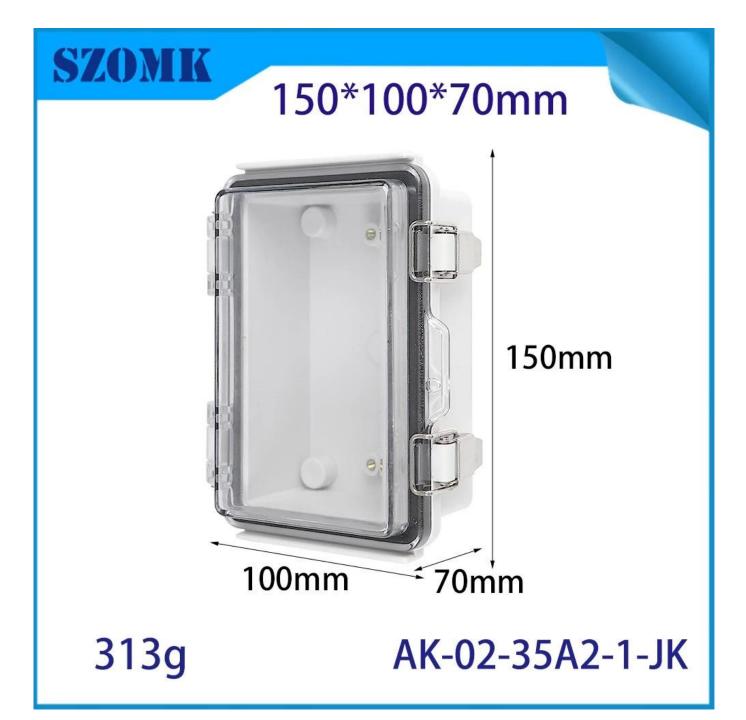

## AK-02-35A1-JK Cable Junction Box Indoor Outdoor Electrical Box ABS Plastic Project Box for Electrical Connection 100X150X70MM

| product parameter   |                                                                                                                              |  |
|---------------------|------------------------------------------------------------------------------------------------------------------------------|--|
| Product Name        | Stainless Steel Buckle Plastic Project Enclosure                                                                             |  |
| model               | AK-02-35A1-JK                                                                                                                |  |
| type                | Cable junction box                                                                                                           |  |
| External dimensions | 100X150X70MM                                                                                                                 |  |
| color               | Gray                                                                                                                         |  |
| Material            | ABS+PC                                                                                                                       |  |
| Feature             | Metal buckle,with mounting plate,Waterproof,Dustproof,anti impact                                                            |  |
| Function            | Special resistance to impace, excellent electrical insulation                                                                |  |
| application         | Outdoor Electronic Equipment, such as terminal boxes, distribution boards, instrumentation boxes, signal box equipment, etc. |  |
| Custom Services     | CNC holes, UV light, logos, oil paintings, PVC stickers, etc.                                                                |  |
| Drawing format      | 2D/3D/CAD/DWG/STEP/PDF/IGS                                                                                                   |  |
| Certificate         | IP67/CE/ROHS/ISO9001                                                                                                         |  |

| 1               |             |                                                                                                                                      |
|-----------------|-------------|--------------------------------------------------------------------------------------------------------------------------------------|
| AK-02-35A1-1-JK | 100x150x70  | Stainless steel quilt<br>junction box IP67<br>waterproof box, opaque<br>ABS material, transparent<br>cover PC material. (Type<br>A2) |
| AK-02-35A2-1-JK | 100X150X70  |                                                                                                                                      |
| AK-02-36A1-JK   | 200x100x75  |                                                                                                                                      |
| AK-02-36A2-JK   | 200X100X75  |                                                                                                                                      |
| AK-02-37A1-JK   | 150x150x90  |                                                                                                                                      |
| AK-02-37A2-JK   | 150X150X90  |                                                                                                                                      |
| AK-02-38A1-JK   | 220X110X170 |                                                                                                                                      |
| AK-02-38A2-JK   | 220X110X170 |                                                                                                                                      |
| AK-02-39A1-JK   | 290X190X140 |                                                                                                                                      |
| AK-02-39A2-JK   | 290X190X140 |                                                                                                                                      |
| AK-02-40A1-JK   | 390x290x160 |                                                                                                                                      |
| AK-02-40A2-JK   | 390X290X160 |                                                                                                                                      |
| AK-02-41A1-JK   | 350x250x150 |                                                                                                                                      |
| AK-02-41A2-JK   | 350X250X150 |                                                                                                                                      |
| AK-02-42A1-JK   | 330x330x130 |                                                                                                                                      |
| AK-02-42A2-JK   | 330X330X130 |                                                                                                                                      |