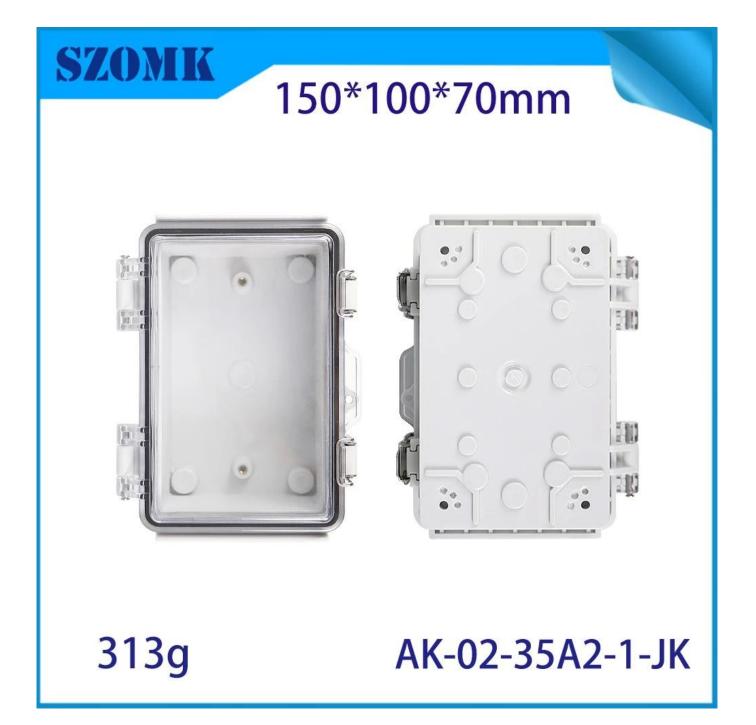

## AK-02-35A1-JK Cable Junction Box Indoor Outdoor Electrical Box ABS Plastic Project Box for Electrical Connection 100X150X70MM

| product parameter   |                                                                                                                              |  |
|---------------------|------------------------------------------------------------------------------------------------------------------------------|--|
| Product Name        | Stainless Steel Buckle Plastic Project Enclosure                                                                             |  |
| model               | AK-02-35A1-JK                                                                                                                |  |
| type                | Cable junction box                                                                                                           |  |
| External dimensions | 100X150X70MM                                                                                                                 |  |
| color               | Gray                                                                                                                         |  |
| Material            | ABS+PC                                                                                                                       |  |
| Feature             | Metal buckle,with mounting plate,Waterproof,Dustproof,anti impact                                                            |  |
| Function            | Special resistance to impace, excellent electrical insulation                                                                |  |
| application         | Outdoor Electronic Equipment, such as terminal boxes, distribution boards, instrumentation boxes, signal box equipment, etc. |  |
| Custom Services     | CNC holes, UV light, logos, oil paintings, PVC stickers, etc.                                                                |  |
| Drawing format      | 2D/3D/CAD/DWG/STEP/PDF/IGS                                                                                                   |  |
| Certificate         | IP67/CE/ROHS/ISO9001                                                                                                         |  |

| 1               |             |                                                                                                                                      |
|-----------------|-------------|--------------------------------------------------------------------------------------------------------------------------------------|
| AK-02-35A1-1-JK | 100x150x70  | Stainless steel quilt<br>junction box IP67<br>waterproof box, opaque<br>ABS material, transparent<br>cover PC material. (Type<br>A2) |
| AK-02-35A2-1-JK | 100X150X70  |                                                                                                                                      |
| AK-02-36A1-JK   | 200x100x75  |                                                                                                                                      |
| AK-02-36A2-JK   | 200X100X75  |                                                                                                                                      |
| AK-02-37A1-JK   | 150x150x90  |                                                                                                                                      |
| AK-02-37A2-JK   | 150X150X90  |                                                                                                                                      |
| AK-02-38A1-JK   | 220X110X170 |                                                                                                                                      |
| AK-02-38A2-JK   | 220X110X170 |                                                                                                                                      |
| AK-02-39A1-JK   | 290X190X140 |                                                                                                                                      |
| AK-02-39A2-JK   | 290X190X140 |                                                                                                                                      |
| AK-02-40A1-JK   | 390x290x160 |                                                                                                                                      |
| AK-02-40A2-JK   | 390X290X160 |                                                                                                                                      |
| AK-02-41A1-JK   | 350x250x150 |                                                                                                                                      |
| AK-02-41A2-JK   | 350X250X150 |                                                                                                                                      |
| AK-02-42A1-JK   | 330x330x130 |                                                                                                                                      |
| AK-02-42A2-JK   | 330X330X130 |                                                                                                                                      |