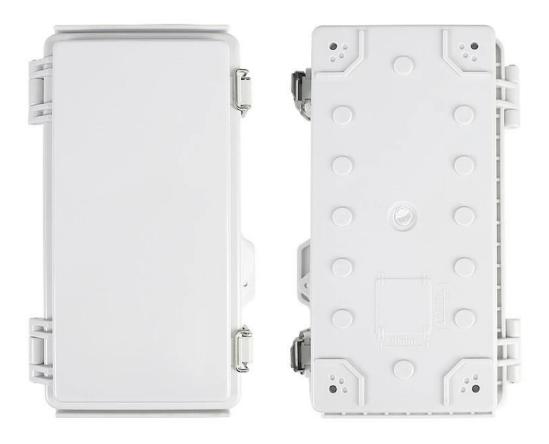

# AK-02-36A1-JK ABS IP67 Outdoor Wall Mounted Optical Fiber Distribution Box Termination Box 200X100X75MM

| product parameter   |                                                                                                                              |  |
|---------------------|------------------------------------------------------------------------------------------------------------------------------|--|
| Product Name        | Stainless Steel Buckle Plastic Project Enclosure                                                                             |  |
| model               | AK-02-36A1-JK                                                                                                                |  |
| type                | Cable junction box                                                                                                           |  |
| External dimensions | 200X100X75MM                                                                                                                 |  |
| color               | Gray                                                                                                                         |  |
| Material            | ABS                                                                                                                          |  |
| Feature             | Metal buckle, with mounting plate, Waterproof, Dustproof, anti impact                                                        |  |
| Function            | Special resistance to impace, excellent electrical insulation                                                                |  |
| application         | Outdoor Electronic Equipment, such as terminal boxes, distribution boards, instrumentation boxes, signal box equipment, etc. |  |
| Custom Services     | CNC holes, UV light, logos, oil paintings, PVC stickers, etc.                                                                |  |
| Drawing format      | 2D/3D/CAD/DWG/STEP/PDF/IGS                                                                                                   |  |
| Certificate         | IP67/CE/ROHS/ISO9001                                                                                                         |  |