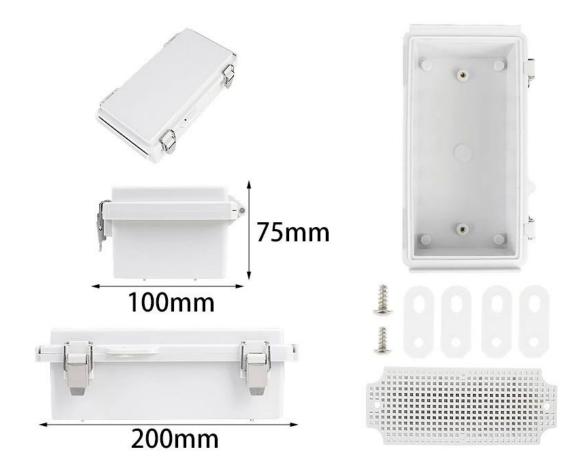

# AK-02-36A1-JK ABS IP67 Outdoor Wall Mounted Optical Fiber Distribution Box Termination Box 200X100X75MM

| product parameter   |                                                                                                                              |  |
|---------------------|------------------------------------------------------------------------------------------------------------------------------|--|
| Product Name        | Stainless Steel Buckle Plastic Project Enclosure                                                                             |  |
| model               | AK-02-36A1-JK                                                                                                                |  |
| type                | Cable junction box                                                                                                           |  |
| External dimensions | 200X100X75MM                                                                                                                 |  |
| color               | Gray                                                                                                                         |  |
| Material            | ABS                                                                                                                          |  |
| Feature             | Metal buckle, with mounting plate, Waterproof, Dustproof, anti impact                                                        |  |
| Function            | Special resistance to impace, excellent electrical insulation                                                                |  |
| application         | Outdoor Electronic Equipment, such as terminal boxes, distribution boards, instrumentation boxes, signal box equipment, etc. |  |
| Custom Services     | CNC holes, UV light, logos, oil paintings, PVC stickers, etc.                                                                |  |
| Drawing format      | 2D/3D/CAD/DWG/STEP/PDF/IGS                                                                                                   |  |
| Certificate         | IP67/CE/ROHS/ISO9001                                                                                                         |  |

### 200\*100\*75mm

363g