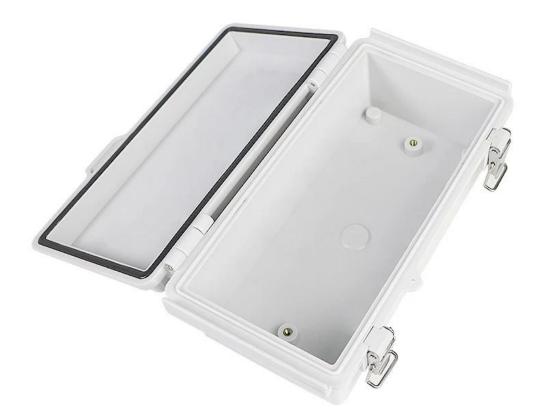

# AK-02-36A1-JK ABS IP67 Outdoor Wall Mounted Optical Fiber Distribution Box Termination Box 200X100X75MM

| product parameter   |                                                                                                                              |  |
|---------------------|------------------------------------------------------------------------------------------------------------------------------|--|
| Product Name        | Stainless Steel Buckle Plastic Project Enclosure                                                                             |  |
| model               | AK-02-36A1-JK                                                                                                                |  |
| type                | Cable junction box                                                                                                           |  |
| External dimensions | 200X100X75MM                                                                                                                 |  |
| color               | Gray                                                                                                                         |  |
| Material            | ABS                                                                                                                          |  |
| Feature             | Metal buckle, with mounting plate, Waterproof, Dustproof, anti impact                                                        |  |
| Function            | Special resistance to impace, excellent electrical insulation                                                                |  |
| application         | Outdoor Electronic Equipment, such as terminal boxes, distribution boards, instrumentation boxes, signal box equipment, etc. |  |
| Custom Services     | CNC holes, UV light, logos, oil paintings, PVC stickers, etc.                                                                |  |
| Drawing format      | 2D/3D/CAD/DWG/STEP/PDF/IGS                                                                                                   |  |
| Certificate         | IP67/CE/ROHS/ISO9001                                                                                                         |  |

□IP67 Rated Waterproof□- Electrical enclosures feature IP67 waterproof and weatherproof design, they provide superior protection from water, rain, dust, snow, oil, UV rays and other environmental factors. This rugged design makes it ideal for use in both indoor and outdoor environments, ensuring your electrical equipment is protected from harsh conditions. □Easy Installation□- Comes with a mounting plate for easy installation, which can easily install various devices, saving your precious time and energy.

□Convenient to Use□- Our project box has a simple hinged lid that opens and closes easily, and a latch that provides a reliable watertight seal, making maintenance and operation easy. □Suitable for DIY Projects□-This sturdy plastic electric waterproof box is easy to drill and can be molded to fit your specific needs, making it the perfect choice for your creative DIY projects.