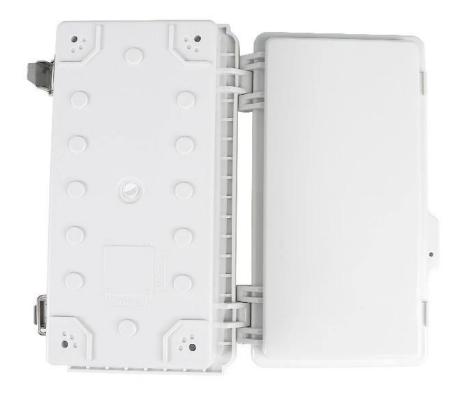

□IP67 Rated Waterproof□- Electrical enclosures feature IP67 waterproof and weatherproof design, they provide superior protection from water, rain, dust, snow, oil, UV rays and other environmental factors. This rugged design makes it ideal for use in both indoor and outdoor environments, ensuring your electrical equipment is protected from harsh conditions. □Easy Installation□- Comes with a mounting plate for easy installation, which can easily install various devices, saving your precious time and energy.

□Convenient to Use□- Our project box has a simple hinged lid that opens and closes easily, and a latch that provides a reliable watertight seal, making maintenance and operation easy. □Suitable for DIY Projects□-This sturdy plastic electric waterproof box is easy to drill and can be molded to fit your specific needs, making it the perfect choice for your creative DIY projects.