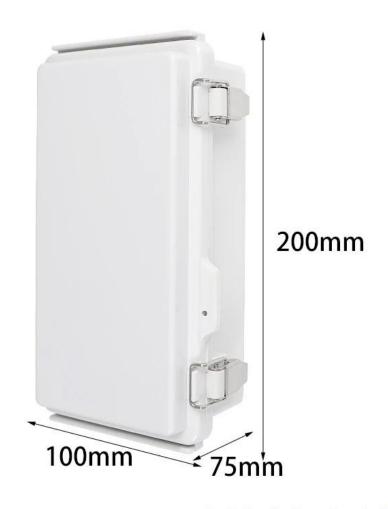

# AK-02-36A1-JK ABS IP67 Outdoor Wall Mounted Optical Fiber Distribution Box Termination Box 200X100X75MM

| product parameter   |                                                                                                                              |  |
|---------------------|------------------------------------------------------------------------------------------------------------------------------|--|
| Product Name        | Stainless Steel Buckle Plastic Project Enclosure                                                                             |  |
| model               | AK-02-36A1-JK                                                                                                                |  |
| type                | Cable junction box                                                                                                           |  |
| External dimensions | 200X100X75MM                                                                                                                 |  |
| color               | Gray                                                                                                                         |  |
| Material            | ABS                                                                                                                          |  |
| Feature             | Metal buckle, with mounting plate, Waterproof, Dustproof, anti impact                                                        |  |
| Function            | Special resistance to impace, excellent electrical insulation                                                                |  |
| application         | Outdoor Electronic Equipment, such as terminal boxes, distribution boards, instrumentation boxes, signal box equipment, etc. |  |
| Custom Services     | CNC holes, UV light, logos, oil paintings, PVC stickers, etc.                                                                |  |
| Drawing format      | 2D/3D/CAD/DWG/STEP/PDF/IGS                                                                                                   |  |
| Certificate         | IP67/CE/ROHS/ISO9001                                                                                                         |  |

### 200\*100\*75mm

363g