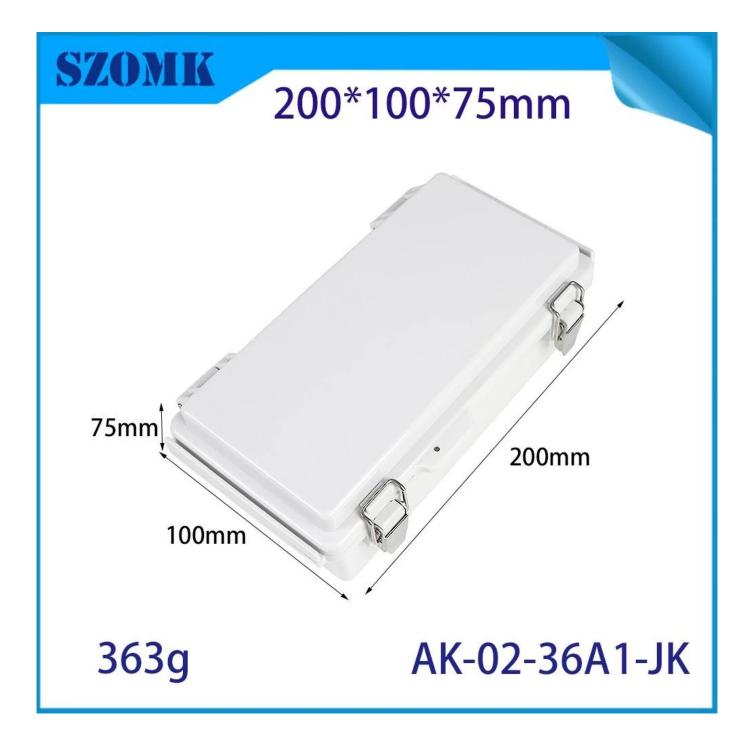

# AK-02-36A1-JK ABS IP67 Outdoor Wall Mounted Optical Fiber Distribution Box Termination Box 200X100X75MM

| product parameter   |                                                                                                                              |  |
|---------------------|------------------------------------------------------------------------------------------------------------------------------|--|
| Product Name        | Stainless Steel Buckle Plastic Project Enclosure                                                                             |  |
| model               | AK-02-36A1-JK                                                                                                                |  |
| type                | Cable junction box                                                                                                           |  |
| External dimensions | 200X100X75MM                                                                                                                 |  |
| color               | Gray                                                                                                                         |  |
| Material            | ABS                                                                                                                          |  |
| Feature             | Metal buckle, with mounting plate, Waterproof, Dustproof, anti impact                                                        |  |
| Function            | Special resistance to impace, excellent electrical insulation                                                                |  |
| application         | Outdoor Electronic Equipment, such as terminal boxes, distribution boards, instrumentation boxes, signal box equipment, etc. |  |
| Custom Services     | CNC holes, UV light, logos, oil paintings, PVC stickers, etc.                                                                |  |
| Drawing format      | 2D/3D/CAD/DWG/STEP/PDF/IGS                                                                                                   |  |
| Certificate         | IP67/CE/ROHS/ISO9001                                                                                                         |  |

### 200\*100\*75mm

363g