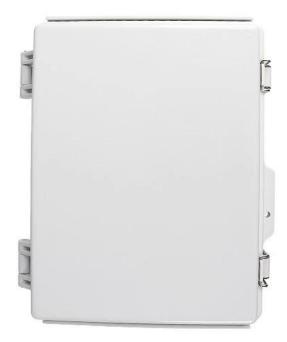

#### AK-02-38A1-JK Wall Brackets Hinged Grey Cover ABS Protection Box IP67 Project Electric Enclosure 220X110X170MM

| product parameter   |                                                                                                                              |
|---------------------|------------------------------------------------------------------------------------------------------------------------------|
| Product Name        | Stainless Steel Buckle Plastic Project Enclosure                                                                             |
| model               | AK-02-38A1-JK                                                                                                                |
| type                | Cable junction box                                                                                                           |
| External dimensions | 220X110X170MM                                                                                                                |
| color               | Gray                                                                                                                         |
| Material            | ABS                                                                                                                          |
| Feature             | Metal buckle, with mounting plate, Waterproof, Dustproof, anti impact                                                        |
| Function            | Special resistance to impace, excellent electrical insulation                                                                |
| application         | Outdoor Electronic Equipment, such as terminal boxes, distribution boards, instrumentation boxes, signal box equipment, etc. |
| Custom Services     | CNC holes, UV light, logos, oil paintings, PVC stickers, etc.                                                                |
| Drawing format      | 2D/3D/CAD/DWG/STEP/PDF/IGS                                                                                                   |
| Certificate         | IP67/CE/ROHS/ISO9001                                                                                                         |

#### 220\*170\*110mm

655g

AK-02-38A1-JK