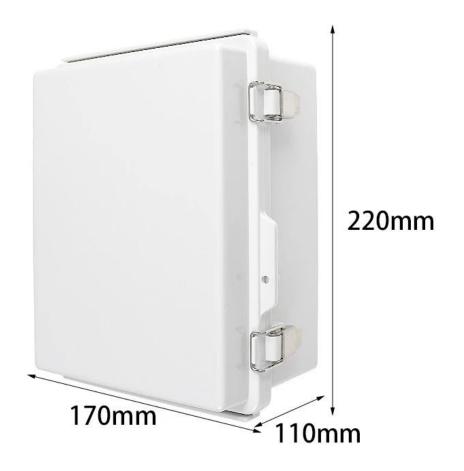

#### AK-02-38A1-JK Wall Brackets Hinged Grey Cover ABS Protection Box IP67 Project Electric Enclosure 220X110X170MM

| product parameter   |                                                                                                                              |
|---------------------|------------------------------------------------------------------------------------------------------------------------------|
| Product Name        | Stainless Steel Buckle Plastic Project Enclosure                                                                             |
| model               | AK-02-38A1-JK                                                                                                                |
| type                | Cable junction box                                                                                                           |
| External dimensions | 220X110X170MM                                                                                                                |
| color               | Gray                                                                                                                         |
| Material            | ABS                                                                                                                          |
| Feature             | Metal buckle, with mounting plate, Waterproof, Dustproof, anti impact                                                        |
| Function            | Special resistance to impace, excellent electrical insulation                                                                |
| application         | Outdoor Electronic Equipment, such as terminal boxes, distribution boards, instrumentation boxes, signal box equipment, etc. |
| Custom Services     | CNC holes, UV light, logos, oil paintings, PVC stickers, etc.                                                                |
| Drawing format      | 2D/3D/CAD/DWG/STEP/PDF/IGS                                                                                                   |
| Certificate         | IP67/CE/ROHS/ISO9001                                                                                                         |

#### 220\*170\*110mm

655g

AK-02-38A1-JK