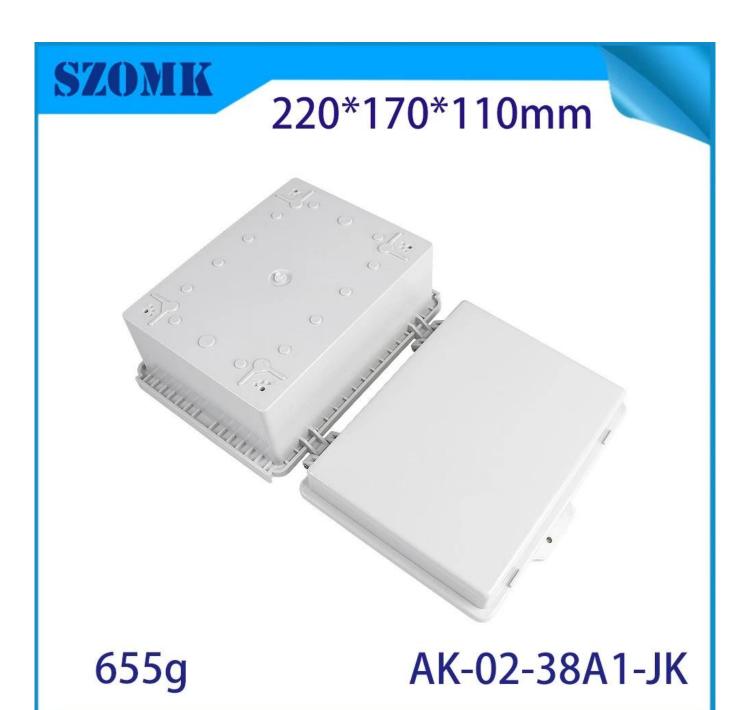

#### AK-02-38A1-JK Wall Brackets Hinged Grey Cover ABS Protection Box IP67 Project Electric Enclosure 220X110X170MM

| product parameter   |                                                                                                                              |
|---------------------|------------------------------------------------------------------------------------------------------------------------------|
| Product Name        | Stainless Steel Buckle Plastic Project Enclosure                                                                             |
| model               | AK-02-38A1-JK                                                                                                                |
| type                | Cable junction box                                                                                                           |
| External dimensions | 220X110X170MM                                                                                                                |
| color               | Gray                                                                                                                         |
| Material            | ABS                                                                                                                          |
| Feature             | Metal buckle, with mounting plate, Waterproof, Dustproof, anti impact                                                        |
| Function            | Special resistance to impace, excellent electrical insulation                                                                |
| application         | Outdoor Electronic Equipment, such as terminal boxes, distribution boards, instrumentation boxes, signal box equipment, etc. |
| Custom Services     | CNC holes, UV light, logos, oil paintings, PVC stickers, etc.                                                                |
| Drawing format      | 2D/3D/CAD/DWG/STEP/PDF/IGS                                                                                                   |
| Certificate         | IP67/CE/ROHS/ISO9001                                                                                                         |

#### 220\*170\*110mm

655g

AK-02-38A1-JK

| IP67 Hinge lid waterproof box |                       |  |  |  |
|-------------------------------|-----------------------|--|--|--|
| Model                         | Dimensions (l*w*h) mm |  |  |  |
| AK-Y-01A1                     | 300x200x160           |  |  |  |