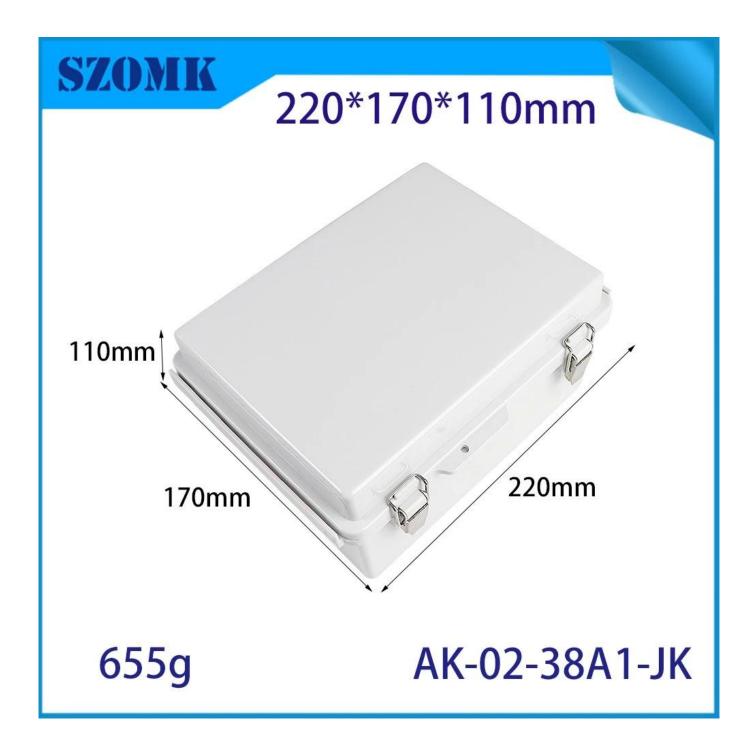

#### AK-02-38A1-JK Wall Brackets Hinged Grey Cover ABS Protection Box IP67 Project Electric Enclosure 220X110X170MM

| product parameter   |                                                                                                                              |
|---------------------|------------------------------------------------------------------------------------------------------------------------------|
| Product Name        | Stainless Steel Buckle Plastic Project Enclosure                                                                             |
| model               | AK-02-38A1-JK                                                                                                                |
| type                | Cable junction box                                                                                                           |
| External dimensions | 220X110X170MM                                                                                                                |
| color               | Gray                                                                                                                         |
| Material            | ABS                                                                                                                          |
| Feature             | Metal buckle, with mounting plate, Waterproof, Dustproof, anti impact                                                        |
| Function            | Special resistance to impace, excellent electrical insulation                                                                |
| application         | Outdoor Electronic Equipment, such as terminal boxes, distribution boards, instrumentation boxes, signal box equipment, etc. |
| Custom Services     | CNC holes, UV light, logos, oil paintings, PVC stickers, etc.                                                                |
| Drawing format      | 2D/3D/CAD/DWG/STEP/PDF/IGS                                                                                                   |
| Certificate         | IP67/CE/ROHS/ISO9001                                                                                                         |

#### 220\*170\*110mm

655g

AK-02-38A1-JK