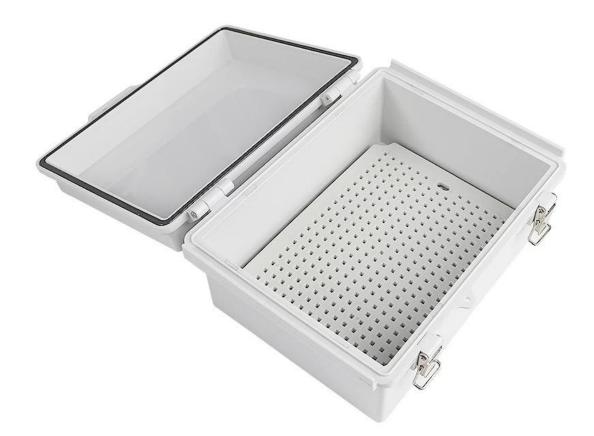

#### AK-02-38A1-JK Wall Brackets Hinged Grey Cover ABS Protection Box IP67 Project Electric Enclosure 220X110X170MM

| product parameter   |                                                                                                                              |
|---------------------|------------------------------------------------------------------------------------------------------------------------------|
| Product Name        | Stainless Steel Buckle Plastic Project Enclosure                                                                             |
| model               | AK-02-38A1-JK                                                                                                                |
| type                | Cable junction box                                                                                                           |
| External dimensions | 220X110X170MM                                                                                                                |
| color               | Gray                                                                                                                         |
| Material            | ABS                                                                                                                          |
| Feature             | Metal buckle, with mounting plate, Waterproof, Dustproof, anti impact                                                        |
| Function            | Special resistance to impace, excellent electrical insulation                                                                |
| application         | Outdoor Electronic Equipment, such as terminal boxes, distribution boards, instrumentation boxes, signal box equipment, etc. |
| Custom Services     | CNC holes, UV light, logos, oil paintings, PVC stickers, etc.                                                                |
| Drawing format      | 2D/3D/CAD/DWG/STEP/PDF/IGS                                                                                                   |
| Certificate         | IP67/CE/ROHS/ISO9001                                                                                                         |

□Convenient to Use□- Our project box has a simple hinged lid that opens and closes easily, and a latch that provides a reliable watertight seal, making maintenance and operation easy. □Suitable for DIY Projects□-This sturdy plastic electric waterproof box is easy to drill and can be molded to fit your specific needs, making it the perfect choice for your creative DIY projects.