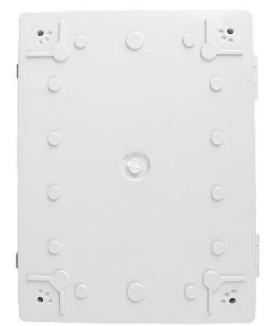

#### AK-02-38A1-JK Wall Brackets Hinged Grey Cover ABS Protection Box IP67 Project Electric Enclosure 220X110X170MM

| product parameter   |                                                                                                                              |
|---------------------|------------------------------------------------------------------------------------------------------------------------------|
| Product Name        | Stainless Steel Buckle Plastic Project Enclosure                                                                             |
| model               | AK-02-38A1-JK                                                                                                                |
| type                | Cable junction box                                                                                                           |
| External dimensions | 220X110X170MM                                                                                                                |
| color               | Gray                                                                                                                         |
| Material            | ABS                                                                                                                          |
| Feature             | Metal buckle, with mounting plate, Waterproof, Dustproof, anti impact                                                        |
| Function            | Special resistance to impace, excellent electrical insulation                                                                |
| application         | Outdoor Electronic Equipment, such as terminal boxes, distribution boards, instrumentation boxes, signal box equipment, etc. |
| Custom Services     | CNC holes, UV light, logos, oil paintings, PVC stickers, etc.                                                                |
| Drawing format      | 2D/3D/CAD/DWG/STEP/PDF/IGS                                                                                                   |
| Certificate         | IP67/CE/ROHS/ISO9001                                                                                                         |

## 220\*170\*110mm

655g

AK-02-38A1-JK

□IP67 Rated Waterproof□- Electrical enclosures feature IP67 waterproof and weatherproof design, they provide superior protection from water, rain, dust, snow, oil, UV rays and other environmental factors. This rugged design makes it ideal for use in both indoor and outdoor environments, ensuring your electrical equipment is protected from harsh conditions. □Easy Installation□- Comes with a mounting plate for easy installation, which can easily install various devices, saving your precious time and energy.