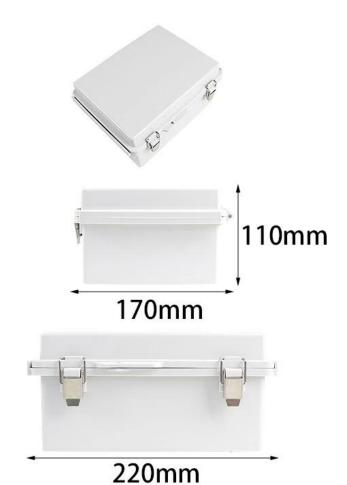

#### AK-02-38A1-JK Wall Brackets Hinged Grey Cover ABS Protection Box IP67 Project Electric Enclosure 220X110X170MM

| product parameter   |                                                                                                                              |
|---------------------|------------------------------------------------------------------------------------------------------------------------------|
| Product Name        | Stainless Steel Buckle Plastic Project Enclosure                                                                             |
| model               | AK-02-38A1-JK                                                                                                                |
| type                | Cable junction box                                                                                                           |
| External dimensions | 220X110X170MM                                                                                                                |
| color               | Gray                                                                                                                         |
| Material            | ABS                                                                                                                          |
| Feature             | Metal buckle, with mounting plate, Waterproof, Dustproof, anti impact                                                        |
| Function            | Special resistance to impace, excellent electrical insulation                                                                |
| application         | Outdoor Electronic Equipment, such as terminal boxes, distribution boards, instrumentation boxes, signal box equipment, etc. |
| Custom Services     | CNC holes, UV light, logos, oil paintings, PVC stickers, etc.                                                                |
| Drawing format      | 2D/3D/CAD/DWG/STEP/PDF/IGS                                                                                                   |
| Certificate         | IP67/CE/ROHS/ISO9001                                                                                                         |

## 220\*170\*110mm

655g

AK-02-38A1-JK