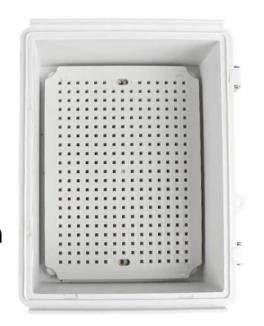

□IP67 Rated Waterproof□- Electrical enclosures feature IP67 waterproof and weatherproof design, they provide superior protection from water, rain, dust, snow, oil, UV rays and other environmental factors. This rugged design makes it ideal for use in both indoor and outdoor environments, ensuring your electrical equipment is protected from harsh conditions. □Easy Installation□- Comes with a mounting plate for easy installation, which can easily install various devices, saving your precious time and energy.