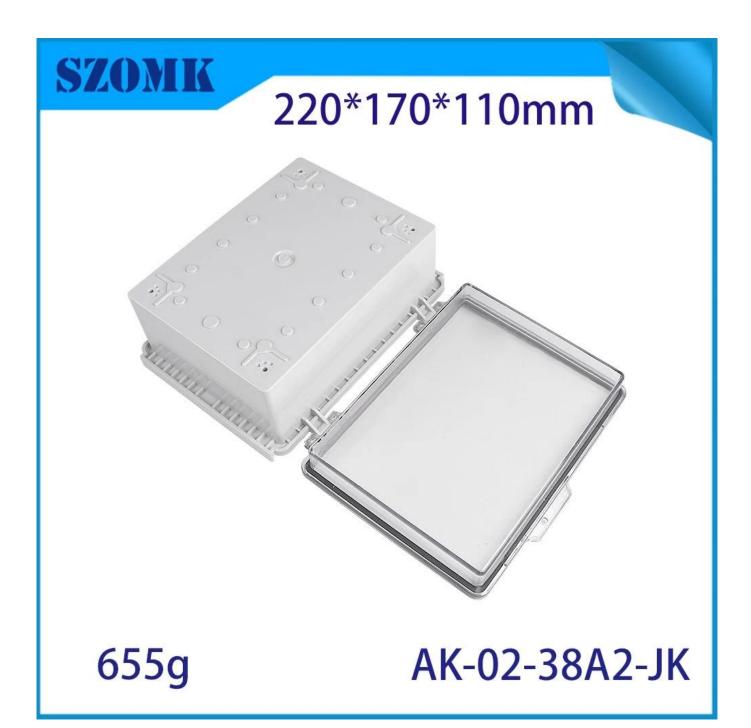

# AK-02-38A2-JK Waterproof Junction Box Weatherproof PC ABS Alloy Buckle Enclosure Grey Hinged Door 220X110X170MM

| product parameter   |                                                                                                                              |  |
|---------------------|------------------------------------------------------------------------------------------------------------------------------|--|
| Product Name        | Stainless Steel Buckle Plastic Project Enclosure                                                                             |  |
| model               | AK-02-38A2-JK                                                                                                                |  |
| type                | Cable junction box                                                                                                           |  |
| External dimensions | 220X110X170MM                                                                                                                |  |
| color               | Gray                                                                                                                         |  |
| Material            | ABS+PC                                                                                                                       |  |
| Feature             | Metal buckle, with mounting plate, Waterproof, Dustproof, anti impact                                                        |  |
| Function            | Special resistance to impace, excellent electrical insulation                                                                |  |
| application         | Outdoor Electronic Equipment, such as terminal boxes, distribution boards, instrumentation boxes, signal box equipment, etc. |  |
| Custom Services     | CNC holes, UV light, logos, oil paintings, PVC stickers, etc.                                                                |  |
| Drawing format      | 2D/3D/CAD/DWG/STEP/PDF/IGS                                                                                                   |  |
| Certificate         | IP67/CE/ROHS/ISO9001                                                                                                         |  |

# 220\*170\*110mm

655g

AK-02-38A2-JK