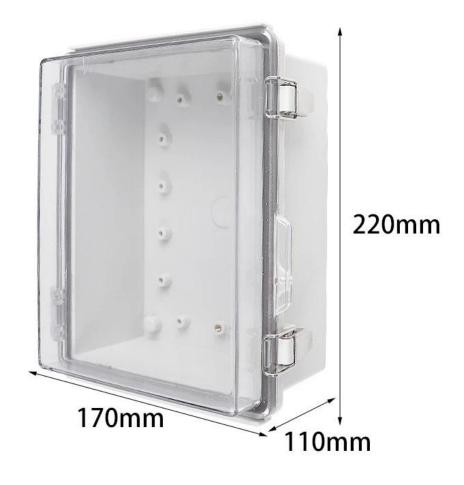

# AK-02-38A2-JK Waterproof Junction Box Weatherproof PC ABS Alloy Buckle Enclosure Grey Hinged Door 220X110X170MM

| product parameter   |                                                                                                                              |  |
|---------------------|------------------------------------------------------------------------------------------------------------------------------|--|
| Product Name        | Stainless Steel Buckle Plastic Project Enclosure                                                                             |  |
| model               | AK-02-38A2-JK                                                                                                                |  |
| type                | Cable junction box                                                                                                           |  |
| External dimensions | 220X110X170MM                                                                                                                |  |
| color               | Gray                                                                                                                         |  |
| Material            | ABS+PC                                                                                                                       |  |
| Feature             | Metal buckle, with mounting plate, Waterproof, Dustproof, anti impact                                                        |  |
| Function            | Special resistance to impace, excellent electrical insulation                                                                |  |
| application         | Outdoor Electronic Equipment, such as terminal boxes, distribution boards, instrumentation boxes, signal box equipment, etc. |  |
| Custom Services     | CNC holes, UV light, logos, oil paintings, PVC stickers, etc.                                                                |  |
| Drawing format      | 2D/3D/CAD/DWG/STEP/PDF/IGS                                                                                                   |  |
| Certificate         | IP67/CE/ROHS/ISO9001                                                                                                         |  |

# 220\*170\*110mm

655g

AK-02-38A2-JK

**SZOMK** 