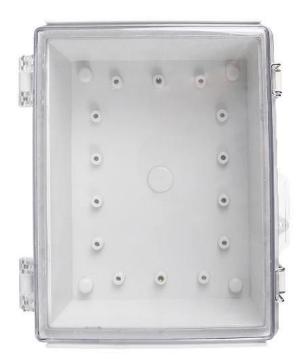

# AK-02-38A2-JK Waterproof Junction Box Weatherproof PC ABS Alloy Buckle Enclosure Grey Hinged Door 220X110X170MM

| product parameter   |                                                                                                                              |  |
|---------------------|------------------------------------------------------------------------------------------------------------------------------|--|
| Product Name        | Stainless Steel Buckle Plastic Project Enclosure                                                                             |  |
| model               | AK-02-38A2-JK                                                                                                                |  |
| type                | Cable junction box                                                                                                           |  |
| External dimensions | 220X110X170MM                                                                                                                |  |
| color               | Gray                                                                                                                         |  |
| Material            | ABS+PC                                                                                                                       |  |
| Feature             | Metal buckle, with mounting plate, Waterproof, Dustproof, anti impact                                                        |  |
| Function            | Special resistance to impace, excellent electrical insulation                                                                |  |
| application         | Outdoor Electronic Equipment, such as terminal boxes, distribution boards, instrumentation boxes, signal box equipment, etc. |  |
| Custom Services     | CNC holes, UV light, logos, oil paintings, PVC stickers, etc.                                                                |  |
| Drawing format      | 2D/3D/CAD/DWG/STEP/PDF/IGS                                                                                                   |  |
| Certificate         | IP67/CE/ROHS/ISO9001                                                                                                         |  |

□Excellent Durability□—SZOMK outdoor junction boxes are made of high-quality ABS material, which has excellent impact resistance and excellent electrical insulation properties. (PS:opaque ABS material, transparent upper cover PC material)