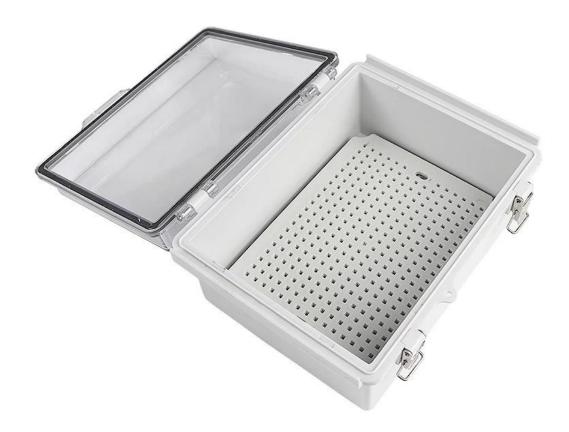

# AK-02-38A2-JK Waterproof Junction Box Weatherproof PC ABS Alloy Buckle Enclosure Grey Hinged Door 220X110X170MM

| product parameter   |                                                                                                                              |  |
|---------------------|------------------------------------------------------------------------------------------------------------------------------|--|
| Product Name        | Stainless Steel Buckle Plastic Project Enclosure                                                                             |  |
| model               | AK-02-38A2-JK                                                                                                                |  |
| type                | Cable junction box                                                                                                           |  |
| External dimensions | 220X110X170MM                                                                                                                |  |
| color               | Gray                                                                                                                         |  |
| Material            | ABS+PC                                                                                                                       |  |
| Feature             | Metal buckle, with mounting plate, Waterproof, Dustproof, anti impact                                                        |  |
| Function            | Special resistance to impace, excellent electrical insulation                                                                |  |
| application         | Outdoor Electronic Equipment, such as terminal boxes, distribution boards, instrumentation boxes, signal box equipment, etc. |  |
| Custom Services     | CNC holes, UV light, logos, oil paintings, PVC stickers, etc.                                                                |  |
| Drawing format      | 2D/3D/CAD/DWG/STEP/PDF/IGS                                                                                                   |  |
| Certificate         | IP67/CE/ROHS/ISO9001                                                                                                         |  |

# 220\*170\*110mm

655g

AK-02-38A2-JK