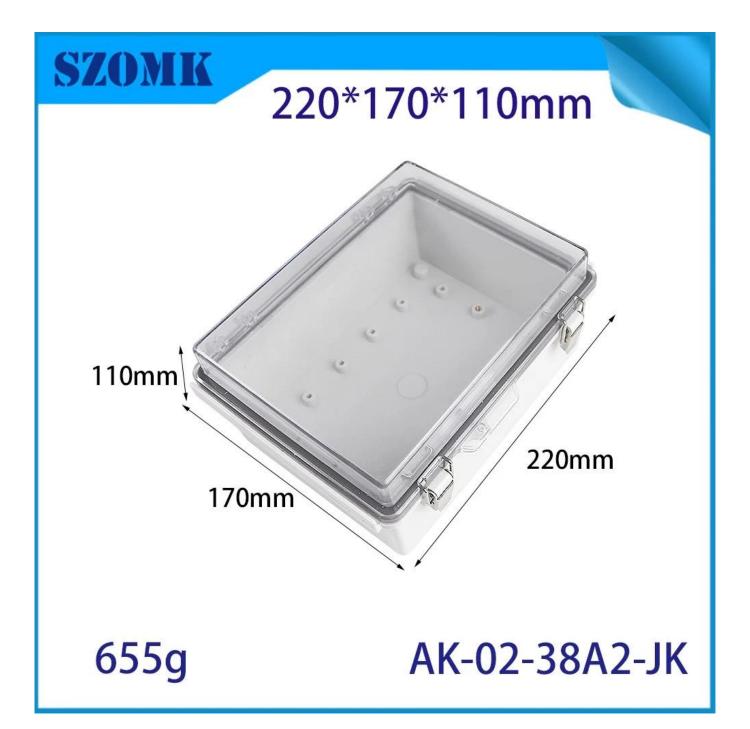

# AK-02-38A2-JK Waterproof Junction Box Weatherproof PC ABS Alloy Buckle Enclosure Grey Hinged Door 220X110X170MM

| product parameter   |                                                                                                                              |  |
|---------------------|------------------------------------------------------------------------------------------------------------------------------|--|
| Product Name        | Stainless Steel Buckle Plastic Project Enclosure                                                                             |  |
| model               | AK-02-38A2-JK                                                                                                                |  |
| type                | Cable junction box                                                                                                           |  |
| External dimensions | 220X110X170MM                                                                                                                |  |
| color               | Gray                                                                                                                         |  |
| Material            | ABS+PC                                                                                                                       |  |
| Feature             | Metal buckle, with mounting plate, Waterproof, Dustproof, anti impact                                                        |  |
| Function            | Special resistance to impace, excellent electrical insulation                                                                |  |
| application         | Outdoor Electronic Equipment, such as terminal boxes, distribution boards, instrumentation boxes, signal box equipment, etc. |  |
| Custom Services     | CNC holes, UV light, logos, oil paintings, PVC stickers, etc.                                                                |  |
| Drawing format      | 2D/3D/CAD/DWG/STEP/PDF/IGS                                                                                                   |  |
| Certificate         | IP67/CE/ROHS/ISO9001                                                                                                         |  |

# 220\*170\*110mm

655g

AK-02-38A2-JK