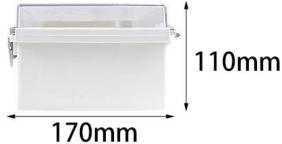

# AK-02-38A2-JK Waterproof Junction Box Weatherproof PC ABS Alloy Buckle Enclosure Grey Hinged Door 220X110X170MM

| product parameter   |                                                                                                                              |  |
|---------------------|------------------------------------------------------------------------------------------------------------------------------|--|
| Product Name        | Stainless Steel Buckle Plastic Project Enclosure                                                                             |  |
| model               | AK-02-38A2-JK                                                                                                                |  |
| type                | Cable junction box                                                                                                           |  |
| External dimensions | 220X110X170MM                                                                                                                |  |
| color               | Gray                                                                                                                         |  |
| Material            | ABS+PC                                                                                                                       |  |
| Feature             | Metal buckle, with mounting plate, Waterproof, Dustproof, anti impact                                                        |  |
| Function            | Special resistance to impace, excellent electrical insulation                                                                |  |
| application         | Outdoor Electronic Equipment, such as terminal boxes, distribution boards, instrumentation boxes, signal box equipment, etc. |  |
| Custom Services     | CNC holes, UV light, logos, oil paintings, PVC stickers, etc.                                                                |  |
| Drawing format      | 2D/3D/CAD/DWG/STEP/PDF/IGS                                                                                                   |  |
| Certificate         | IP67/CE/ROHS/ISO9001                                                                                                         |  |

# 220\*170\*110mm

655g

AK-02-38A2-JK