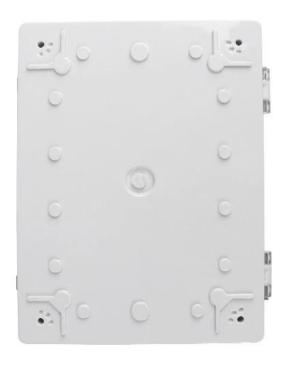

# AK-02-38A2-JK Waterproof Junction Box Weatherproof PC ABS Alloy Buckle Enclosure Grey Hinged Door 220X110X170MM

| product parameter   |                                                                                                                              |  |
|---------------------|------------------------------------------------------------------------------------------------------------------------------|--|
| Product Name        | Stainless Steel Buckle Plastic Project Enclosure                                                                             |  |
| model               | AK-02-38A2-JK                                                                                                                |  |
| type                | Cable junction box                                                                                                           |  |
| External dimensions | 220X110X170MM                                                                                                                |  |
| color               | Gray                                                                                                                         |  |
| Material            | ABS+PC                                                                                                                       |  |
| Feature             | Metal buckle, with mounting plate, Waterproof, Dustproof, anti impact                                                        |  |
| Function            | Special resistance to impace, excellent electrical insulation                                                                |  |
| application         | Outdoor Electronic Equipment, such as terminal boxes, distribution boards, instrumentation boxes, signal box equipment, etc. |  |
| Custom Services     | CNC holes, UV light, logos, oil paintings, PVC stickers, etc.                                                                |  |
| Drawing format      | 2D/3D/CAD/DWG/STEP/PDF/IGS                                                                                                   |  |
| Certificate         | IP67/CE/ROHS/ISO9001                                                                                                         |  |

□IP67 Rated Waterproof□- Electrical enclosures feature IP67 waterproof and weatherproof design, they provide superior protection from water, rain, dust, snow, oil, UV rays and other environmental factors. This rugged design makes it ideal for use in both indoor and outdoor environments, ensuring your electrical equipment is protected from harsh conditions. □Easy Installation□- Comes with a mounting plate for easy installation, which can easily install various devices, saving your precious time and energy.