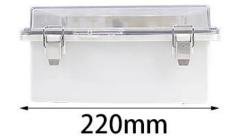

# AK-02-38A2-JK Waterproof Junction Box Weatherproof PC ABS Alloy Buckle Enclosure Grey Hinged Door 220X110X170MM

| product parameter   |                                                                                                                              |  |
|---------------------|------------------------------------------------------------------------------------------------------------------------------|--|
| Product Name        | Stainless Steel Buckle Plastic Project Enclosure                                                                             |  |
| model               | AK-02-38A2-JK                                                                                                                |  |
| type                | Cable junction box                                                                                                           |  |
| External dimensions | 220X110X170MM                                                                                                                |  |
| color               | Gray                                                                                                                         |  |
| Material            | ABS+PC                                                                                                                       |  |
| Feature             | Metal buckle, with mounting plate, Waterproof, Dustproof, anti impact                                                        |  |
| Function            | Special resistance to impace, excellent electrical insulation                                                                |  |
| application         | Outdoor Electronic Equipment, such as terminal boxes, distribution boards, instrumentation boxes, signal box equipment, etc. |  |
| Custom Services     | CNC holes, UV light, logos, oil paintings, PVC stickers, etc.                                                                |  |
| Drawing format      | 2D/3D/CAD/DWG/STEP/PDF/IGS                                                                                                   |  |
| Certificate         | IP67/CE/ROHS/ISO9001                                                                                                         |  |

# 220\*170\*110mm

655g

AK-02-38A2-JK