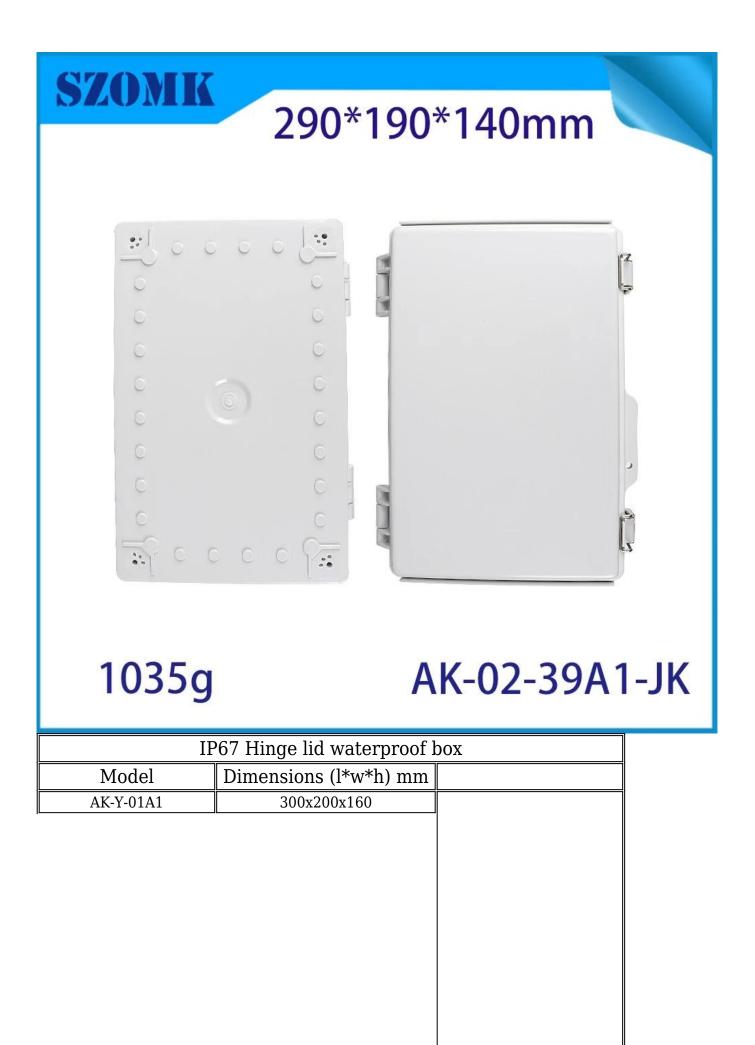

## AK-02-39A1-JK Electronics Solar Network Marine Outside Wire Cable Junction Box with Stainless Steel Hinged 290X190X140MM

| product parameter   |                                                                                                                              |  |
|---------------------|------------------------------------------------------------------------------------------------------------------------------|--|
| Product Name        | Stainless Steel Buckle Plastic Project Enclosure                                                                             |  |
| model               | AK-02-39A1-JK                                                                                                                |  |
| type                | Cable junction box                                                                                                           |  |
| External dimensions | 290X190X140MM                                                                                                                |  |
| color               | Gray                                                                                                                         |  |
| Material            | ABS                                                                                                                          |  |
| Feature             | Metal buckle,with mounting plate,Waterproof,Dustproof,anti impact                                                            |  |
| Function            | Special resistance to impace, excellent electrical insulation                                                                |  |
|                     | Outdoor Electronic Equipment, such as terminal boxes, distribution boards, instrumentation boxes, signal box equipment, etc. |  |
| Custom Services     | CNC holes, UV light, logos, oil paintings, PVC stickers, etc.                                                                |  |
| Drawing format      | 2D/3D/CAD/DWG/STEP/PDF/IGS                                                                                                   |  |
| Certificate         | IP67/CE/ROHS/ISO9001                                                                                                         |  |

| 1               |             |                                                                                                                                      |
|-----------------|-------------|--------------------------------------------------------------------------------------------------------------------------------------|
| AK-02-35A1-1-JK | 100x150x70  | Stainless steel quilt<br>junction box IP67<br>waterproof box, opaque<br>ABS material, transparent<br>cover PC material. (Type<br>A2) |
| AK-02-35A2-1-JK | 100X150X70  |                                                                                                                                      |
| AK-02-36A1-JK   | 200x100x75  |                                                                                                                                      |
| AK-02-36A2-JK   | 200X100X75  |                                                                                                                                      |
| AK-02-37A1-JK   | 150x150x90  |                                                                                                                                      |
| AK-02-37A2-JK   | 150X150X90  |                                                                                                                                      |
| AK-02-38A1-JK   | 220X110X170 |                                                                                                                                      |
| AK-02-38A2-JK   | 220X110X170 |                                                                                                                                      |
| AK-02-39A1-JK   | 290X190X140 |                                                                                                                                      |
| AK-02-39A2-JK   | 290X190X140 |                                                                                                                                      |
| AK-02-40A1-JK   | 390x290x160 |                                                                                                                                      |
| AK-02-40A2-JK   | 390X290X160 |                                                                                                                                      |
| AK-02-41A1-JK   | 350x250x150 |                                                                                                                                      |
| AK-02-41A2-JK   | 350X250X150 |                                                                                                                                      |
| AK-02-42A1-JK   | 330x330x130 |                                                                                                                                      |
| AK-02-42A2-JK   | 330X330X130 |                                                                                                                                      |