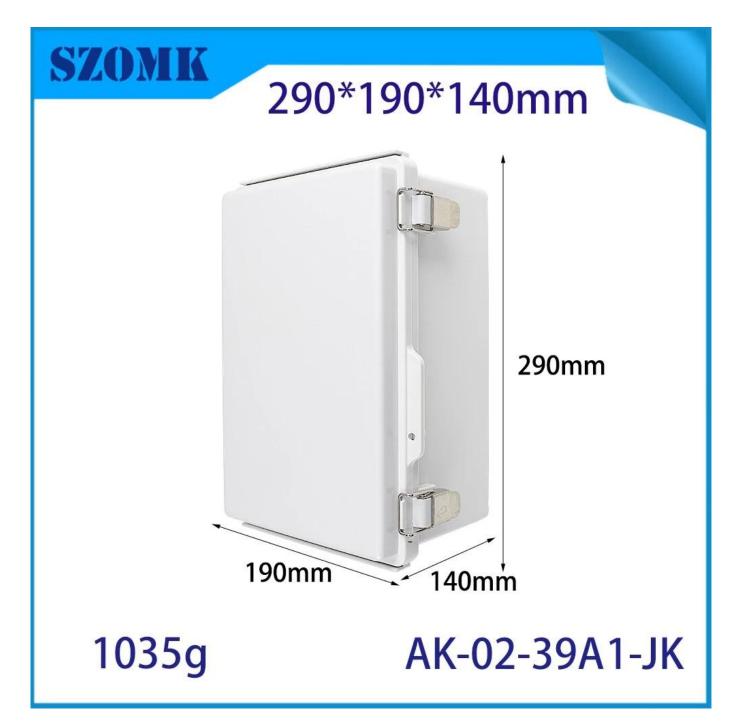

## AK-02-39A1-JK Electronics Solar Network Marine Outside Wire Cable Junction Box with Stainless Steel Hinged 290X190X140MM

| product parameter   |                                                                                                                              |  |
|---------------------|------------------------------------------------------------------------------------------------------------------------------|--|
| Product Name        | Stainless Steel Buckle Plastic Project Enclosure                                                                             |  |
| model               | AK-02-39A1-JK                                                                                                                |  |
| type                | Cable junction box                                                                                                           |  |
| External dimensions | 290X190X140MM                                                                                                                |  |
| color               | Gray                                                                                                                         |  |
| Material            | ABS                                                                                                                          |  |
| Feature             | Metal buckle,with mounting plate,Waterproof,Dustproof,anti impact                                                            |  |
| Function            | Special resistance to impace, excellent electrical insulation                                                                |  |
|                     | Outdoor Electronic Equipment, such as terminal boxes, distribution boards, instrumentation boxes, signal box equipment, etc. |  |
| Custom Services     | CNC holes, UV light, logos, oil paintings, PVC stickers, etc.                                                                |  |
| Drawing format      | 2D/3D/CAD/DWG/STEP/PDF/IGS                                                                                                   |  |
| Certificate         | IP67/CE/ROHS/ISO9001                                                                                                         |  |

| 1               |             |                                                                                                                                      |
|-----------------|-------------|--------------------------------------------------------------------------------------------------------------------------------------|
| AK-02-35A1-1-JK | 100x150x70  | Stainless steel quilt<br>junction box IP67<br>waterproof box, opaque<br>ABS material, transparent<br>cover PC material. (Type<br>A2) |
| AK-02-35A2-1-JK | 100X150X70  |                                                                                                                                      |
| AK-02-36A1-JK   | 200x100x75  |                                                                                                                                      |
| AK-02-36A2-JK   | 200X100X75  |                                                                                                                                      |
| AK-02-37A1-JK   | 150x150x90  |                                                                                                                                      |
| AK-02-37A2-JK   | 150X150X90  |                                                                                                                                      |
| AK-02-38A1-JK   | 220X110X170 |                                                                                                                                      |
| AK-02-38A2-JK   | 220X110X170 |                                                                                                                                      |
| AK-02-39A1-JK   | 290X190X140 |                                                                                                                                      |
| AK-02-39A2-JK   | 290X190X140 |                                                                                                                                      |
| AK-02-40A1-JK   | 390x290x160 |                                                                                                                                      |
| AK-02-40A2-JK   | 390X290X160 |                                                                                                                                      |
| AK-02-41A1-JK   | 350x250x150 |                                                                                                                                      |
| AK-02-41A2-JK   | 350X250X150 |                                                                                                                                      |
| AK-02-42A1-JK   | 330x330x130 |                                                                                                                                      |
| AK-02-42A2-JK   | 330X330X130 |                                                                                                                                      |