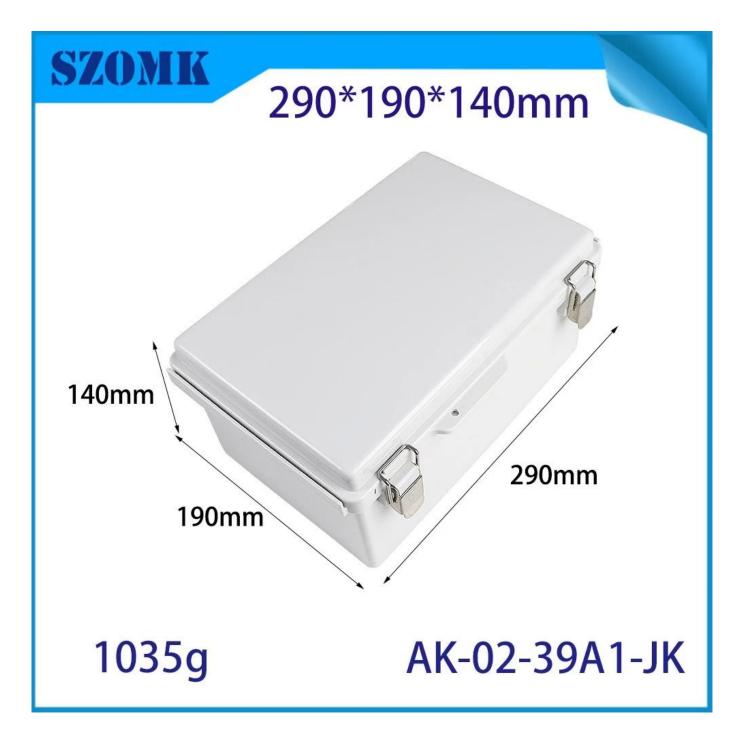

## AK-02-39A1-JK Electronics Solar Network Marine Outside Wire Cable Junction Box with Stainless Steel Hinged 290X190X140MM

| product parameter   |                                                                                                                              |  |
|---------------------|------------------------------------------------------------------------------------------------------------------------------|--|
| Product Name        | Stainless Steel Buckle Plastic Project Enclosure                                                                             |  |
| model               | AK-02-39A1-JK                                                                                                                |  |
| type                | Cable junction box                                                                                                           |  |
| External dimensions | 290X190X140MM                                                                                                                |  |
| color               | Gray                                                                                                                         |  |
| Material            | ABS                                                                                                                          |  |
| Feature             | Metal buckle,with mounting plate,Waterproof,Dustproof,anti impact                                                            |  |
| Function            | Special resistance to impace, excellent electrical insulation                                                                |  |
|                     | Outdoor Electronic Equipment, such as terminal boxes, distribution boards, instrumentation boxes, signal box equipment, etc. |  |
| Custom Services     | CNC holes, UV light, logos, oil paintings, PVC stickers, etc.                                                                |  |
| Drawing format      | 2D/3D/CAD/DWG/STEP/PDF/IGS                                                                                                   |  |
| Certificate         | IP67/CE/ROHS/ISO9001                                                                                                         |  |