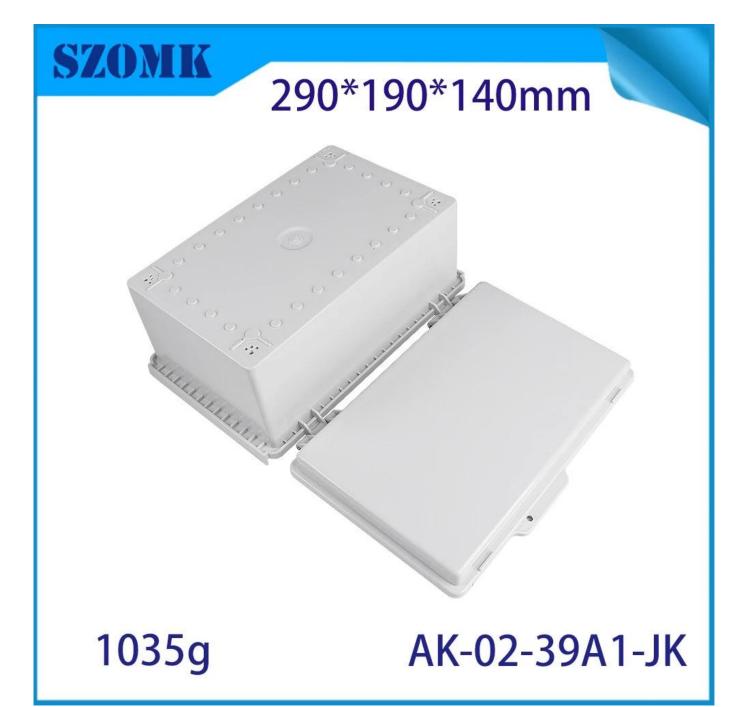

## AK-02-39A1-JK Electronics Solar Network Marine Outside Wire Cable Junction Box with Stainless Steel Hinged 290X190X140MM

| product parameter   |                                                                                                                              |  |
|---------------------|------------------------------------------------------------------------------------------------------------------------------|--|
| Product Name        | Stainless Steel Buckle Plastic Project Enclosure                                                                             |  |
| model               | AK-02-39A1-JK                                                                                                                |  |
| type                | Cable junction box                                                                                                           |  |
| External dimensions | 290X190X140MM                                                                                                                |  |
| color               | Gray                                                                                                                         |  |
| Material            | ABS                                                                                                                          |  |
| Feature             | Metal buckle,with mounting plate,Waterproof,Dustproof,anti impact                                                            |  |
| Function            | Special resistance to impace, excellent electrical insulation                                                                |  |
|                     | Outdoor Electronic Equipment, such as terminal boxes, distribution boards, instrumentation boxes, signal box equipment, etc. |  |
| Custom Services     | CNC holes, UV light, logos, oil paintings, PVC stickers, etc.                                                                |  |
| Drawing format      | 2D/3D/CAD/DWG/STEP/PDF/IGS                                                                                                   |  |
| Certificate         | IP67/CE/ROHS/ISO9001                                                                                                         |  |

Excellent Durability —SZOMK outdoor junction boxes are made of high-quality ABS material, which has excellent impact resistance and excellent electrical insulation properties. (PS:opague ABS material, transparent upper cover PC material)

IP67 Rated Waterproof
Electrical enclosures feature IP67 waterproof and weatherproof design, they provide superior protection from water, rain, dust, snow, oil, UV rays and other environmental factors. This rugged design makes it ideal for use in both indoor and outdoor environments, ensuring your electrical equipment is protected from harsh conditions.
Easy Installation
Comes with a mounting plate for easy installation, which can easily install various devices, saving your precious time and energy.