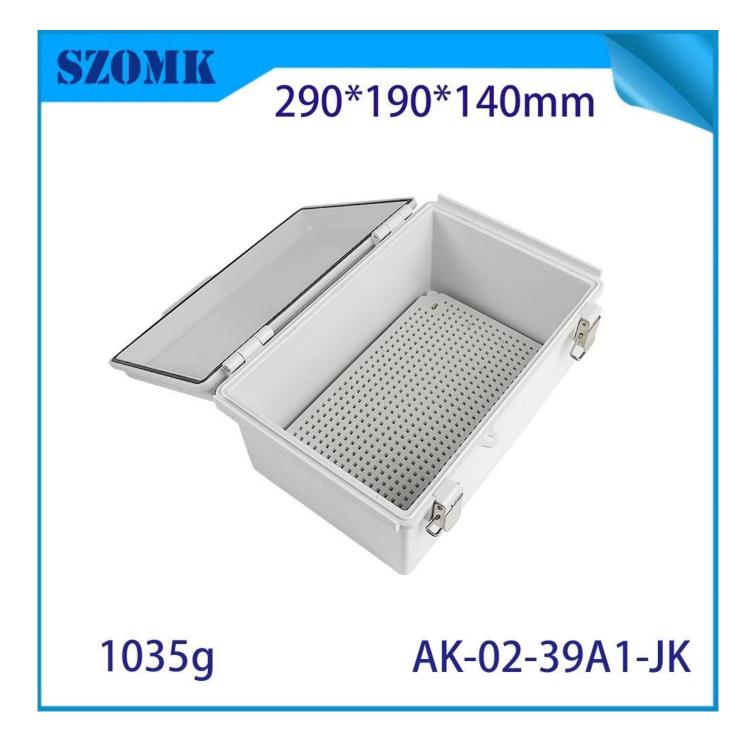

Convenient to Use: Our project box has a simple hinged lid that opens and closes easily, and a latch that provides a reliable watertight seal, making maintenance and operation easy.
Suitable for DIY Projects: This sturdy plastic electric waterproof box is easy to drill and can be molded to fit your specific needs, making it the perfect choice for your creative DIY projects.