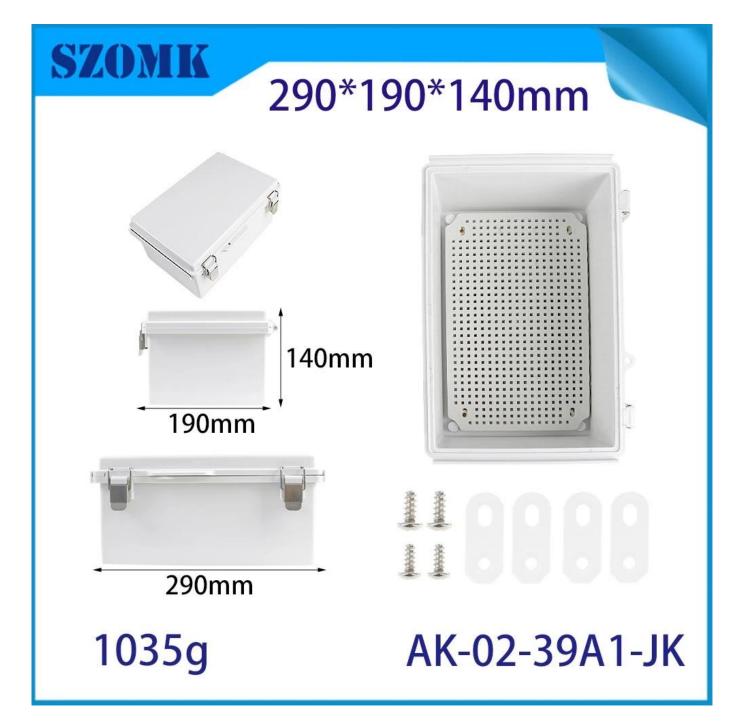

## AK-02-39A1-JK Electronics Solar Network Marine Outside Wire Cable Junction Box with Stainless Steel Hinged 290X190X140MM

| product parameter   |                                                                                                                              |  |
|---------------------|------------------------------------------------------------------------------------------------------------------------------|--|
| Product Name        | Stainless Steel Buckle Plastic Project Enclosure                                                                             |  |
| model               | AK-02-39A1-JK                                                                                                                |  |
| type                | Cable junction box                                                                                                           |  |
| External dimensions | 290X190X140MM                                                                                                                |  |
| color               | Gray                                                                                                                         |  |
| Material            | ABS                                                                                                                          |  |
| Feature             | Metal buckle,with mounting plate,Waterproof,Dustproof,anti impact                                                            |  |
| Function            | Special resistance to impace, excellent electrical insulation                                                                |  |
|                     | Outdoor Electronic Equipment, such as terminal boxes, distribution boards, instrumentation boxes, signal box equipment, etc. |  |
| Custom Services     | CNC holes, UV light, logos, oil paintings, PVC stickers, etc.                                                                |  |
| Drawing format      | 2D/3D/CAD/DWG/STEP/PDF/IGS                                                                                                   |  |
| Certificate         | IP67/CE/ROHS/ISO9001                                                                                                         |  |

IP67 Rated Waterproof
Electrical enclosures feature IP67 waterproof and weatherproof design, they provide superior protection from water, rain, dust, snow, oil, UV rays and other environmental factors. This rugged design makes it ideal for use in both indoor and outdoor environments, ensuring your electrical equipment is protected from harsh conditions.
Easy Installation
Comes with a mounting plate for easy installation, which can easily install various devices, saving your precious time and energy.