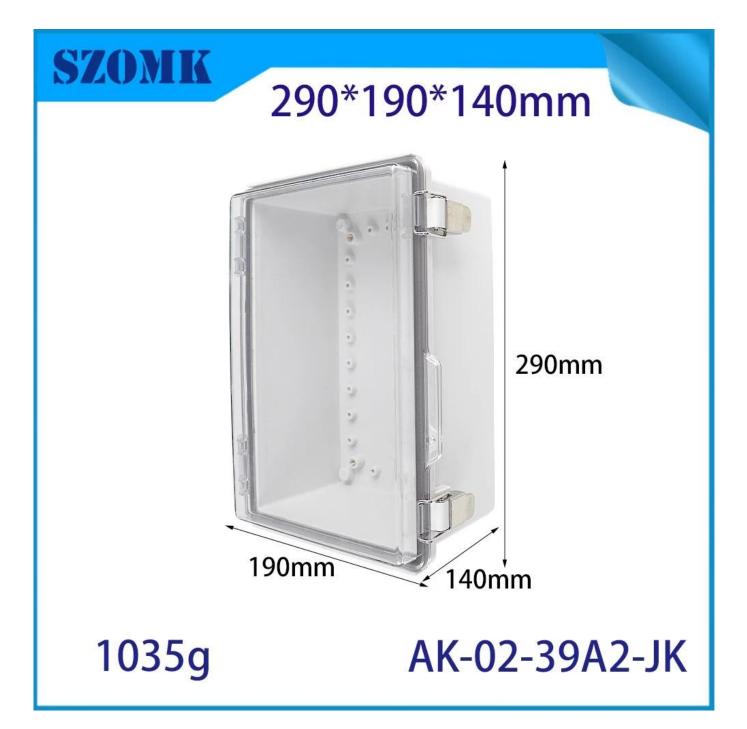

## AK-02-39A2-JK Clear Cover Stainless Steel Latch Junction Box Electrical Box Plastic IP67 Waterproof Box 290X190X140MM

| product parameter   |                                                                                                                              |  |
|---------------------|------------------------------------------------------------------------------------------------------------------------------|--|
| Product Name        | Stainless Steel Buckle Plastic Project Enclosure                                                                             |  |
| model               | AK-02-39A2-JK                                                                                                                |  |
| type                | Cable junction box                                                                                                           |  |
| External dimensions | 290X190X140MM                                                                                                                |  |
| color               | Gray                                                                                                                         |  |
| Material            | ABS+PC                                                                                                                       |  |
| Feature             | Metal buckle,with mounting plate,Waterproof,Dustproof,anti impact                                                            |  |
| Function            | Special resistance to impace, excellent electrical insulation                                                                |  |
|                     | Outdoor Electronic Equipment, such as terminal boxes, distribution boards, instrumentation boxes, signal box equipment, etc. |  |
| Custom Services     | CNC holes, UV light, logos, oil paintings, PVC stickers, etc.                                                                |  |
| Drawing format      | 2D/3D/CAD/DWG/STEP/PDF/IGS                                                                                                   |  |
| Certificate         | IP67/CE/ROHS/ISO9001                                                                                                         |  |