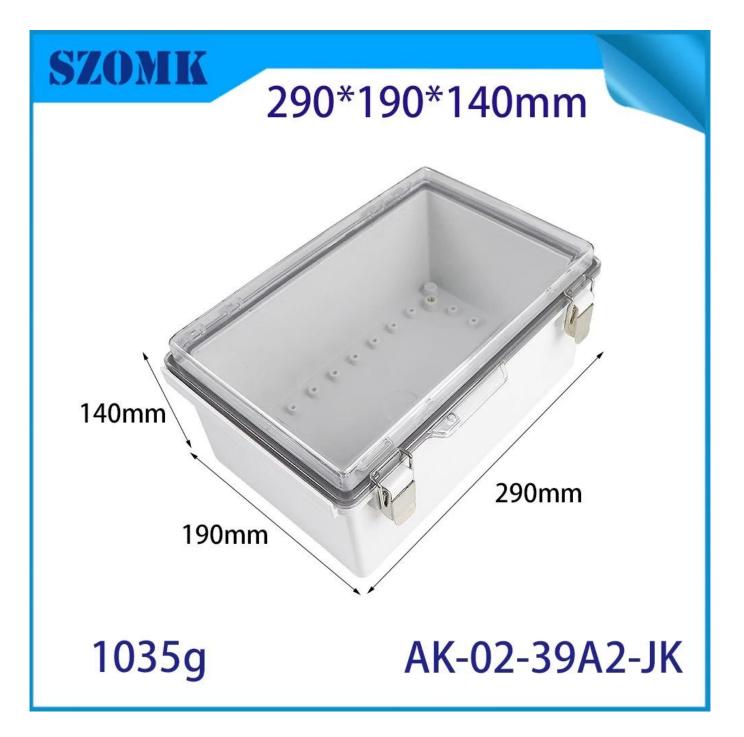

## AK-02-39A2-JK Clear Cover Stainless Steel Latch Junction Box Electrical Box Plastic IP67 Waterproof Box 290X190X140MM

| product parameter   |                                                                                                                              |  |
|---------------------|------------------------------------------------------------------------------------------------------------------------------|--|
| Product Name        | Stainless Steel Buckle Plastic Project Enclosure                                                                             |  |
| model               | AK-02-39A2-JK                                                                                                                |  |
| type                | Cable junction box                                                                                                           |  |
| External dimensions | 290X190X140MM                                                                                                                |  |
| color               | Gray                                                                                                                         |  |
| Material            | ABS+PC                                                                                                                       |  |
| Feature             | Metal buckle,with mounting plate,Waterproof,Dustproof,anti impact                                                            |  |
| Function            | Special resistance to impace, excellent electrical insulation                                                                |  |
|                     | Outdoor Electronic Equipment, such as terminal boxes, distribution boards, instrumentation boxes, signal box equipment, etc. |  |
| Custom Services     | CNC holes, UV light, logos, oil paintings, PVC stickers, etc.                                                                |  |
| Drawing format      | 2D/3D/CAD/DWG/STEP/PDF/IGS                                                                                                   |  |
| Certificate         | IP67/CE/ROHS/ISO9001                                                                                                         |  |