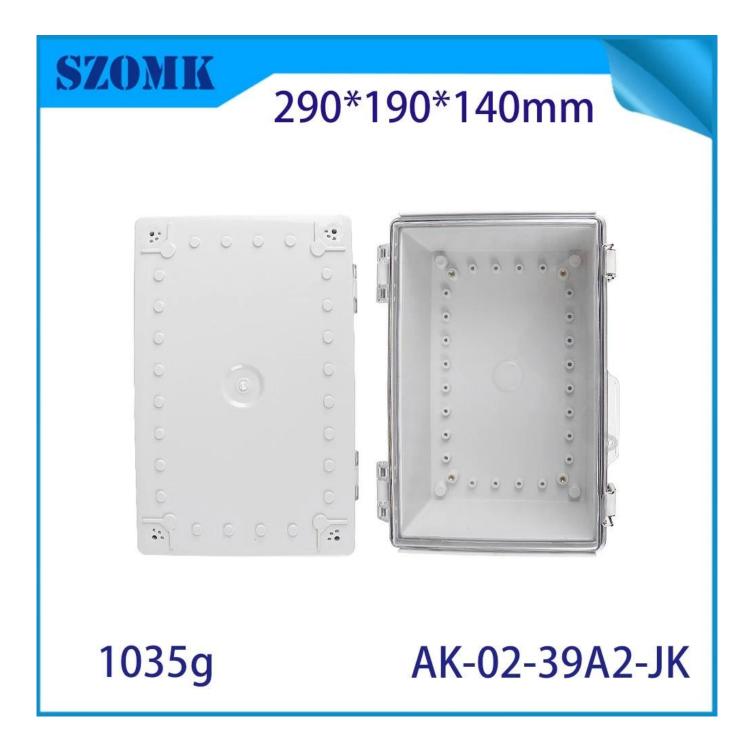

## AK-02-39A2-JK Clear Cover Stainless Steel Latch Junction Box Electrical Box Plastic IP67 Waterproof Box 290X190X140MM

| product parameter   |                                                                                                                              |  |
|---------------------|------------------------------------------------------------------------------------------------------------------------------|--|
| Product Name        | Stainless Steel Buckle Plastic Project Enclosure                                                                             |  |
| model               | AK-02-39A2-JK                                                                                                                |  |
| type                | Cable junction box                                                                                                           |  |
| External dimensions | 290X190X140MM                                                                                                                |  |
| color               | Gray                                                                                                                         |  |
| Material            | ABS+PC                                                                                                                       |  |
| Feature             | Metal buckle,with mounting plate,Waterproof,Dustproof,anti impact                                                            |  |
| Function            | Special resistance to impace, excellent electrical insulation                                                                |  |
|                     | Outdoor Electronic Equipment, such as terminal boxes, distribution boards, instrumentation boxes, signal box equipment, etc. |  |
| Custom Services     | CNC holes, UV light, logos, oil paintings, PVC stickers, etc.                                                                |  |
| Drawing format      | 2D/3D/CAD/DWG/STEP/PDF/IGS                                                                                                   |  |
| Certificate         | IP67/CE/ROHS/ISO9001                                                                                                         |  |

IP67 Rated Waterproof
Electrical enclosures feature IP67 waterproof and weatherproof design, they provide superior protection from water, rain, dust, snow, oil, UV rays and other environmental factors. This rugged design makes it ideal for use in both indoor and outdoor environments, ensuring your electrical equipment is protected from harsh conditions.
Easy Installation
Comes with a mounting plate for easy installation, which can easily install various devices, saving your precious time and energy.

Convenient to Use: Our project box has a simple hinged lid that opens and closes easily, and a latch that provides a reliable watertight seal, making maintenance and operation easy.
Suitable for DIY Projects: This sturdy plastic electric waterproof box is easy to drill and can be molded to fit your specific needs, making it the perfect choice for your creative DIY projects.