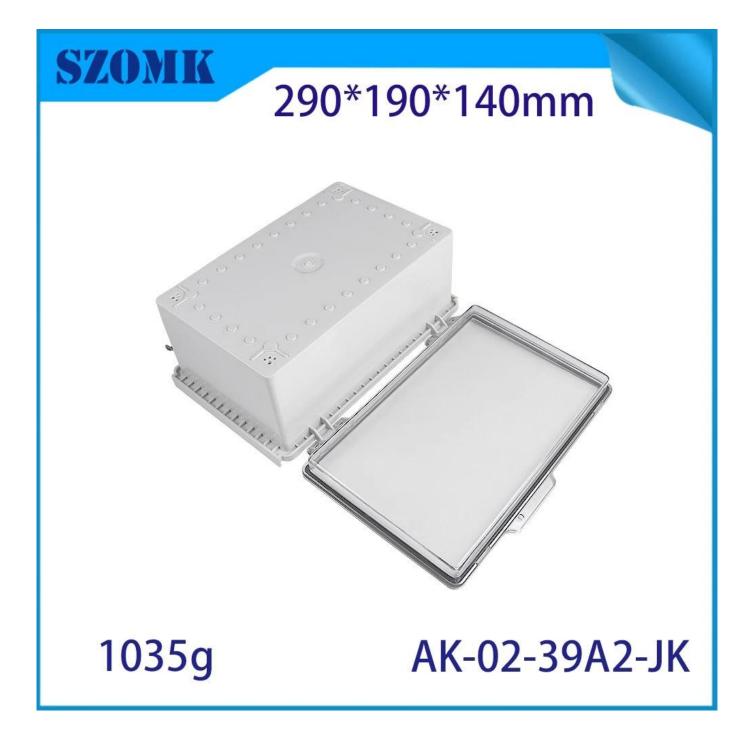

## AK-02-39A2-JK Clear Cover Stainless Steel Latch Junction Box Electrical Box Plastic IP67 Waterproof Box 290X190X140MM

| product parameter   |                                                                                                                              |  |
|---------------------|------------------------------------------------------------------------------------------------------------------------------|--|
| Product Name        | Stainless Steel Buckle Plastic Project Enclosure                                                                             |  |
| model               | AK-02-39A2-JK                                                                                                                |  |
| type                | Cable junction box                                                                                                           |  |
| External dimensions | 290X190X140MM                                                                                                                |  |
| color               | Gray                                                                                                                         |  |
| Material            | ABS+PC                                                                                                                       |  |
| Feature             | Metal buckle,with mounting plate,Waterproof,Dustproof,anti impact                                                            |  |
| Function            | Special resistance to impace, excellent electrical insulation                                                                |  |
|                     | Outdoor Electronic Equipment, such as terminal boxes, distribution boards, instrumentation boxes, signal box equipment, etc. |  |
| Custom Services     | CNC holes, UV light, logos, oil paintings, PVC stickers, etc.                                                                |  |
| Drawing format      | 2D/3D/CAD/DWG/STEP/PDF/IGS                                                                                                   |  |
| Certificate         | IP67/CE/ROHS/ISO9001                                                                                                         |  |

Convenient to Use: Our project box has a simple hinged lid that opens and closes easily, and a latch that provides a reliable watertight seal, making maintenance and operation easy.
Suitable for DIY Projects: This sturdy plastic electric waterproof box is easy to drill and can be molded to fit your specific needs, making it the perfect choice for your creative DIY projects.