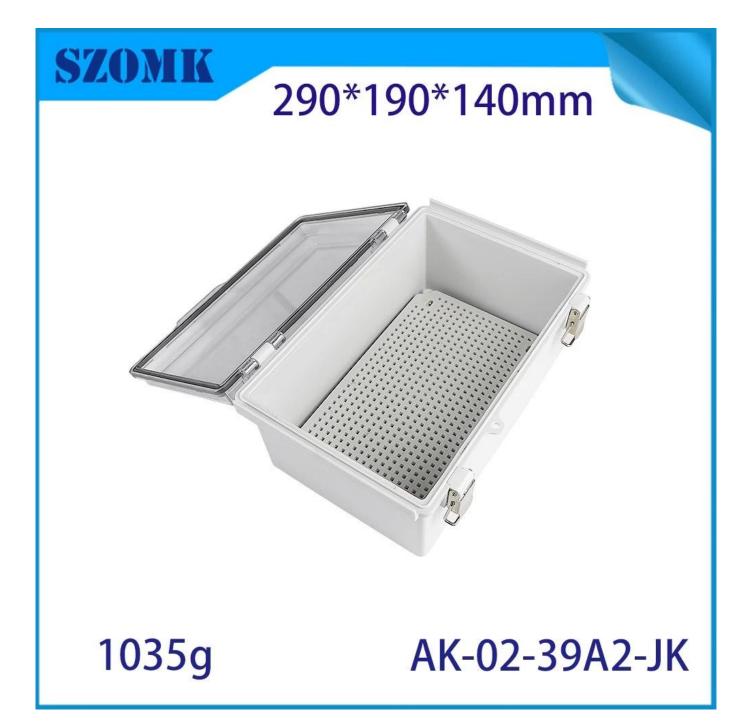

## AK-02-39A2-JK Clear Cover Stainless Steel Latch Junction Box Electrical Box Plastic IP67 Waterproof Box 290X190X140MM

| product parameter   |                                                                                                                              |  |
|---------------------|------------------------------------------------------------------------------------------------------------------------------|--|
| Product Name        | Stainless Steel Buckle Plastic Project Enclosure                                                                             |  |
| model               | AK-02-39A2-JK                                                                                                                |  |
| type                | Cable junction box                                                                                                           |  |
| External dimensions | 290X190X140MM                                                                                                                |  |
| color               | Gray                                                                                                                         |  |
| Material            | ABS+PC                                                                                                                       |  |
| Feature             | Metal buckle,with mounting plate,Waterproof,Dustproof,anti impact                                                            |  |
| Function            | Special resistance to impace, excellent electrical insulation                                                                |  |
|                     | Outdoor Electronic Equipment, such as terminal boxes, distribution boards, instrumentation boxes, signal box equipment, etc. |  |
| Custom Services     | CNC holes, UV light, logos, oil paintings, PVC stickers, etc.                                                                |  |
| Drawing format      | 2D/3D/CAD/DWG/STEP/PDF/IGS                                                                                                   |  |
| Certificate         | IP67/CE/ROHS/ISO9001                                                                                                         |  |

Excellent Durability —SZOMK outdoor junction boxes are made of high-quality ABS material, which has excellent impact resistance and excellent electrical insulation properties. (PS:opague ABS material, transparent upper cover PC material)

IP67 Rated Waterproof
Electrical enclosures feature IP67 waterproof and weatherproof design, they provide superior protection from water, rain, dust, snow, oil, UV rays and other environmental factors. This rugged design makes it ideal for use in both indoor and outdoor environments, ensuring your electrical equipment is protected from harsh conditions.
Easy Installation
Comes with a mounting plate for easy installation, which can easily install various devices, saving your precious time and energy.

Convenient to Use: Our project box has a simple hinged lid that opens and closes easily, and a latch that provides a reliable watertight seal, making maintenance and operation easy.
Suitable for DIY Projects: This sturdy plastic electric waterproof box is easy to drill and can be molded to fit your specific needs, making it the perfect choice for your creative DIY projects.