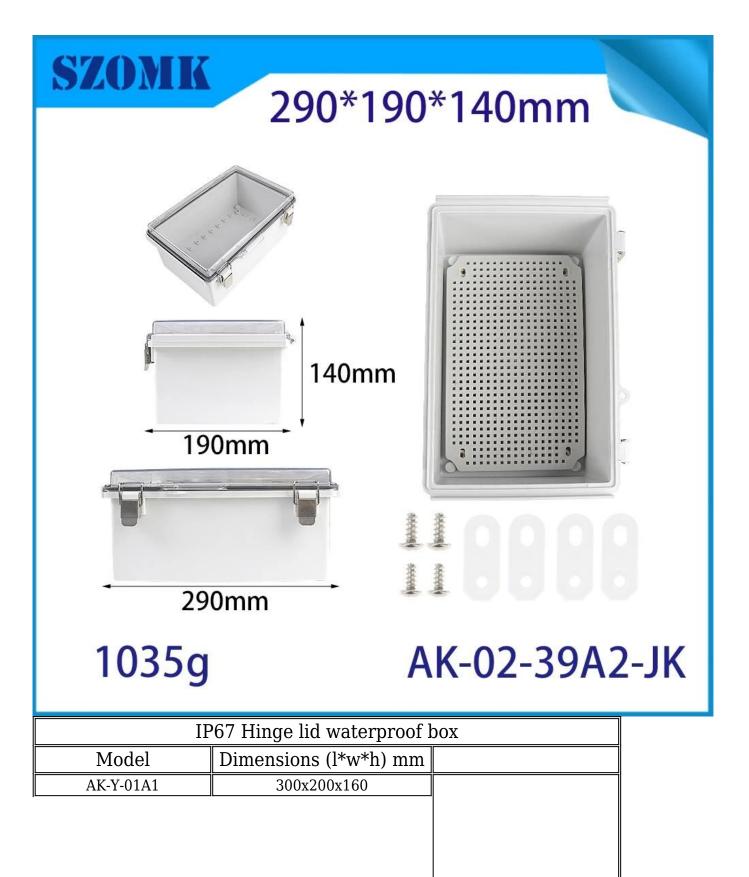

## AK-02-39A2-JK Clear Cover Stainless Steel Latch Junction Box Electrical Box Plastic IP67 Waterproof Box 290X190X140MM

| product parameter   |                                                                                                                              |  |
|---------------------|------------------------------------------------------------------------------------------------------------------------------|--|
| Product Name        | Stainless Steel Buckle Plastic Project Enclosure                                                                             |  |
| model               | AK-02-39A2-JK                                                                                                                |  |
| type                | Cable junction box                                                                                                           |  |
| External dimensions | 290X190X140MM                                                                                                                |  |
| color               | Gray                                                                                                                         |  |
| Material            | ABS+PC                                                                                                                       |  |
| Feature             | Metal buckle,with mounting plate,Waterproof,Dustproof,anti impact                                                            |  |
| Function            | Special resistance to impace, excellent electrical insulation                                                                |  |
|                     | Outdoor Electronic Equipment, such as terminal boxes, distribution boards, instrumentation boxes, signal box equipment, etc. |  |
| Custom Services     | CNC holes, UV light, logos, oil paintings, PVC stickers, etc.                                                                |  |
| Drawing format      | 2D/3D/CAD/DWG/STEP/PDF/IGS                                                                                                   |  |
| Certificate         | IP67/CE/ROHS/ISO9001                                                                                                         |  |

| 1               |             |                                                                                                                                      |
|-----------------|-------------|--------------------------------------------------------------------------------------------------------------------------------------|
| AK-02-35A1-1-JK | 100x150x70  | Stainless steel quilt<br>junction box IP67<br>waterproof box, opaque<br>ABS material, transparent<br>cover PC material. (Type<br>A2) |
| AK-02-35A2-1-JK | 100X150X70  |                                                                                                                                      |
| AK-02-36A1-JK   | 200x100x75  |                                                                                                                                      |
| AK-02-36A2-JK   | 200X100X75  |                                                                                                                                      |
| AK-02-37A1-JK   | 150x150x90  |                                                                                                                                      |
| AK-02-37A2-JK   | 150X150X90  |                                                                                                                                      |
| AK-02-38A1-JK   | 220X110X170 |                                                                                                                                      |
| AK-02-38A2-JK   | 220X110X170 |                                                                                                                                      |
| AK-02-39A1-JK   | 290X190X140 |                                                                                                                                      |
| AK-02-39A2-JK   | 290X190X140 |                                                                                                                                      |
| AK-02-40A1-JK   | 390x290x160 |                                                                                                                                      |
| AK-02-40A2-JK   | 390X290X160 |                                                                                                                                      |
| AK-02-41A1-JK   | 350x250x150 |                                                                                                                                      |
| AK-02-41A2-JK   | 350X250X150 |                                                                                                                                      |
| AK-02-42A1-JK   | 330x330x130 |                                                                                                                                      |
| AK-02-42A2-JK   | 330X330X130 |                                                                                                                                      |