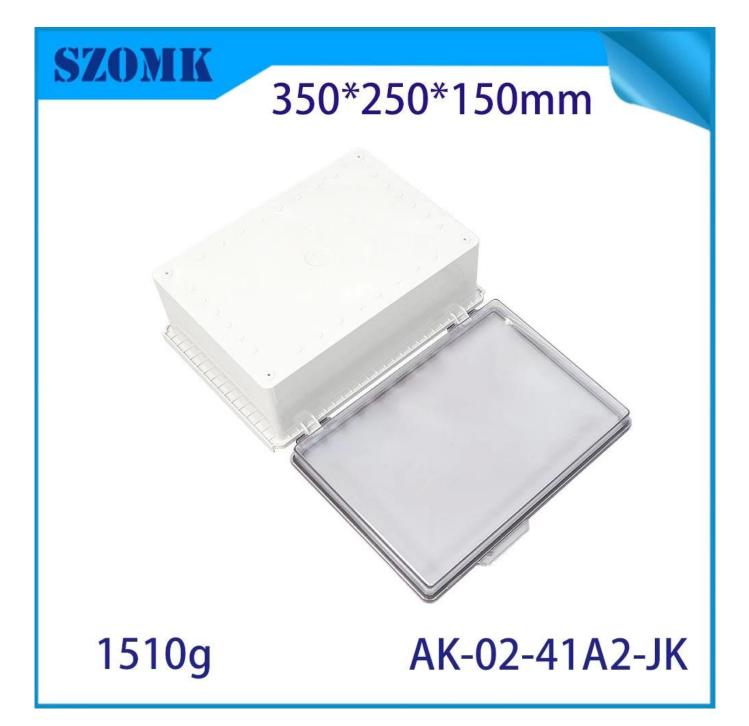

## AK-02-41A2-JK DIY Power Outdoor Enclosure Hinged Gray IP67 Waterproof Outdoor Electrical Junction Box with Grid Mounting Plate

| product parameter   |                                                                                                                              |  |
|---------------------|------------------------------------------------------------------------------------------------------------------------------|--|
| Product Name        | Stainless Steel Buckle Plastic Project Enclosure                                                                             |  |
| model               | AK-02-41A2-JK                                                                                                                |  |
| type                | Cable junction box                                                                                                           |  |
| External dimensions | 350X250X150MM                                                                                                                |  |
| color               | Gray                                                                                                                         |  |
| Material            | ABS+PC                                                                                                                       |  |
| Feature             | Metal buckle,with mounting plate,Waterproof,Dustproof,anti impact                                                            |  |
| Function            | Special resistance to impace, excellent electrical insulation                                                                |  |
|                     | Outdoor Electronic Equipment, such as terminal boxes, distribution boards, instrumentation boxes, signal box equipment, etc. |  |
| Custom Services     | CNC holes, UV light, logos, oil paintings, PVC stickers, etc.                                                                |  |
| Drawing format      | 2D/3D/CAD/DWG/STEP/PDF/IGS                                                                                                   |  |
| Certificate         | IP67/CE/ROHS/ISO9001                                                                                                         |  |

Convenient to Use: Our project box has a simple hinged lid that opens and closes easily, and a latch that provides a reliable watertight seal, making maintenance and operation easy.
Suitable for DIY Projects: This sturdy plastic electric waterproof box is easy to drill and can be molded to fit your specific needs, making it the perfect choice for your creative DIY projects.