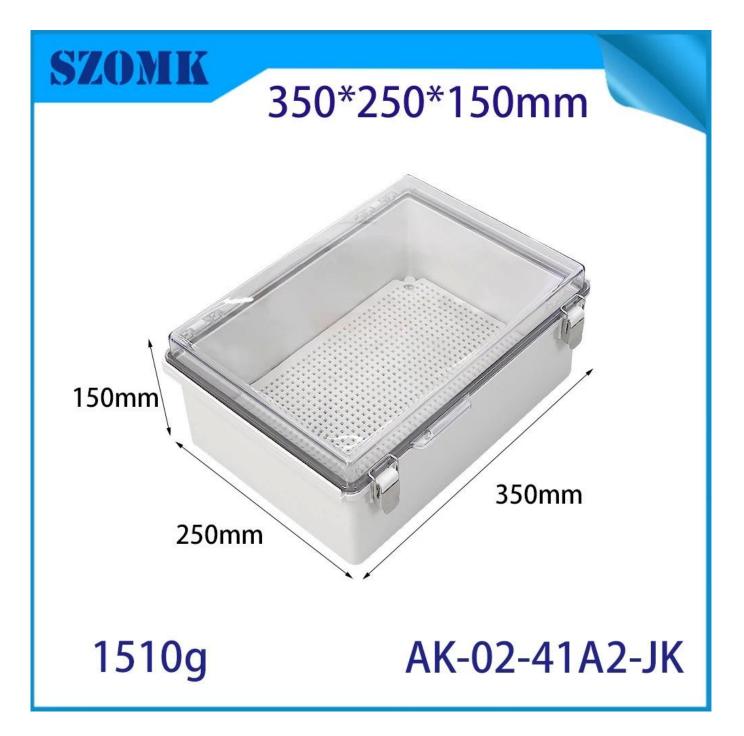

## AK-02-41A2-JK DIY Power Outdoor Enclosure Hinged Gray IP67 Waterproof Outdoor Electrical Junction Box with Grid Mounting Plate

| product parameter   |                                                                                                                              |  |
|---------------------|------------------------------------------------------------------------------------------------------------------------------|--|
| Product Name        | Stainless Steel Buckle Plastic Project Enclosure                                                                             |  |
| model               | AK-02-41A2-JK                                                                                                                |  |
| type                | Cable junction box                                                                                                           |  |
| External dimensions | 350X250X150MM                                                                                                                |  |
| color               | Gray                                                                                                                         |  |
| Material            | ABS+PC                                                                                                                       |  |
| Feature             | Metal buckle,with mounting plate,Waterproof,Dustproof,anti impact                                                            |  |
| Function            | Special resistance to impace, excellent electrical insulation                                                                |  |
|                     | Outdoor Electronic Equipment, such as terminal boxes, distribution boards, instrumentation boxes, signal box equipment, etc. |  |
| Custom Services     | CNC holes, UV light, logos, oil paintings, PVC stickers, etc.                                                                |  |
| Drawing format      | 2D/3D/CAD/DWG/STEP/PDF/IGS                                                                                                   |  |
| Certificate         | IP67/CE/ROHS/ISO9001                                                                                                         |  |

Excellent Durability —SZOMK outdoor junction boxes are made of high-quality ABS material, which has excellent impact resistance and excellent electrical insulation properties. (PS:opague ABS material, transparent upper cover PC material)