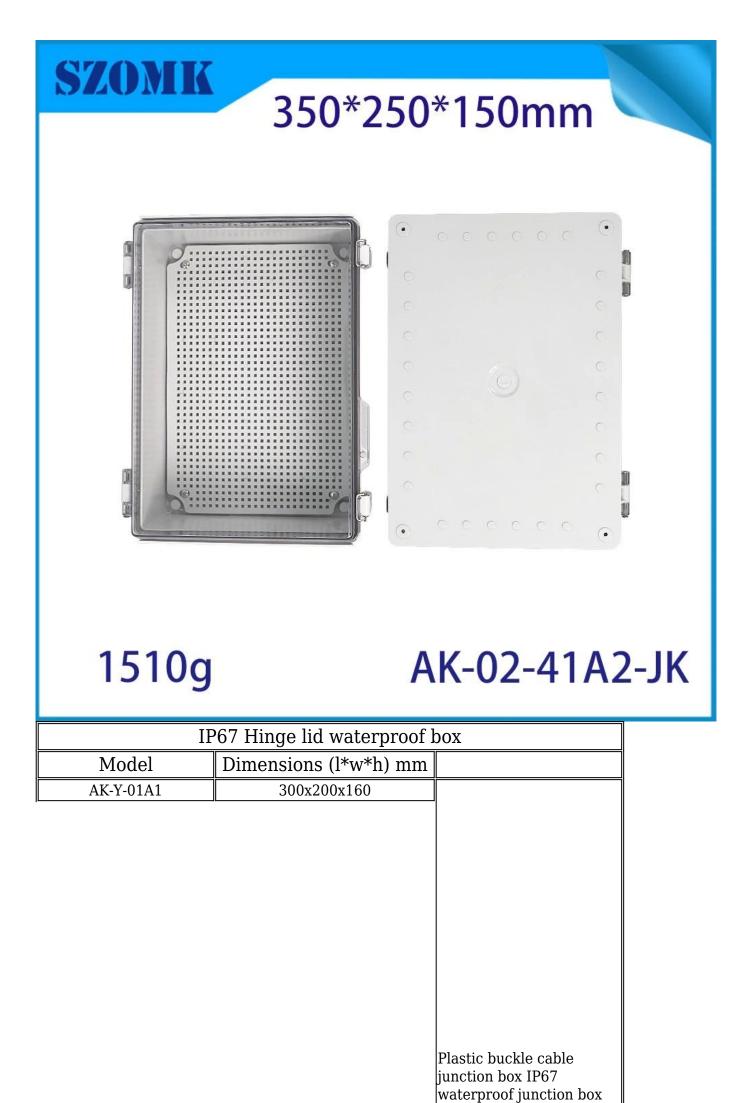

## AK-02-41A2-JK DIY Power Outdoor Enclosure Hinged Gray IP67 Waterproof Outdoor Electrical Junction Box with Grid Mounting Plate

| product parameter   |                                                                                                                              |  |
|---------------------|------------------------------------------------------------------------------------------------------------------------------|--|
| Product Name        | Stainless Steel Buckle Plastic Project Enclosure                                                                             |  |
| model               | AK-02-41A2-JK                                                                                                                |  |
| type                | Cable junction box                                                                                                           |  |
| External dimensions | 350X250X150MM                                                                                                                |  |
| color               | Gray                                                                                                                         |  |
| Material            | ABS+PC                                                                                                                       |  |
| Feature             | Metal buckle,with mounting plate,Waterproof,Dustproof,anti impact                                                            |  |
| Function            | Special resistance to impace, excellent electrical insulation                                                                |  |
|                     | Outdoor Electronic Equipment, such as terminal boxes, distribution boards, instrumentation boxes, signal box equipment, etc. |  |
| Custom Services     | CNC holes, UV light, logos, oil paintings, PVC stickers, etc.                                                                |  |
| Drawing format      | 2D/3D/CAD/DWG/STEP/PDF/IGS                                                                                                   |  |
| Certificate         | IP67/CE/ROHS/ISO9001                                                                                                         |  |

| 1               |             |                                                                                                                                      |
|-----------------|-------------|--------------------------------------------------------------------------------------------------------------------------------------|
| AK-02-35A1-1-JK | 100x150x70  | Stainless steel quilt<br>junction box IP67<br>waterproof box, opaque<br>ABS material, transparent<br>cover PC material. (Type<br>A2) |
| AK-02-35A2-1-JK | 100X150X70  |                                                                                                                                      |
| AK-02-36A1-JK   | 200x100x75  |                                                                                                                                      |
| AK-02-36A2-JK   | 200X100X75  |                                                                                                                                      |
| AK-02-37A1-JK   | 150x150x90  |                                                                                                                                      |
| AK-02-37A2-JK   | 150X150X90  |                                                                                                                                      |
| AK-02-38A1-JK   | 220X110X170 |                                                                                                                                      |
| AK-02-38A2-JK   | 220X110X170 |                                                                                                                                      |
| AK-02-39A1-JK   | 290X190X140 |                                                                                                                                      |
| AK-02-39A2-JK   | 290X190X140 |                                                                                                                                      |
| AK-02-40A1-JK   | 390x290x160 |                                                                                                                                      |
| AK-02-40A2-JK   | 390X290X160 |                                                                                                                                      |
| AK-02-41A1-JK   | 350x250x150 |                                                                                                                                      |
| AK-02-41A2-JK   | 350X250X150 |                                                                                                                                      |
| AK-02-42A1-JK   | 330x330x130 |                                                                                                                                      |
| AK-02-42A2-JK   | 330X330X130 |                                                                                                                                      |