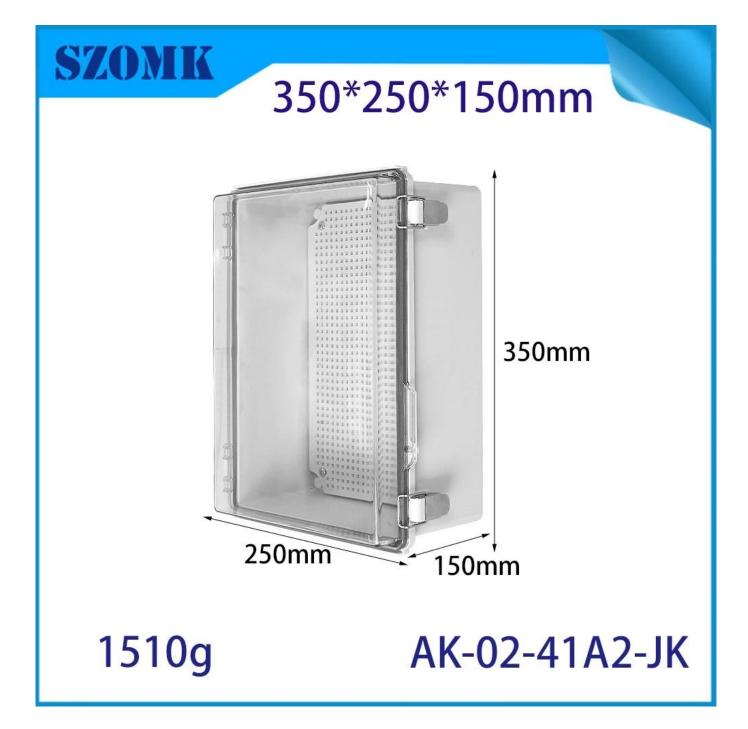

## AK-02-41A2-JK DIY Power Outdoor Enclosure Hinged Gray IP67 Waterproof Outdoor Electrical Junction Box with Grid Mounting Plate

| product parameter   |                                                                                                                              |  |
|---------------------|------------------------------------------------------------------------------------------------------------------------------|--|
| Product Name        | Stainless Steel Buckle Plastic Project Enclosure                                                                             |  |
| model               | AK-02-41A2-JK                                                                                                                |  |
| type                | Cable junction box                                                                                                           |  |
| External dimensions | 350X250X150MM                                                                                                                |  |
| color               | Gray                                                                                                                         |  |
| Material            | ABS+PC                                                                                                                       |  |
| Feature             | Metal buckle,with mounting plate,Waterproof,Dustproof,anti impact                                                            |  |
| Function            | Special resistance to impace, excellent electrical insulation                                                                |  |
|                     | Outdoor Electronic Equipment, such as terminal boxes, distribution boards, instrumentation boxes, signal box equipment, etc. |  |
| Custom Services     | CNC holes, UV light, logos, oil paintings, PVC stickers, etc.                                                                |  |
| Drawing format      | 2D/3D/CAD/DWG/STEP/PDF/IGS                                                                                                   |  |
| Certificate         | IP67/CE/ROHS/ISO9001                                                                                                         |  |

IP67 Rated Waterproof
Electrical enclosures feature IP67 waterproof and weatherproof design, they provide superior protection from water, rain, dust, snow, oil, UV rays and other environmental factors. This rugged design makes it ideal for use in both indoor and outdoor environments, ensuring your electrical equipment is protected from harsh conditions.
Easy Installation
Comes with a mounting plate for easy installation, which can easily install various devices, saving your precious time and energy.