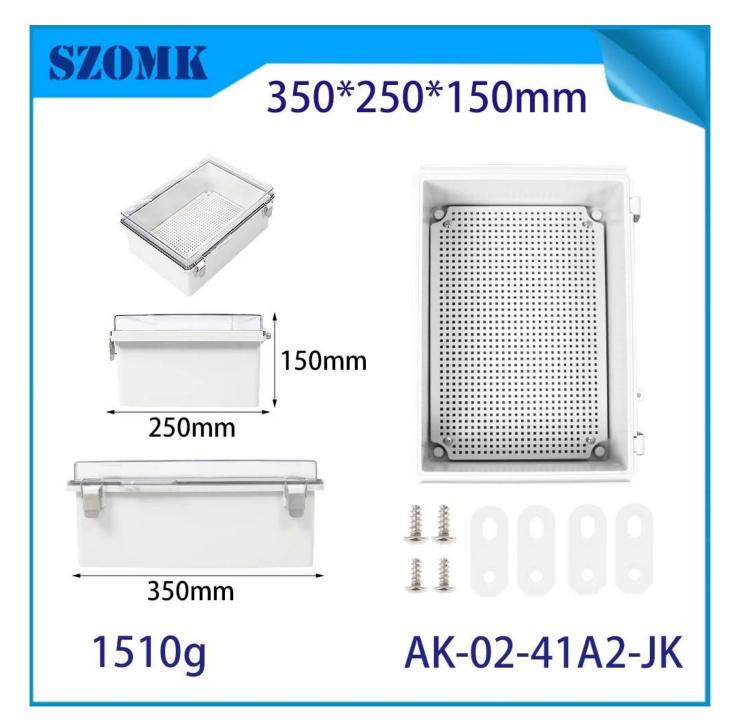

## AK-02-41A2-JK DIY Power Outdoor Enclosure Hinged Gray IP67 Waterproof Outdoor Electrical Junction Box with Grid Mounting Plate

| product parameter   |                                                                                                                              |  |
|---------------------|------------------------------------------------------------------------------------------------------------------------------|--|
| Product Name        | Stainless Steel Buckle Plastic Project Enclosure                                                                             |  |
| model               | AK-02-41A2-JK                                                                                                                |  |
| type                | Cable junction box                                                                                                           |  |
| External dimensions | 350X250X150MM                                                                                                                |  |
| color               | Gray                                                                                                                         |  |
| Material            | ABS+PC                                                                                                                       |  |
| Feature             | Metal buckle,with mounting plate,Waterproof,Dustproof,anti impact                                                            |  |
| Function            | Special resistance to impace, excellent electrical insulation                                                                |  |
|                     | Outdoor Electronic Equipment, such as terminal boxes, distribution boards, instrumentation boxes, signal box equipment, etc. |  |
| Custom Services     | CNC holes, UV light, logos, oil paintings, PVC stickers, etc.                                                                |  |
| Drawing format      | 2D/3D/CAD/DWG/STEP/PDF/IGS                                                                                                   |  |
| Certificate         | IP67/CE/ROHS/ISO9001                                                                                                         |  |

IP67 Rated Waterproof
Electrical enclosures feature IP67 waterproof and weatherproof design, they provide superior protection from water, rain, dust, snow, oil, UV rays and other environmental factors. This rugged design makes it ideal for use in both indoor and outdoor environments, ensuring your electrical equipment is protected from harsh conditions.
Easy Installation
Comes with a mounting plate for easy installation, which can easily install various devices, saving your precious time and energy.