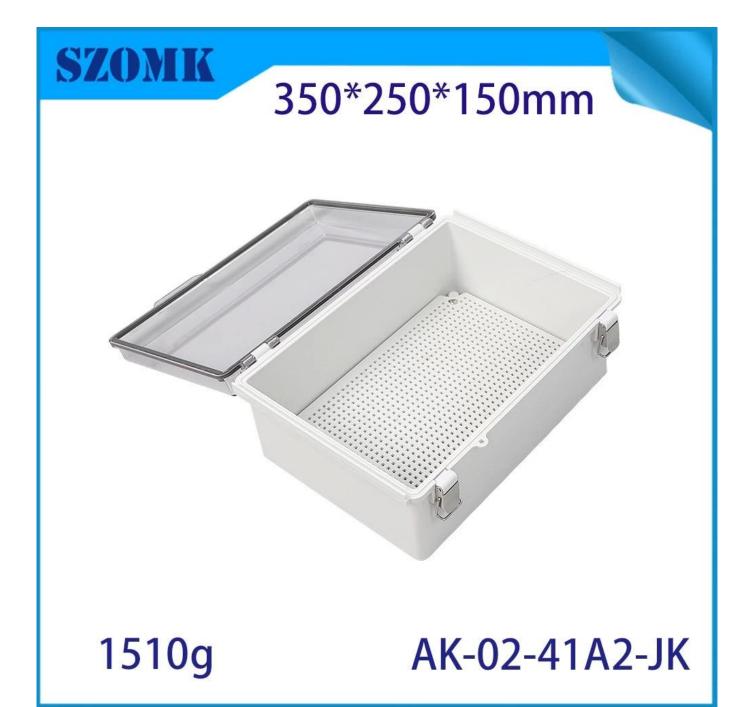

## AK-02-41A2-JK DIY Power Outdoor Enclosure Hinged Gray IP67 Waterproof Outdoor Electrical Junction Box with Grid Mounting Plate

| product parameter   |                                                                                                                              |  |
|---------------------|------------------------------------------------------------------------------------------------------------------------------|--|
| Product Name        | Stainless Steel Buckle Plastic Project Enclosure                                                                             |  |
| model               | AK-02-41A2-JK                                                                                                                |  |
| type                | Cable junction box                                                                                                           |  |
| External dimensions | 350X250X150MM                                                                                                                |  |
| color               | Gray                                                                                                                         |  |
| Material            | ABS+PC                                                                                                                       |  |
| Feature             | Metal buckle,with mounting plate,Waterproof,Dustproof,anti impact                                                            |  |
| Function            | Special resistance to impace, excellent electrical insulation                                                                |  |
|                     | Outdoor Electronic Equipment, such as terminal boxes, distribution boards, instrumentation boxes, signal box equipment, etc. |  |
| Custom Services     | CNC holes, UV light, logos, oil paintings, PVC stickers, etc.                                                                |  |
| Drawing format      | 2D/3D/CAD/DWG/STEP/PDF/IGS                                                                                                   |  |
| Certificate         | IP67/CE/ROHS/ISO9001                                                                                                         |  |