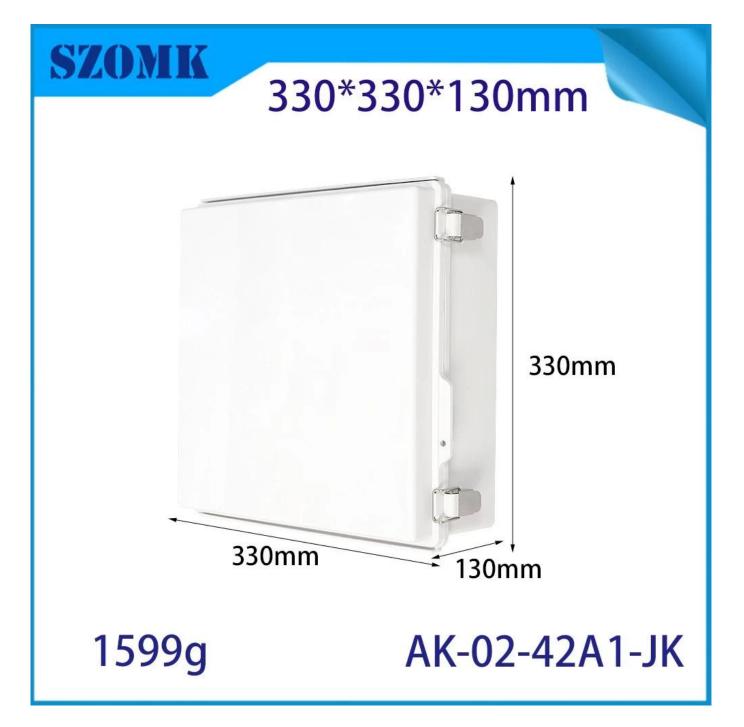

## AK-02-42A1-JK Waterproof Box 304 Stainless Steel Latch Outdoor Electrical Box For Marine Electrical Box for Power Supplies 330X330X130MM

| product parameter   |                                                                                                                              |  |
|---------------------|------------------------------------------------------------------------------------------------------------------------------|--|
| Product Name        | Stainless Steel Buckle Plastic Project Enclosure                                                                             |  |
| model               | AK-02-41A1-JK                                                                                                                |  |
| type                | Cable junction box                                                                                                           |  |
| External dimensions | 330X330X130MM                                                                                                                |  |
| color               | Gray                                                                                                                         |  |
| Material            | ABS                                                                                                                          |  |
| Feature             | Metal buckle,with mounting plate,Waterproof,Dustproof,anti impact                                                            |  |
| Function            | Special resistance to impace, excellent electrical insulation                                                                |  |
| application         | Outdoor Electronic Equipment, such as terminal boxes, distribution boards, instrumentation boxes, signal box equipment, etc. |  |
| Custom Services     | CNC holes, UV light, logos, oil paintings, PVC stickers, etc.                                                                |  |
| Drawing format      | 2D/3D/CAD/DWG/STEP/PDF/IGS                                                                                                   |  |
| Certificate         | IP67/CE/ROHS/ISO9001                                                                                                         |  |

| 1               |             |                                                                                                                                      |
|-----------------|-------------|--------------------------------------------------------------------------------------------------------------------------------------|
| AK-02-35A1-1-JK | 100x150x70  |                                                                                                                                      |
| AK-02-35A2-1-JK | 100X150X70  | Stainless steel quilt<br>junction box IP67<br>waterproof box, opaque<br>ABS material, transparent<br>cover PC material. (Type<br>A2) |
| AK-02-36A1-JK   | 200x100x75  |                                                                                                                                      |
| AK-02-36A2-JK   | 200X100X75  |                                                                                                                                      |
| AK-02-37A1-JK   | 150x150x90  |                                                                                                                                      |
| AK-02-37A2-JK   | 150X150X90  |                                                                                                                                      |
| AK-02-38A1-JK   | 220X110X170 |                                                                                                                                      |
| AK-02-38A2-JK   | 220X110X170 |                                                                                                                                      |
| AK-02-39A1-JK   | 290X190X140 |                                                                                                                                      |
| AK-02-39A2-JK   | 290X190X140 |                                                                                                                                      |
| AK-02-40A1-JK   | 390x290x160 |                                                                                                                                      |
| AK-02-40A2-JK   | 390X290X160 |                                                                                                                                      |
| AK-02-41A1-JK   | 350x250x150 |                                                                                                                                      |
| AK-02-41A2-JK   | 350X250X150 |                                                                                                                                      |
| AK-02-42A1-JK   | 330x330x130 |                                                                                                                                      |
| AK-02-42A2-JK   | 330X330X130 |                                                                                                                                      |