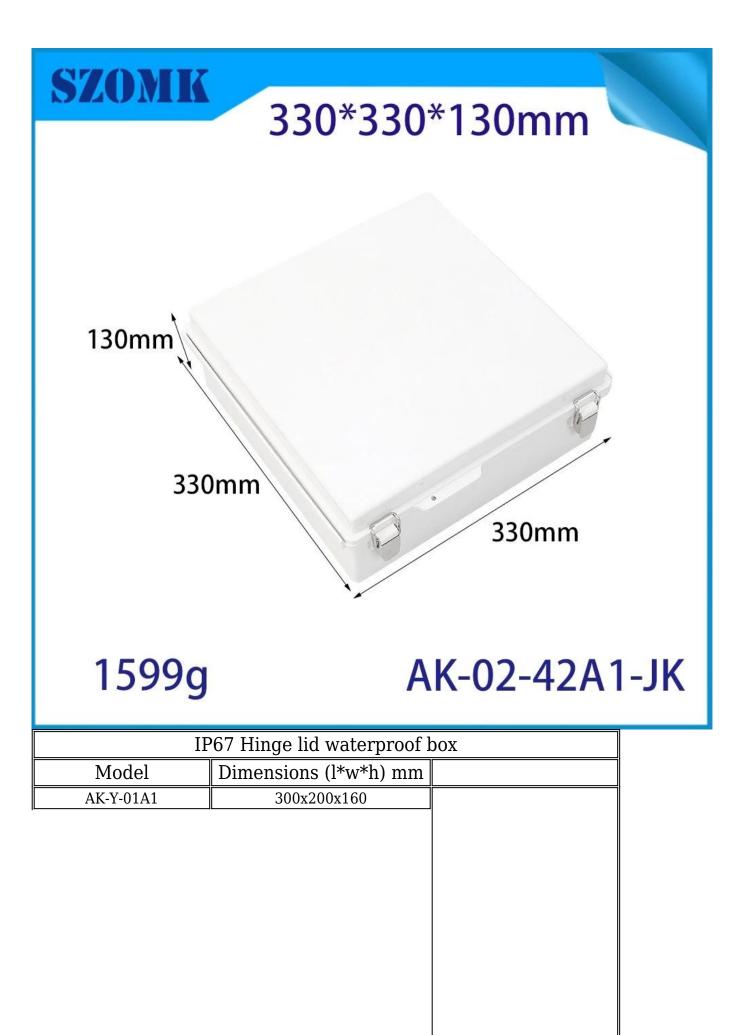

## AK-02-42A1-JK Waterproof Box 304 Stainless Steel Latch Outdoor Electrical Box For Marine Electrical Box for Power Supplies 330X330X130MM

| product parameter   |                                                                                                                              |  |
|---------------------|------------------------------------------------------------------------------------------------------------------------------|--|
| Product Name        | Stainless Steel Buckle Plastic Project Enclosure                                                                             |  |
| model               | AK-02-41A1-JK                                                                                                                |  |
| type                | Cable junction box                                                                                                           |  |
| External dimensions | 330X330X130MM                                                                                                                |  |
| color               | Gray                                                                                                                         |  |
| Material            | ABS                                                                                                                          |  |
| Feature             | Metal buckle,with mounting plate,Waterproof,Dustproof,anti impact                                                            |  |
| Function            | Special resistance to impace, excellent electrical insulation                                                                |  |
| application         | Outdoor Electronic Equipment, such as terminal boxes, distribution boards, instrumentation boxes, signal box equipment, etc. |  |
| Custom Services     | CNC holes, UV light, logos, oil paintings, PVC stickers, etc.                                                                |  |
| Drawing format      | 2D/3D/CAD/DWG/STEP/PDF/IGS                                                                                                   |  |
| Certificate         | IP67/CE/ROHS/ISO9001                                                                                                         |  |

| 1               |             |                                                                                                                                      |
|-----------------|-------------|--------------------------------------------------------------------------------------------------------------------------------------|
| AK-02-35A1-1-JK | 100x150x70  |                                                                                                                                      |
| AK-02-35A2-1-JK | 100X150X70  | Stainless steel quilt<br>junction box IP67<br>waterproof box, opaque<br>ABS material, transparent<br>cover PC material. (Type<br>A2) |
| AK-02-36A1-JK   | 200x100x75  |                                                                                                                                      |
| AK-02-36A2-JK   | 200X100X75  |                                                                                                                                      |
| AK-02-37A1-JK   | 150x150x90  |                                                                                                                                      |
| AK-02-37A2-JK   | 150X150X90  |                                                                                                                                      |
| AK-02-38A1-JK   | 220X110X170 |                                                                                                                                      |
| AK-02-38A2-JK   | 220X110X170 |                                                                                                                                      |
| AK-02-39A1-JK   | 290X190X140 |                                                                                                                                      |
| AK-02-39A2-JK   | 290X190X140 |                                                                                                                                      |
| AK-02-40A1-JK   | 390x290x160 |                                                                                                                                      |
| AK-02-40A2-JK   | 390X290X160 |                                                                                                                                      |
| AK-02-41A1-JK   | 350x250x150 |                                                                                                                                      |
| AK-02-41A2-JK   | 350X250X150 |                                                                                                                                      |
| AK-02-42A1-JK   | 330x330x130 |                                                                                                                                      |
| AK-02-42A2-JK   | 330X330X130 |                                                                                                                                      |