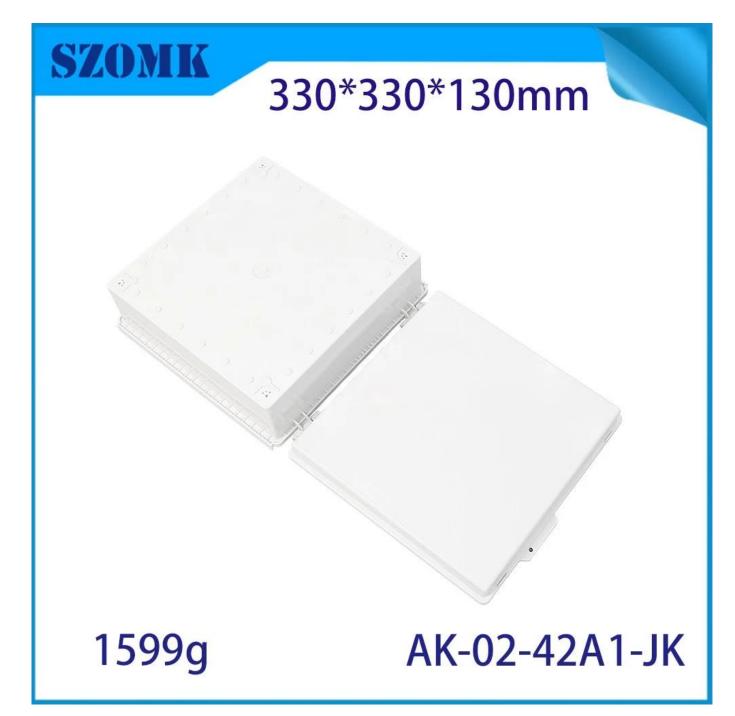

## AK-02-42A1-JK Waterproof Box 304 Stainless Steel Latch Outdoor Electrical Box For Marine Electrical Box for Power Supplies 330X330X130MM

| product parameter   |                                                                                                                              |  |
|---------------------|------------------------------------------------------------------------------------------------------------------------------|--|
| Product Name        | Stainless Steel Buckle Plastic Project Enclosure                                                                             |  |
| model               | AK-02-41A1-JK                                                                                                                |  |
| type                | Cable junction box                                                                                                           |  |
| External dimensions | 330X330X130MM                                                                                                                |  |
| color               | Gray                                                                                                                         |  |
| Material            | ABS                                                                                                                          |  |
| Feature             | Metal buckle,with mounting plate,Waterproof,Dustproof,anti impact                                                            |  |
| Function            | Special resistance to impace, excellent electrical insulation                                                                |  |
| application         | Outdoor Electronic Equipment, such as terminal boxes, distribution boards, instrumentation boxes, signal box equipment, etc. |  |
| Custom Services     | CNC holes, UV light, logos, oil paintings, PVC stickers, etc.                                                                |  |
| Drawing format      | 2D/3D/CAD/DWG/STEP/PDF/IGS                                                                                                   |  |
| Certificate         | IP67/CE/ROHS/ISO9001                                                                                                         |  |

| 1               |             |                                                                                                                                      |
|-----------------|-------------|--------------------------------------------------------------------------------------------------------------------------------------|
| AK-02-35A1-1-JK | 100x150x70  |                                                                                                                                      |
| AK-02-35A2-1-JK | 100X150X70  | Stainless steel quilt<br>junction box IP67<br>waterproof box, opaque<br>ABS material, transparent<br>cover PC material. (Type<br>A2) |
| AK-02-36A1-JK   | 200x100x75  |                                                                                                                                      |
| AK-02-36A2-JK   | 200X100X75  |                                                                                                                                      |
| AK-02-37A1-JK   | 150x150x90  |                                                                                                                                      |
| AK-02-37A2-JK   | 150X150X90  |                                                                                                                                      |
| AK-02-38A1-JK   | 220X110X170 |                                                                                                                                      |
| AK-02-38A2-JK   | 220X110X170 |                                                                                                                                      |
| AK-02-39A1-JK   | 290X190X140 |                                                                                                                                      |
| AK-02-39A2-JK   | 290X190X140 |                                                                                                                                      |
| AK-02-40A1-JK   | 390x290x160 |                                                                                                                                      |
| AK-02-40A2-JK   | 390X290X160 |                                                                                                                                      |
| AK-02-41A1-JK   | 350x250x150 |                                                                                                                                      |
| AK-02-41A2-JK   | 350X250X150 |                                                                                                                                      |
| AK-02-42A1-JK   | 330x330x130 |                                                                                                                                      |
| AK-02-42A2-JK   | 330X330X130 |                                                                                                                                      |