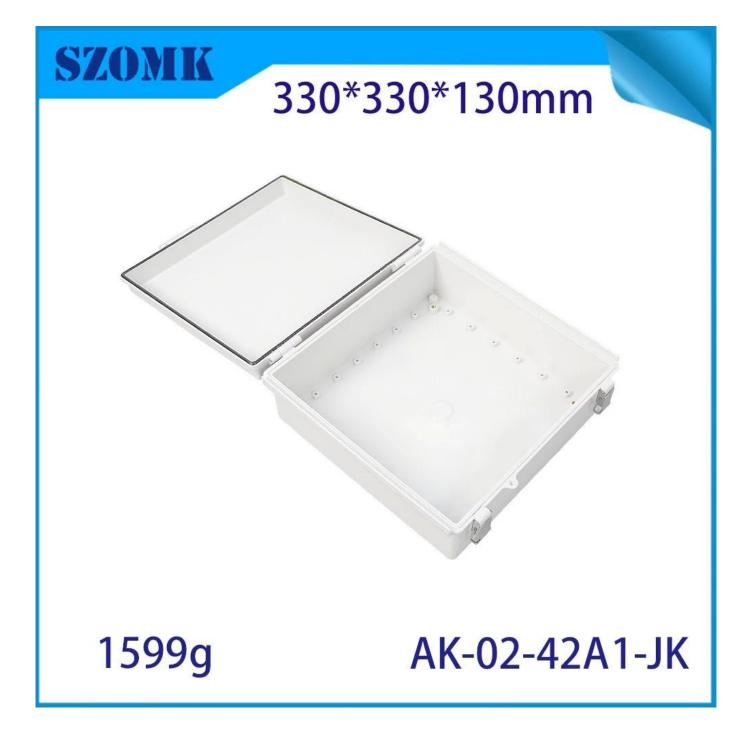

## AK-02-42A1-JK Waterproof Box 304 Stainless Steel Latch Outdoor Electrical Box For Marine Electrical Box for Power Supplies 330X330X130MM

| product parameter   |                                                                                                                              |  |
|---------------------|------------------------------------------------------------------------------------------------------------------------------|--|
| Product Name        | Stainless Steel Buckle Plastic Project Enclosure                                                                             |  |
| model               | AK-02-41A1-JK                                                                                                                |  |
| type                | Cable junction box                                                                                                           |  |
| External dimensions | 330X330X130MM                                                                                                                |  |
| color               | Gray                                                                                                                         |  |
| Material            | ABS                                                                                                                          |  |
| Feature             | Metal buckle,with mounting plate,Waterproof,Dustproof,anti impact                                                            |  |
| Function            | Special resistance to impace, excellent electrical insulation                                                                |  |
| application         | Outdoor Electronic Equipment, such as terminal boxes, distribution boards, instrumentation boxes, signal box equipment, etc. |  |
| Custom Services     | CNC holes, UV light, logos, oil paintings, PVC stickers, etc.                                                                |  |
| Drawing format      | 2D/3D/CAD/DWG/STEP/PDF/IGS                                                                                                   |  |
| Certificate         | IP67/CE/ROHS/ISO9001                                                                                                         |  |

IP67 Rated Waterproof
Electrical enclosures feature IP67 waterproof and weatherproof design, they provide superior protection from water, rain, dust, snow, oil, UV rays and other environmental factors. This rugged design makes it ideal for use in both indoor and outdoor environments, ensuring your electrical equipment is protected from harsh conditions.
Easy Installation
Comes with a mounting plate for easy installation, which can easily install various devices, saving your precious time and energy.

Convenient to Use: Our project box has a simple hinged lid that opens and closes easily, and a latch that provides a reliable watertight seal, making maintenance and operation easy.
Suitable for DIY Projects: This sturdy plastic electric waterproof box is easy to drill and can be molded to fit your specific needs, making it the perfect choice for your creative DIY projects.