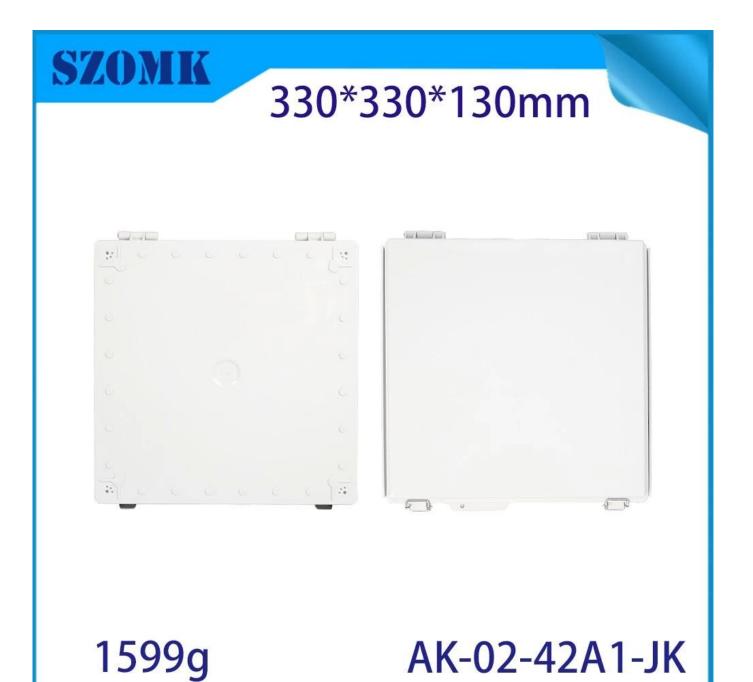

## AK-02-42A1-JK Waterproof Box 304 Stainless Steel Latch Outdoor Electrical Box For Marine Electrical Box for Power Supplies 330X330X130MM

| product parameter   |                                                                                                                              |  |
|---------------------|------------------------------------------------------------------------------------------------------------------------------|--|
| Product Name        | Stainless Steel Buckle Plastic Project Enclosure                                                                             |  |
| model               | AK-02-41A1-JK                                                                                                                |  |
| type                | Cable junction box                                                                                                           |  |
| External dimensions | 330X330X130MM                                                                                                                |  |
| color               | Gray                                                                                                                         |  |
| Material            | ABS                                                                                                                          |  |
| Feature             | Metal buckle,with mounting plate,Waterproof,Dustproof,anti impact                                                            |  |
| Function            | Special resistance to impace, excellent electrical insulation                                                                |  |
| application         | Outdoor Electronic Equipment, such as terminal boxes, distribution boards, instrumentation boxes, signal box equipment, etc. |  |
| Custom Services     | CNC holes, UV light, logos, oil paintings, PVC stickers, etc.                                                                |  |
| Drawing format      | 2D/3D/CAD/DWG/STEP/PDF/IGS                                                                                                   |  |
| Certificate         | IP67/CE/ROHS/ISO9001                                                                                                         |  |

| 1               |             |                                                                                                                                      |
|-----------------|-------------|--------------------------------------------------------------------------------------------------------------------------------------|
| AK-02-35A1-1-JK | 100x150x70  |                                                                                                                                      |
| AK-02-35A2-1-JK | 100X150X70  | Stainless steel quilt<br>junction box IP67<br>waterproof box, opaque<br>ABS material, transparent<br>cover PC material. (Type<br>A2) |
| AK-02-36A1-JK   | 200x100x75  |                                                                                                                                      |
| AK-02-36A2-JK   | 200X100X75  |                                                                                                                                      |
| AK-02-37A1-JK   | 150x150x90  |                                                                                                                                      |
| AK-02-37A2-JK   | 150X150X90  |                                                                                                                                      |
| AK-02-38A1-JK   | 220X110X170 |                                                                                                                                      |
| AK-02-38A2-JK   | 220X110X170 |                                                                                                                                      |
| AK-02-39A1-JK   | 290X190X140 |                                                                                                                                      |
| AK-02-39A2-JK   | 290X190X140 |                                                                                                                                      |
| AK-02-40A1-JK   | 390x290x160 |                                                                                                                                      |
| AK-02-40A2-JK   | 390X290X160 |                                                                                                                                      |
| AK-02-41A1-JK   | 350x250x150 |                                                                                                                                      |
| AK-02-41A2-JK   | 350X250X150 |                                                                                                                                      |
| AK-02-42A1-JK   | 330x330x130 |                                                                                                                                      |
| AK-02-42A2-JK   | 330X330X130 |                                                                                                                                      |