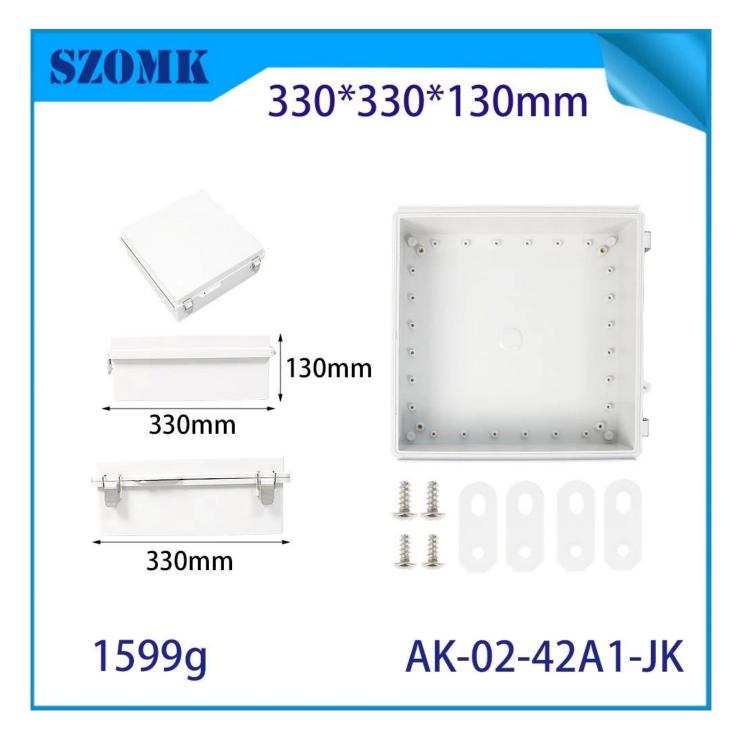

## AK-02-42A1-JK Waterproof Box 304 Stainless Steel Latch Outdoor Electrical Box For Marine Electrical Box for Power Supplies 330X330X130MM

| product parameter   |                                                                                                                              |  |
|---------------------|------------------------------------------------------------------------------------------------------------------------------|--|
| Product Name        | Stainless Steel Buckle Plastic Project Enclosure                                                                             |  |
| model               | AK-02-41A1-JK                                                                                                                |  |
| type                | Cable junction box                                                                                                           |  |
| External dimensions | 330X330X130MM                                                                                                                |  |
| color               | Gray                                                                                                                         |  |
| Material            | ABS                                                                                                                          |  |
| Feature             | Metal buckle,with mounting plate,Waterproof,Dustproof,anti impact                                                            |  |
| Function            | Special resistance to impace, excellent electrical insulation                                                                |  |
| application         | Outdoor Electronic Equipment, such as terminal boxes, distribution boards, instrumentation boxes, signal box equipment, etc. |  |
| Custom Services     | CNC holes, UV light, logos, oil paintings, PVC stickers, etc.                                                                |  |
| Drawing format      | 2D/3D/CAD/DWG/STEP/PDF/IGS                                                                                                   |  |
| Certificate         | IP67/CE/ROHS/ISO9001                                                                                                         |  |

IP67 Rated Waterproof
Electrical enclosures feature IP67 waterproof and weatherproof design, they provide superior protection from water, rain, dust, snow, oil, UV rays and other environmental factors. This rugged design makes it ideal for use in both indoor and outdoor environments, ensuring your electrical equipment is protected from harsh conditions.
Easy Installation
Comes with a mounting plate for easy installation, which can easily install various devices, saving your precious time and energy.